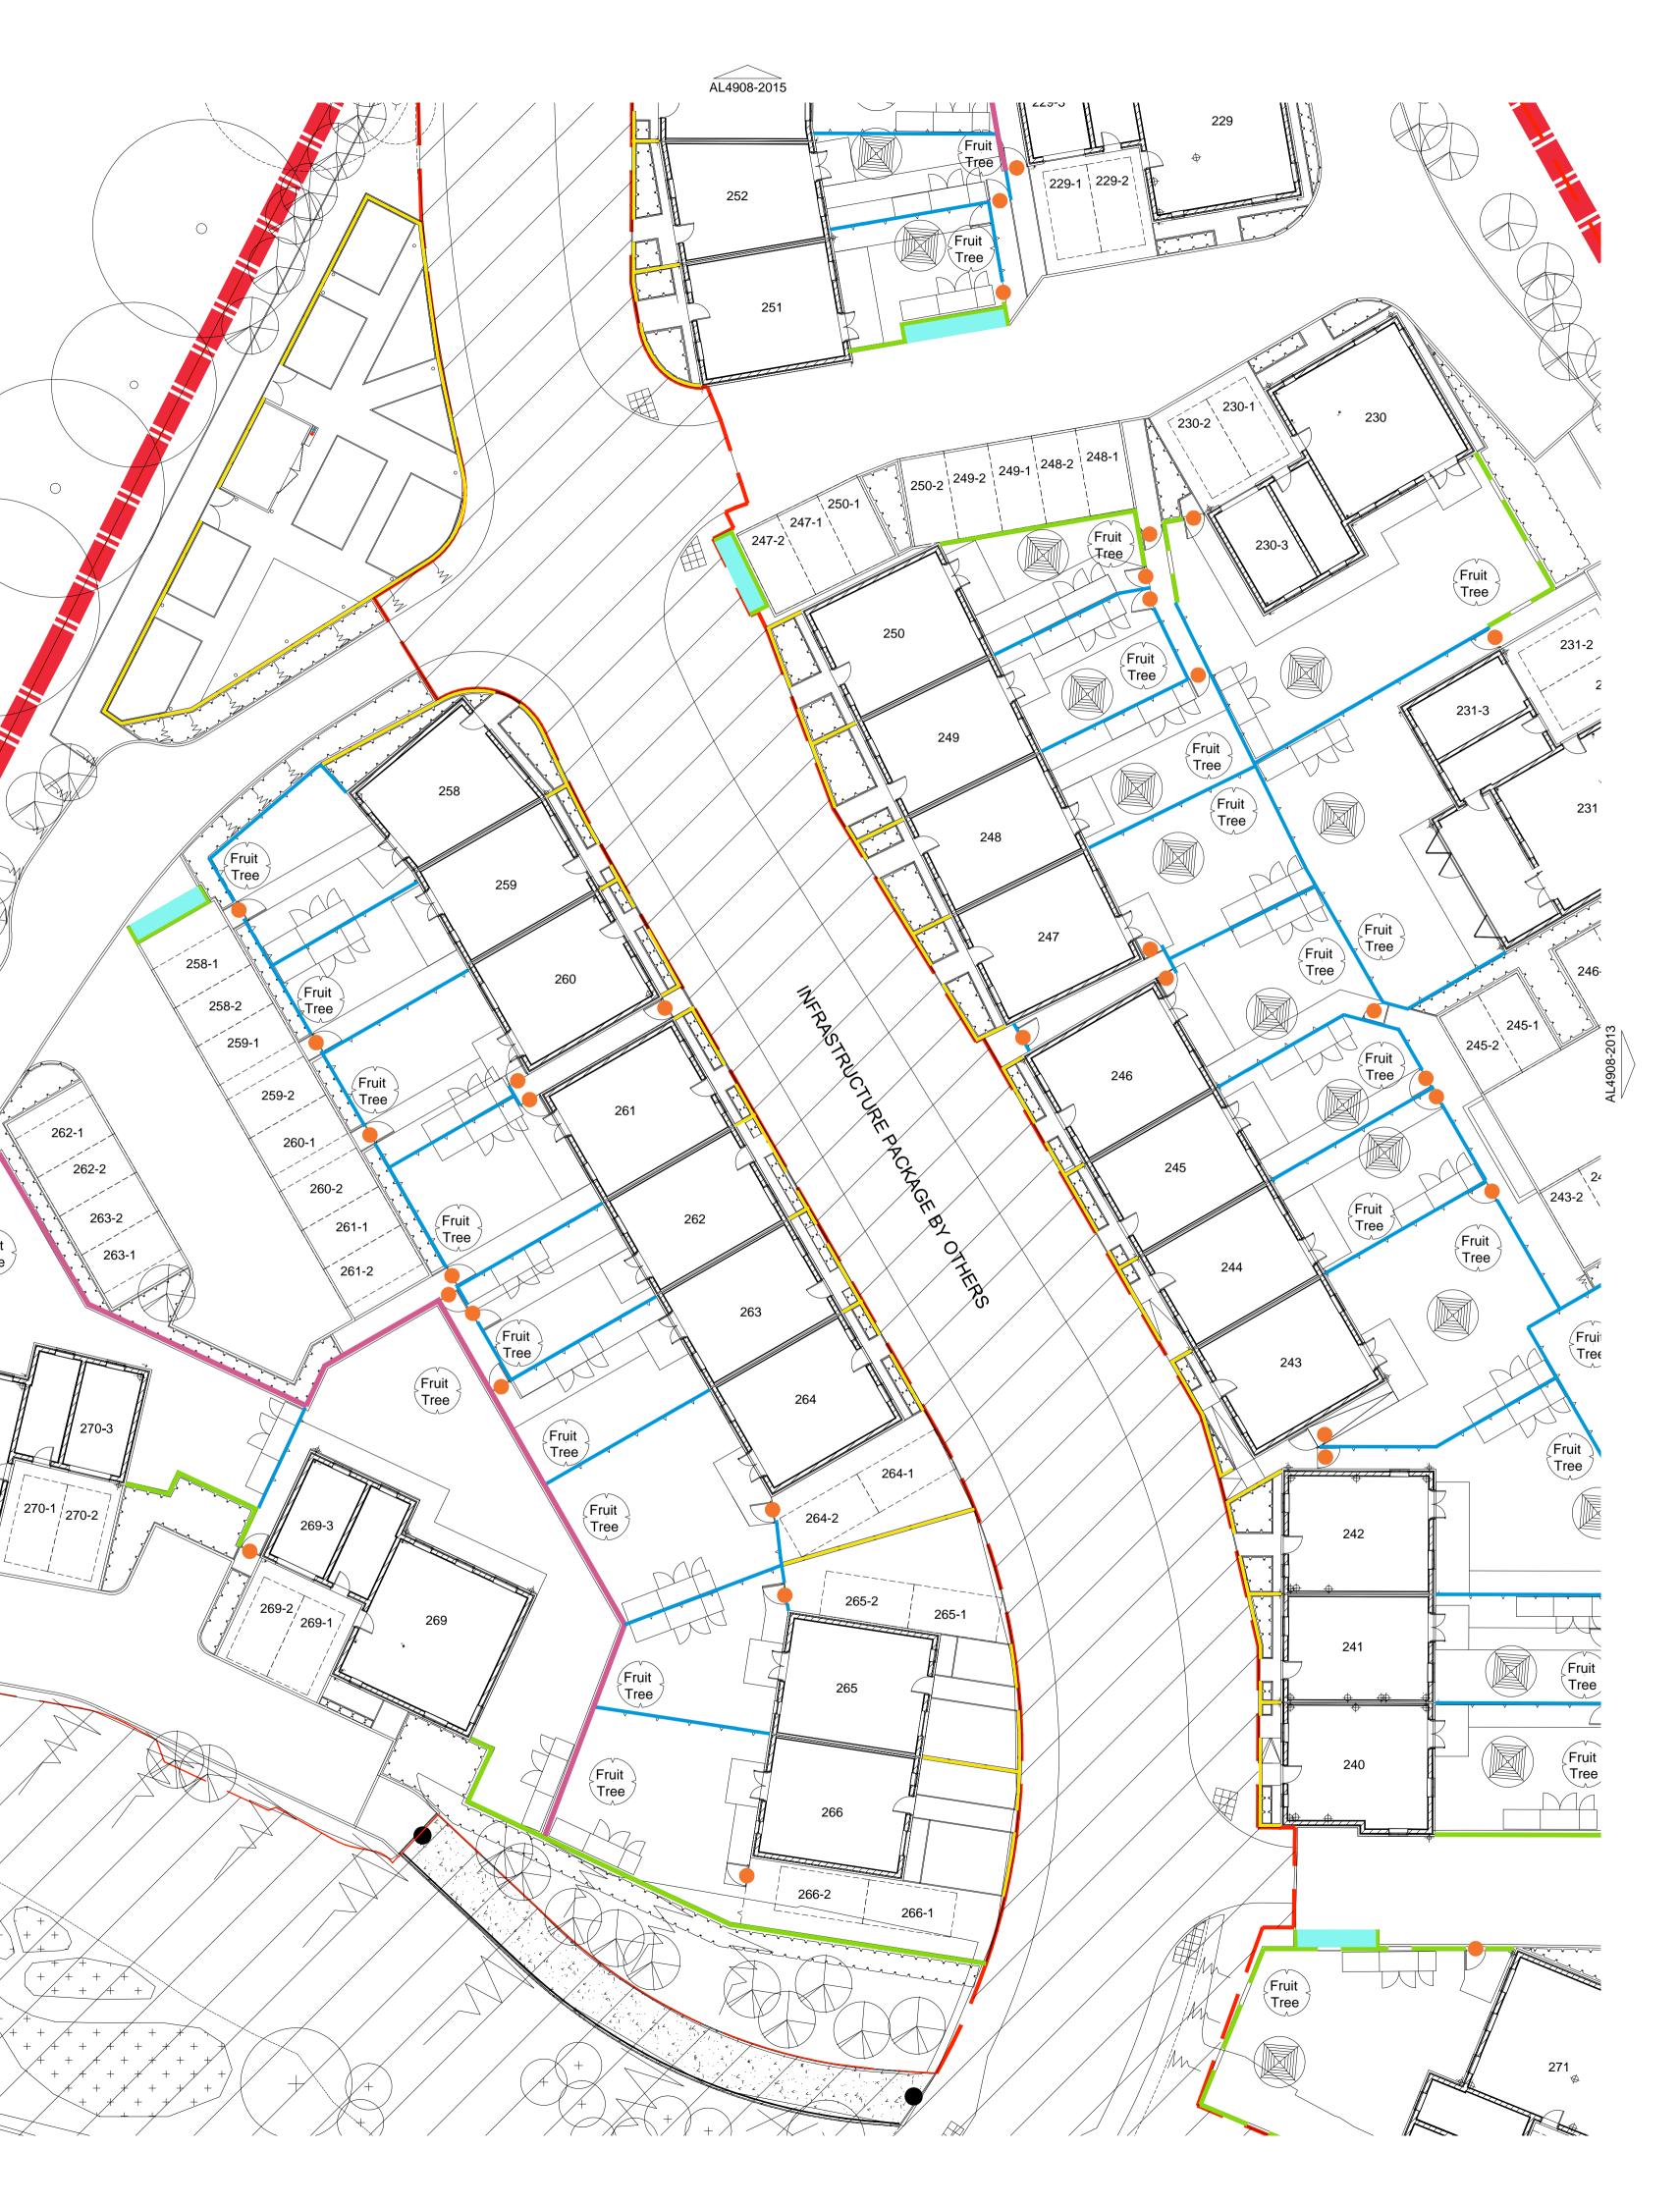

FRUIT TREES TO REAR GARDENS:

Choice of: Ficus cerica - Fig Corylus avellana - Hazel Morus nigra - Mulberry indicative location shown

 $\bigcirc$ 

262-1

5

Fruit Tree

the man of

The second

## CDM Regulations 2015

ALL current drawings and specifications for the project must be read in conjunction with the Designer's Hazard and Environmental Assessment Record.

KEY PLAN NTS

| KEY                  | Brickwall 1800mm high                                                                                                                        |  |  |  |  |
|----------------------|----------------------------------------------------------------------------------------------------------------------------------------------|--|--|--|--|
|                      | Beckstone wall finish tumbled, colour light weathered. 1800mm high                                                                           |  |  |  |  |
|                      | 900mm painted metal vertical railing with low brick wall where required for level changes                                                    |  |  |  |  |
|                      | 1500mm close boarded fence<br>with 300mm trellis. Total height<br>1800mm                                                                     |  |  |  |  |
|                      | Retaining wall, refer to engineers drawing for more information                                                                              |  |  |  |  |
|                      | Retaining wall faced with Beckstone<br>finish tumbled, colour Natural light<br>weathered, refer to engineers drawing<br>for more information |  |  |  |  |
|                      | 1800mm timber gate                                                                                                                           |  |  |  |  |
|                      | Bin collection point                                                                                                                         |  |  |  |  |
| 24/06/16<br>11/04/16 | C Issued for planning MQ/AGF<br>B GA amended to reflect SBD MQ/AGF                                                                           |  |  |  |  |