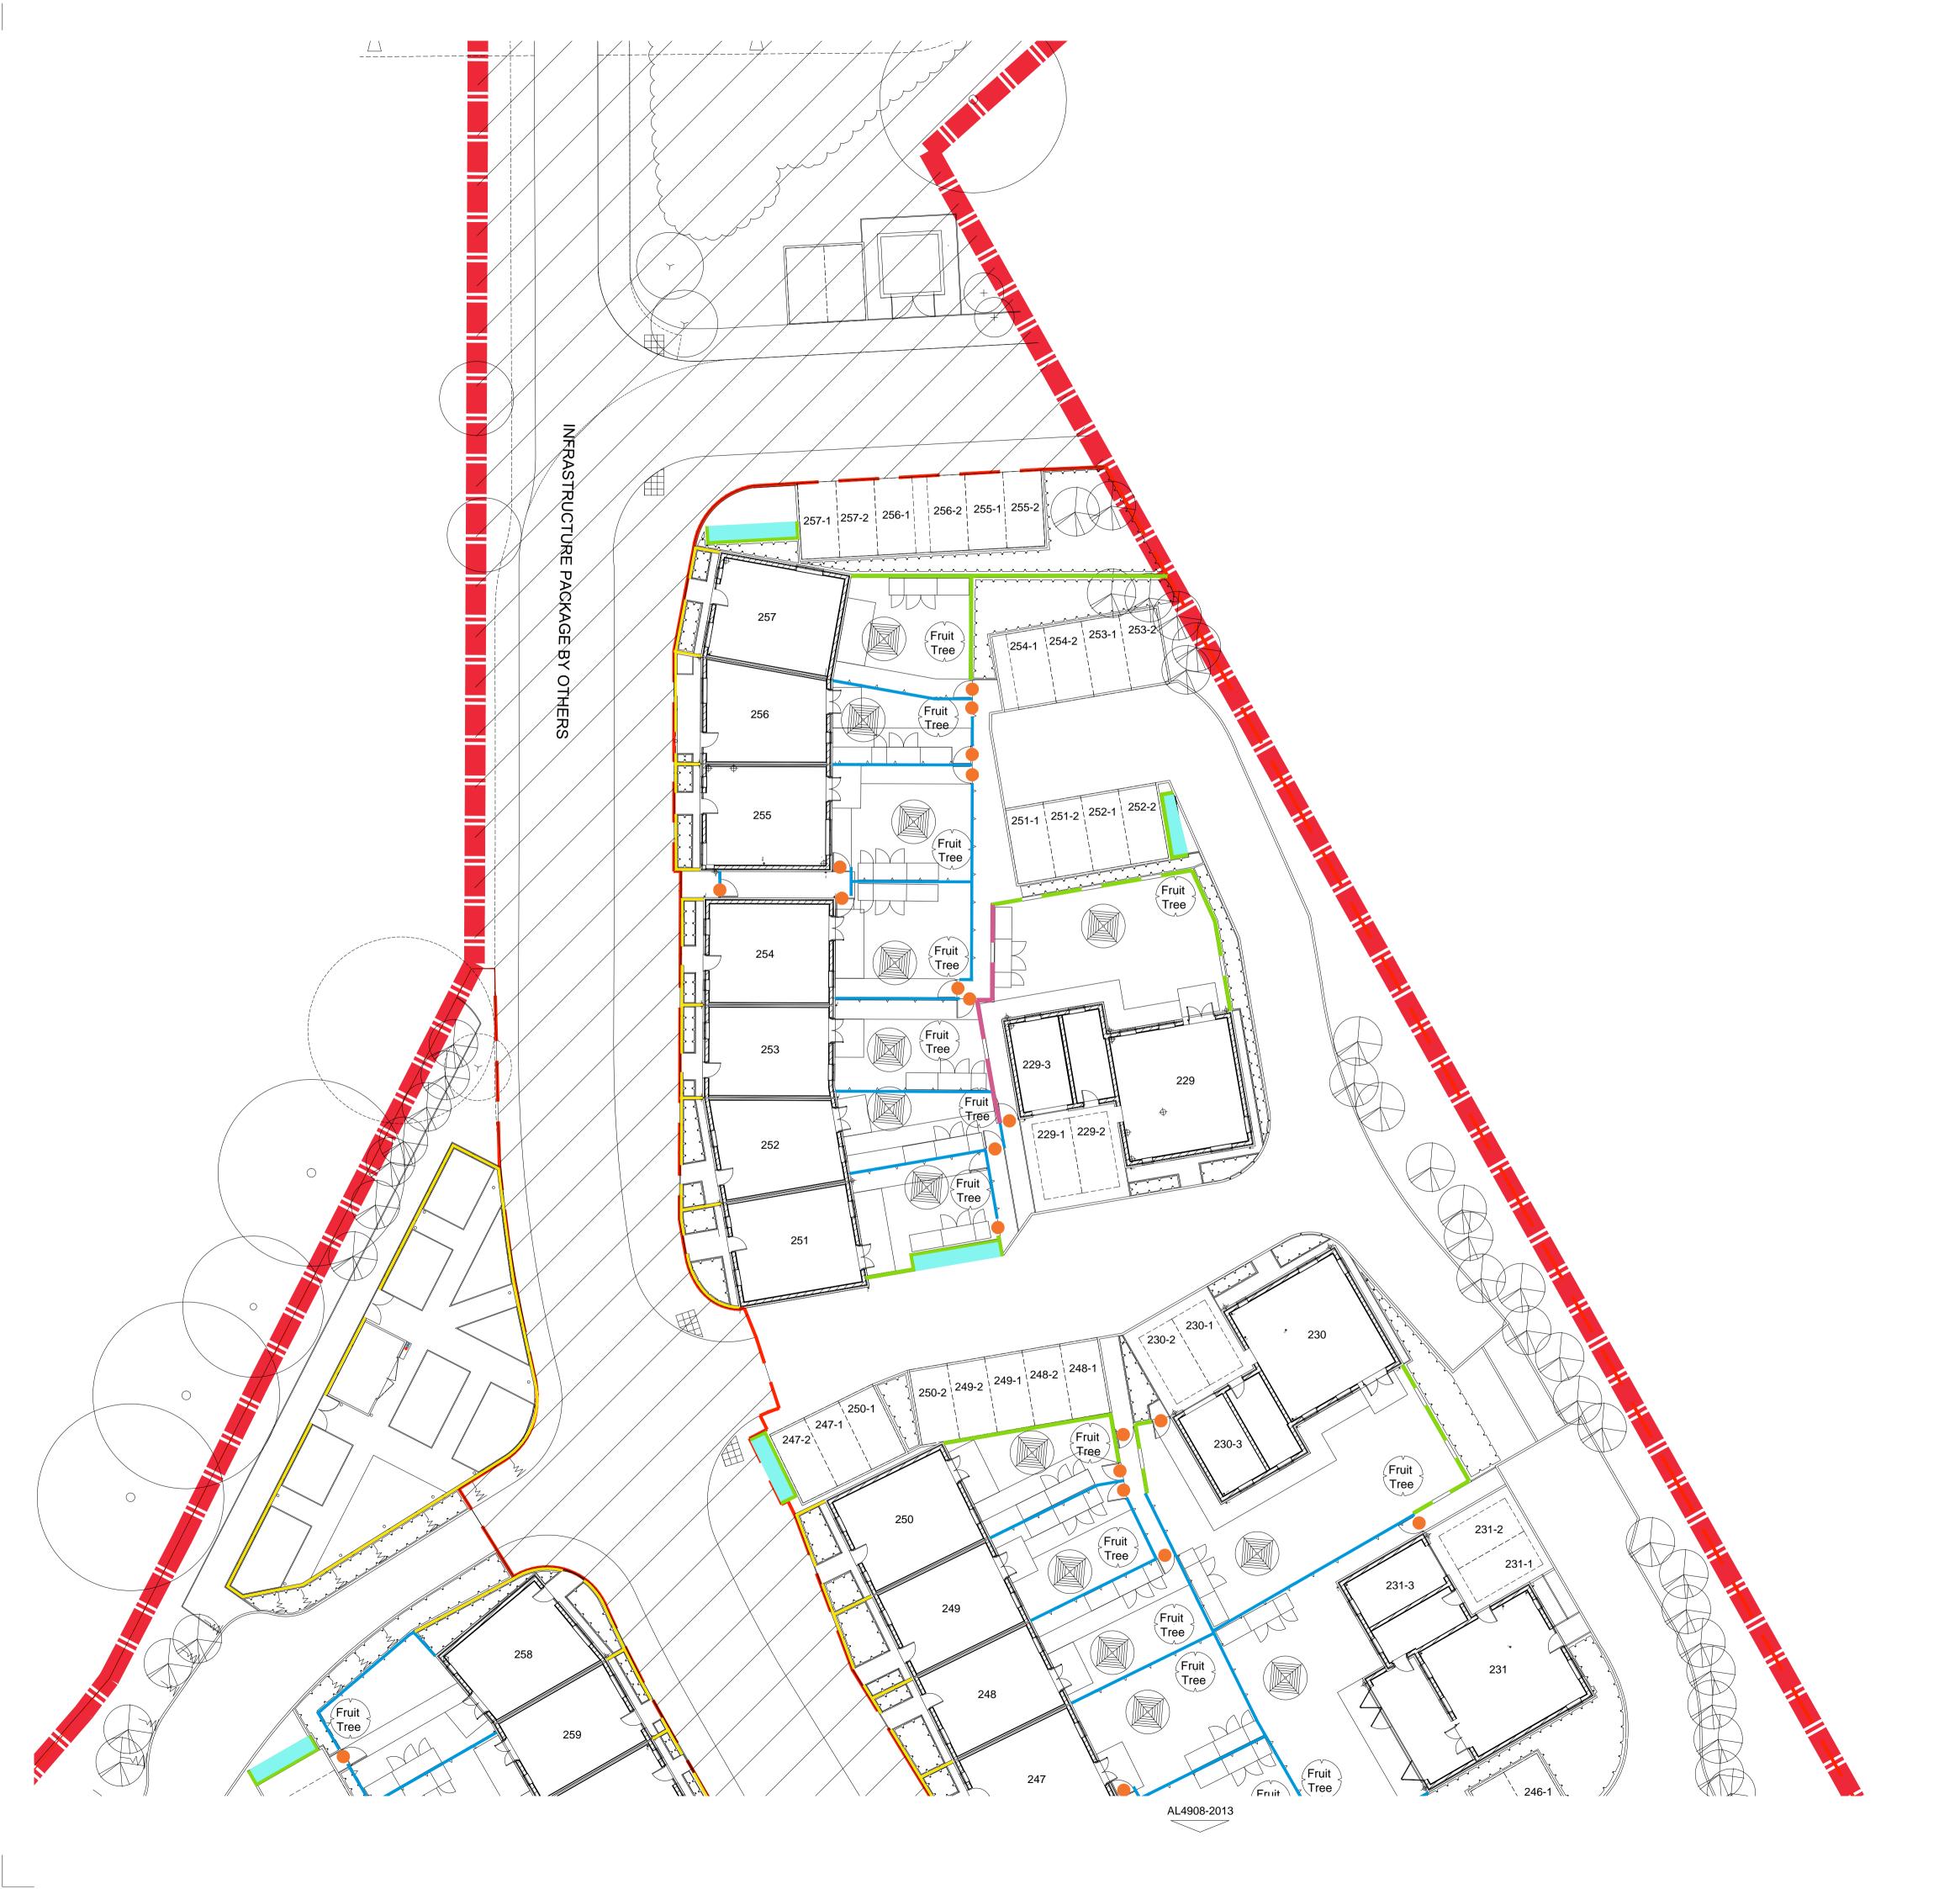

FOR LEVEL INFORMATION AND INFORMATION ON RETAINING STRUCTURES

FRUIT TREES TO REAR GARDENS:

Fruit

Tree

Choice of: Ficus cerica - Fig Corylus avellana - Hazel Morus nigra - Mulberry indicative location shown

REFER TO ENGINEERS DRAWINGS

The contractor is responsible for checking dimensions, tolerances and references. Any discrepancy to be verified with the Architect before proceeding with the works.

- Where an item is covered by drawings to different scales the larger scale

- Do not scale drawing. Figured dimensions to be worked to in all cases.

KEY PLAN NTS

notes

drawing is to be worked to.

CDM Regulations 2015

Brickwall 1800mm high

Beckstone wall finish tumbled, colour N light weathered. 1800mm high

1500mm close boarded fence with 300mm trellis. Total height

900mm painted metal vertical

Retaining wall, refer to engineers drawing for more information

Retaining wall faced with Beckstone finish tumbled, colour Natural light weathered, refer to engineers drawing for more information

1800mm timber gate

Bin collection point

| 24/06/16<br>11/04/16<br>03/07/15 | C<br>B | Issued for planning GA amended to reflect SBD comments Drawing amended to reflect comments by Silver. | MQ/AG<br>MQ/AG<br>MQ/AG |
|----------------------------------|--------|-------------------------------------------------------------------------------------------------------|-------------------------|
|                                  |        | Beckstone walls added                                                                                 |                         |
| date                             | rev    | revision/author/checker                                                                               |                         |

purpose of issue PLANNING

Bicester Eco Town Exemplar Site, Phase 2

LANDSCAPE BOUNDARY TYPES PLAN 5 OF 5

|           | drawing no<br>AL4908-2015 |         |       |     |  |
|-----------|---------------------------|---------|-------|-----|--|
| drawn     | MQ                        | checked | AGF   |     |  |
| scale @ A | 1 1:200                   | date    | April | '15 |  |