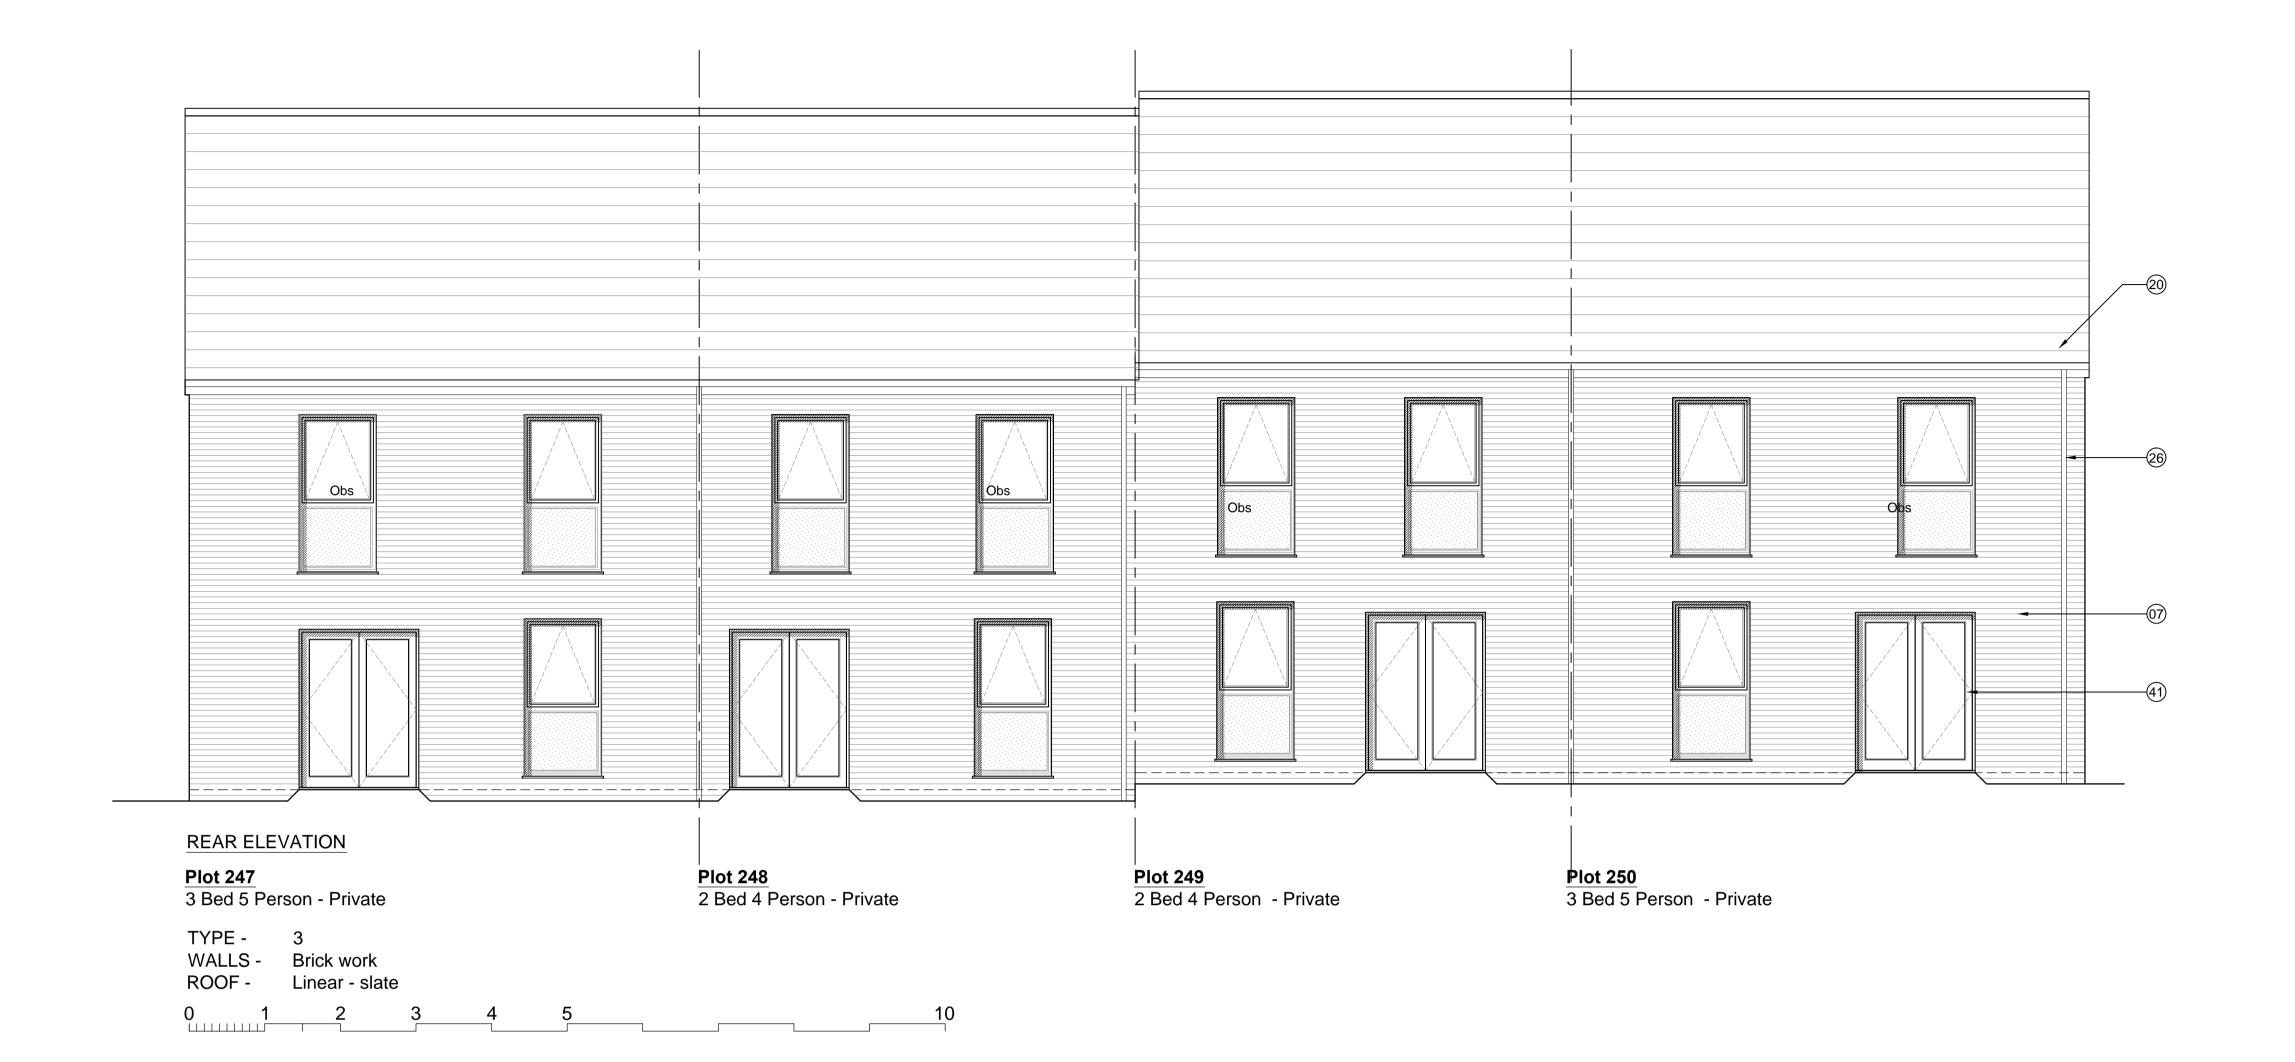

PLOT 247 SIDE 2 ELEVATION

## **KEY TO MATERIALS & DETAILS**

- (07) Face brickwork Ibstock 'Capital Multi Stock'; laid stretcher bond with natural colour bucket handle mortar joints.
- 20 Marley 'Rivendale' composite slate and ridge tile
- South facing roof slope designated for PV array REF AA2699C/1.1/107
- 26 UPVC gutters & down pipes; colour: black. Fascia & soffit board; colour: White (Types 1&8); Grey RAL 7015 (Type 3)
- 27 Clipped verge detail
- (41) High performance triple glazed timber window or door; design to match house type; colour: Grey (RAL 7015)
- (48) IG doorset GRP (NG range) Ref: XNG17 [type 3 dwellings];
  Door colour: Grev (RAL 7015) ext. white int : Frame: White
- GAP entrance canopy; style to match dwelling type; colour to match windows and doors

Denotes obscure glazing to bathroom or WC / Shower

——Denotes opaque glazed window panel; Colour: black ALL current drawings and specifications for the project must be read in conjunction with the Designer's Hazard and Environmental Assessment Record.