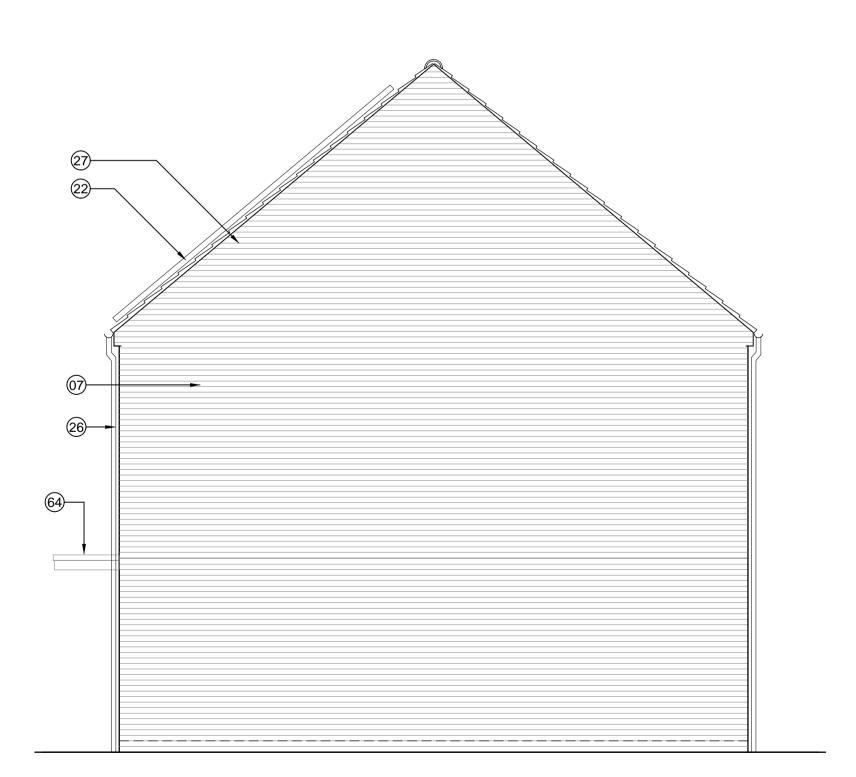

PLOT 247 SIDE 2 ELEVATION

## **KEY TO MATERIALS & DETAILS**

- (07) Face brickwork Ibstock 'Capital Multi Stock'; laid stretcher bond with natural colour bucket handle mortar joints.
- 20 Marley 'Rivendale' composite slate and ridge tile
- South facing roof slope designated for PV array REF AA2699C/1.1/107
- 26 UPVC gutters & down pipes; colour: black. Fascia & soffit board; colour: White (Types 1&8); Grey RAL 7015 (Type 3)
- 27 Clipped verge detail
- (41) High performance triple glazed timber window or door; design to match house type; colour: Grey (RAL 7015)
- (48) IG doorset GRP (NG range) Ref: XNG17 [type 3 dwellings];
  Door colour: Grev (RAL 7015) ext. white int : Frame: White
- GAP entrance canopy; style to match dwelling type; colour to match windows and doors