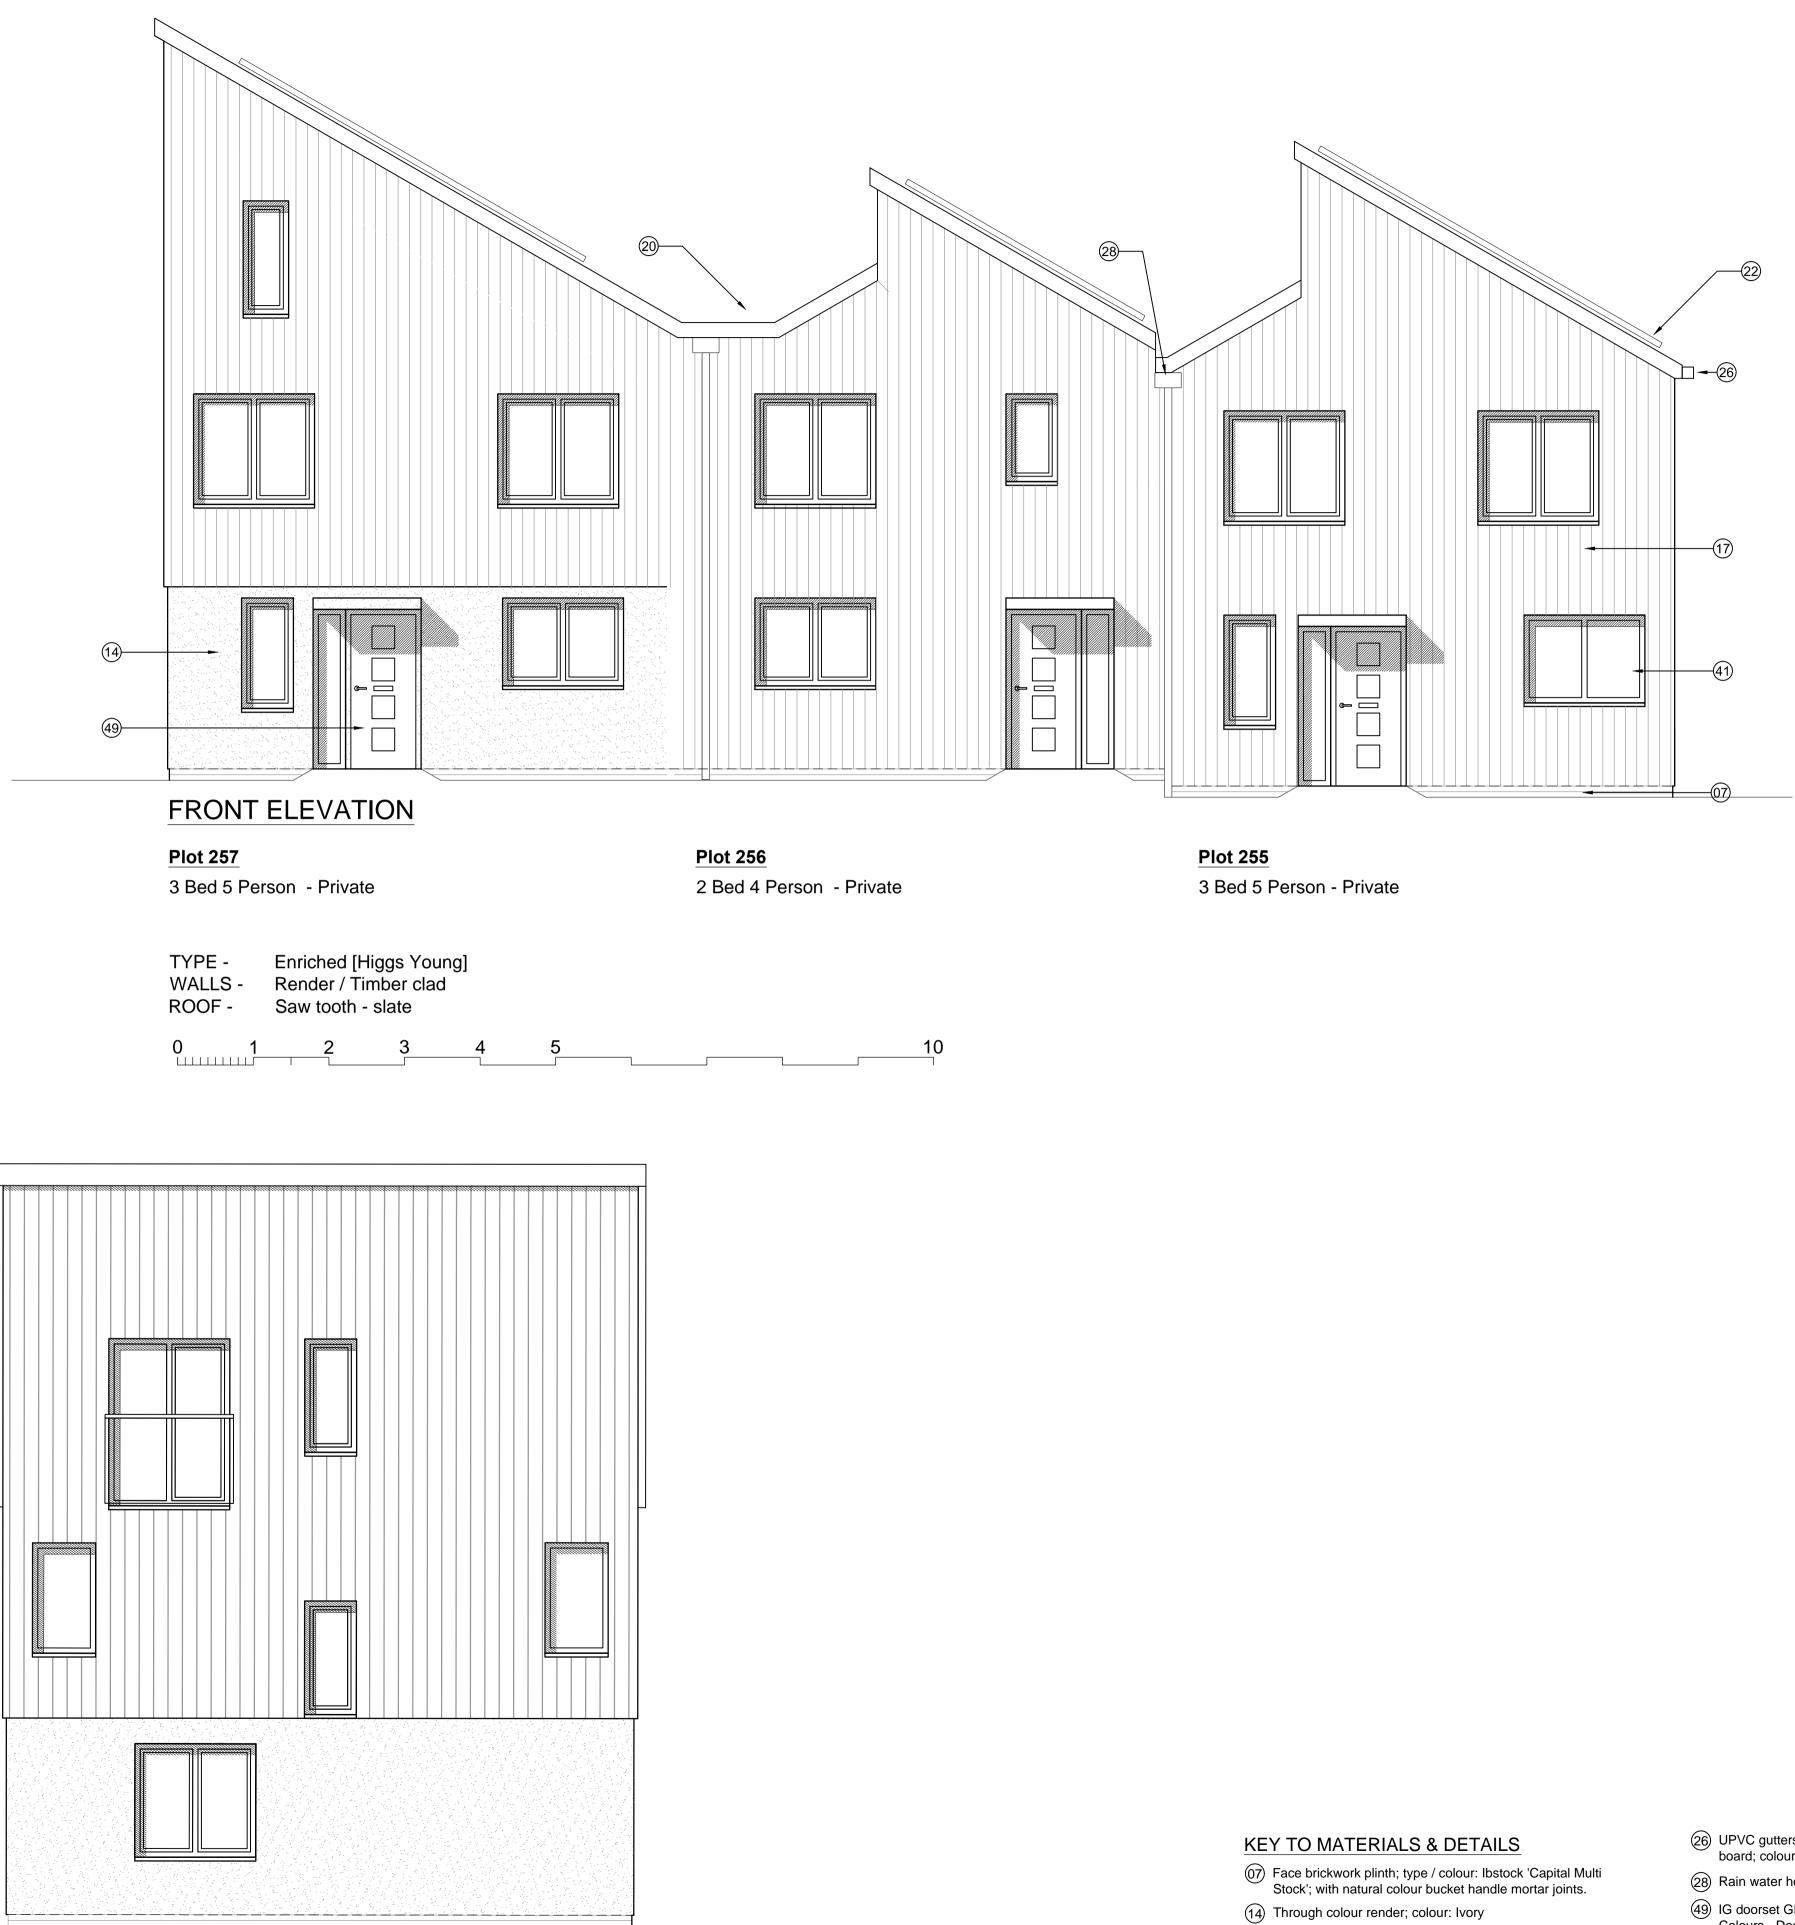

PLOT 257 SIDE ELEVATION

- (17) Vertical timber cladding [Thermowood; with natural untreated finish]
- 20 Marley 'Rivendale' composite slate and ridge tile
- (22) South facing roof slope designated for PV array REF AA2699C/1.1/107

## Notes:

For elevations please refer to drawing AA2699(2)-2010

DETAILS - DRAWING: AA2699(2)-6007

| 16-10-2014                                                       | A<br>-    | Step between<br>First issue: JW | •               |             | l/rs |
|------------------------------------------------------------------|-----------|---------------------------------|-----------------|-------------|------|
| date                                                             | rev       | revision/au                     | thor/checke     | r           |      |
| purpose of issue PLANNING                                        |           |                                 |                 |             |      |
| <sup>project</sup><br>BICESTER ECO TOWN<br>EXEMPLAR SITE PHASE 2 |           |                                 |                 |             |      |
| drawing<br>ELEVATIONS<br>PLOTS 255 - 257                         |           |                                 |                 |             |      |
| drawing no rev<br>AA2699(2)-2110-1 B                             |           |                                 |                 |             |      |
|                                                                  |           | 9(2)-21                         | 10-1            |             |      |
|                                                                  |           |                                 | 10-1<br>checked | JW          |      |
| AA2                                                              | 699<br>DC | GH                              |                 | JW<br>Oct 2 | В    |

(26) UPVC gutters & down pipes; colour: black. Fascia & soffit board; colour: White (Types 1&8); Grey - RAL 7015 (Type 3) (28) Rain water hopper to match black upvc rain water goods IG doorset GRP (NG range) Ref: XNG60 [type 5 dwellings];
 Colours - Door: to to be selected; Frame: White 50 Glazed side panel / fan light to match door

65) Flat roof entrance canopy; style to match dwelling type; colour to match windows and doors