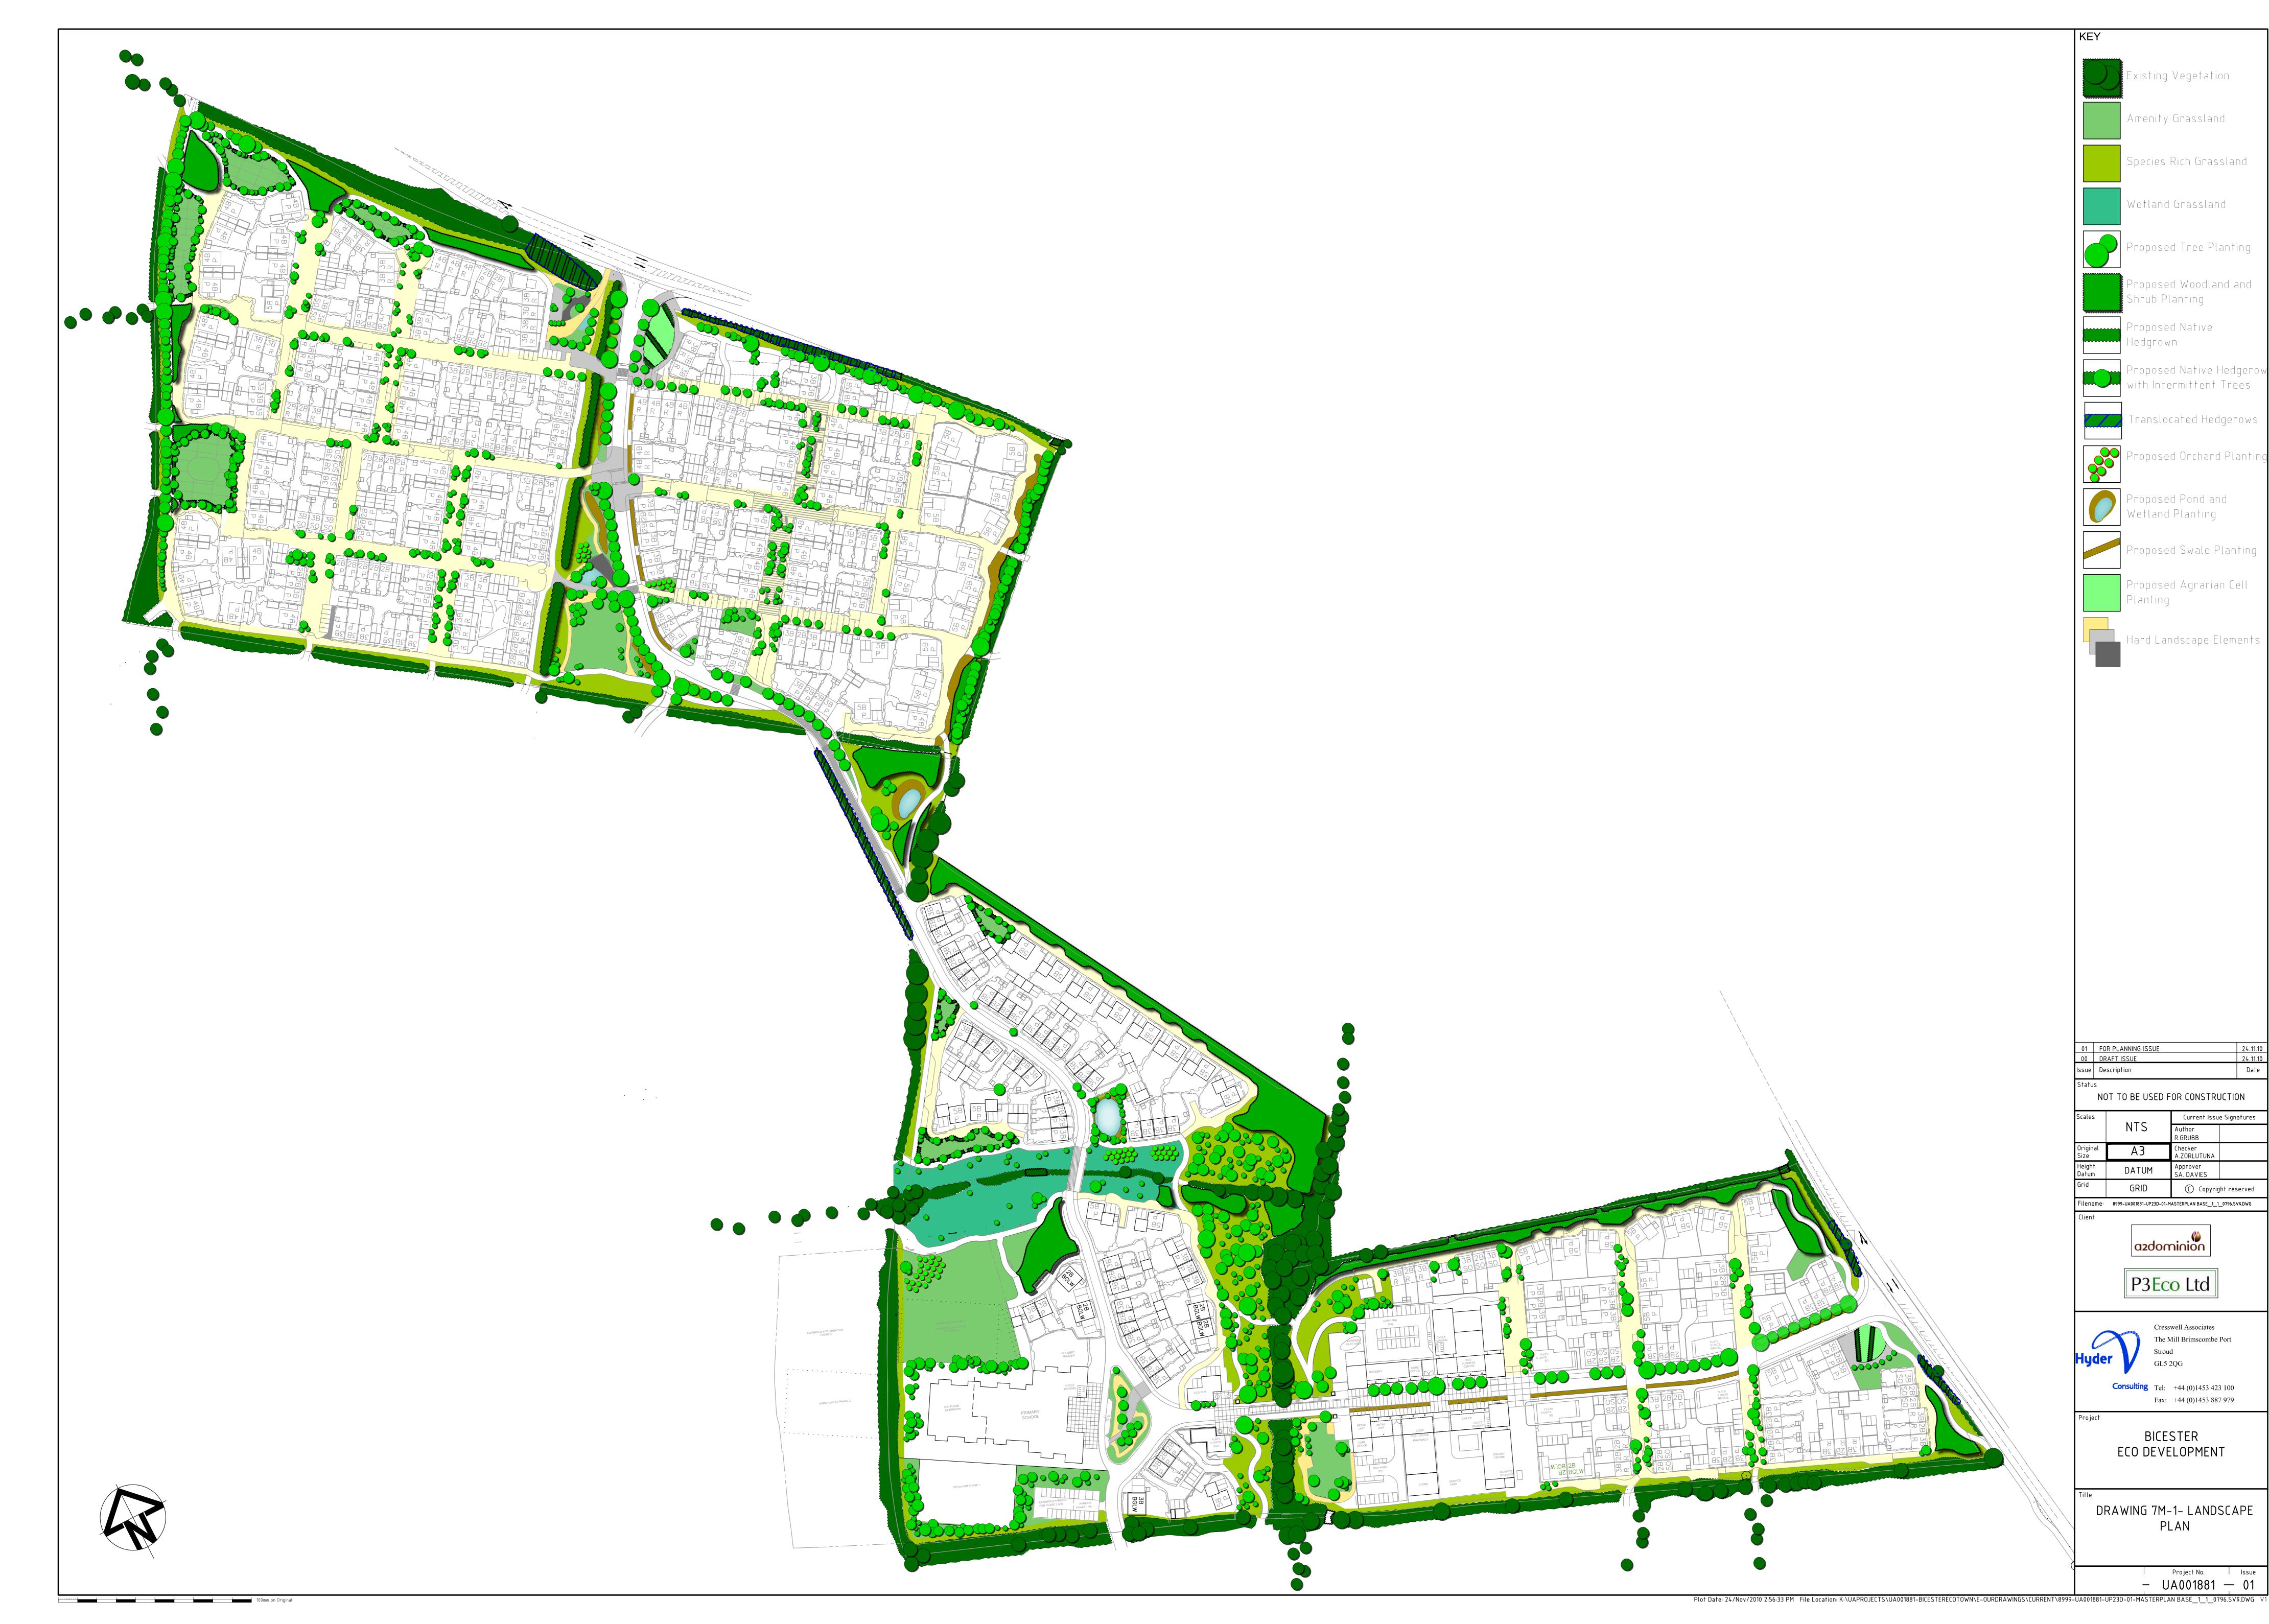

| KEY                             | •                                                                                                                           |                                       |                              |  |
|---------------------------------|-----------------------------------------------------------------------------------------------------------------------------|---------------------------------------|------------------------------|--|
|                                 | Existing                                                                                                                    | Vegetation                            |                              |  |
|                                 | Amenity                                                                                                                     | Grassland                             |                              |  |
|                                 | Species                                                                                                                     | Rich Grassl                           | and                          |  |
|                                 | Wetland                                                                                                                     | d Grassland                           |                              |  |
|                                 | Propose                                                                                                                     | ed Tree Plar                          | nting                        |  |
|                                 | J<br>Propose<br>Shrub P                                                                                                     | ed Woodland<br>Tanting                | and                          |  |
|                                 | ₩<br>T                                                                                                                      | ed Native                             |                              |  |
|                                 | Propose                                                                                                                     | ed Native He<br>ermittent Ti          | -                            |  |
|                                 |                                                                                                                             | cated Hedge                           |                              |  |
|                                 | ]                                                                                                                           | ed Orchard F                          |                              |  |
|                                 | <ul> <li>Proposed Pond and<br/>Wetland Planting</li> <li>Proposed Swale Planting</li> <li>Proposed Agrarian Cell</li> </ul> |                                       |                              |  |
|                                 |                                                                                                                             |                                       |                              |  |
|                                 |                                                                                                                             |                                       |                              |  |
|                                 | Planting                                                                                                                    |                                       |                              |  |
|                                 | Hard Landscape Elements                                                                                                     |                                       |                              |  |
|                                 |                                                                                                                             |                                       |                              |  |
|                                 |                                                                                                                             |                                       |                              |  |
|                                 | LANNING ISSUE<br>[ ISSUE<br>ption                                                                                           |                                       | 24.11.10<br>24.11.10<br>Date |  |
| Status<br>NOT<br>Scales         | TO BE USED                                                                                                                  | FOR CONSTRUC                          |                              |  |
| Original                        | NTS<br>A3                                                                                                                   | Author<br>R.GRUBB<br>Checker          |                              |  |
| Size<br>Height<br>Datum<br>Grid | DATUM                                                                                                                       | A.ZORLUTUNA<br>Approver<br>SA. DAVIES |                              |  |
| Filename: 89<br>Client          | GRID<br>1999-UA001881-UP23D-01:                                                                                             | C Copyright                           |                              |  |
|                                 | azdor                                                                                                                       | minion                                |                              |  |
|                                 | P3Eco Ltd                                                                                                                   |                                       |                              |  |
| 0                               | Cresswell Associates<br>The Mill Brimscombe Port                                                                            |                                       |                              |  |
| Hyder<br>c                      | Stroud           GL5 2QG           Consulting         Tel:         +44 (0)1453 423 100                                      |                                       |                              |  |
| Project                         | Fax: +44 (0)1453 887 979                                                                                                    |                                       |                              |  |
|                                 | BICESTER<br>ECO DEVELOPMENT                                                                                                 |                                       |                              |  |
| Title<br>DRA                    | WING 7M                                                                                                                     | -1- LANDS(                            | APE                          |  |
|                                 |                                                                                                                             | LAN                                   |                              |  |
| ₹                               |                                                                                                                             | Project No.                           | Issue                        |  |