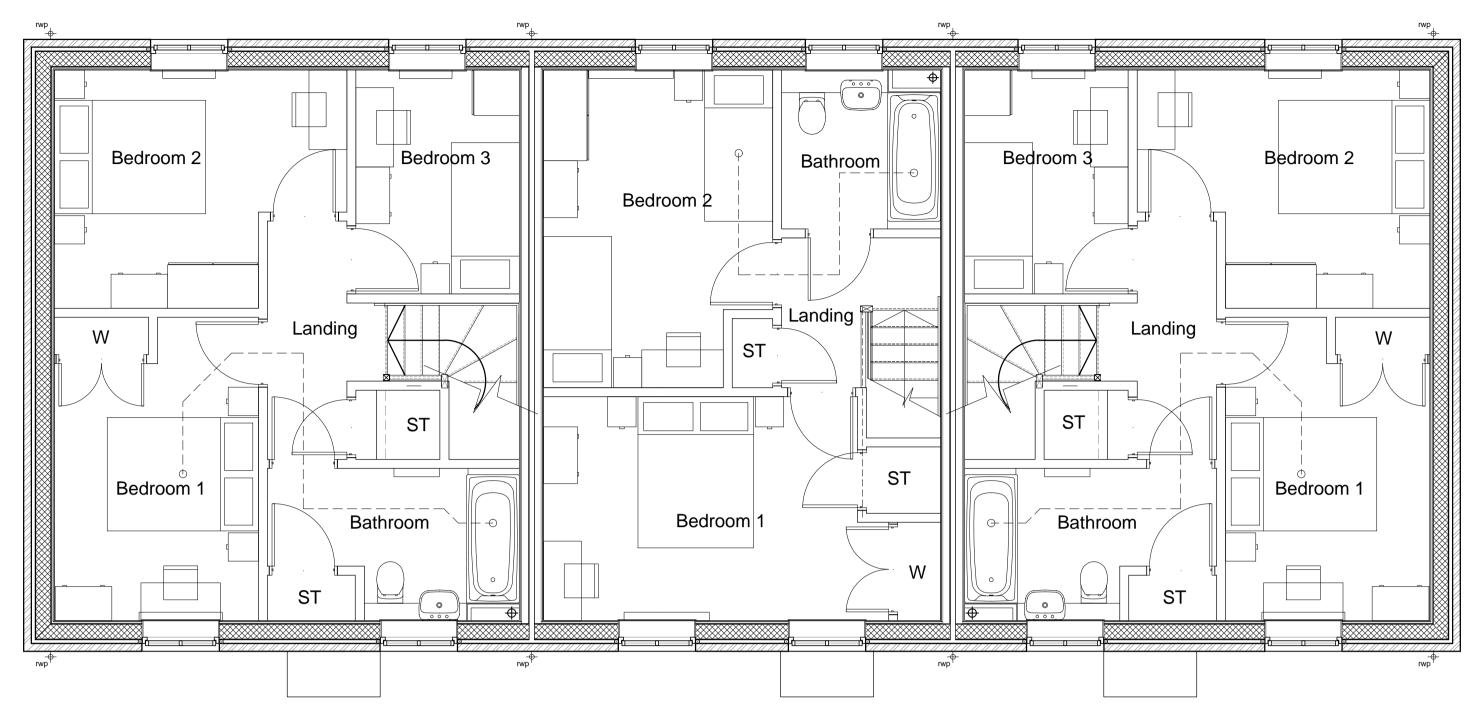

FIRST FLOOR



### notes

- The contractor is responsible for checking dimensions, tolerances and references. Any discrepancy to be verified with the Architect before proceeding with the works.
- Where an item is covered by drawings to different scales the larger scale drawing is to be worked to. - Do not scale drawing. Figured dimensions to be worked to in all cases.
- CDM Regulations 2007

ALL current drawings and specifications for the project must be read in conjunction with the Designer's Hazard and Environmental Assessment Record.

## Notes:

## For elevations please refer to drawing AA2699C/4.1/228



#### 22-01-13 A Minor amendments status changed to planning DGH/JW rev revision/author/checker date

## purpose of issue

# PLANNING

drawing no

lon.prp@prparchitects.co.uk

project