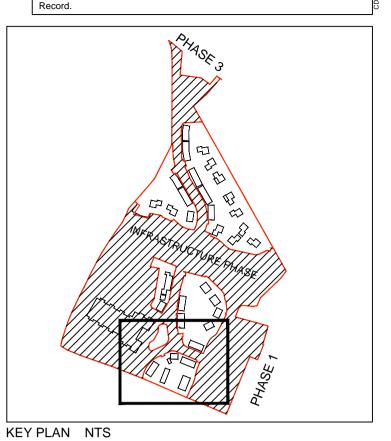

purpose of issue

PLANNING

Bicester Eco Town Exemplar Site, Phase 2

LANDSCAPE BOUNDARY **TYPES** 1 OF 5

| drawing no AL4908-2011 |         |         |       |     |
|------------------------|---------|---------|-------|-----|
| drawn                  | MQ      | checked | AGF   |     |
| scale @ A              | 1 1:200 | date    | April | '15 |