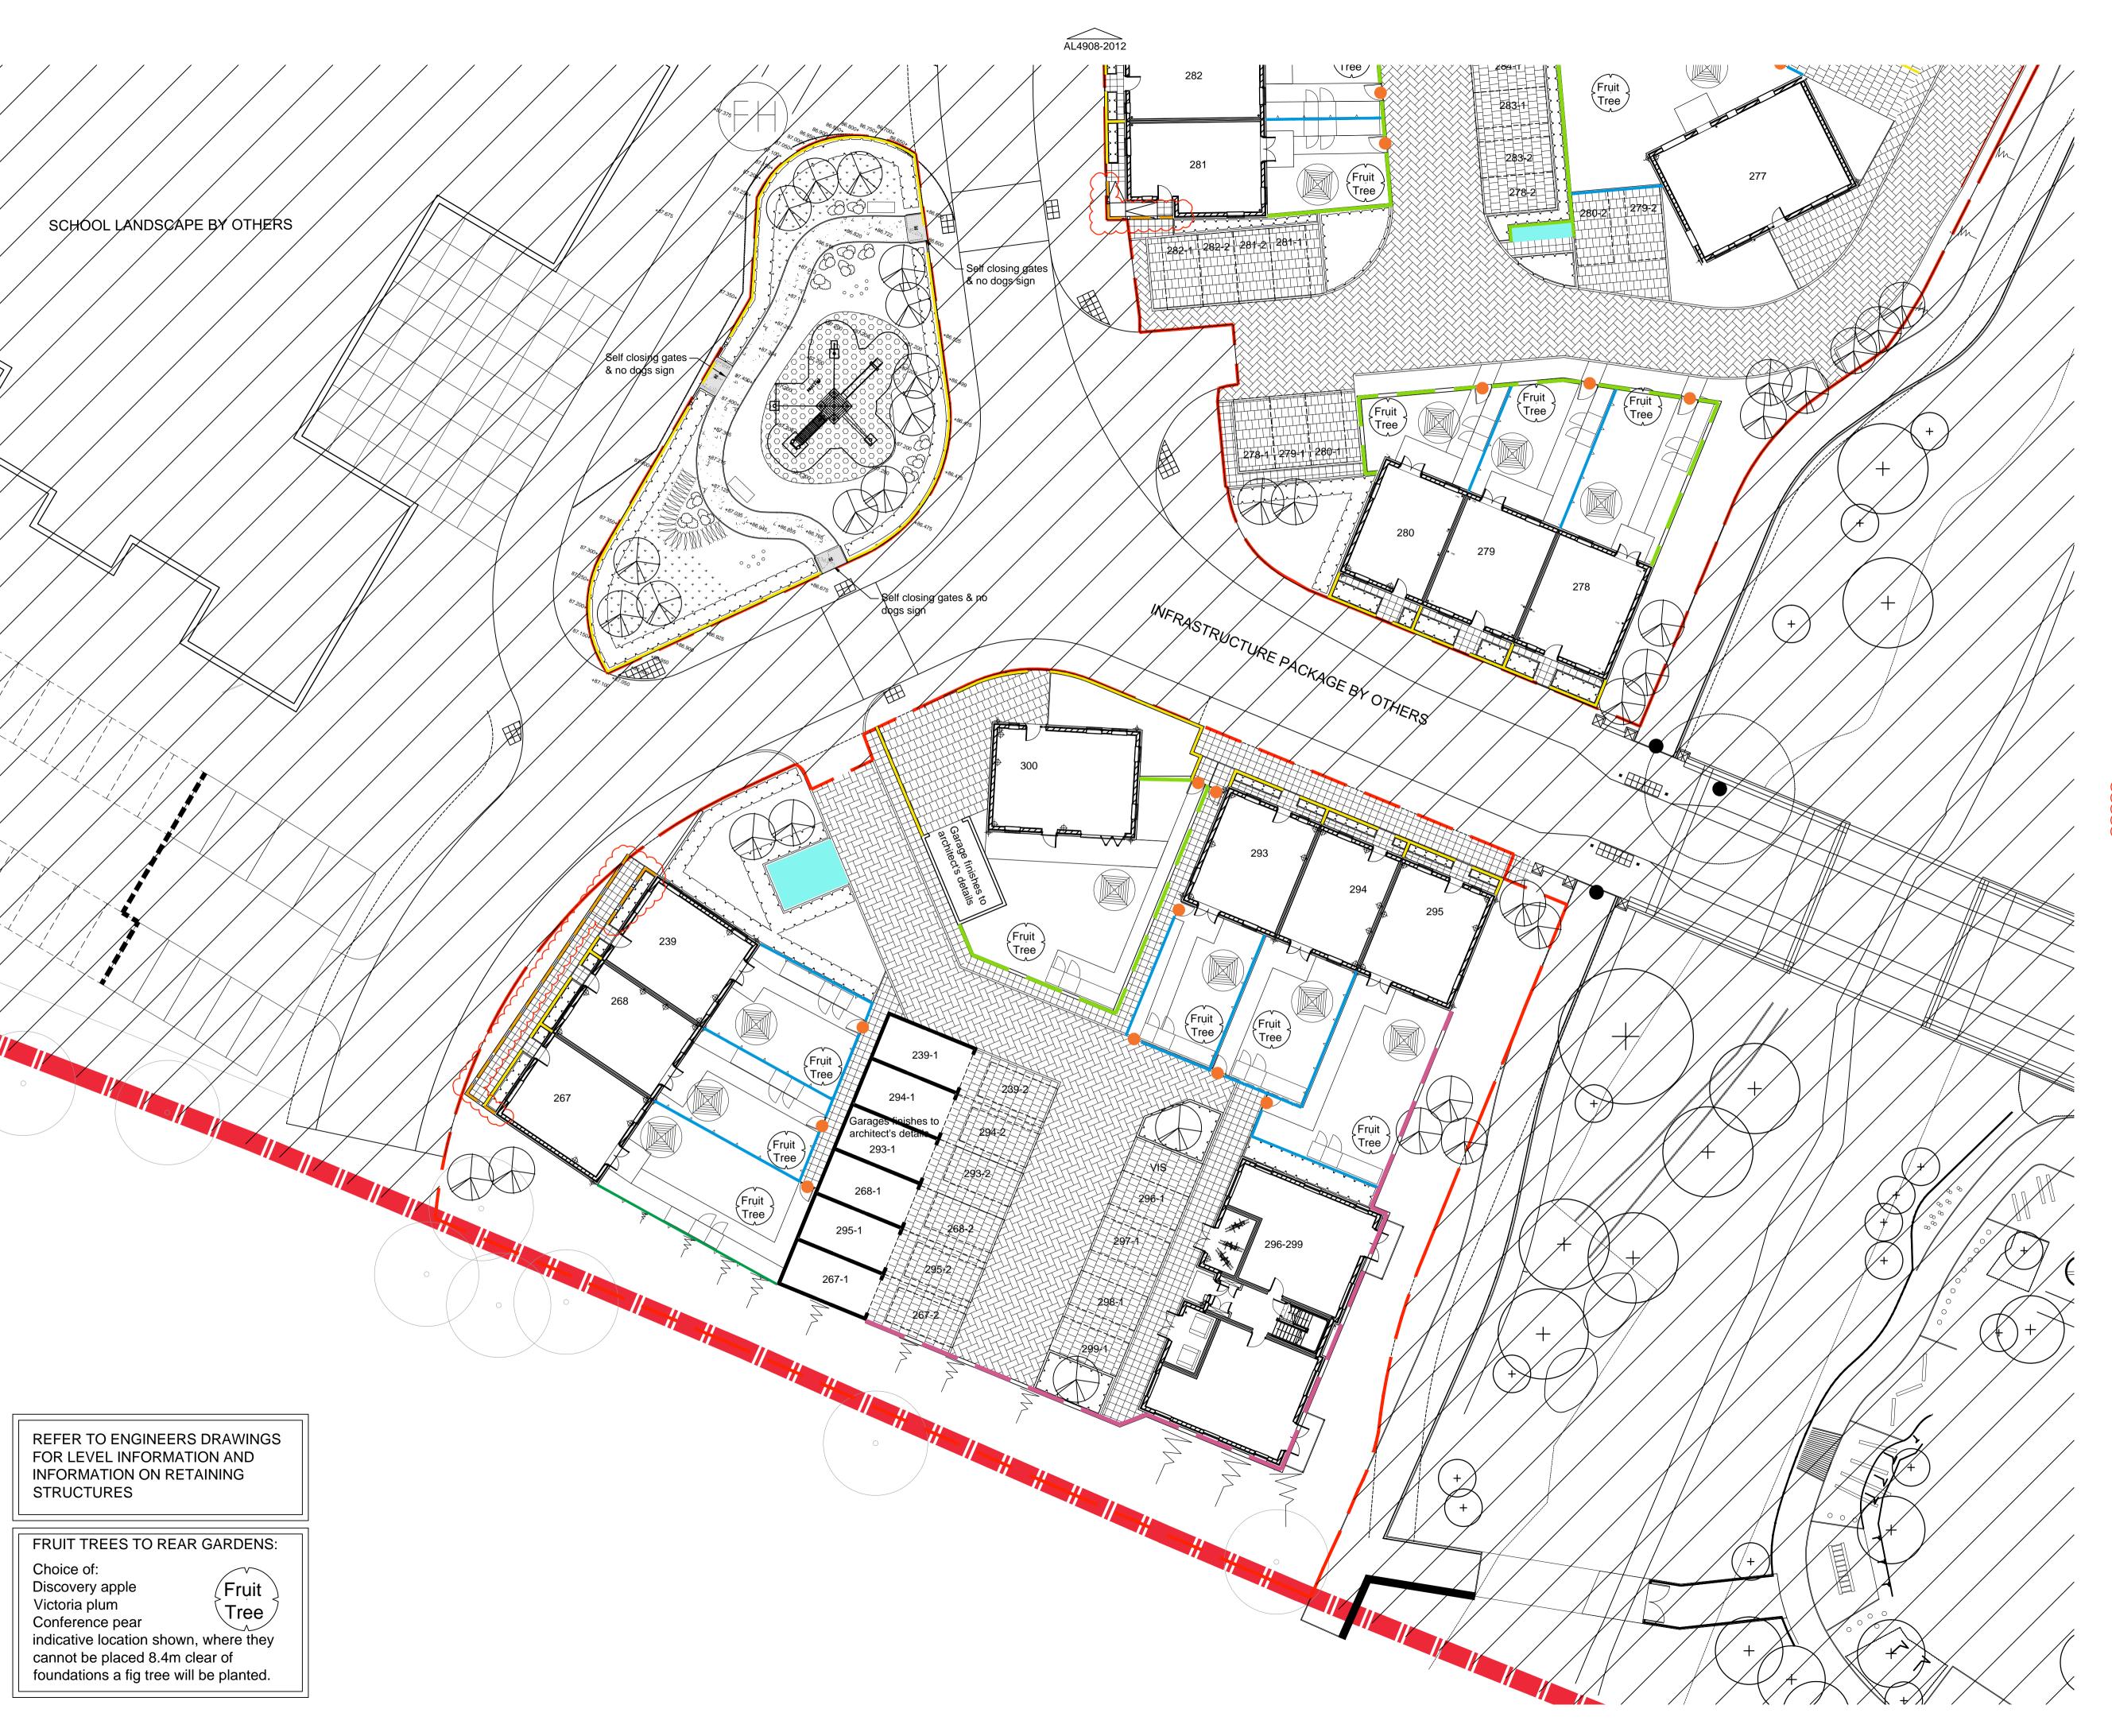

## **KEY**

Brickwall 1800mm high

Beckstone wall finish tumbled, colour Natural light weathered. 1800mm high

900mm painted metal vertical

900mm painted metal vertical railing with low brick wall where required for level changes

1500mm close boarded fence with 300mm trellis. Total height

Retaining wall, belowground engineering brick, above ground 1800mm brickwork

Beckstone retaining wall, belowground engineering brick, above ground 1800mm beckstone: finish tumbled, colour Natural light weathered.

1800mm timber gate

| 08/12/16 | Е | wall with railing and railing noted                                  | MQ     |
|----------|---|----------------------------------------------------------------------|--------|
| 20/09/16 | D | Revised to reflect planners comments                                 | MQ/AGF |
| 24/06/16 | С | Issued for planning                                                  | MQ/AGF |
| 11/04/16 | В | GA amended to reflect SBD comments                                   | MQ/AGF |
| 03/07/15 | Α | Drawing amended to reflect comments by Silver. Beckstone walls added | MQ/AGF |