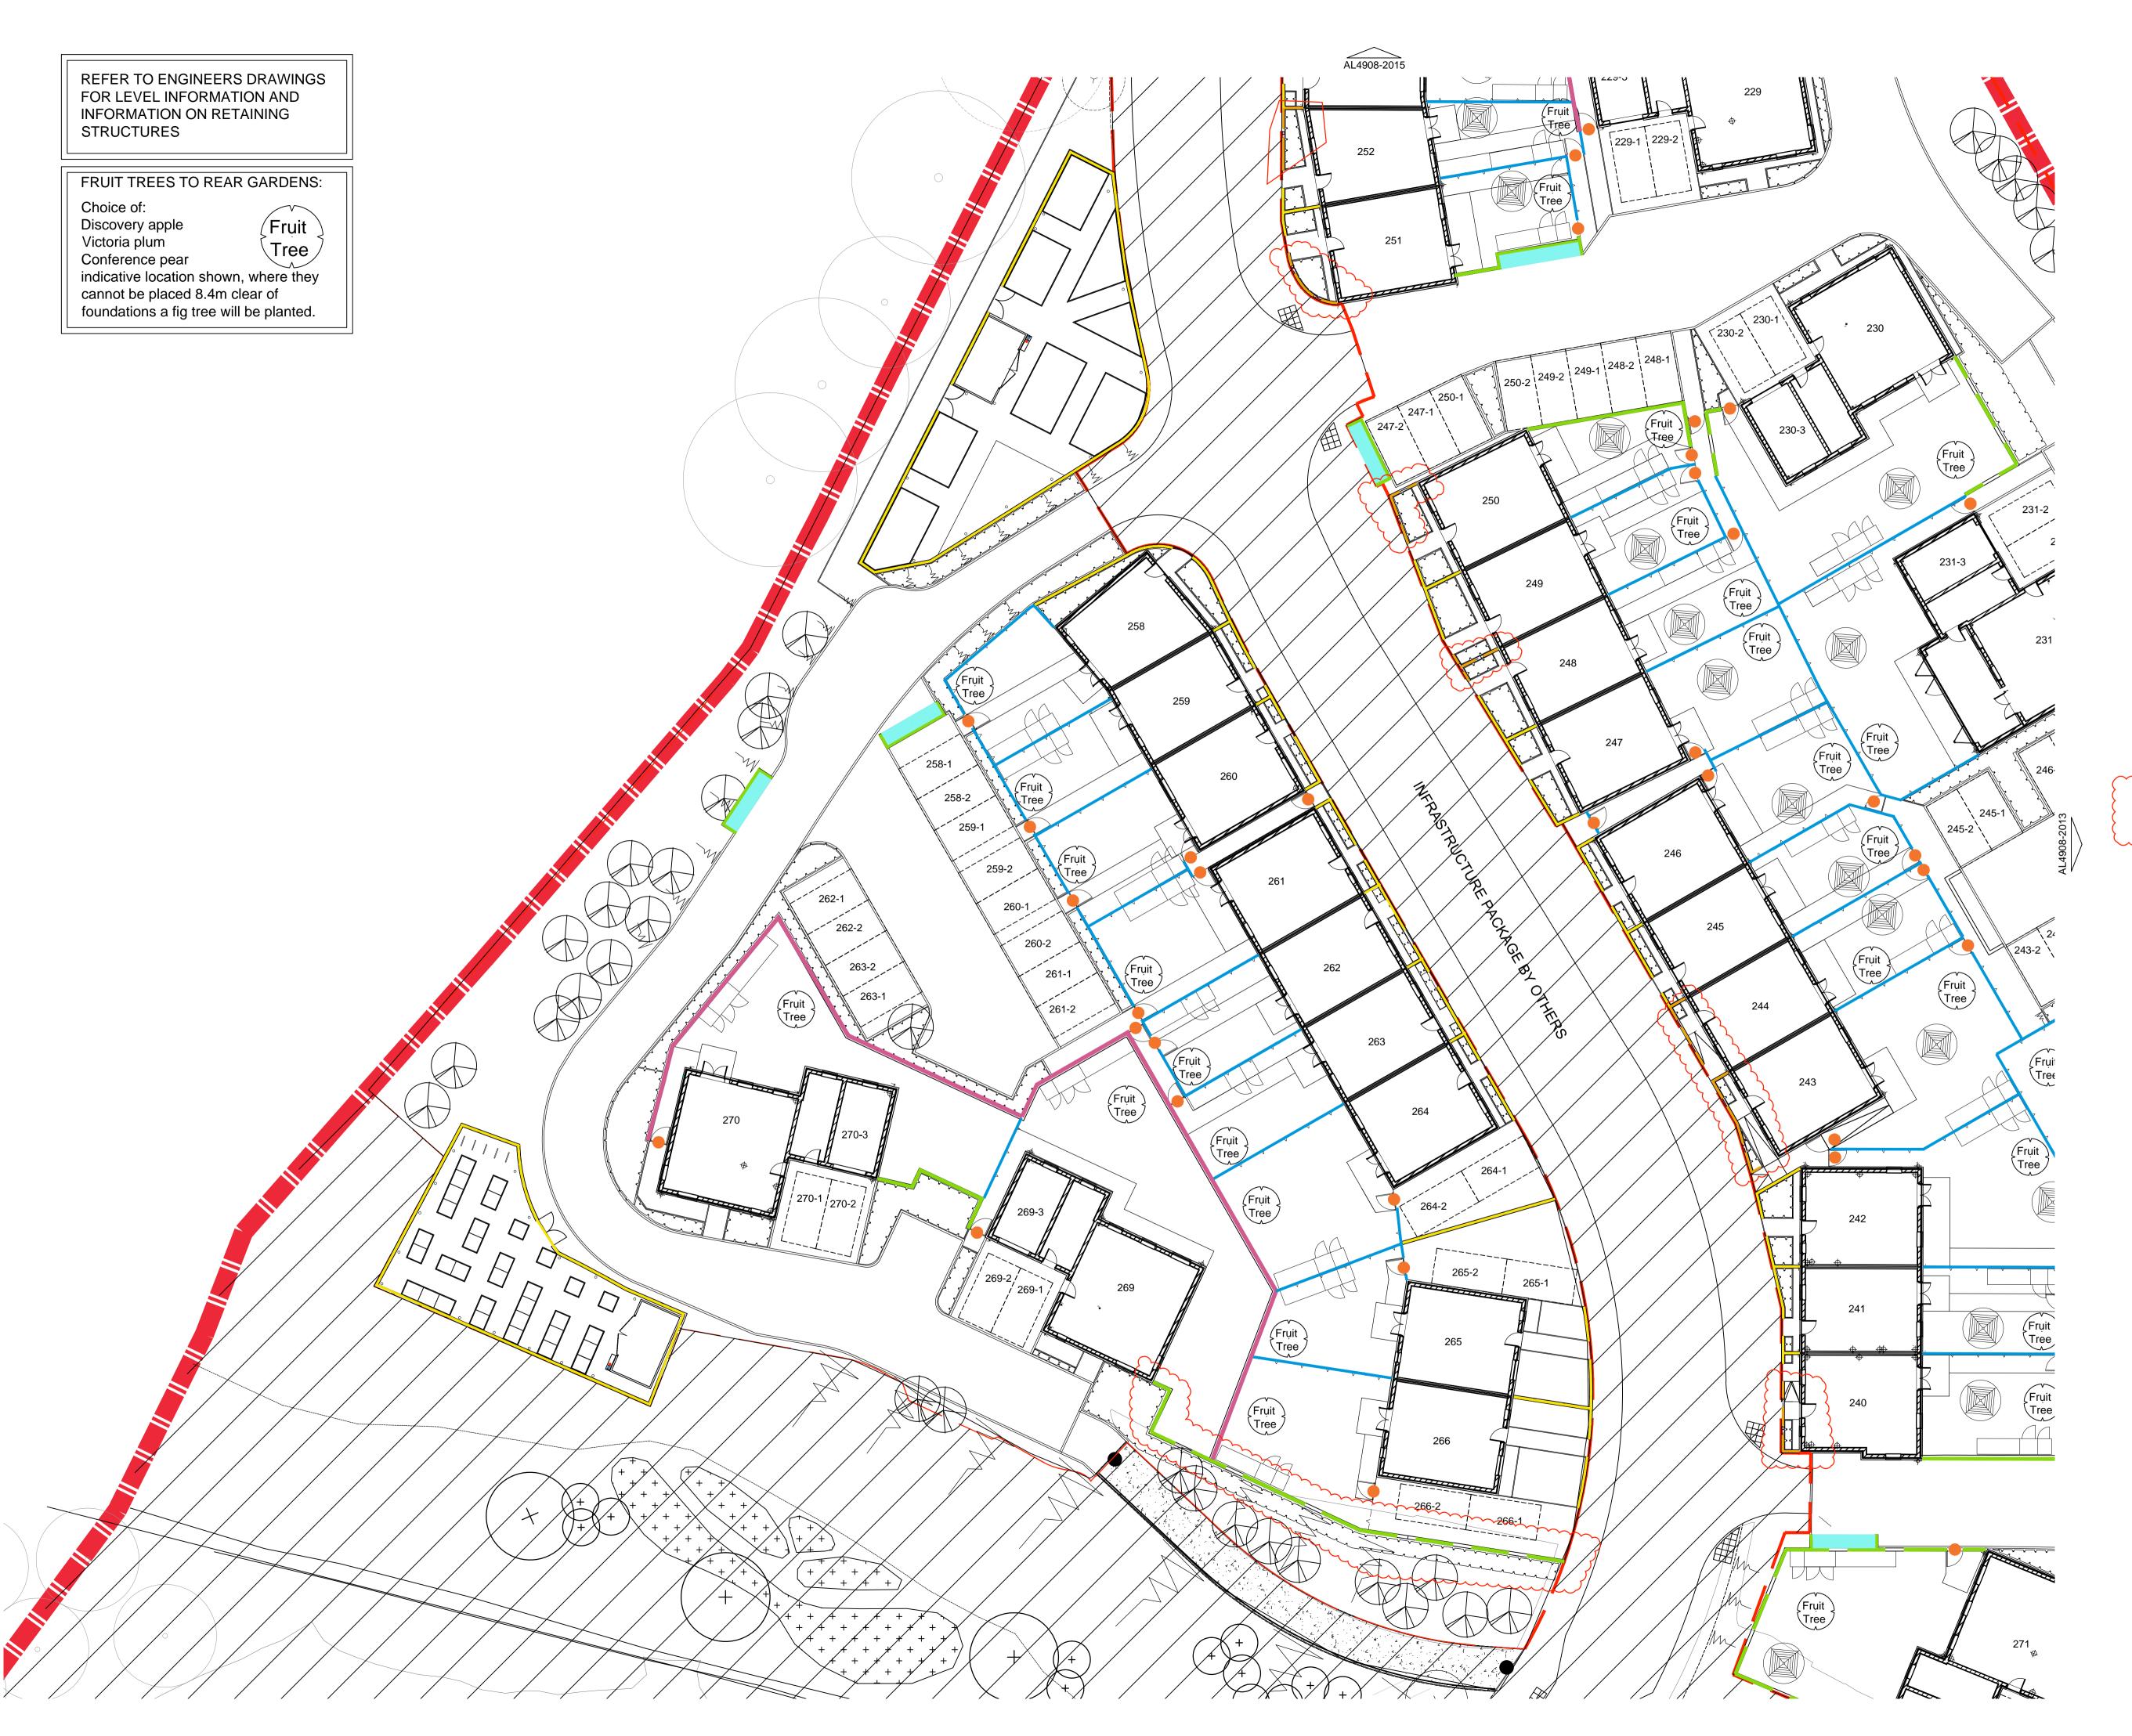

purpose of issue PLANNING

Bicester Eco Town Exemplar Site, Phase 2

LANDSCAPE BOUNDARY TYPE PLAN 4 OF 5

| drawing no AL4908-2014 |         |         |       |            |  |
|------------------------|---------|---------|-------|------------|--|
| drawn                  | MQ      | checked | AGF   |            |  |
| scale @ A              | 1 1:200 | date    | April | <u>'15</u> |  |