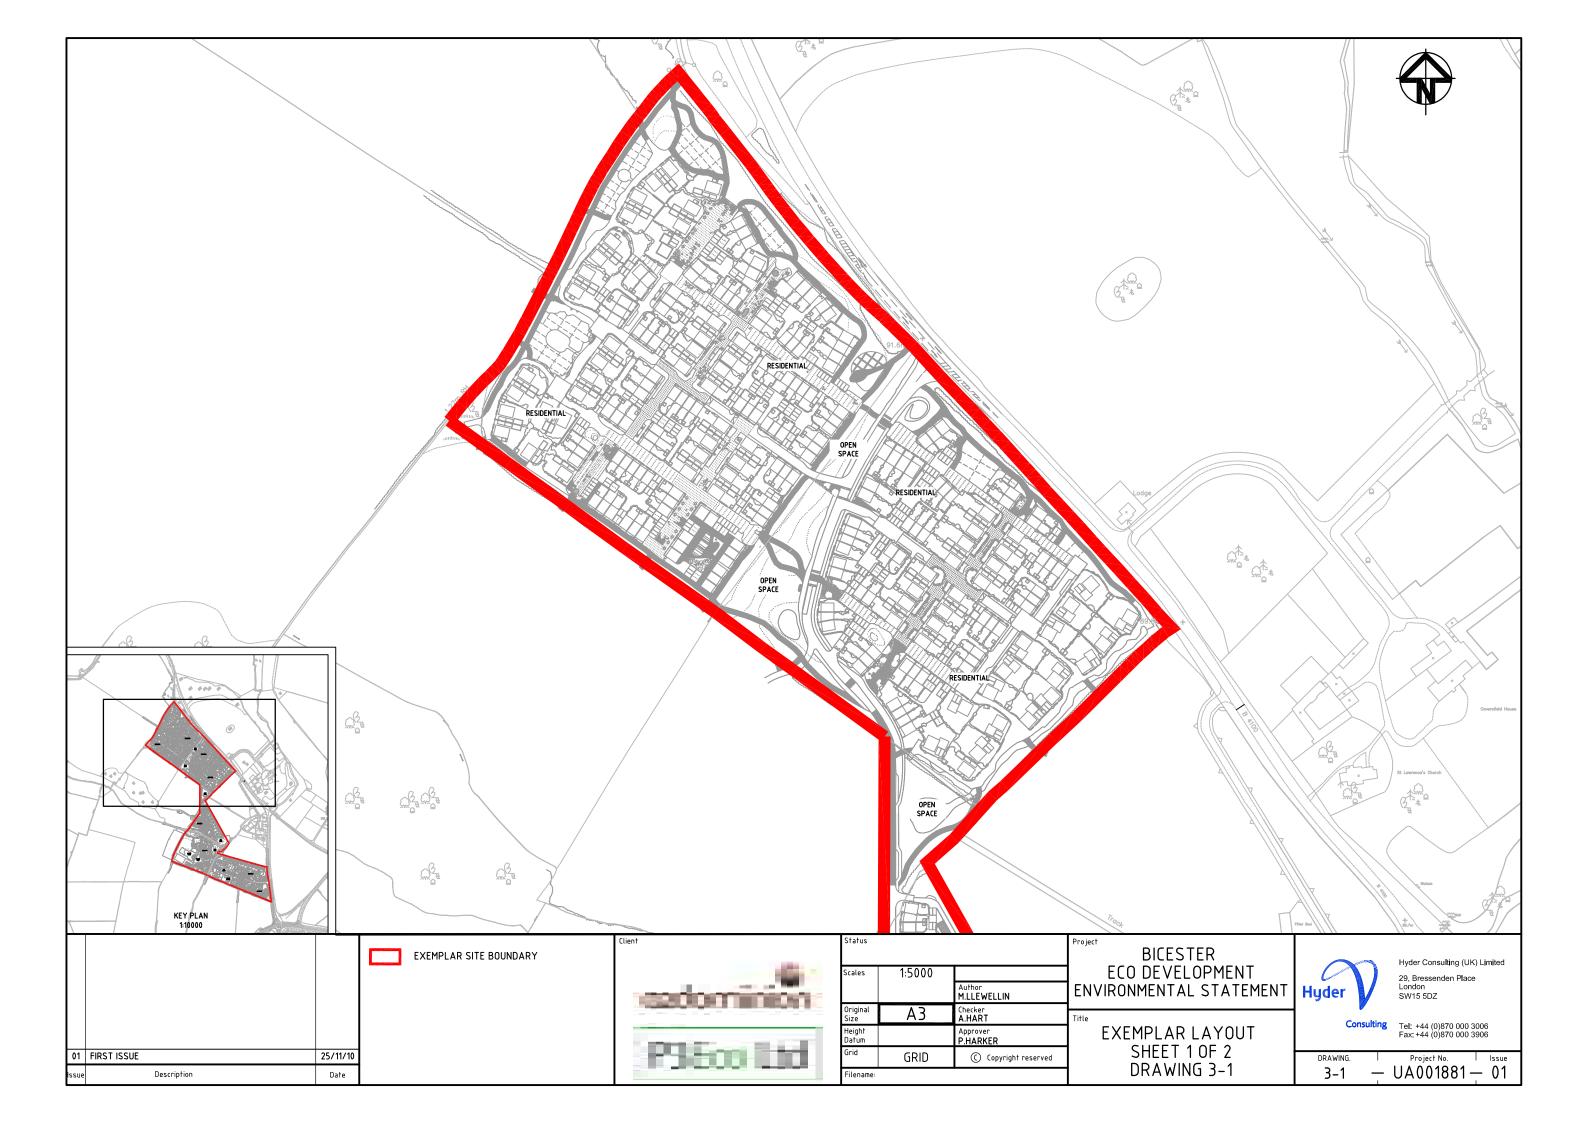

### LIST OF DRAWINGS

| Durau in a 4.4 | Oite Leasting                                     |              |                                                                                                |
|----------------|---------------------------------------------------|--------------|------------------------------------------------------------------------------------------------|
| Drawing 1-1    | Site Location                                     | Drawing 7-1  | Ecological Receptor Locations                                                                  |
| Drawing 3-1    | Exemplar Site Layout                              | Drawing 8-1  | Modelled Flood Extent                                                                          |
| Drawing 3-2    | Landscape Framework Plan                          | Drawing 9-1  | Air Quality Receptor Locations                                                                 |
| Drawing 3-3    | Drainage Strategy Plans                           | Drawing 9-2  | Air Quality Monitoring Locations                                                               |
| Drawing 6-1    | Zone of Visual Influence                          | Drawing 9-3  | Dispersion Modelling Inputs                                                                    |
| Drawing 6-2    | Landscape Character Areas and Viewpoint Locations | Drawing 9-4  | Predicted 2016 Annual Mean NO <sub>2</sub> Concentrations (µg/m <sup>3</sup> )                 |
| Drawing 6-3    | Viewpoints 1 and 2                                | Drawing 9-5  | Predicted 2016 99.8% ile 1-hour Mean NO <sub>2</sub> Concentrations ( $\mu$ g/m <sup>3</sup> ) |
| Drawing 6-4    | Viewpoints 3 and 4                                | Drawing 9-6  | Predicted 2016 Annual Mean PM <sub>10</sub> Concentrations (µg/m <sup>3</sup> )                |
| Drawing 6-5    | Viewpoints 5 and 6                                | Drawing 9-7  | Predicted 2016 90.4%ile 24-hour Mean $PM_{10}$ Concentrations (µg/m <sup>3</sup> )             |
| Drawing 6-6    | Viewpoints 7 and 8                                | Drawing 10-1 | Noise and Vibration Monitoring Locations                                                       |
| Drawing 6-7    | Viewpoints 9 and 10                               | Drawing 10-2 | PPG 24 Daytime                                                                                 |
| Drawing 6-8    | Viewpoint 1 Photomontage                          | Drawing 10-3 | PPG 24 Night-time                                                                              |
| Drawing 6-9    | Viewpoint 2 Photomontage                          | Drawing 11-1 | Location of Archaeology and Built Heritage Receptors                                           |
| Drawing 6-10   | Viewpoint 3 Photomontage                          | Drawing 13-1 | Agricultural Land Classification Survey                                                        |
| Drawing 6-11   | Viewpoint 4 Photomontage                          | Drawing 14-1 | Ward Boundaries                                                                                |
| Drawing 6-12   | Viewpoint 5 Photomontage                          | Drawing 14-2 | Location of Health Facilities                                                                  |
| Drawing 6-13   | Viewpoint 6 Photomontage                          | Drawing 15-1 | Socio-Economic Study Area                                                                      |
| Drawing 6-14   | Viewpoint 7 Photomontage                          | Drawing 15-2 | Education and Childcare Facilities                                                             |
| Drawing 6-15   | Viewpoint 8 Photomontage                          | Drawing 15-3 | Sports and Recreation Facilities                                                               |
| Drawing 6-16   | Viewpoint 9 Photomontage                          | Drawing 17-1 | Transport Proposals Plan                                                                       |
| Drawing 6-17   | Viewpoint 10 Photomontage                         | Drawing 17-2 | S278 Layout Plan                                                                               |
|                |                                                   | Drawing 18-1 | Other Developments                                                                             |
|                |                                                   | -            |                                                                                                |