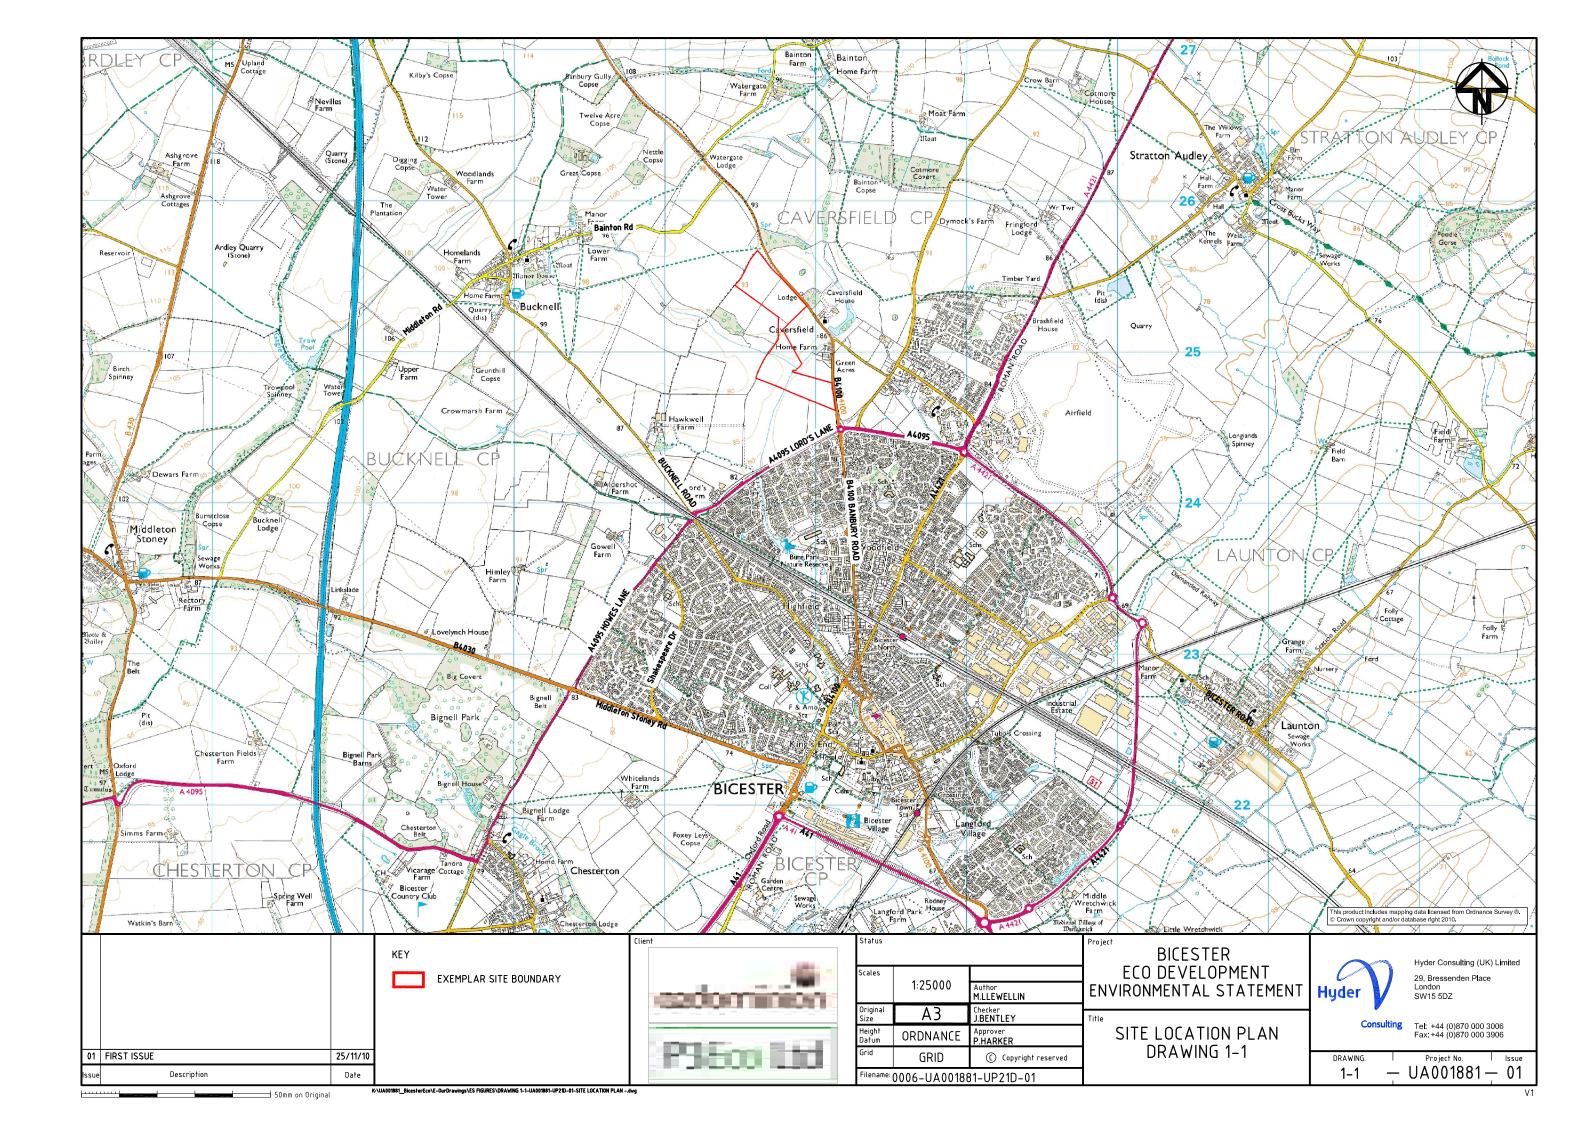

### LIST OF DRAWINGS

| Durau in a 4.4 | Oite Leasting                                     |              |                                                                                                |
|----------------|---------------------------------------------------|--------------|------------------------------------------------------------------------------------------------|
| Drawing 1-1    | Site Location                                     | Drawing 7-1  | Ecological Receptor Locations                                                                  |
| Drawing 3-1    | Exemplar Site Layout                              | Drawing 8-1  | Modelled Flood Extent                                                                          |
| Drawing 3-2    | Landscape Framework Plan                          | Drawing 9-1  | Air Quality Receptor Locations                                                                 |
| Drawing 3-3    | Drainage Strategy Plans                           | Drawing 9-2  | Air Quality Monitoring Locations                                                               |
| Drawing 6-1    | Zone of Visual Influence                          | Drawing 9-3  | Dispersion Modelling Inputs                                                                    |
| Drawing 6-2    | Landscape Character Areas and Viewpoint Locations | Drawing 9-4  | Predicted 2016 Annual Mean NO <sub>2</sub> Concentrations (µg/m <sup>3</sup> )                 |
| Drawing 6-3    | Viewpoints 1 and 2                                | Drawing 9-5  | Predicted 2016 99.8% ile 1-hour Mean NO <sub>2</sub> Concentrations ( $\mu$ g/m <sup>3</sup> ) |
| Drawing 6-4    | Viewpoints 3 and 4                                | Drawing 9-6  | Predicted 2016 Annual Mean PM <sub>10</sub> Concentrations (µg/m <sup>3</sup> )                |
| Drawing 6-5    | Viewpoints 5 and 6                                | Drawing 9-7  | Predicted 2016 90.4%ile 24-hour Mean $PM_{10}$ Concentrations (µg/m <sup>3</sup> )             |
| Drawing 6-6    | Viewpoints 7 and 8                                | Drawing 10-1 | Noise and Vibration Monitoring Locations                                                       |
| Drawing 6-7    | Viewpoints 9 and 10                               | Drawing 10-2 | PPG 24 Daytime                                                                                 |
| Drawing 6-8    | Viewpoint 1 Photomontage                          | Drawing 10-3 | PPG 24 Night-time                                                                              |
| Drawing 6-9    | Viewpoint 2 Photomontage                          | Drawing 11-1 | Location of Archaeology and Built Heritage Receptors                                           |
| Drawing 6-10   | Viewpoint 3 Photomontage                          | Drawing 13-1 | Agricultural Land Classification Survey                                                        |
| Drawing 6-11   | Viewpoint 4 Photomontage                          | Drawing 14-1 | Ward Boundaries                                                                                |
| Drawing 6-12   | Viewpoint 5 Photomontage                          | Drawing 14-2 | Location of Health Facilities                                                                  |
| Drawing 6-13   | Viewpoint 6 Photomontage                          | Drawing 15-1 | Socio-Economic Study Area                                                                      |
| Drawing 6-14   | Viewpoint 7 Photomontage                          | Drawing 15-2 | Education and Childcare Facilities                                                             |
| Drawing 6-15   | Viewpoint 8 Photomontage                          | Drawing 15-3 | Sports and Recreation Facilities                                                               |
| Drawing 6-16   | Viewpoint 9 Photomontage                          | Drawing 17-1 | Transport Proposals Plan                                                                       |
| Drawing 6-17   | Viewpoint 10 Photomontage                         | Drawing 17-2 | S278 Layout Plan                                                                               |
|                |                                                   | Drawing 18-1 | Other Developments                                                                             |
|                |                                                   | -            |                                                                                                |