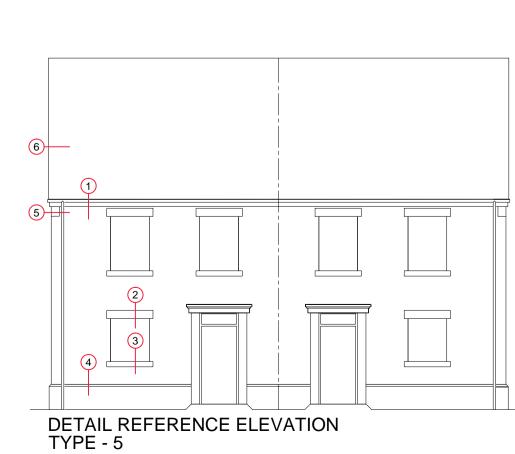

purpose of issue
PLANNING

project
BICESTER ECO TOWN
EXEMPLAR SITE

drawing
PROPOSED DETAILS
TYPE 5 DWELLINGS
[Brickwork]

drawing no
AA2699C/6.1/014

drawn JW checked MB

- The contractor is responsible for checking dimensions, tolerances and