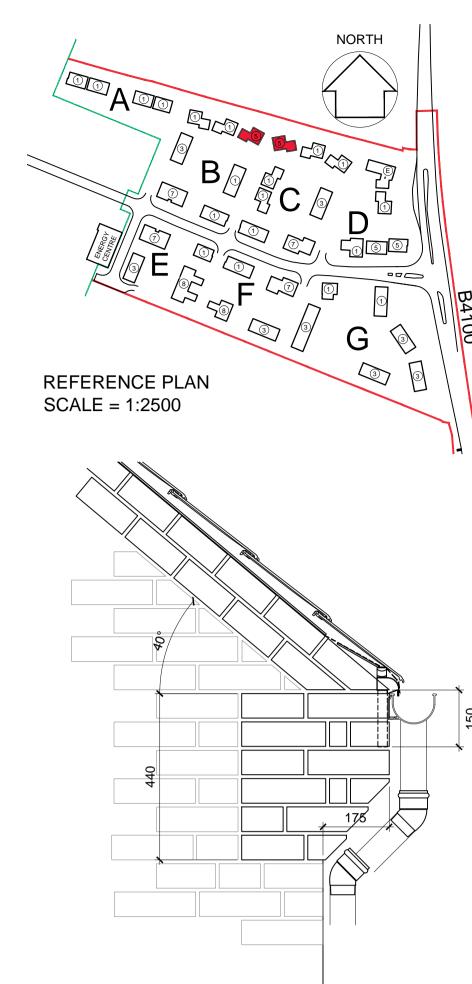

purpose of issue
PLANNING

project
BICESTER ECO TOWN
EXEMPLAR SITE

drawing
PROPOSED DETAILS
TYPE 5 DWELLINGS
[Brickwork]

drawing no
AA2699C/6.1/014

drawn JW checked MB

- The contractor is responsible for checking dimensions, tolerances and