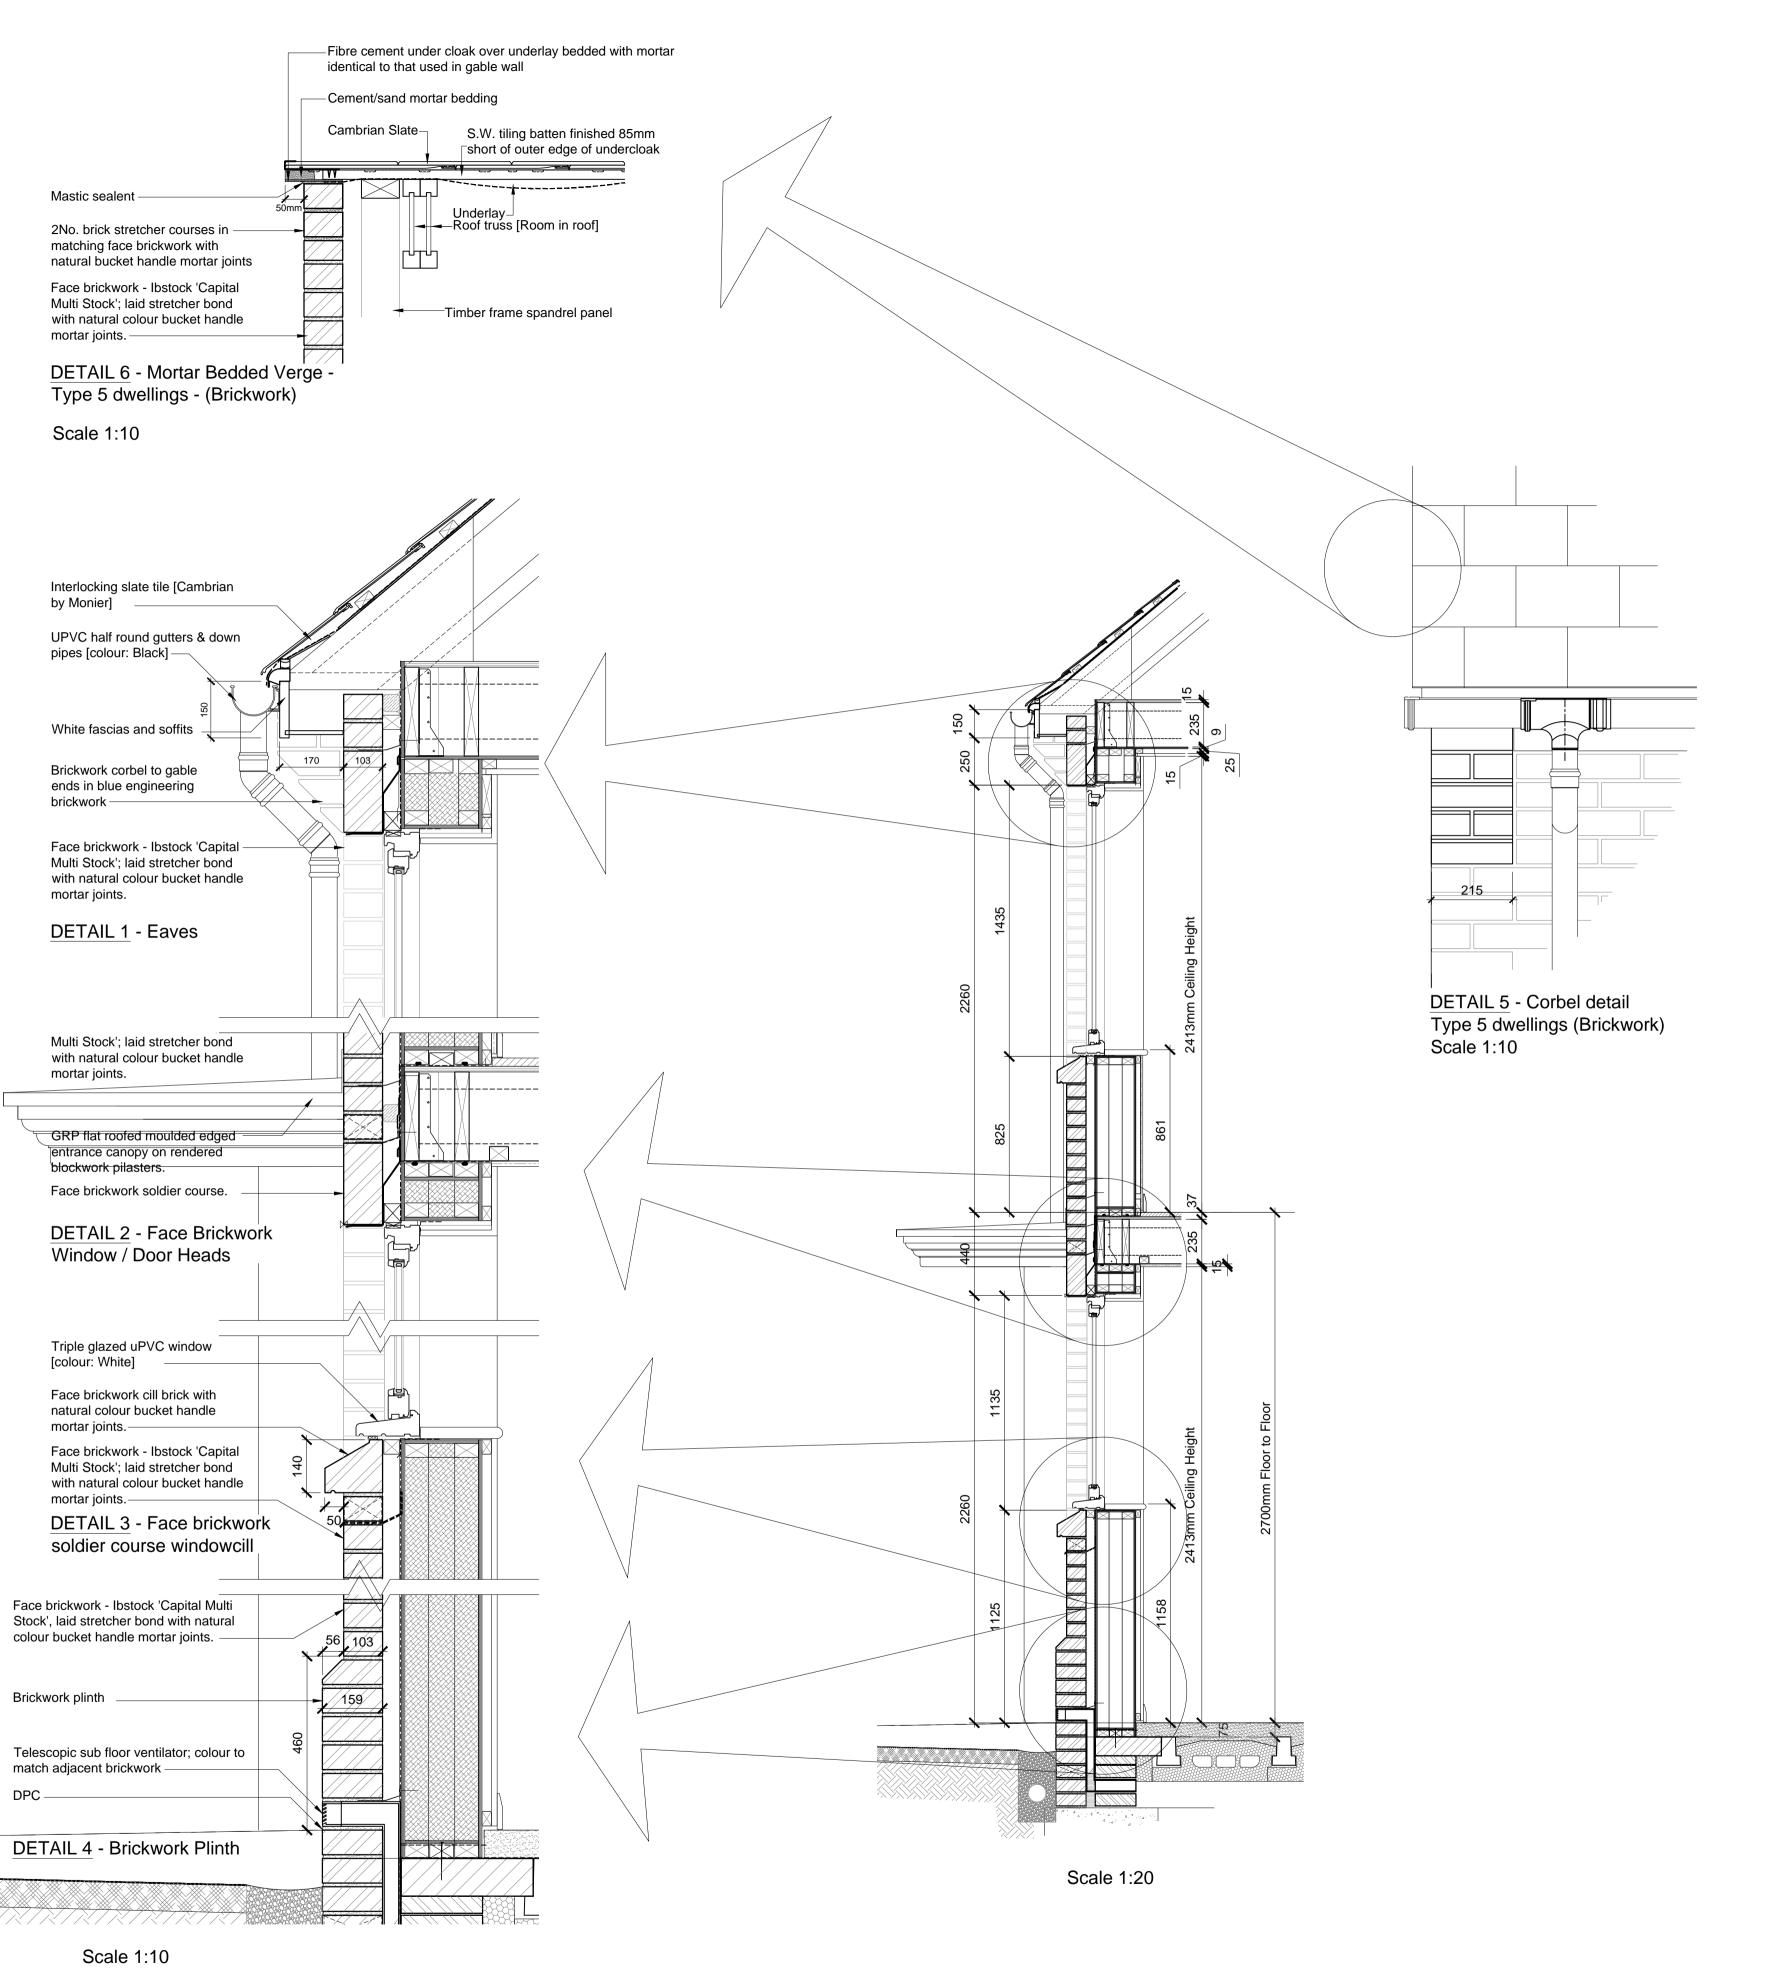

purpose of issue
PLANNING

project
BICESTER ECO TOWN
EXEMPLAR SITE

drawing
PROPOSED DETAILS
TYPE 5 DWELLINGS
[Brickwork]

drawing no
AA2699C/6.1/014

drawn JW checked MB

- The contractor is responsible for checking dimensions, tolerances and