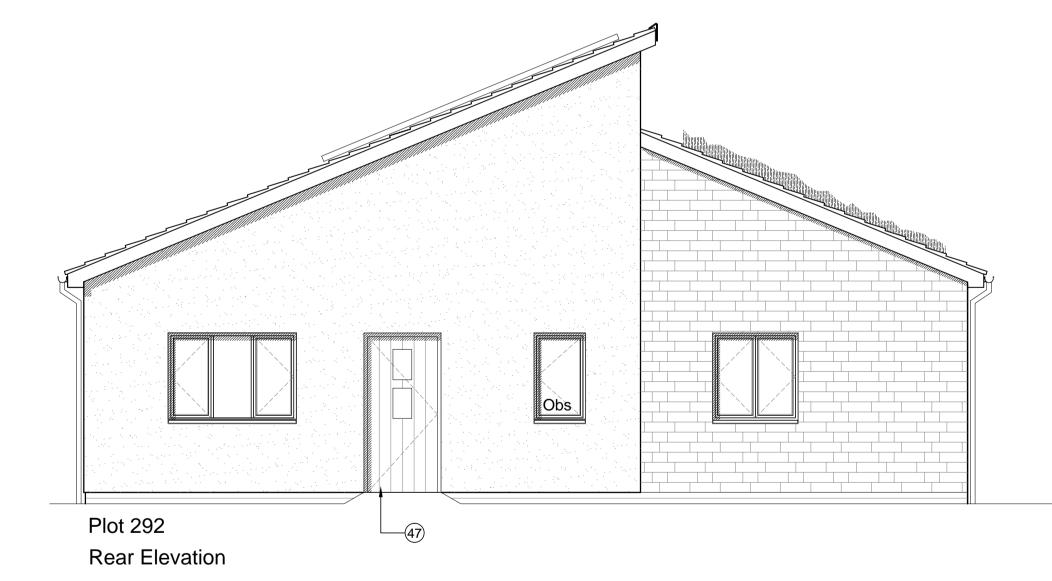

Side Elevation Plot 292

22-01-13 A Minor amendments status changed to planning

rev revision/author/checker

purpose of issue **PLANNING** 

BICESTER ECO TOWN **EXEMPLAR SITE** 

**ELEVATIONS** PLOT 292

drawing no AA2699C/4.1/200

- 47) IG doorset GRP Fibrecolour XD37 [type 1 and type 8 dwellings]; colour: to to be selected
- (48) IG doorset GRP Fibrecolour XD18 [type 3 dwellings]; colour: Grey (RAL 7015)
- (49) IG doorset GRP Fibrecolour XD01 [type 5 dwellings]; colour: to be selected
- (50) Glazed side panel / fan light to match door
- (51) Louvred doors to refuse and cycle stores; colour: Grey (RAL 7015) to match windows and doors
- (60) Steel support post to car port with painted finish; colour: to match windows
- (61) Galvanised steel balustrade with painted finish and hardwood handrail
- (62) Galvanised steel entrance gate with painted finish and hardwood handrail