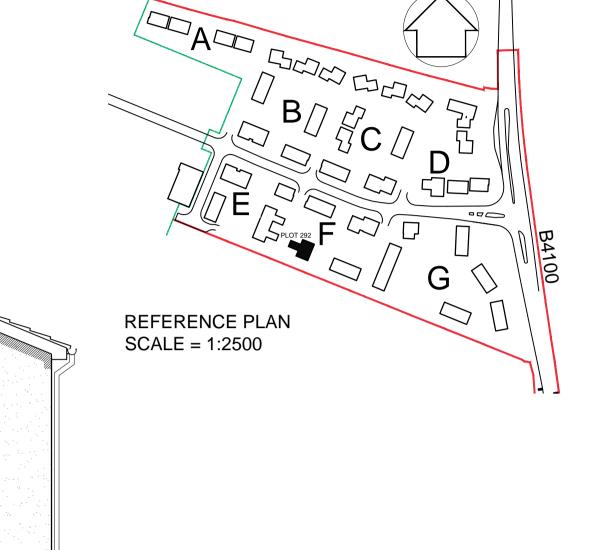

indows
- (61) Galvanised steel balustrade with painted finish and hardwood handrail
- (62) Galvanised steel entrance gate with painted finish and hardwood handrail

23)

- (63) Painted GMS balconies, colour; Grey (RAL 7015) with toughened glass balustrade & s/steel handrails
- (64) GRP entrance canopy; style to match dwelling type; colour to match windows and doors





proceeding with the works.

For general arrangement floor plans please refer to drawing AA2699C/4.1/300

- The contractor is responsible for checking dimensions, tolerances and

- Where an item is covered by drawings to different scales the larger scale drawing is to be worked to.

- Do not scale drawing. Figured dimensions to be worked to in all cases.

references. Any discrepancy to be verified with the Architect before









TYPE -

Side Elevation Plot 292

WALLS -  $\frac{1}{2}$  Bekstone;  $\frac{1}{2}$  Render Sawtooth [Slate + green]



Side Elevation Plot 292

22-01-13 A Minor amendments status changed to planning

rev revision/author/checker

purpose of issue **PLANNING** 

BICESTER ECO TOWN **EXEMPLAR SITE** 

**ELEVATIONS** PLOT 292

drawing no AA2699C/4.1/200

checked

scale @ A1 1:50

PRP Architects © 10 Lindsey Street Smithfield EC1A 9HP T +44 (0)20 7653 1200 F +44 (0)20 7653 1201

lon.prp@prparchitects.co.uk



DEC 2012