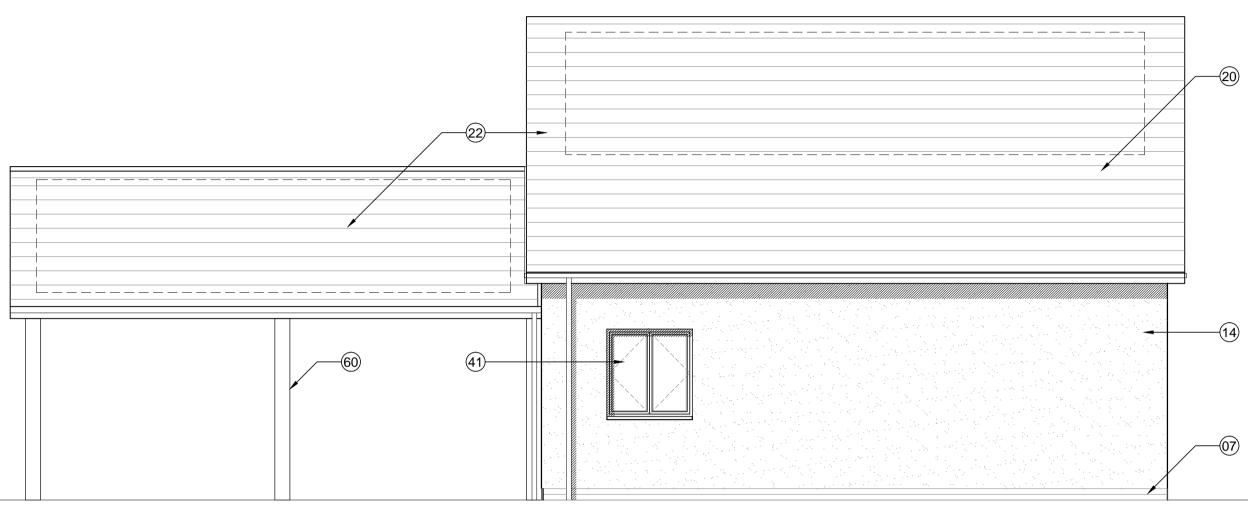

from render above; type / colour: to match face brickwork

- (09) Brickwork window heads & cant brick cills; type / colour: to match face brickwork
- (10) Brickwork corbel; type / colour: to match face brickwork
- Clipped verge detail. 2No. courses face brickwork laid stretcher bond with natural colour bucket handle mortar joints; brick type / colour: Ibstock 'Capital Multi Stock'.
- (12) Recessed brick panel
- (13) Horizontal timber cladding [Thermowood; with natural
- (14) Through colour render; colour: Ivory
- (15) Rendered blockwork piers
- (16) Reconstituted stone cill [colour: Oolite]
- 20) Redland 'Cambrian' composite slate and ridge tile

- 21) Beckstone roof tile and ridge tile
- South facing roof slope designated for PV array REF AA2699C/1.1/107
- 23) Roof designated for meadow grass
- (24) Standing seam zinc roofing with concealed gutters and matching copings and fascias
- (25) PPC aluminium coping; colour: Grey (RAL 7015)
- (26) UPVC rainwater gutters & down pipes; colour: black. Fascia & soffit board; colour: white.
- (27) Fascia & soffit board; colour: to match windows
- (28) Rain water hopper to match black upvc rain water goods

- (29) GRP entrance canopy; Design to match house type; colour to match windows and doors
- (40) High performance triple glazed UPVC window; design to match house type; colour: White
- 41) High performance triple glazed UPVC window; design to match house type; colour: Grey (RAL 7015)
- 42) Sliding folding patio doors; colour to match adjacent
- Aluminium double glazed curtain wall system, colour; Grey RAL 7015, with look-a-like glazed spandrel panels
- (44) Up and over garage door; colour: to match windows
- (45) Timber horizontal sliding garage door
- (46) Double glazed roof window

- 47) IG doorset GRP Fibrecolour XD37 [type 1 and type 8 dwellings]; colour: to to be selected
- (48) IG doorset GRP Fibrecolour XD18 [type 3 dwellings]; colour: Grey (RAL 7015)
- (49) IG doorset GRP Fibrecolour XD01 [type 5 dwellings]; colour: to be selected
- (50) Glazed side panel / fan light to match door
- (51) Louvred doors to refuse and cycle stores; colour: Grey (RAL 7015) to match windows and doors
- (60) Steel support post to car port with painted finish; colour: to match windows
- (61) Galvanised steel balustrade with painted finish and hardwood handrail
- (62) Galvanised steel entrance gate with painted finish and hardwood handrail

23)

- (63) Painted GMS balconies, colour; Grey (RAL 7015) with toughened glass balustrade & s/steel handrails
- (64) GRP entrance canopy; style to match dwelling type; colour to match windows and doors