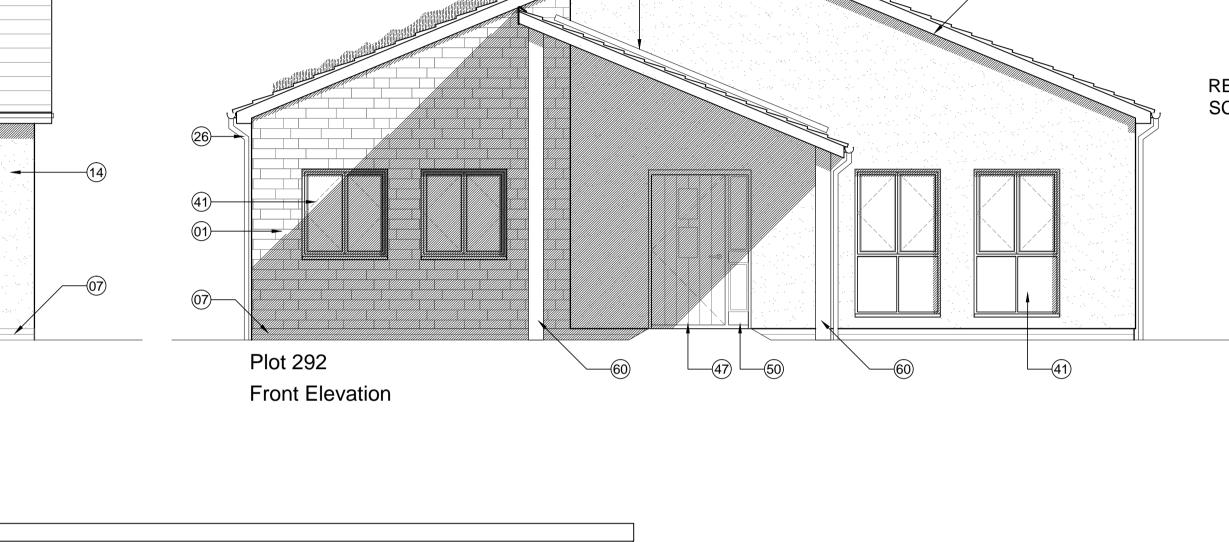

## **KEY TO MATERIALS & DETAILS**

(01) Coursed stonework [Beckstone 'Oolite'; laid in random course heights - no jumpers]

## (02) Reconstituted stone corbel unit [colour: Oolite]

- (03) Projecting reconstituted stone string course [colour: Oolite] to divide Beckstone below from render above.
- (04) Reconstituted stone [colour: Oolite] heads with drip detail and stooled cill
- (05) Face brickwork Ibstock 'Capital Multi Stock'; laid stretcher bond with natural colour bucket handle mortar joints.
- (06) Face brickwork plinth; type / colour: Ibstock 'Capital Multi Stock'; with natural colour bucket handle mortar joints.
- (07) 2No. course engineering quality brick below DPC. with natural colour mortar joints. [Ibstock 'Capital Multi Stock']
- (08) Projecting brick header course to divide face brickwork below

from render above; type / colour: to match face brickwork

- (09) Brickwork window heads & cant brick cills; type / colour: to match face brickwork
- (10) Brickwork corbel; type / colour: to match face brickwork
- Clipped verge detail. 2No. courses face brickwork laid stretcher bond with natural colour bucket handle mortar joints; brick type / colour: Ibstock 'Capital Multi Stock'.
- (12) Recessed brick panel
- (13) Horizontal timber cladding [Thermowood; with natural
- (14) Through colour render; colour: Ivory
- (15) Rendered blockwork piers
- (16) Reconstituted stone cill [colour: Oolite]
- 20) Redland 'Cambrian' composite slate and ridge tile

- 21) Beckstone roof tile and ridge tile
- South facing roof slope designated for PV array REF AA2699C/1.1/107
- 23) Roof designated for meadow grass
- (24) Standing seam zinc roofing with concealed gutters and matching copings and fascias
- (25) PPC aluminium coping; colour: Grey (RAL 7015)
- (26) UPVC rainwater gutters & down pipes; colour: black. Fascia & soffit board; colour: white.
- (27) Fascia & soffit board; colour: to match windows
- (28) Rain water hopper to match black upvc rain water goods

- (29) GRP entrance canopy; Design to match house type; colour to match windows and doors
- (40) High performance triple glazed UPVC window; design to match house type; colour: White
- 41) High performance triple glazed UPVC window; design to match house type; colour: Grey (RAL 7015)
- 42) Sliding folding patio doors; colour to match adjacent
- Aluminium double glazed curtain wall system, colour; Grey RAL 7015, with look-a-like glazed spandrel panels
- (44) Up and over garage door; colour: to match windows
- (45) Timber horizontal sliding garage door
- (46) Double glazed roof window

- 47) IG doorset GRP Fibrecolour XD37 [type 1 and type 8 dwellings]; colour: to to be selected
- (48) IG doorset GRP Fibrecolour XD18 [type 3 dwellings]; colour: Grey (RAL 7015)
- (49) IG doorset GRP Fibrecolour XD01 [type 5 dwellings]; colour: to be selected
- (50) Glazed side panel / fan light to match door
- (51) Louvred doors to refuse and cycle stores; colour: Grey (RAL 7015) to match windows and doors
- (60) Steel support post to car port with painted finish; colour: to match windows
- (61) Galvanised steel balustrade with painted finish and hardwood handrail
- (62) Galvanised steel entrance gate with painted finish and hardwood handrail

23)

- (63) Painted GMS balconies, colour; Grey (RAL 7015) with toughened glass balustrade & s/steel handrails
- (64) GRP entrance canopy; style to match dwelling type; colour to match windows and doors

- Do not scale drawing. Figured dimensions to be worked to in all cases.

references. Any discrepancy to be verified with the Architect before

TYPE -

Side Elevation Plot 292

WALLS -  $\frac{1}{2}$  Bekstone;  $\frac{1}{2}$  Render Sawtooth [Slate + green]

Side Elevation Plot 292

22-01-13 A Minor amendments status changed to planning

rev revision/author/checker

purpose of issue **PLANNING** 

BICESTER ECO TOWN **EXEMPLAR SITE** 

**ELEVATIONS** PLOT 292

drawing no AA2699C/4.1/200