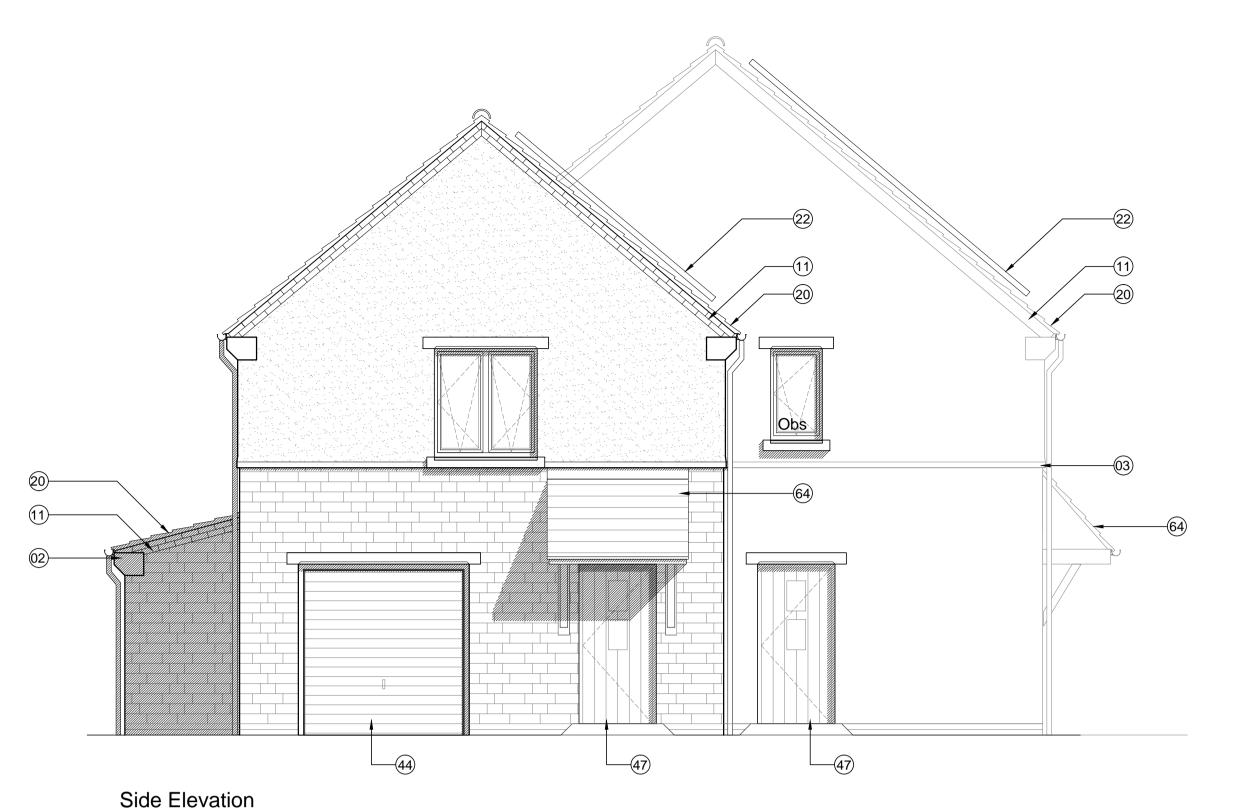

Side Elevation TYPE -

Bekstone ROOF -Linear [Slate]

**KEY TO MATERIALS & DETAILS** 

(01) Coursed stonework [Beckstone 'Oolite'; laid in random course heights - no jumpers]

(02) Reconstituted stone corbel unit [colour: Oolite]

(03) Projecting reconstituted stone string course [colour: Oolite] to divide Beckstone below from render above.

(04) Reconstituted stone [colour: Oolite] heads with drip detail and stooled cill

(05) Face brickwork - Ibstock 'Capital Multi Stock'; laid stretcher bond with natural colour bucket handle mortar joints.

(14) Through colour render; colour: Ivory

(15) Rendered blockwork piers

(16) Reconstituted stone cill [colour: Oolite]

(20) Redland 'Cambrian' composite slate and ridge tile

(21) Beckstone roof tile and ridge tile

22) South facing roof slope designated for PV array REF AA2699C/1.1/107

23) Roof designated for meadow grass

24) Standing seam zinc roofing with concealed gutters and matching copings and fascias

25) PPC aluminium coping; colour: Grey (RAL 7015) 42) Sliding folding patio doors; colour to match adjacent windows

(26) UPVC rainwater gutters & down pipes; colour: black. Fascia & soffit board; colour: white.

(27) Fascia & soffit board; colour: to match windows

Front Elevation

(28) Rain water hopper to match black upvc rain water goods

43) Aluminium double glazed curtain wall system, colour; Grey RAL 7015, with look-a-like glazed spandrel panels

(45) Timber horizontal sliding garage door

47) IG doorset GRP Fibrecolour XD37 [type 1 and type 8 dwellings]; colour: to to be selected

Denotes obscure glazing to bathroom

60) Steel support post to car port with painted finish; colour: to match windows

(61) Galvanised steel balustrade with painted finish and hardwood handrail

or WC / Shower

hardwood handrail (63) Painted GMS balconies, colour; Grey (RAL 7015) with

(62) Galvanised steel entrance gate with painted finish and

toughened glass balustrade & s/steel handrails

(64) GRP entrance canopy; style to match dwelling type; colour to match windows and doors

(46) Double glazed roof window

(49) IG doorset GRP Fibrecolour XD01 [type 5 dwellings]; colour: