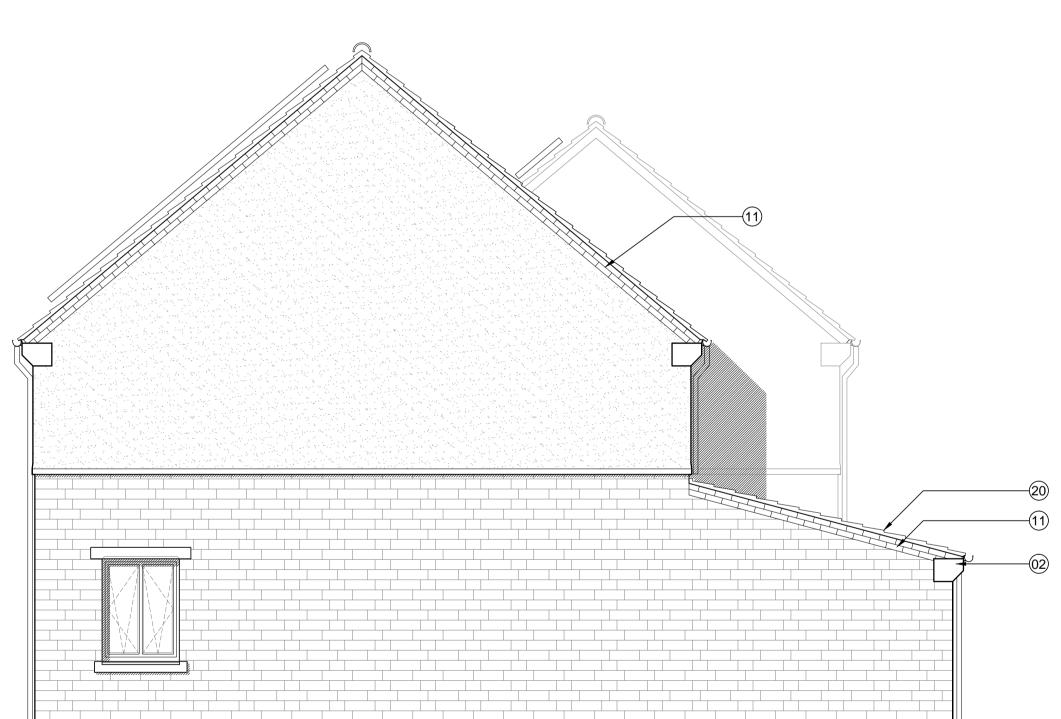

(14) Through colour render; colour: Ivory

(15) Rendered blockwork piers

(16) Reconstituted stone cill [colour: Oolite]

(20) Redland 'Cambrian' composite slate and ridge tile

(21) Beckstone roof tile and ridge tile

22) South facing roof slope designated for PV array REF AA2699C/1.1/107

23) Roof designated for meadow grass

24) Standing seam zinc roofing with concealed gutters and matching copings and fascias

25) PPC aluminium coping; colour: Grey (RAL 7015) 42) Sliding folding patio doors; colour to match adjacent windows

(26) UPVC rainwater gutters & down pipes; colour: black. Fascia & soffit board; colour: white.

(27) Fascia & soffit board; colour: to match windows

Front Elevation

(28) Rain water hopper to match black upvc rain water goods