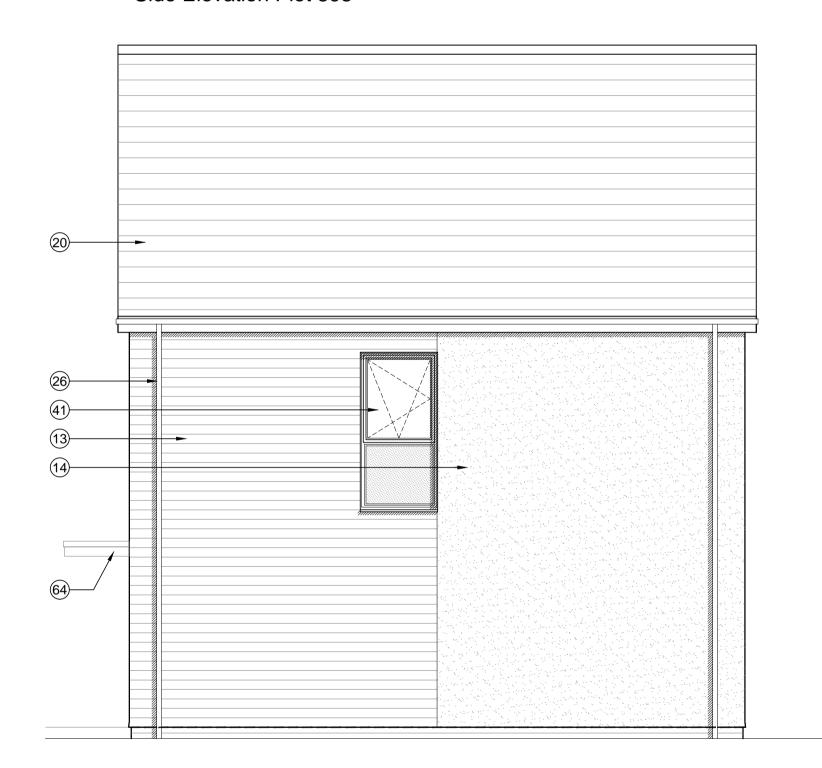

Gable [Slate]

- (21) Beckstone roof tile and ridge tile
- 22) South facing roof slope designated for PV array REF AA2699C/1.1/107
- (23) Roof designated for meadow grass
- (25) PPC aluminium coping; colour: Grey (RAL 7015)

(26) UPVC rainwater gutters & down pipes; colour: black. Fascia & soffit board; colour: white.

Plot 392

27) Fascia & soffit board; colour: to match windows

Plot 392

- (28) Rain water hopper to match black upvc rain water goods
- to match windows and doors
- match house type; colour: White (41) High performance triple glazed UPVC window; design to
- 42) Sliding folding patio doors; colour to match adjacent

## (08) Projecting brick header course to divide face brickwork below

- from render above; type / colour: to match face brickwork (09) Brickwork window heads & cant brick cills; type / colour: to
- Clipped verge detail. 2No. courses face brickwork laid stretcher bond with natural colour bucket handle mortar joints; brick type / colour: Ibstock 'Capital Multi Stock'.
- (12) Recessed brick panel
- (13) Horizontal timber cladding [Thermowood; with natural untreated finish]
- (14) Through colour render; colour: Ivory (07) 2No. course engineering quality brick below DPC. with natural colour mortar joints. [Ibstock 'Capital Multi Stock']

(05) Face brickwork - Ibstock 'Capital Multi Stock'; laid stretcher

bond with natural colour bucket handle mortar joints.

(06) Face brickwork plinth; type / colour: Ibstock 'Capital Multi

Stock'; with natural colour bucket handle mortar joints.