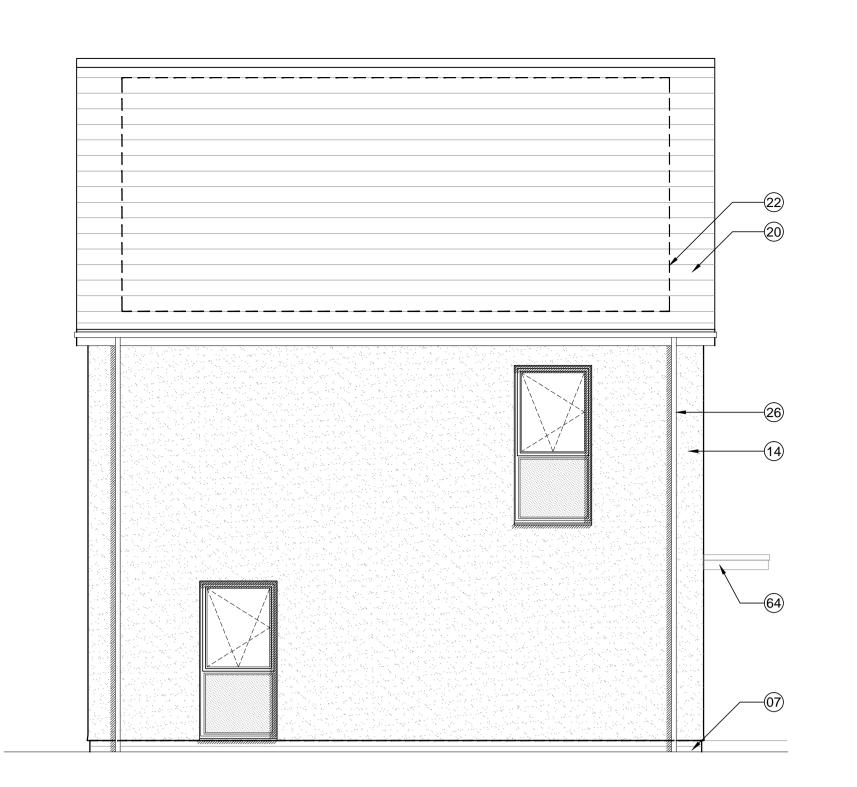

Gable [Slate]

- (21) Beckstone roof tile and ridge tile
- 22) South facing roof slope designated for PV array REF AA2699C/1.1/107
- (23) Roof designated for meadow grass
- (25) PPC aluminium coping; colour: Grey (RAL 7015)

(26) UPVC rainwater gutters & down pipes; colour: black. Fascia & soffit board; colour: white.

Plot 392

27) Fascia & soffit board; colour: to match windows

Plot 392

- (28) Rain water hopper to match black upvc rain water goods
- to match windows and doors
- match house type; colour: White (41) High performance triple glazed UPVC window; design to
- 42) Sliding folding patio doors; colour to match adjacent

Denotes obscure glazing to bathroom

- 60) Steel support post to car port with painted finish; colour: to match windows
- (61) Galvanised steel balustrade with painted finish and hardwood handrail
- (62) Galvanised steel entrance gate with painted finish and hardwood handrail
- (63) Painted GMS balconies, colour; Grey (RAL 7015) with toughened glass balustrade & s/steel handrails
- (64) GRP entrance canopy; style to match dwelling type; colour to match windows and doors

## (08) Projecting brick header course to divide face brickwork below

- from render above; type / colour: to match face brickwork (09) Brickwork window heads & cant brick cills; type / colour: to
- Clipped verge detail. 2No. courses face brickwork laid stretcher bond with natural colour bucket handle mortar joints; brick type / colour: Ibstock 'Capital Multi Stock'.
- (12) Recessed brick panel
- (13) Horizontal timber cladding [Thermowood; with natural untreated finish]
- (14) Through colour render; colour: Ivory (07) 2No. course engineering quality brick below DPC. with natural colour mortar joints. [Ibstock 'Capital Multi Stock']