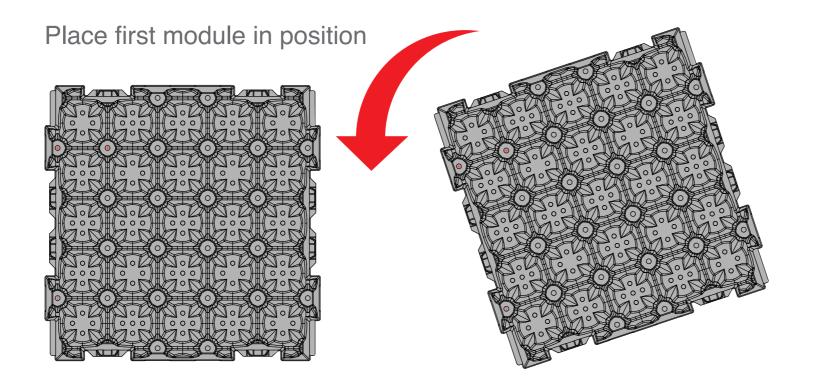

#### Putting InstaGrufe together

Take second module and rotate 90°

by rotating the adjoining module 90°, the locators will slot together forming a rigid construction and a seamless planting effect.