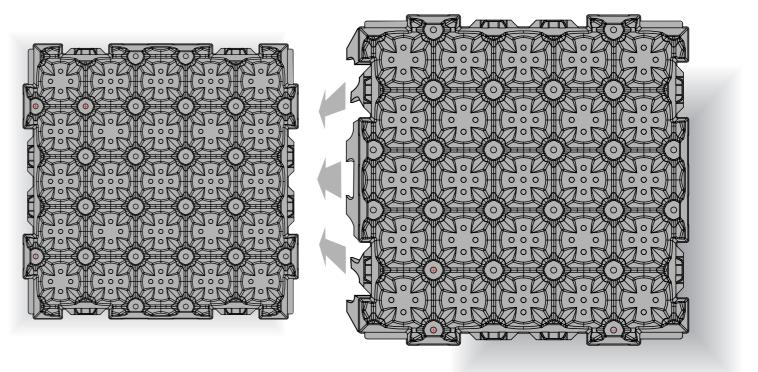

#### Putting InstaGrufe together

Take second module and rotate 90°

by rotating the adjoining module 90°, the locators will slot together forming a rigid construction and a seamless planting effect.