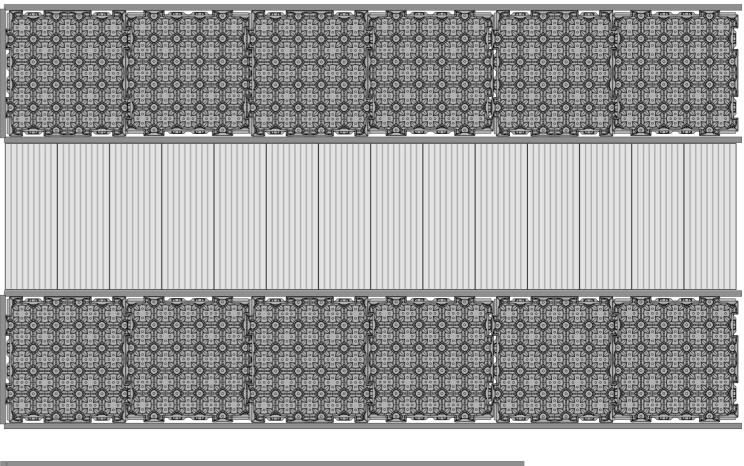

## Technical information



## InstaGrufe module dimensions









#### Putting InstaGrufe together



Take second module and rotate 90°



by rotating the adjoining module 90°, the locators will slot together forming a rigid construction and a seamless planting effect.



## GrufeGuard assembly

If the Grufe modules are not fitting up against a wall, ballustrade etc. Grufe Guard can be use to provide a finshed edge for the roof feature.

GrufeGuard is available in a range of optional heights to suit the application.







## Layouts



180cm

fit around Velux roof windows

use as a corner feature

#### create a pathway edge





# grufe







ANS Group (Europe) Aldingbourne Nurseries Church Road Aldingbourne Chichester PO20 3TU