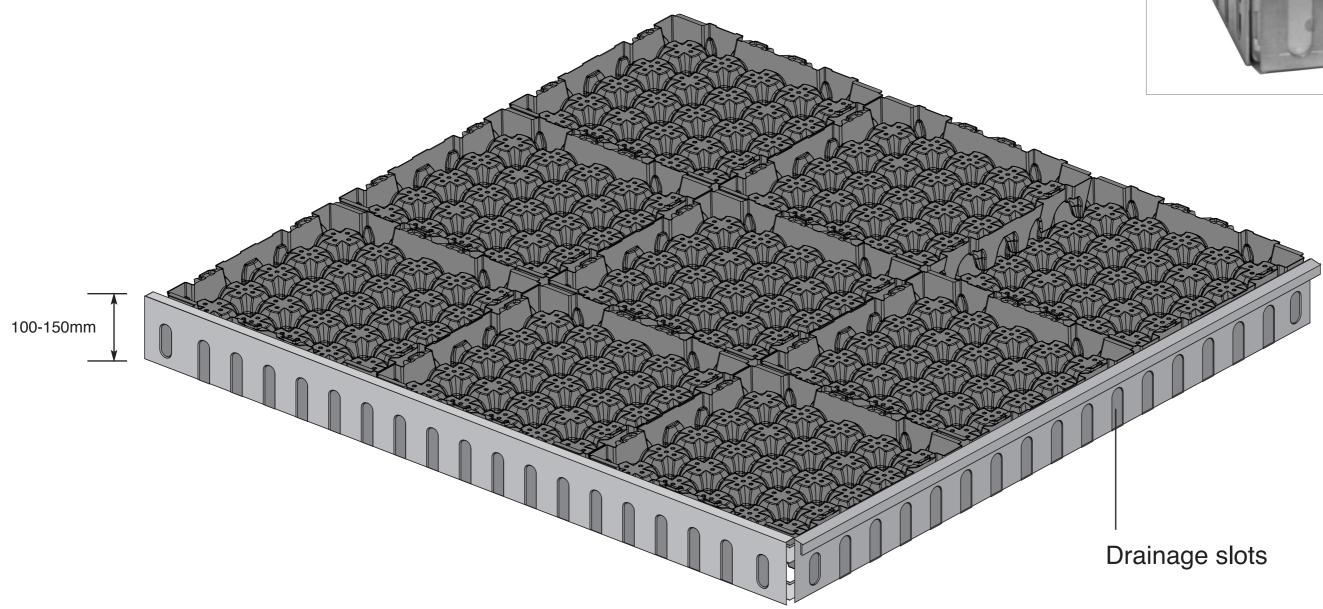

## InstaGrufe module dimensions

## GrufeGuard assembly

If the Grufe modules are not fitting up against a wall, ballustrade etc. Grufe Guard can be use to provide a finshed edge for the roof feature.

GrufeGuard is available in a range of optional heights to suit the application.