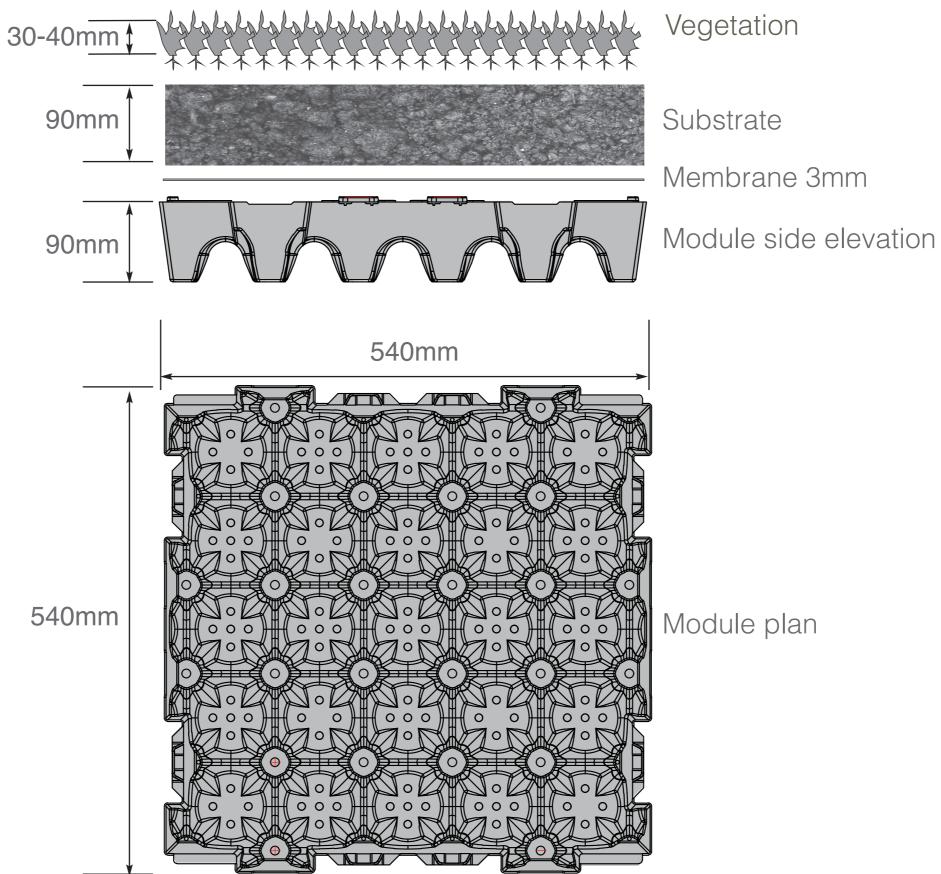

## Technical information



## InstaGrufe module dimensions









#### Putting InstaGrufe together



Take second module and rotate 90°



by rotating the adjoining module 90°, the locators will slot together forming a rigid construction and a seamless planting effect.



## GrufeGuard assembly

If the Grufe modules are not fitting up against a wall, ballustrade etc. Grufe Guard can be use to provide a finshed edge for the roof feature.

GrufeGuard is available in a range of optional heights to suit the application.







## Layouts



180cm

fit around Velux roof windows

use as a corner feature

#### create a pathway edge





# grufe







ANS Group (Europe) Aldingbourne Nurseries Church Road Aldingbourne Chichester PO20 3TU