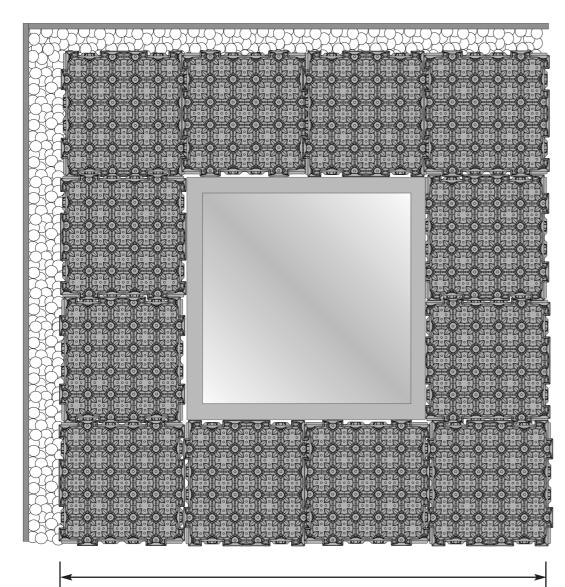

## Technical information



## InstaGrufe module dimensions









#### Putting InstaGrufe together



Take second module and rotate 90°



by rotating the adjoining module 90°, the locators will slot together forming a rigid construction and a seamless planting effect.



## GrufeGuard assembly

If the Grufe modules are not fitting up against a wall, ballustrade etc. Grufe Guard can be use to provide a finshed edge for the roof feature.

GrufeGuard is available in a range of optional heights to suit the application.







## Layouts



180cm

fit around Velux roof windows

use as a corner feature

#### create a pathway edge





# grufe







ANS Group (Europe) Aldingbourne Nurseries Church Road Aldingbourne Chichester PO20 3TU