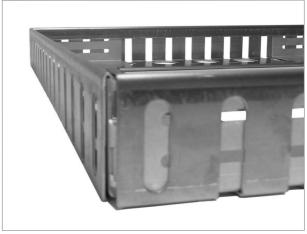

## GrufeGuard assembly

If the Grufe modules are not fitting up against a wall, ballustrade etc. Grufe Guard can be use to provide a finshed edge for the roof feature.

GrufeGuard is available in a range of optional heights to suit the application.