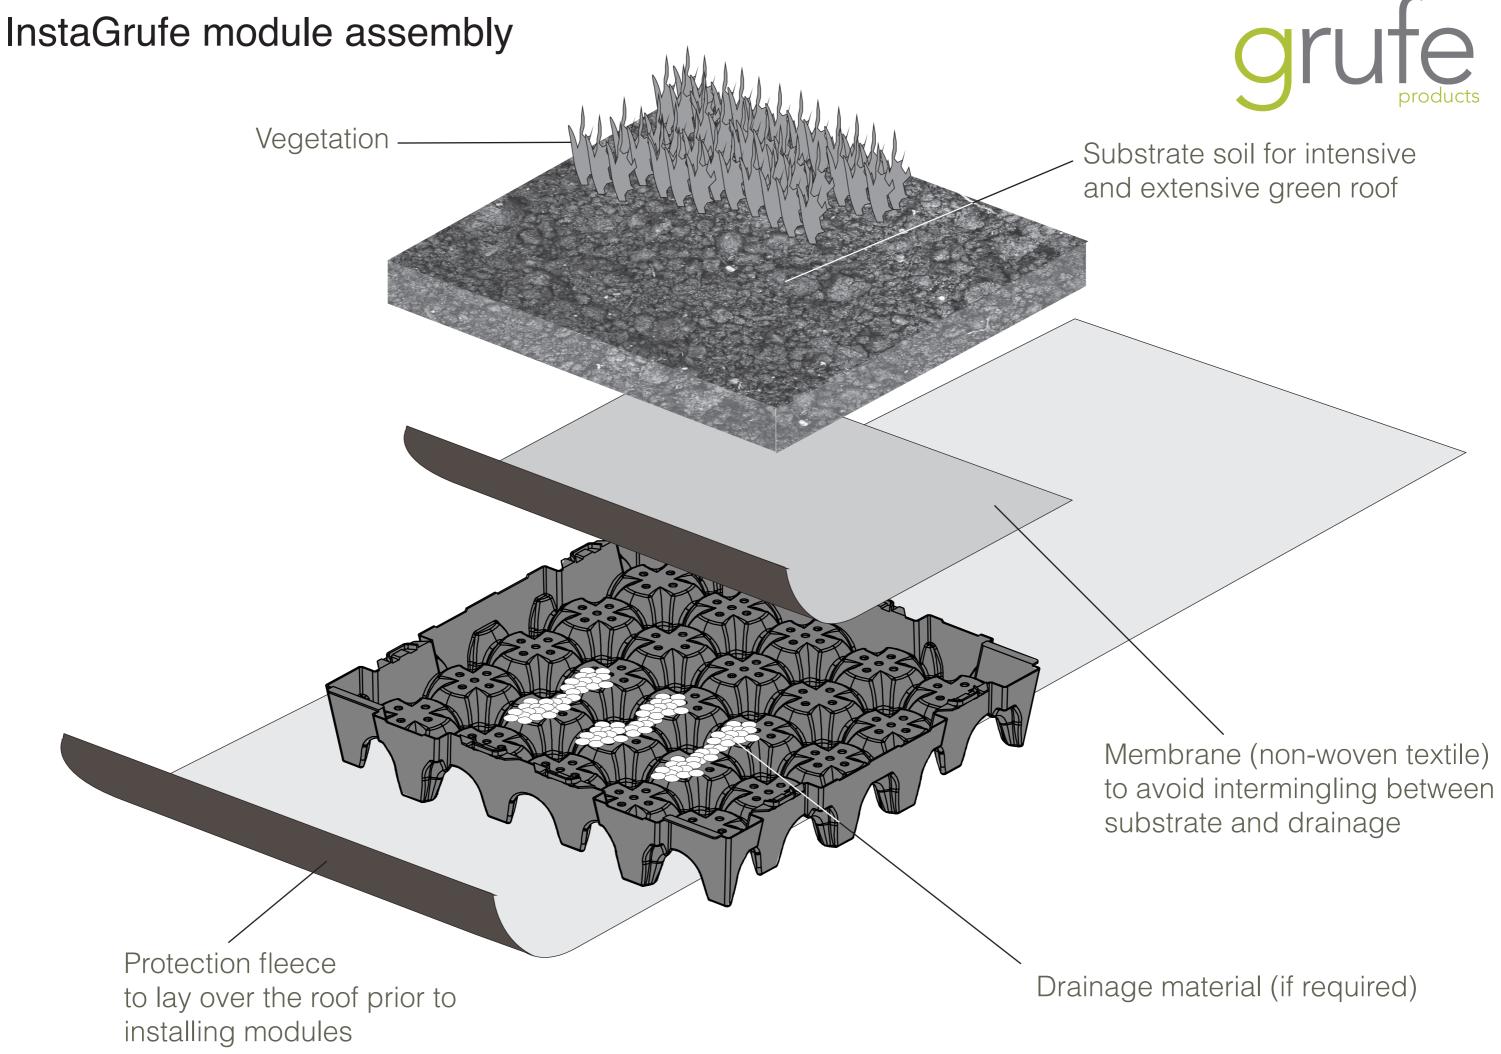

#### Putting InstaGrufe together

Take second module and rotate 90°

by rotating the adjoining module 90°, the locators will slot together forming a rigid construction and a seamless planting effect.