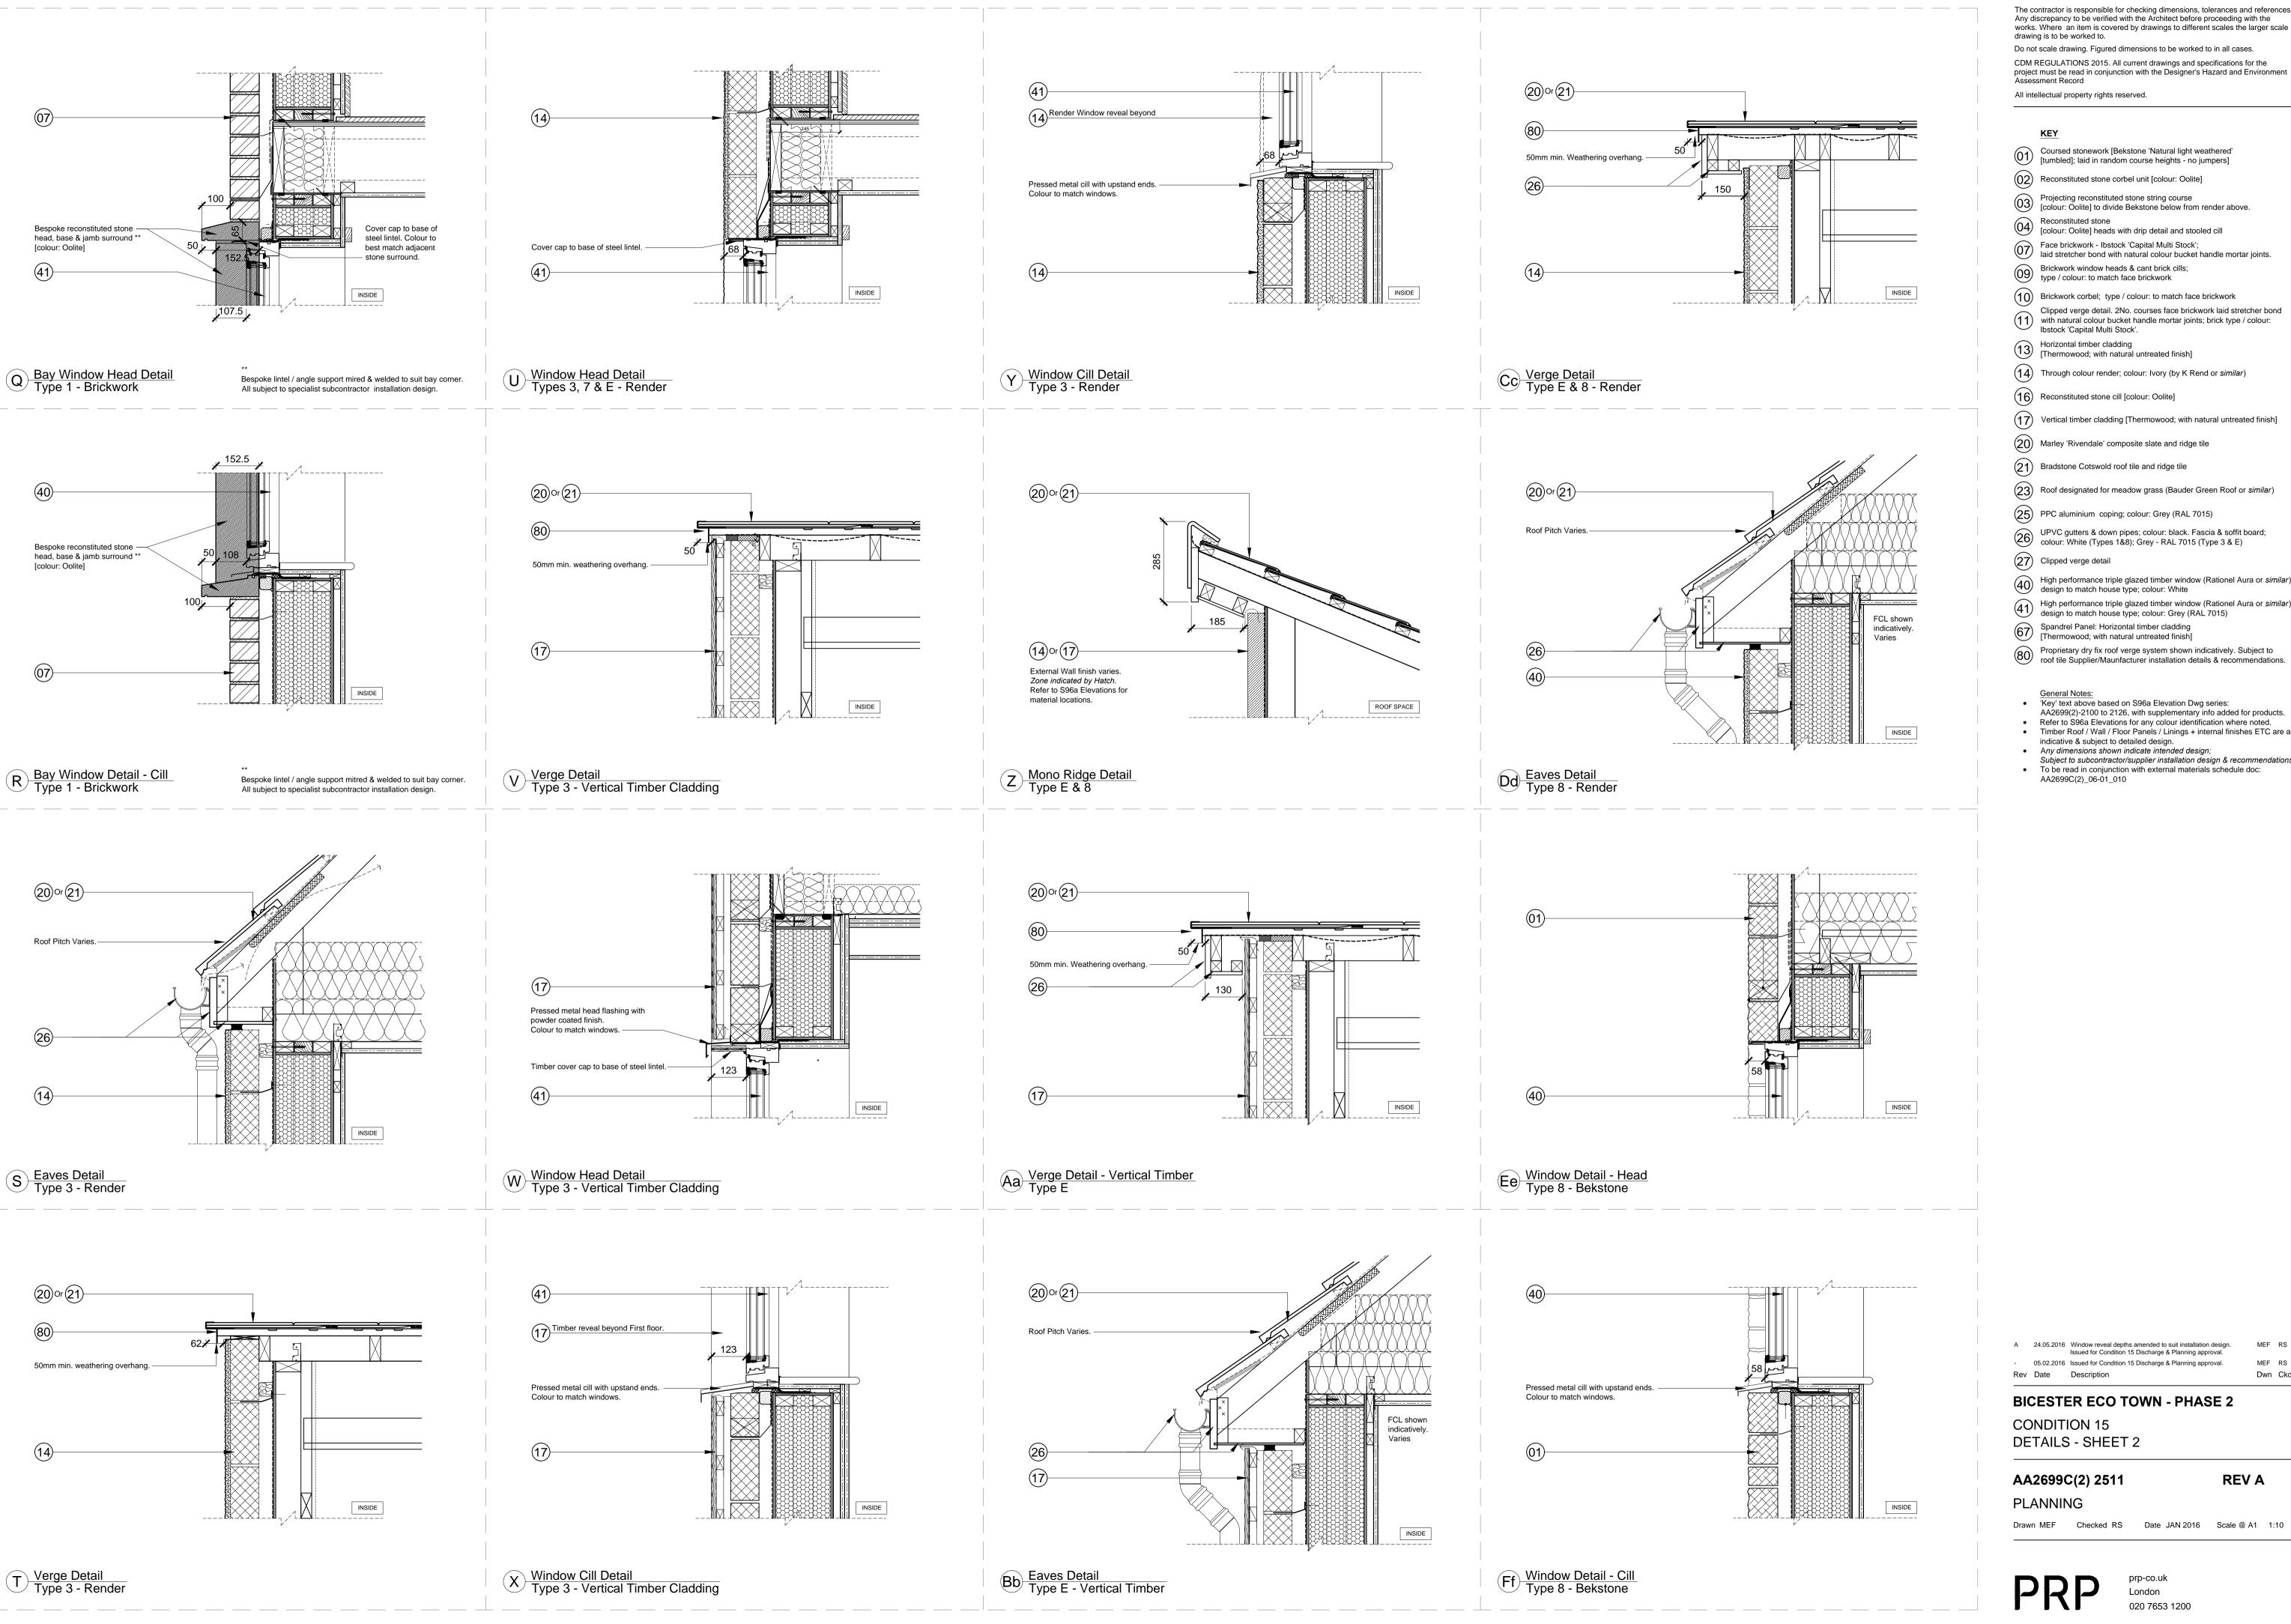

Do not scale drawing. Figured dimensions to be worked to in all cases. CDM REGULATIONS 2015. All current drawings and specifications for the

Assessment Record

- Coursed stonework [Bekstone 'Natural light weathered' [tumbled]; laid in random course heights no jumpers]
- Reconstituted stone corbel unit [colour: Oolite]
- Projecting reconstituted stone string course [colour: Oolite] to divide Bekstone below from render above.
- Reconstituted stone [colour: Oolite] heads with drip detail and stooled cill
- Face brickwork Ibstock 'Capital Multi Stock'; laid stretcher bond with natural colour bucket handle mortar joints.
- Brickwork window heads & cant brick cills; type / colour: to match face brickwork
- (10) Brickwork corbel; type / colour: to match face brickwork Clipped verge detail. 2No. courses face brickwork laid stretcher bond with natural colour bucket handle mortar joints; brick type / colour: lbstock 'Capital Multi Stock'.
- Horizontal timber cladding [Thermowood; with natural untreated finish]
- 14) Through colour render; colour: Ivory (by K Rend or *similar*)
- (16) Reconstituted stone cill [colour: Oolite]
- (20) Marley 'Rivendale' composite slate and ridge tile
- (21) Bradstone Cotswold roof tile and ridge tile
- (23) Roof designated for meadow grass (Bauder Green Roof or similar)
- (25) PPC aluminium coping; colour: Grey (RAL 7015)
- UPVC gutters & down pipes; colour: black. Fascia & soffit board; colour: White (Types 1&8); Grey RAL 7015 (Type 3 & E)
- 27) Clipped verge detail
- High performance triple glazed timber window (Rationel Aura or *similar*) design to match house type; colour: White
- High performance triple glazed timber window (Rationel Aura or *similar*) design to match house type; colour: Grey (RAL 7015)
- Spandrel Panel: Horizontal timber cladding [Thermowood; with natural untreated finish]
- Proprietary dry fix roof verge system shown indicatively. Subject to roof tile Supplier/Maunfacturer installation details & recommendations.
- General Notes:

  'Key' text above based on S96a Elevation Dwg series:

  AA2699(2)-2100 to 2126, with supplementary info added for products.
- Refer to S96a Elevations for any colour identification where noted. Timber Roof / Wall / Floor Panels / Linings + internal finishes ETC are all
- indicative & subject to detailed design.
- Any dimensions shown indicate intended design;
- Subject to subcontractor/supplier installation design & recommendations.

  To be read in conjunction with external materials schedule doc:
- AA2699C(2)\_06-01\_010

A 24.05.2016 Window reveal depths amended to suit installation design. Issued for Condition 15 Discharge & Planning approval.

## **CONDITION 15**

DETAILS - SHEET 2

AA2699C(2) 2511

Dwn Ckd

**REV A** 

020 7653 1200