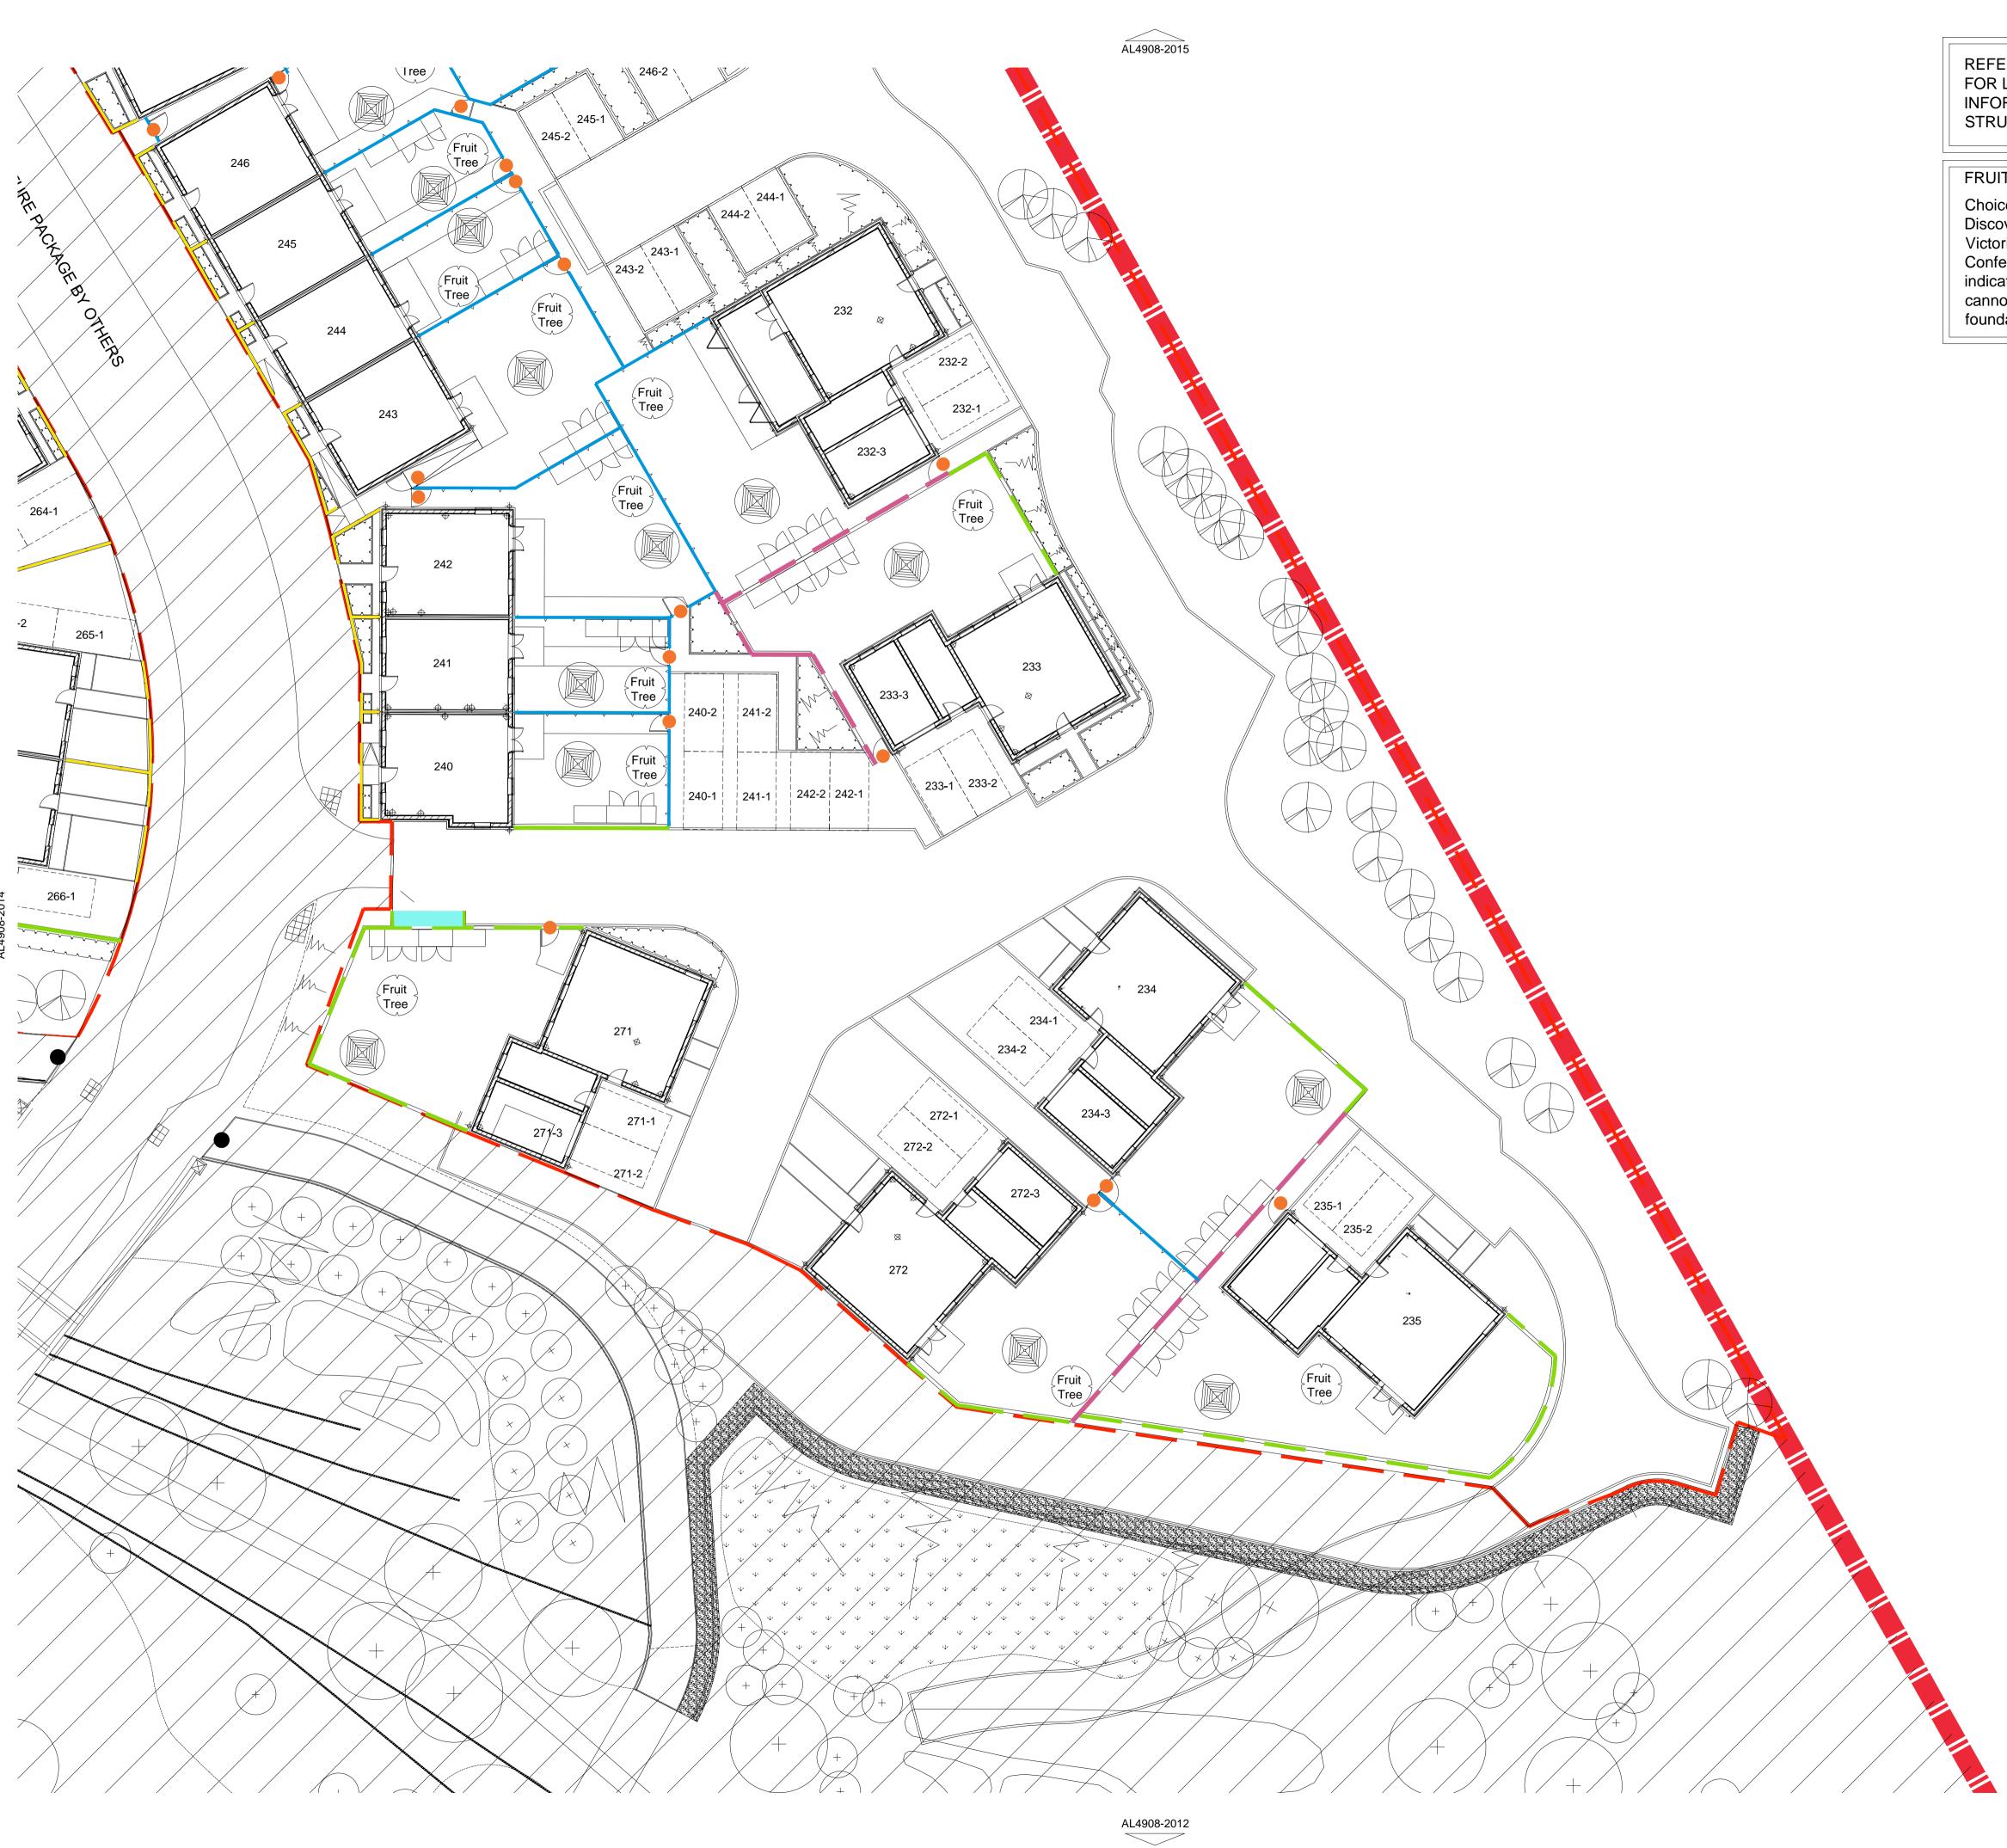

REFER TO ENGINEERS DRAWINGS FOR LEVEL INFORMATION AND INFORMATION ON RETAINING STRUCTURES

## FRUIT TREES TO REAR GARDENS:

Choice of: Fruit Discovery apple Victoria plum Tree Conference pear indicative location shown, where they cannot be placed 8.4m clear of foundations a fig tree will be planted.