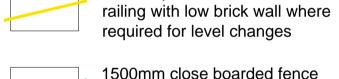

required for level changes 1500mm close boarded fence

900mm painted metal vertical

with 300mm trellis. Total height 1800mm

Retaining wall, belowground engineering brick, above ground 1800mm brickwork

Beckstone retaining wall, belowground engineering brick, above ground 1800mm beckstone: finish tumbled, colour Natural light weathered.