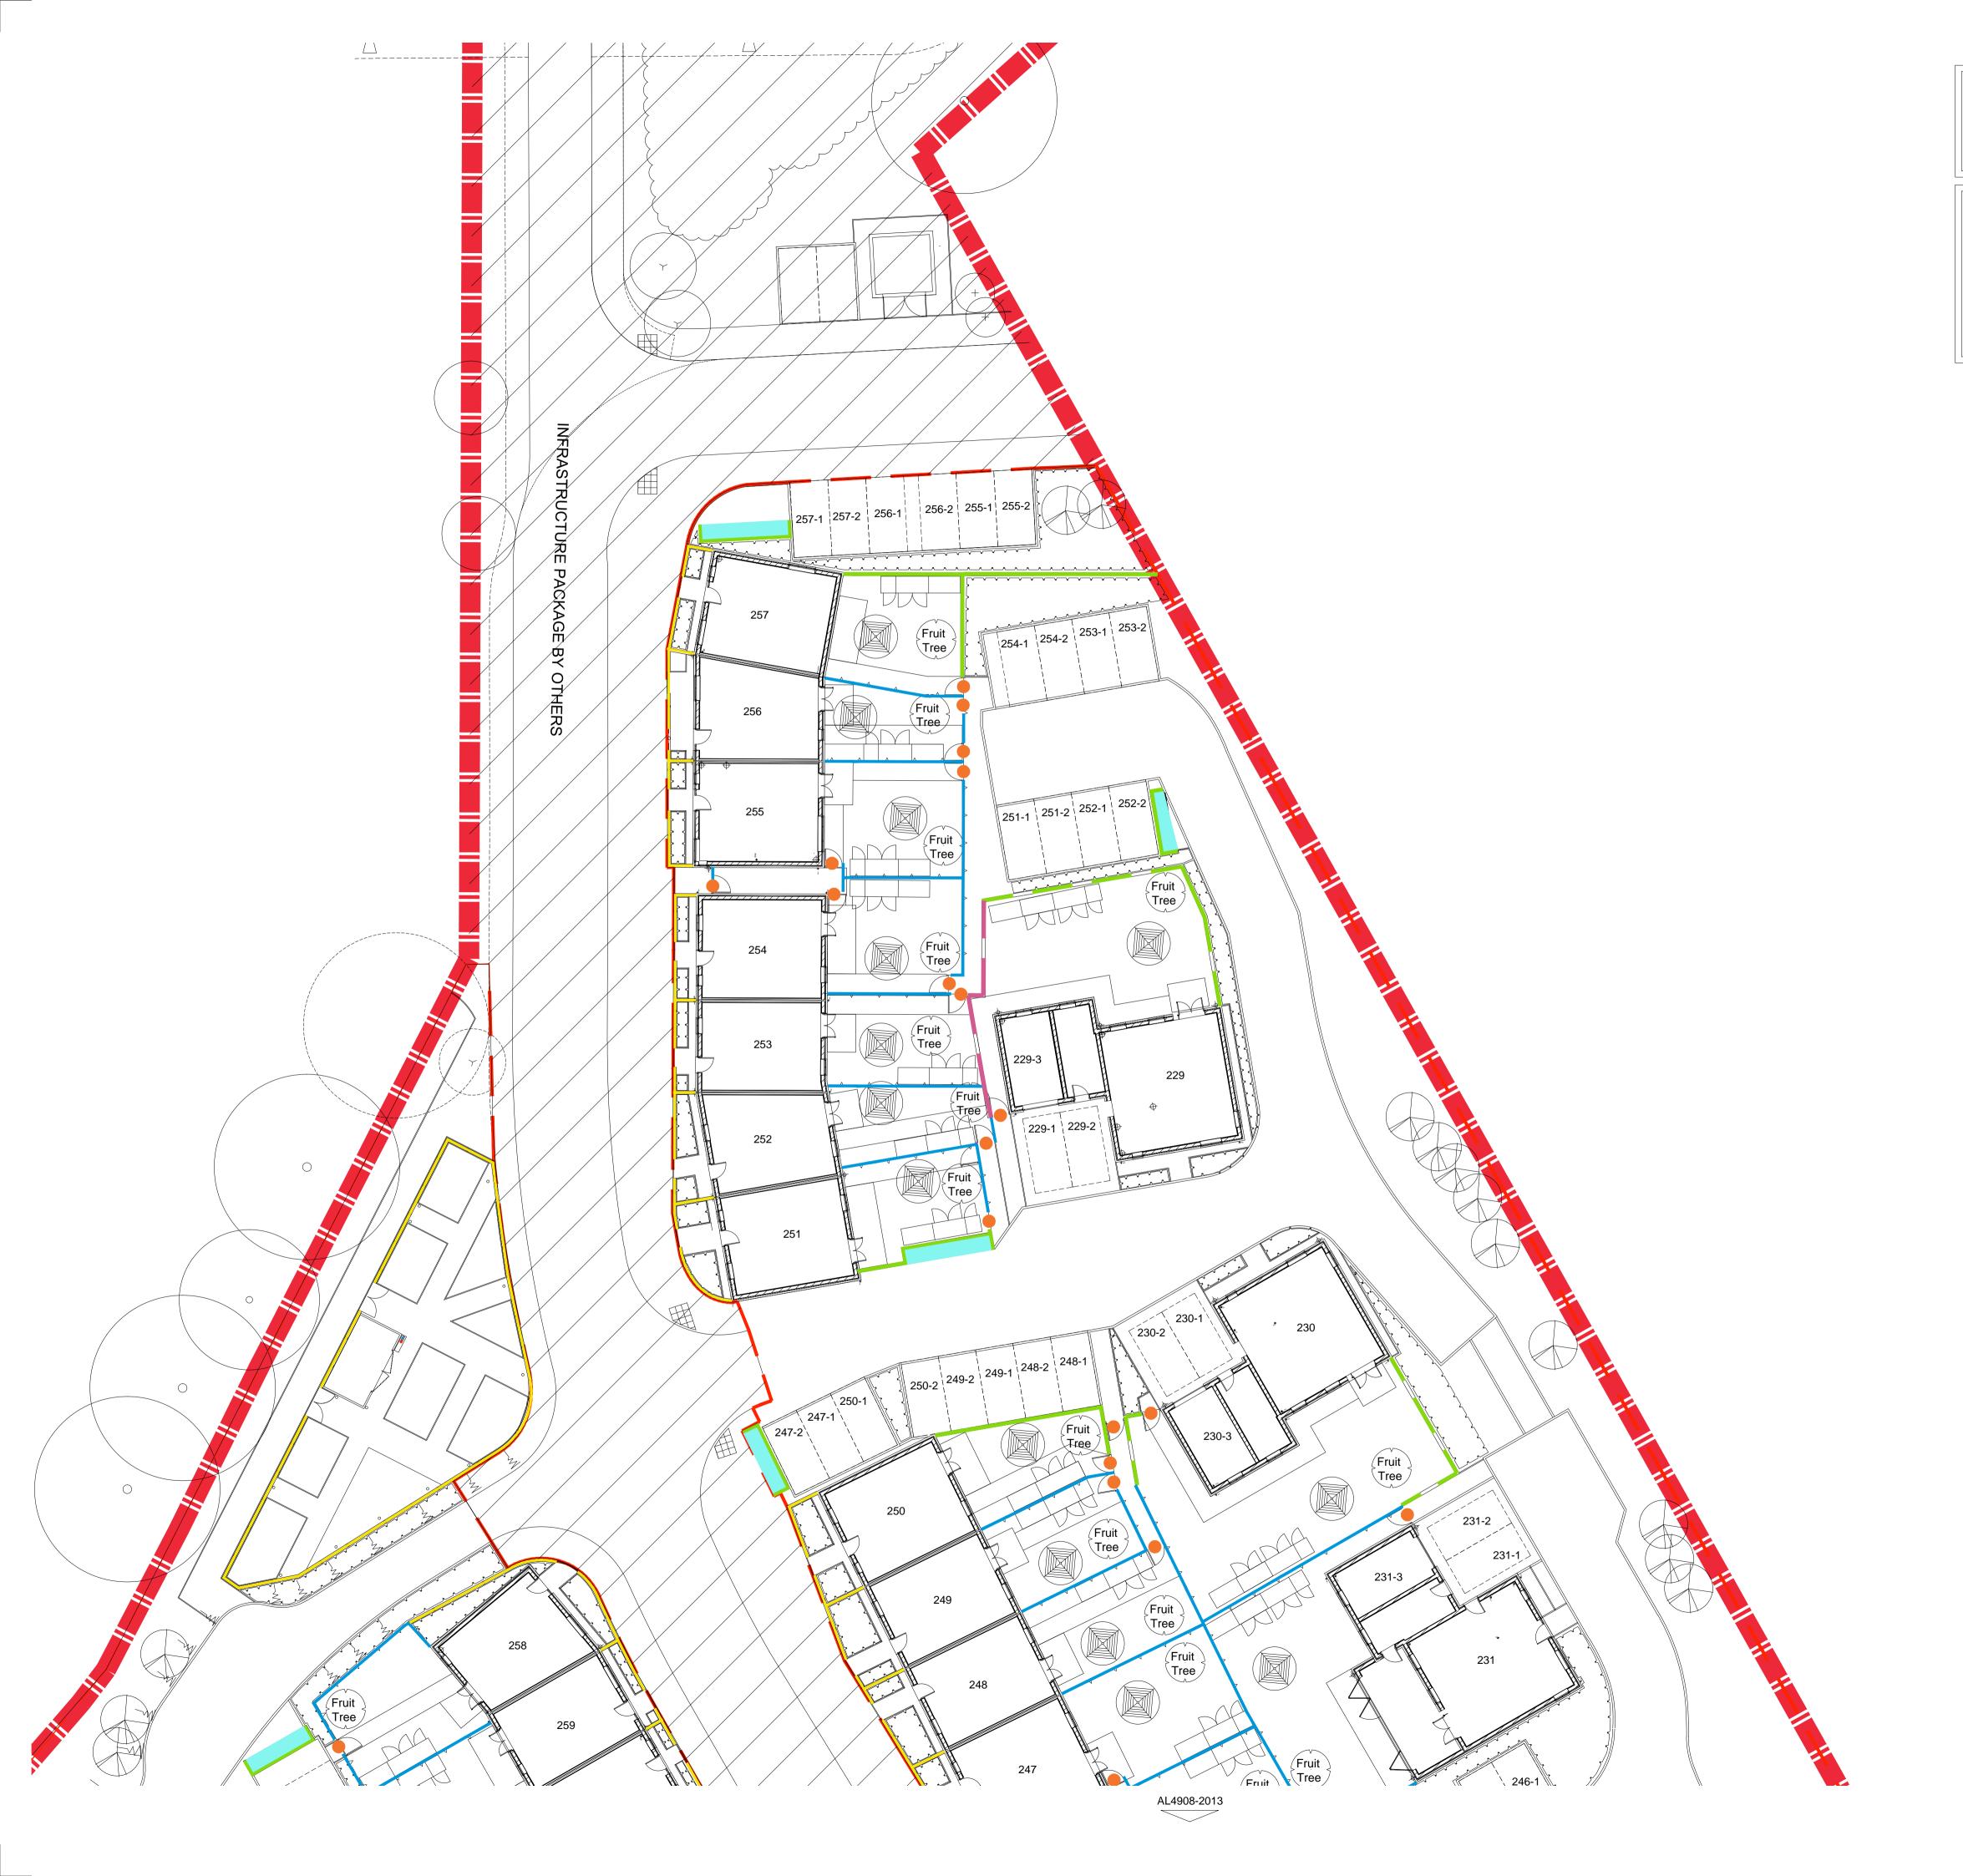

## FRUIT TREES TO REAR GARDENS:

Choice of: Discovery apple Fruit Victoria plum Tree Conference pear indicative location shown, where they cannot be placed 8.4m clear of foundations a fig tree will be planted.

purpose of issue

**PLANNING** 

Bicester Eco Town Exemplar Site, Phase 2

date rev revision/author/checker

LANDSCAPE BOUNDARY TYPES PLAN 5 OF 5

drawing no AL4908-2015 checked AGF

scale @ A1 1:200 PRP Architects © 10 Lindsey Street
Smithfield
London
EC1A 9HP
T +44 (0)20 7653 1200