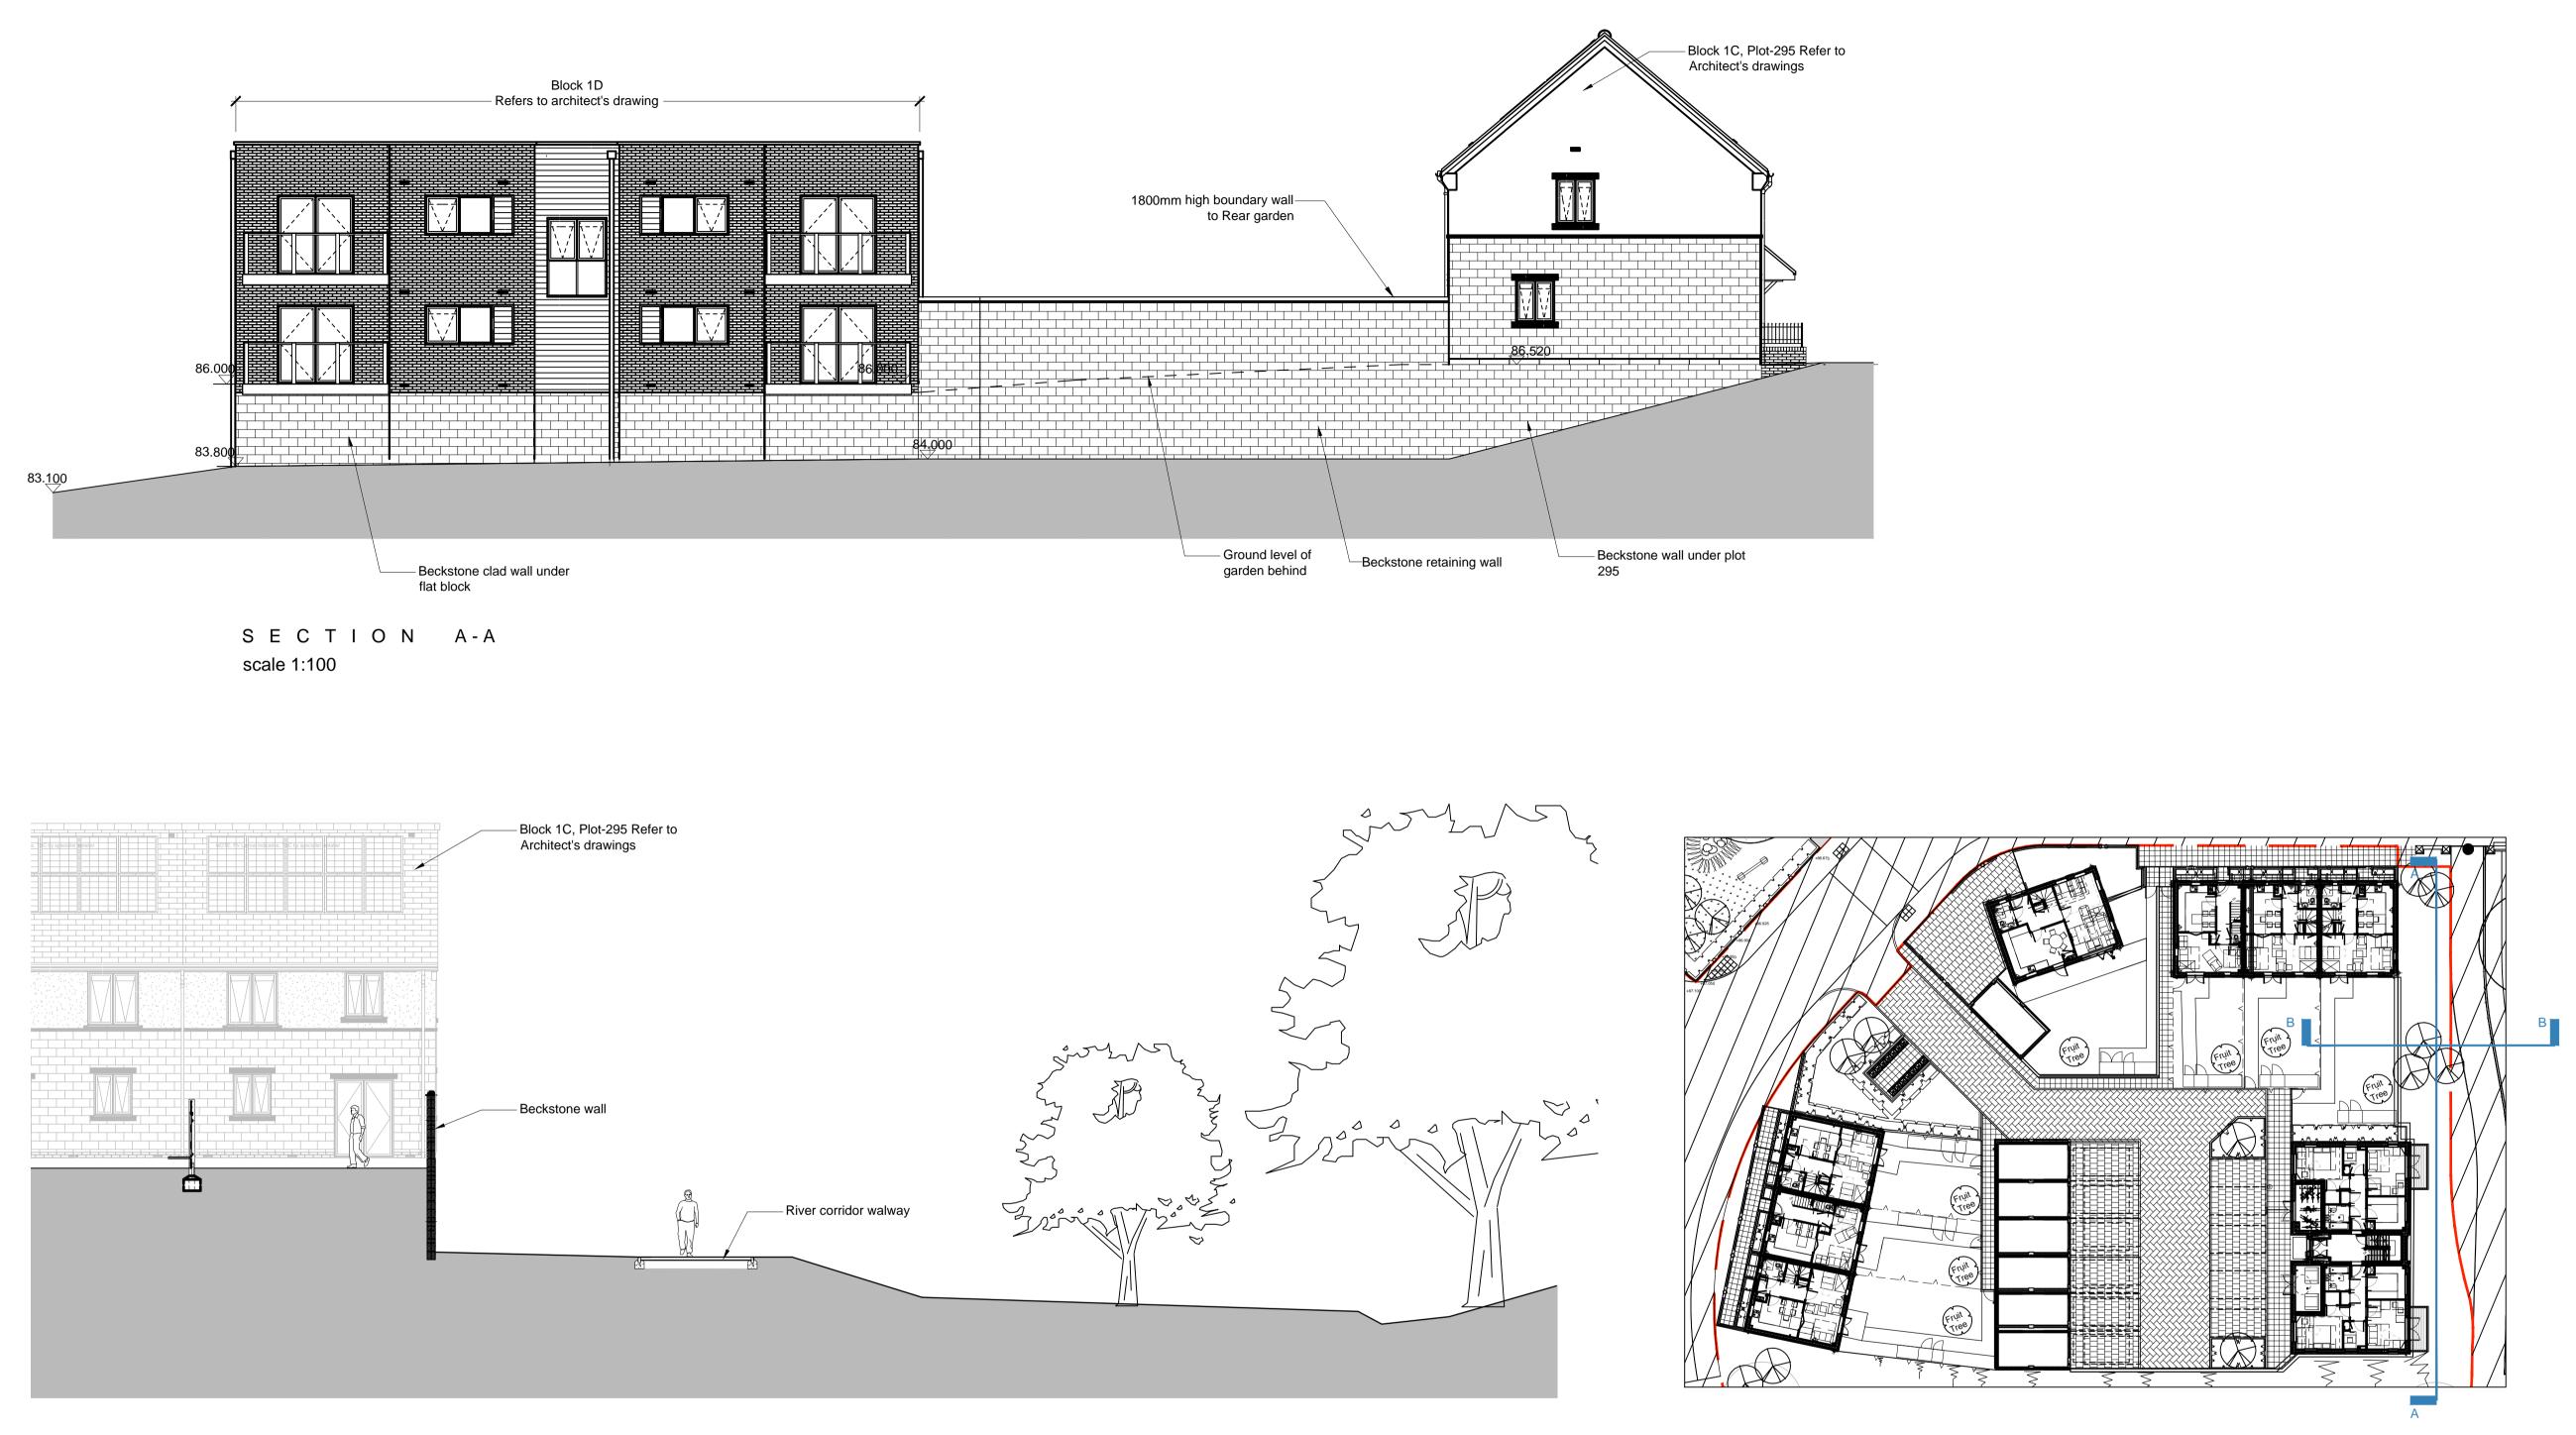

SECTION B-B scale 1:100

KEY PLAN NTS

| 02/03/17                                                                                                                                                   | -             | First issue             |         |      | MQ       |
|------------------------------------------------------------------------------------------------------------------------------------------------------------|---------------|-------------------------|---------|------|----------|
| date                                                                                                                                                       | rev           | revision/author/checker |         |      |          |
|                                                                                                                                                            |               |                         |         |      |          |
| purpose of issue PLANNING                                                                                                                                  |               |                         |         |      |          |
| <sup>project</sup><br>Bicester Eco Town                                                                                                                    |               |                         |         |      |          |
| Exemplar Site, Phase 2                                                                                                                                     |               |                         |         |      |          |
| drawing<br>Sections                                                                                                                                        |               |                         |         |      |          |
|                                                                                                                                                            |               |                         |         |      |          |
| drawing no<br>AL4908-2109                                                                                                                                  |               |                         |         |      | rev<br>- |
| drawn                                                                                                                                                      | MG            | 2                       | checked | AGF  |          |
| scale @                                                                                                                                                    | A1 <b>1:2</b> | 00                      | date    | Marc | h'17     |
|                                                                                                                                                            |               |                         |         |      |          |
| PRP Architects ©<br>10 Lindsey Street<br>Smithfield<br>London<br>EC1A 9HP<br>T +44 (0)20 7653 1200<br>F +44 (0)20 7653 1201<br>lon.prp@prparchitects.co.uk |               |                         |         |      |          |