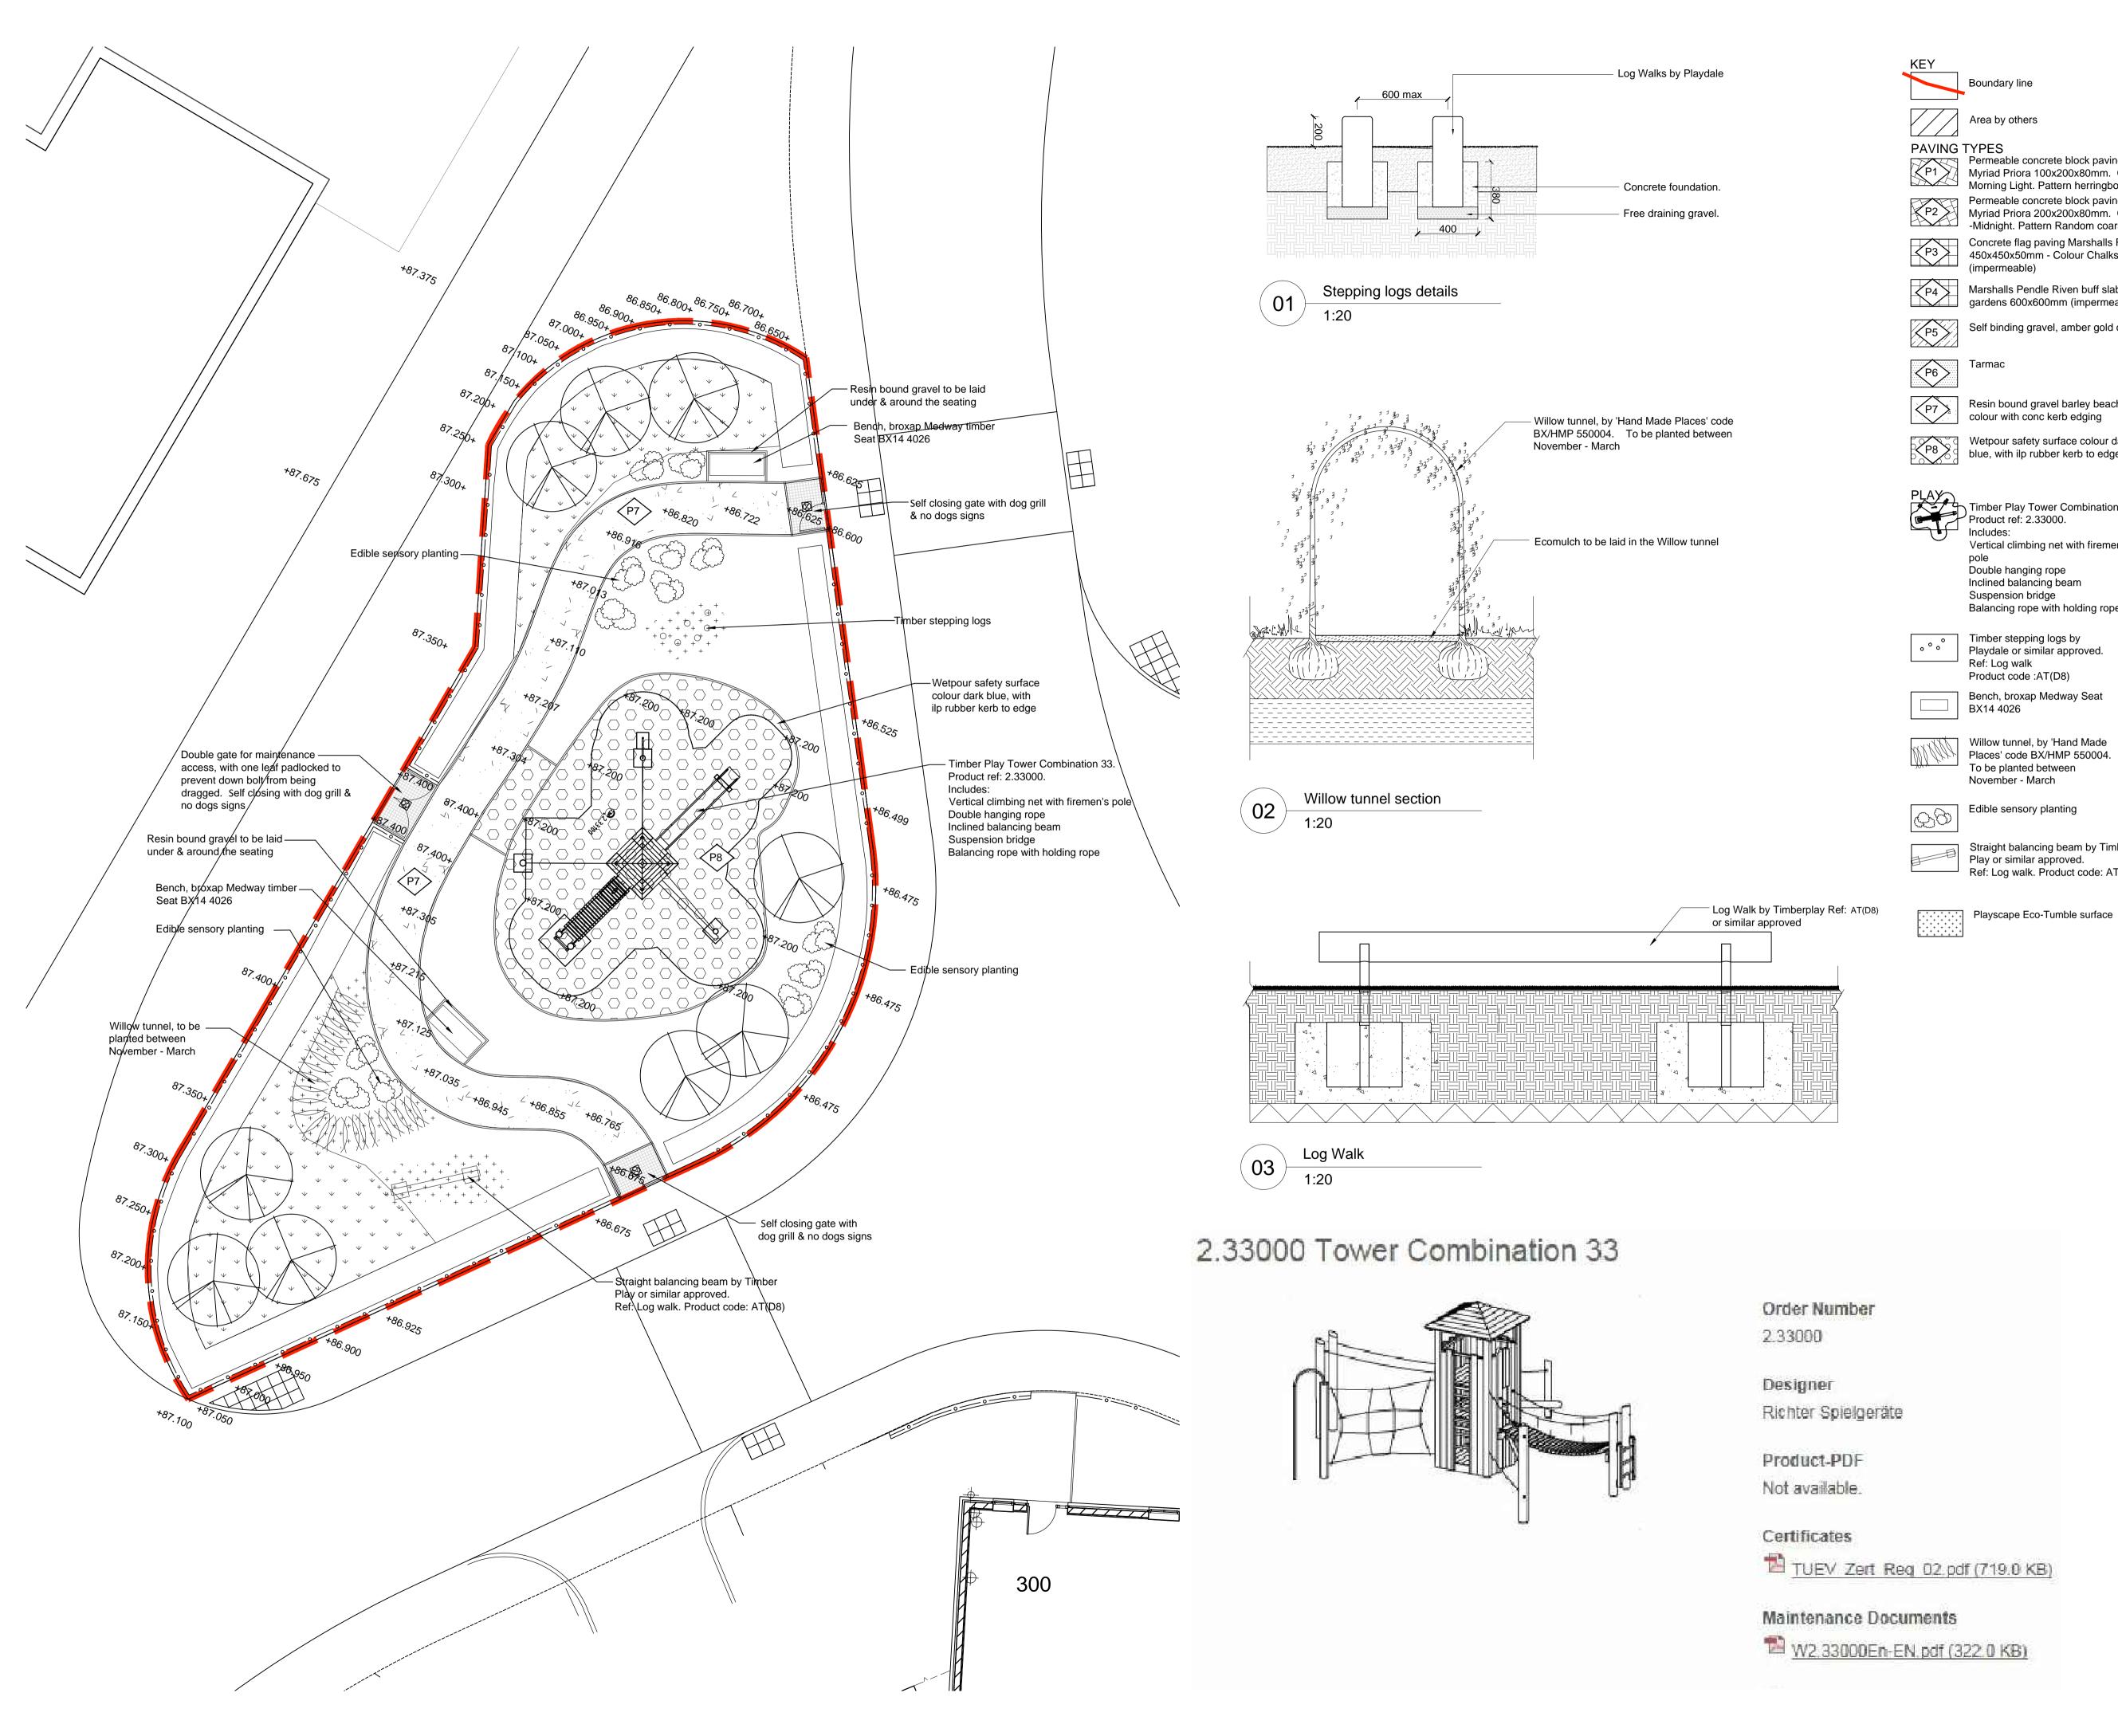

|                    |                                                                                                                                                                                                                                    |     | proceeding with the wor                                                                                         |
|--------------------|------------------------------------------------------------------------------------------------------------------------------------------------------------------------------------------------------------------------------------|-----|-----------------------------------------------------------------------------------------------------------------|
| KEY                |                                                                                                                                                                                                                                    |     | <ul> <li>Where an item is cover<br/>drawing is to be worked</li> </ul>                                          |
|                    | Boundary line                                                                                                                                                                                                                      |     | - Do not scale drawing. F                                                                                       |
|                    | Area by others                                                                                                                                                                                                                     |     | CDM Regulations                                                                                                 |
| PAVING             | TYPES<br>Permeable concrete block paving Marshalls<br>Myriad Priora 100x200x80mm. Colour -<br>Morning Light. Pattern herringbone<br>Permeable concrete block paving Marshalls<br>Myriad Priora 200x200x80mm. Colour                |     | ALL current drawings and<br>conjunction with the Desig<br>Record.                                               |
| P3                 | -Midnight. Pattern Random coarse.<br>Concrete flag paving Marshalls Renaissance<br>450x450x50mm - Colour Chalkstone<br>(impermeable)                                                                                               |     |                                                                                                                 |
| P4                 | Marshalls Pendle Riven buff slabs, in rear gardens 600x600mm (impermeable)                                                                                                                                                         |     |                                                                                                                 |
| P5                 | Self binding gravel, amber gold colour                                                                                                                                                                                             |     | The second se |
| P6                 | Tarmac                                                                                                                                                                                                                             |     |                                                                                                                 |
| P7                 | Resin bound gravel barley beach colour with conc kerb edging                                                                                                                                                                       |     |                                                                                                                 |
| P8                 | Wetpour safety surface colour dark blue, with ilp rubber kerb to edge                                                                                                                                                              |     |                                                                                                                 |
| PLAY               | Timber Play Tower Combination 33.<br>Product ref: 2.33000.<br>Includes:<br>Vertical climbing net with firemen's<br>pole<br>Double hanging rope<br>Inclined balancing beam<br>Suspension bridge<br>Balancing rope with holding rope | KEY | PLAN NTS                                                                                                        |
| ° °                | Timber stepping logs by<br>Playdale or similar approved.<br>Ref: Log walk<br>Product code :AT(D8)                                                                                                                                  |     |                                                                                                                 |
|                    | Bench, broxap Medway Seat<br>BX14 4026                                                                                                                                                                                             |     |                                                                                                                 |
| WILL               | Willow tunnel, by 'Hand Made<br>Places' code BX/HMP 550004.<br>To be planted between<br>November - March                                                                                                                           |     |                                                                                                                 |
| $\bigcirc \oslash$ | Edible sensory planting                                                                                                                                                                                                            |     |                                                                                                                 |
|                    | Straight balancing beam by Timber<br>Play or similar approved.<br>Ref: Log walk. Product code: AT(D8)                                                                                                                              |     |                                                                                                                 |
|                    |                                                                                                                                                                                                                                    |     |                                                                                                                 |

### notes

- The contractor is responsible for checking dimensions, tolerances and references. Any discrepancy to be verified with the Architect before proceeding with the works.
- ered by drawings to different scales the larger scale ed to.
- Figured dimensions to be worked to in all cases.

### 05/04/2017 B Playscape eco tumble added 02/03/2017 A amended to reflect planners comments

date rev revision/author/checker

# purpose of issue PLANNING

project Bicester Eco Town Exemplar Site, Phase 2 drawing

Play area

| drawing no<br>AL4908-2107 | <sup>rev</sup> |         |  |
|---------------------------|----------------|---------|--|
| drawn MQ                  | checked        | AGF     |  |
| scale @ A1 1:100          | date           | Feb '17 |  |