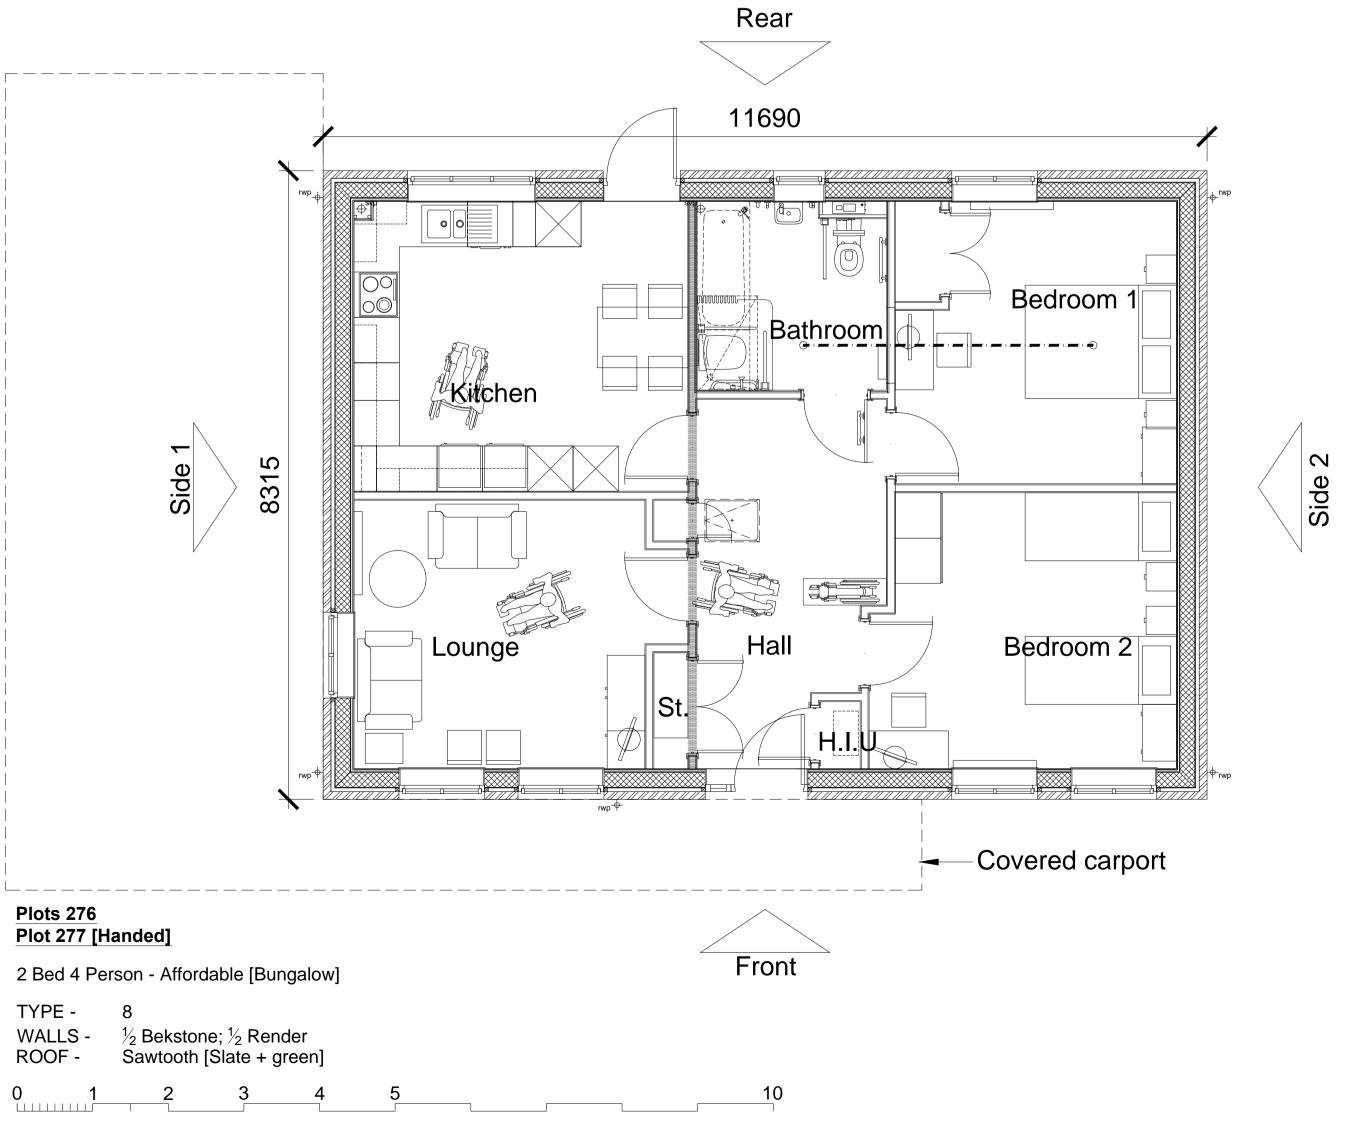

## For elevations please refer to drawing AA2699(2)-2118

## revision/author/checker date rev purpose of issue PLANNING project **BICESTER ECO TOWN** EXEMPLAR SITE PHASE 2 drawing GA FLOOR PLANS PLOTS 276 & 277 drawing no rev AA2699(2)-2018 ----checked MH drawn JW Oct 2014 scale @ A1 1:50 date PRP Architects © 10 Lindsey Street Smithfield London EC1A 9HP T +44 (0)20 7653 1200 F +44 (0)20 7653 1201 lon.prp@prparchitects.co.uk