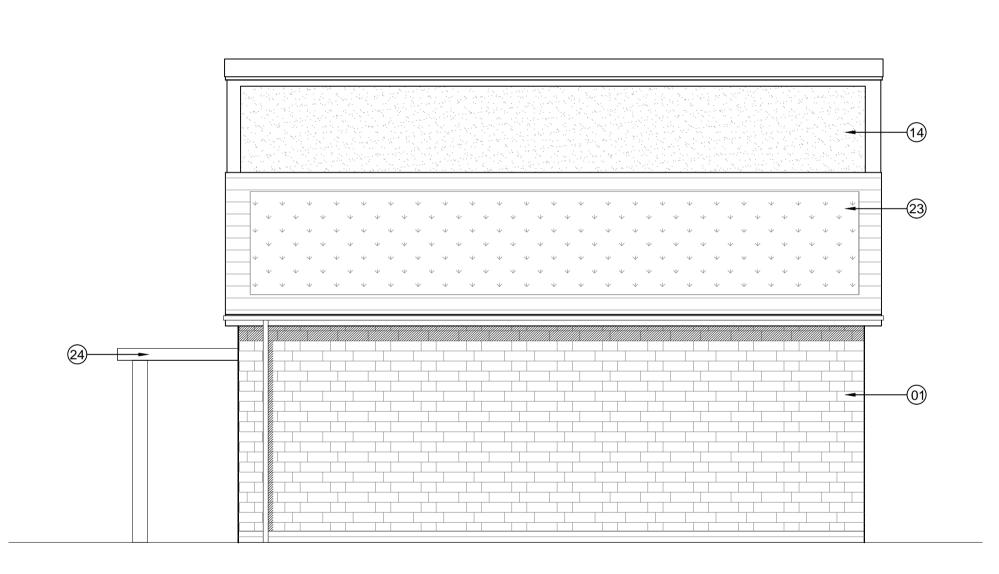

## KEY TO MATERIALS & DETAILS

- (01) Coursed stonework [Beckstone 'Natural light weathered' [tumbled]; laid in random course heights no jumpers]
- Face brickwork plinth; type / colour: Ibstock 'Capital Multi Stock'; with natural colour bucket handle mortar joints.
- 14) Through colour render; colour: Ivory
- 20 Marley 'Rivendale' composite slate and ridge tile
- 22 South facing roof slope designated for PV array REF AA2699C/1.1/107
- 23) Roof designated for meadow grass

- Standing seam zinc roofing with concealed gutters and matching copings and fascias
- 26) UPVC gutters & down pipes; colour: black. Fascia & soffit board; colour: White (Types 1&8); Grey RAL 7015 (Type 3)
- 27 Clipped verge detail
- High performance triple glazed timber window or door; design to match house type; colour: Grey (RAL 7015)
- 47) IG doorset GRP (NG range) Ref: D42 [type 1 dwellings and type 8 bungalows]; Door colour: Black ext.; white int.; Frame: White
- (50) Glazed side panel / fan light to match door
- Steel support post to car port with painted finish; colour: to match windows

Obs Denotes obscure glazing to bathroom or WC / Shower

Denotes opaque glazed window panel; Colour: black

The contractor is responsible for checking dimensions, tolerances and references. Any discrepancy to be verified with the Architect before proceeding with the works.
Where an item is covered by drawings to different scales the larger scale drawing is to be worked to.
Do not scale drawing. Figured dimensions to be worked to in all cases.