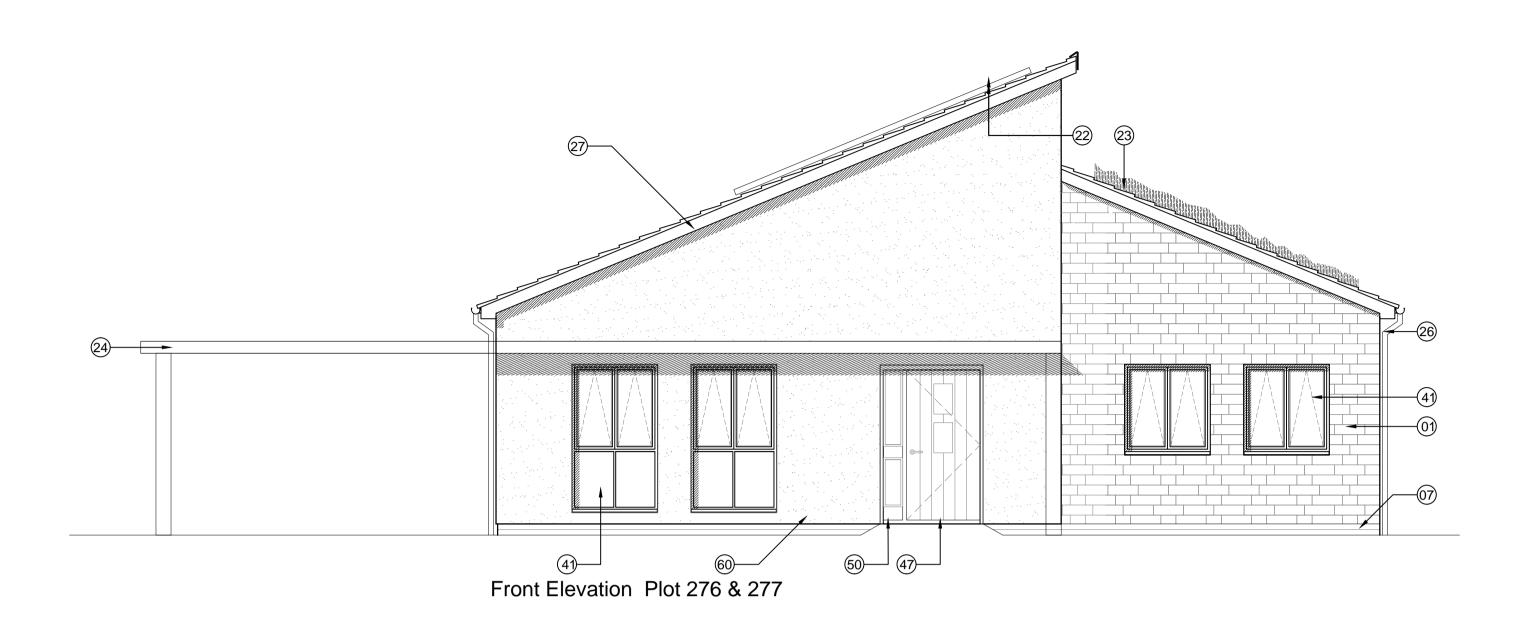

Side Elevation Plot 276 & 277

Rear Elevation Plot 276 & 277

TYPE - 8

WALLS - ½ Bekstone; ½ Render ROOF - Sawtooth [Slate + green]

0 1 2 3 4 5

Side Elevation Plot 276 & 277

## KEY TO MATERIALS & DETAILS

- (01) Coursed stonework [Beckstone 'Natural light weathered' [tumbled]; laid in random course heights no jumpers]
- Face brickwork plinth; type / colour: Ibstock 'Capital Multi Stock'; with natural colour bucket handle mortar joints.
- 14) Through colour render; colour: Ivory
- 20 Marley 'Rivendale' composite slate and ridge tile
- 22 South facing roof slope designated for PV array REF AA2699C/1.1/107
- 23) Roof designated for meadow grass

- Standing seam zinc roofing with concealed gutters and matching copings and fascias
- 26) UPVC gutters & down pipes; colour: black. Fascia & soffit board; colour: White (Types 1&8); Grey RAL 7015 (Type 3)
- 27 Clipped verge detail
- High performance triple glazed timber window or door; design to match house type; colour: Grey (RAL 7015)
- 47) IG doorset GRP (NG range) Ref: D42 [type 1 dwellings and type 8 bungalows]; Door colour: Black ext.; white int.; Frame: White
- (50) Glazed side panel / fan light to match door
- Steel support post to car port with painted finish; colour: to match windows

Obs Denotes obscure glazing to bathroom or WC / Shower

Denotes opaque glazed window panel; Colour: black

The contractor is responsible for checking dimensions, tolerances and references. Any discrepancy to be verified with the Architect before proceeding with the works.
Where an item is covered by drawings to different scales the larger scale drawing is to be worked to.
Do not scale drawing. Figured dimensions to be worked to in all cases.