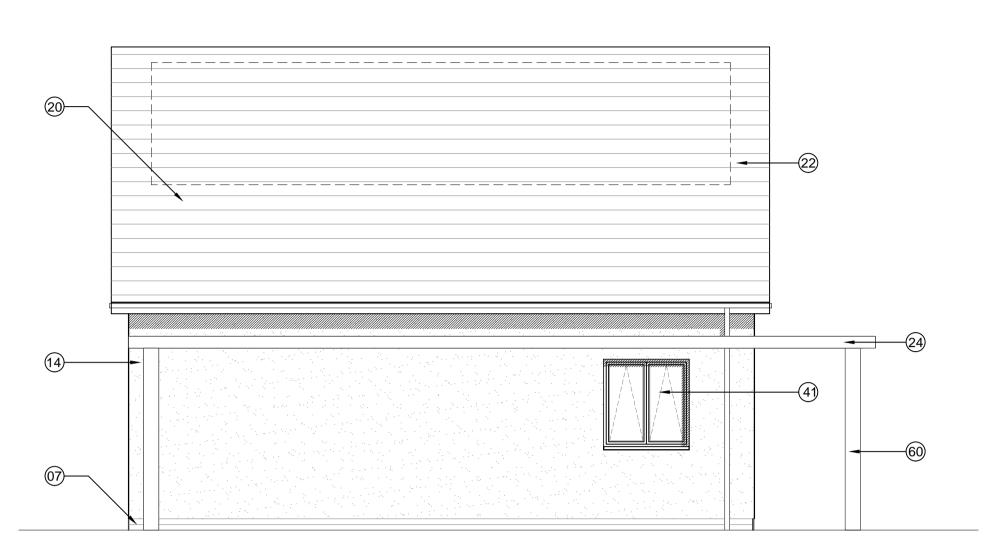

## KEY TO MATERIALS & DETAILS

- (01) Coursed stonework [Beckstone 'Natural light weathered' [tumbled]; laid in random course heights no jumpers]
- Face brickwork plinth; type / colour: Ibstock 'Capital Multi Stock'; with natural colour bucket handle mortar joints.
- 14) Through colour render; colour: Ivory
- 20 Marley 'Rivendale' composite slate and ridge tile
- 22 South facing roof slope designated for PV array REF AA2699C/1.1/107
- 23) Roof designated for meadow grass

- Standing seam zinc roofing with concealed gutters and matching copings and fascias
- 26) UPVC gutters & down pipes; colour: black. Fascia & soffit board; colour: White (Types 1&8); Grey RAL 7015 (Type 3)
- 27 Clipped verge detail
- High performance triple glazed timber window or door; design to match house type; colour: Grey (RAL 7015)
- 47) IG doorset GRP (NG range) Ref: D42 [type 1 dwellings and type 8 bungalows]; Door colour: Black ext.; white int.; Frame: White
- (50) Glazed side panel / fan light to match door
- Steel support post to car port with painted finish; colour: to match windows

Obs Denotes obscure glazing to bathroom or WC / Shower

Denotes opaque glazed window panel; Colour: black

The contractor is responsible for checking dimensions, tolerances and references. Any discrepancy to be verified with the Architect before proceeding with the works.
Where an item is covered by drawings to different scales the larger scale drawing is to be worked to.
Do not scale drawing. Figured dimensions to be worked to in all cases.