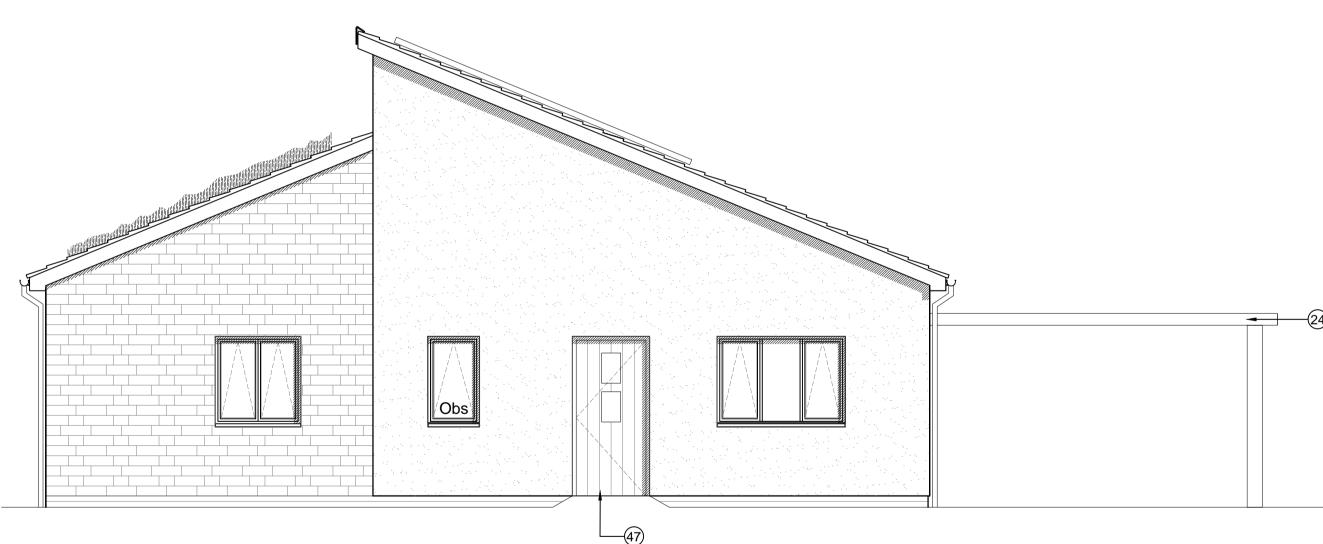

Side Elevation Plot 276 & 277

Rear Elevation Plot 276 & 277

TYPE - 8

WALLS - ½ Bekstone; ½ Render ROOF - Sawtooth [Slate + green]

0 1 2 3 4 5

Side Elevation Plot 276 & 277

## KEY TO MATERIALS & DETAILS

- (01) Coursed stonework [Beckstone 'Natural light weathered' [tumbled]; laid in random course heights no jumpers]
- Face brickwork plinth; type / colour: Ibstock 'Capital Multi Stock'; with natural colour bucket handle mortar joints.
- 14) Through colour render; colour: Ivory
- 20 Marley 'Rivendale' composite slate and ridge tile
- 22 South facing roof slope designated for PV array REF AA2699C/1.1/107
- 23) Roof designated for meadow grass

- Standing seam zinc roofing with concealed gutters and matching copings and fascias
- 26) UPVC gutters & down pipes; colour: black. Fascia & soffit board; colour: White (Types 1&8); Grey RAL 7015 (Type 3)
- 27 Clipped verge detail
- High performance triple glazed timber window or door; design to match house type; colour: Grey (RAL 7015)
- 47) IG doorset GRP (NG range) Ref: D42 [type 1 dwellings and type 8 bungalows]; Door colour: Black ext.; white int.; Frame: White
- (50) Glazed side panel / fan light to match door
- Steel support post to car port with painted finish; colour: to match windows

Obs Denotes obscure glazing to bathroom or WC / Shower

Denotes opaque glazed window panel; Colour: black

The contractor is responsible for checking dimensions, tolerances and references. Any discrepancy to be verified with the Architect before proceeding with the works.
Where an item is covered by drawings to different scales the larger scale drawing is to be worked to.
Do not scale drawing. Figured dimensions to be worked to in all cases.