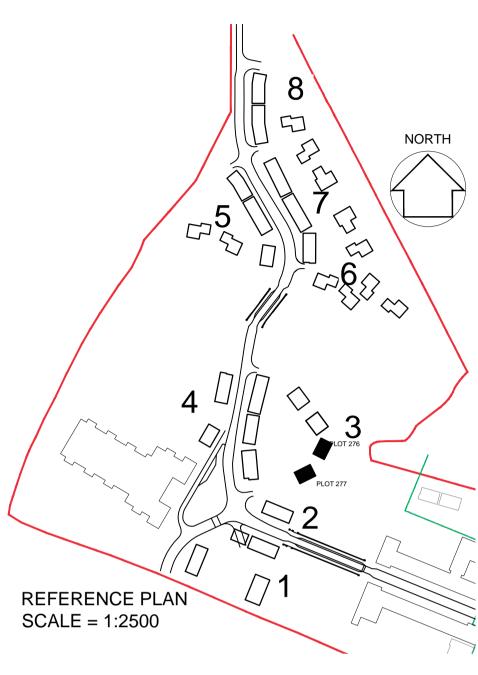

Side Elevation Plot 276 & 277

Rear Elevation Plot 276 & 277

TYPE - 8

WALLS - ½ Bekstone; ½ Render ROOF - Sawtooth [Slate + green]

0 1 2 3 4 5

Side Elevation Plot 276 & 277

## KEY TO MATERIALS & DETAILS

- (01) Coursed stonework [Beckstone 'Natural light weathered' [tumbled]; laid in random course heights no jumpers]
- Face brickwork plinth; type / colour: Ibstock 'Capital Multi Stock'; with natural colour bucket handle mortar joints.
- 14) Through colour render; colour: Ivory
- 20 Marley 'Rivendale' composite slate and ridge tile
- 22 South facing roof slope designated for PV array REF AA2699C/1.1/107
- 23) Roof designated for meadow grass

- Standing seam zinc roofing with concealed gutters and matching copings and fascias
- 26) UPVC gutters & down pipes; colour: black. Fascia & soffit board; colour: White (Types 1&8); Grey RAL 7015 (Type 3)
- 27 Clipped verge detail
- High performance triple glazed timber window or door; design to match house type; colour: Grey (RAL 7015)
- 47) IG doorset GRP (NG range) Ref: D42 [type 1 dwellings and type 8 bungalows]; Door colour: Black ext.; white int.; Frame: White
- (50) Glazed side panel / fan light to match door
- Steel support post to car port with painted finish; colour: to match windows

Obs Denotes obscure glazing to bathroom or WC / Shower

Denotes opaque glazed window panel; Colour: black

The contractor is responsible for checking dimensions, tolerances and references. Any discrepancy to be verified with the Architect before proceeding with the works.
Where an item is covered by drawings to different scales the larger scale drawing is to be worked to.
Do not scale drawing. Figured dimensions to be worked to in all cases.