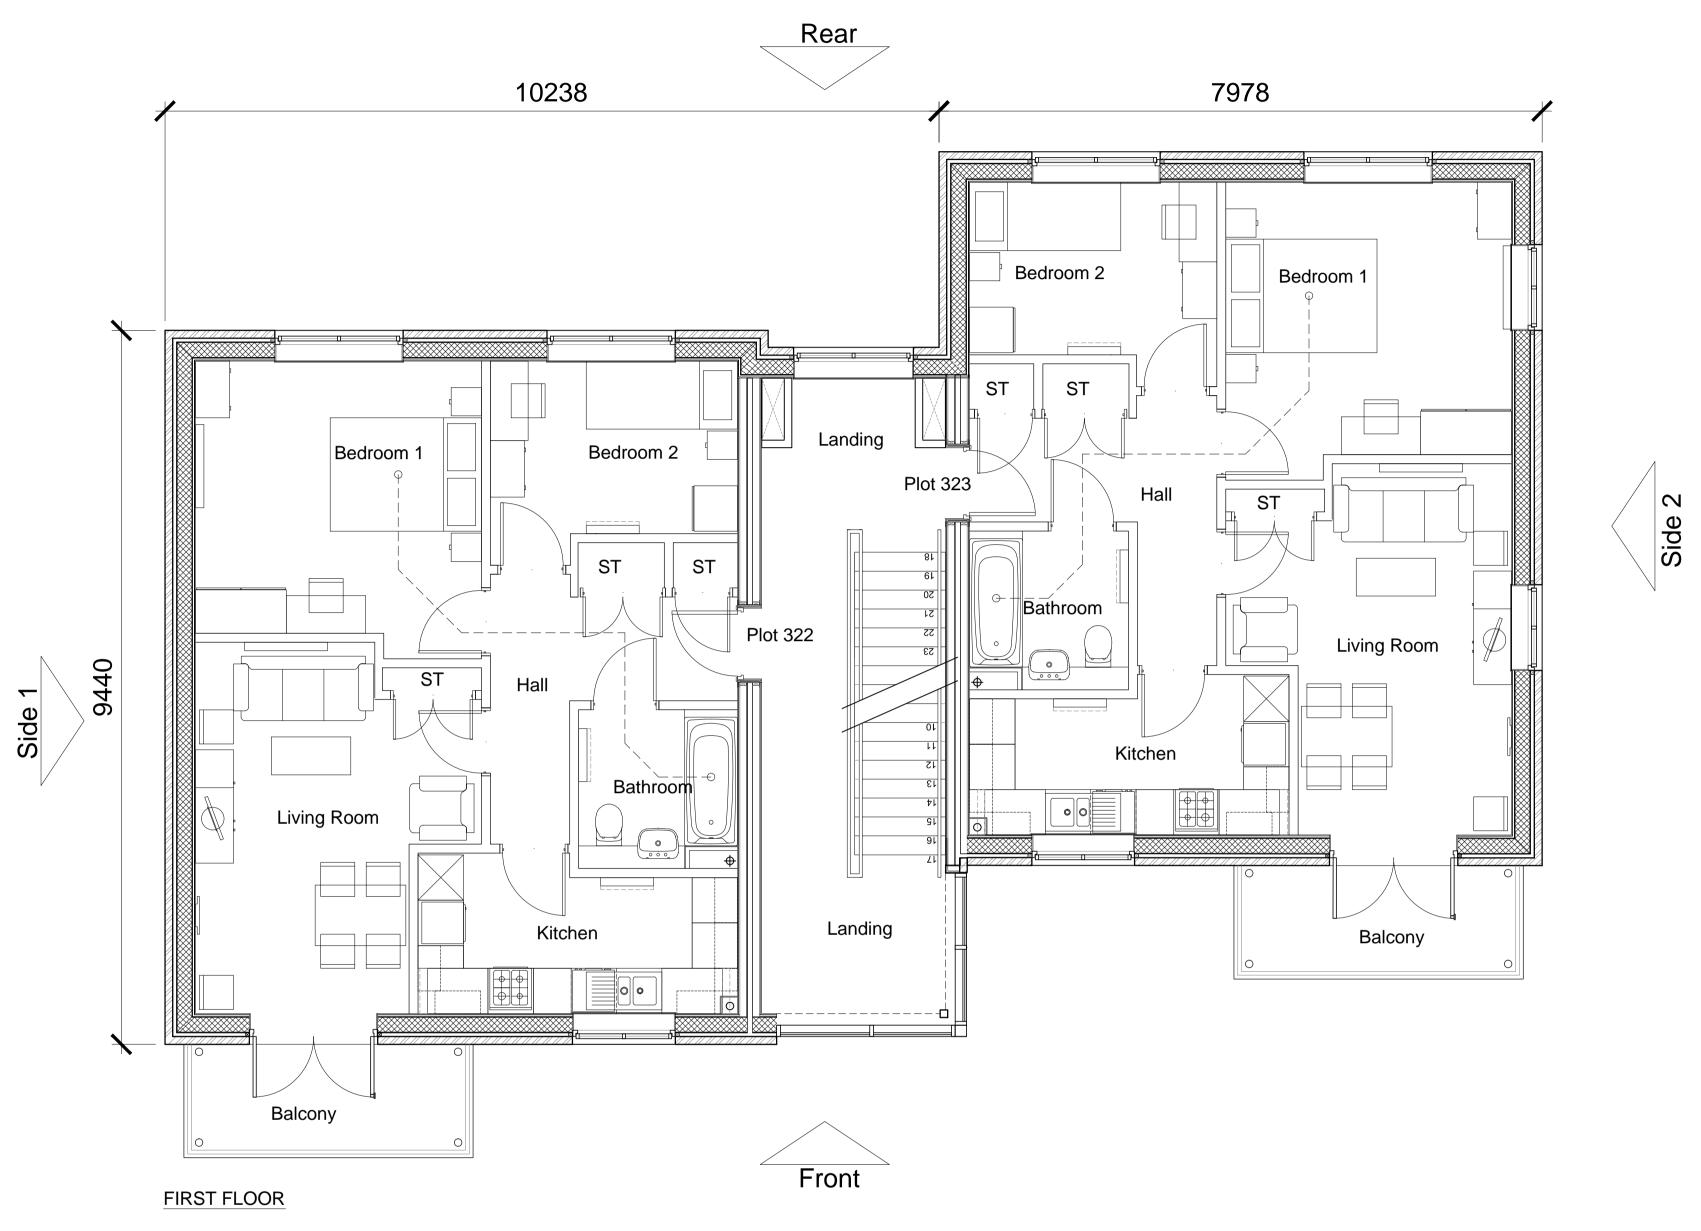

GA 1ST. FLOOR PLAN

PLOTS 320 -325

drawing no AA2699C/4.1/311-2

checked scale @ A1 1:50

PRP Architects ©
10 Lindsey Street
Smithfield
London
EC1A 9HP
T +44 (0)20 7653 1200
F +44 (0)20 7653 1201

lon.prp@prparchitects.co.uk