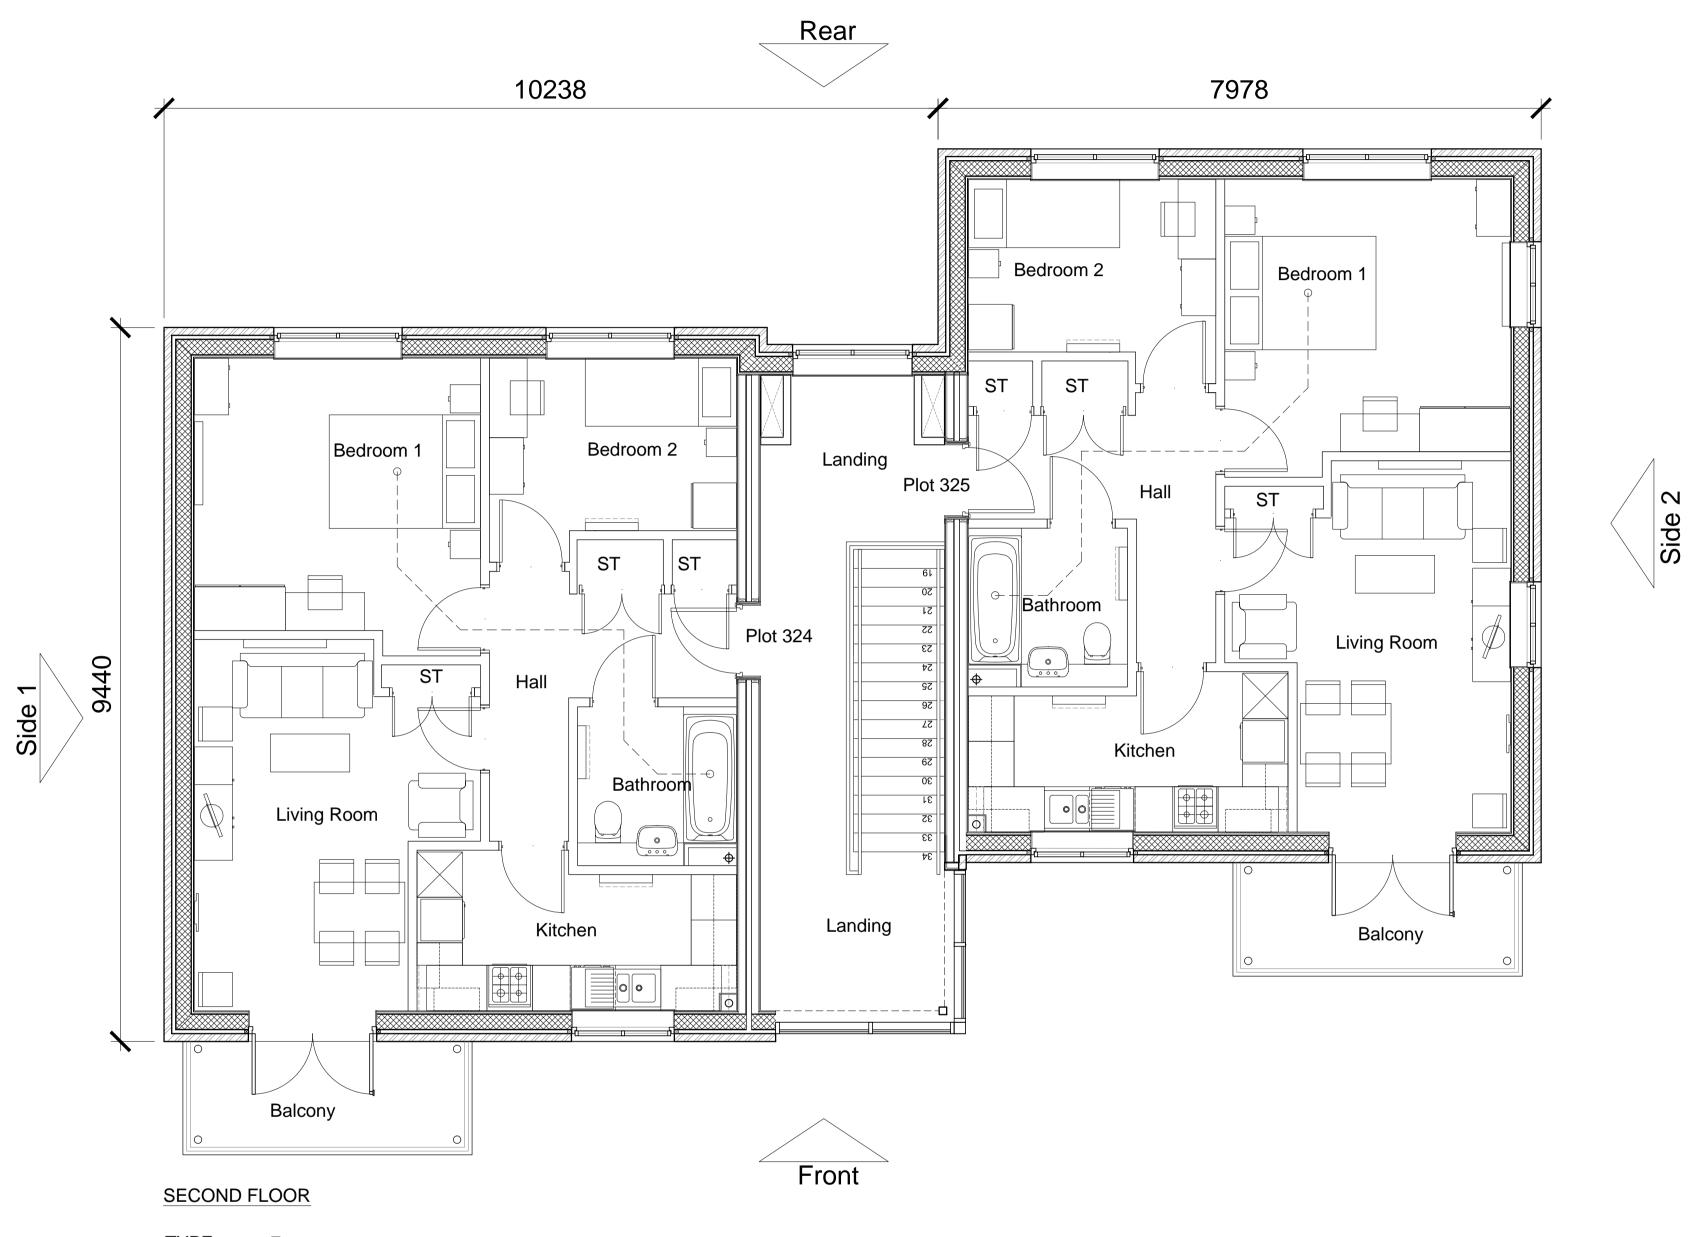

drawing
GA 2ND. FLOOR PLAN

GA 2ND. FLOOR PLAN PLOTS 320 -325

drawing no
AA2699C/4.1/311-3

drawn ILA checked scale @ A1 1:50 date

PRP Architects ©
10 Lindsey Street
Smithfield
London
EC1A 9HP
T +44 (0)20 7653 1200
F +44 (0)20 7653 1201