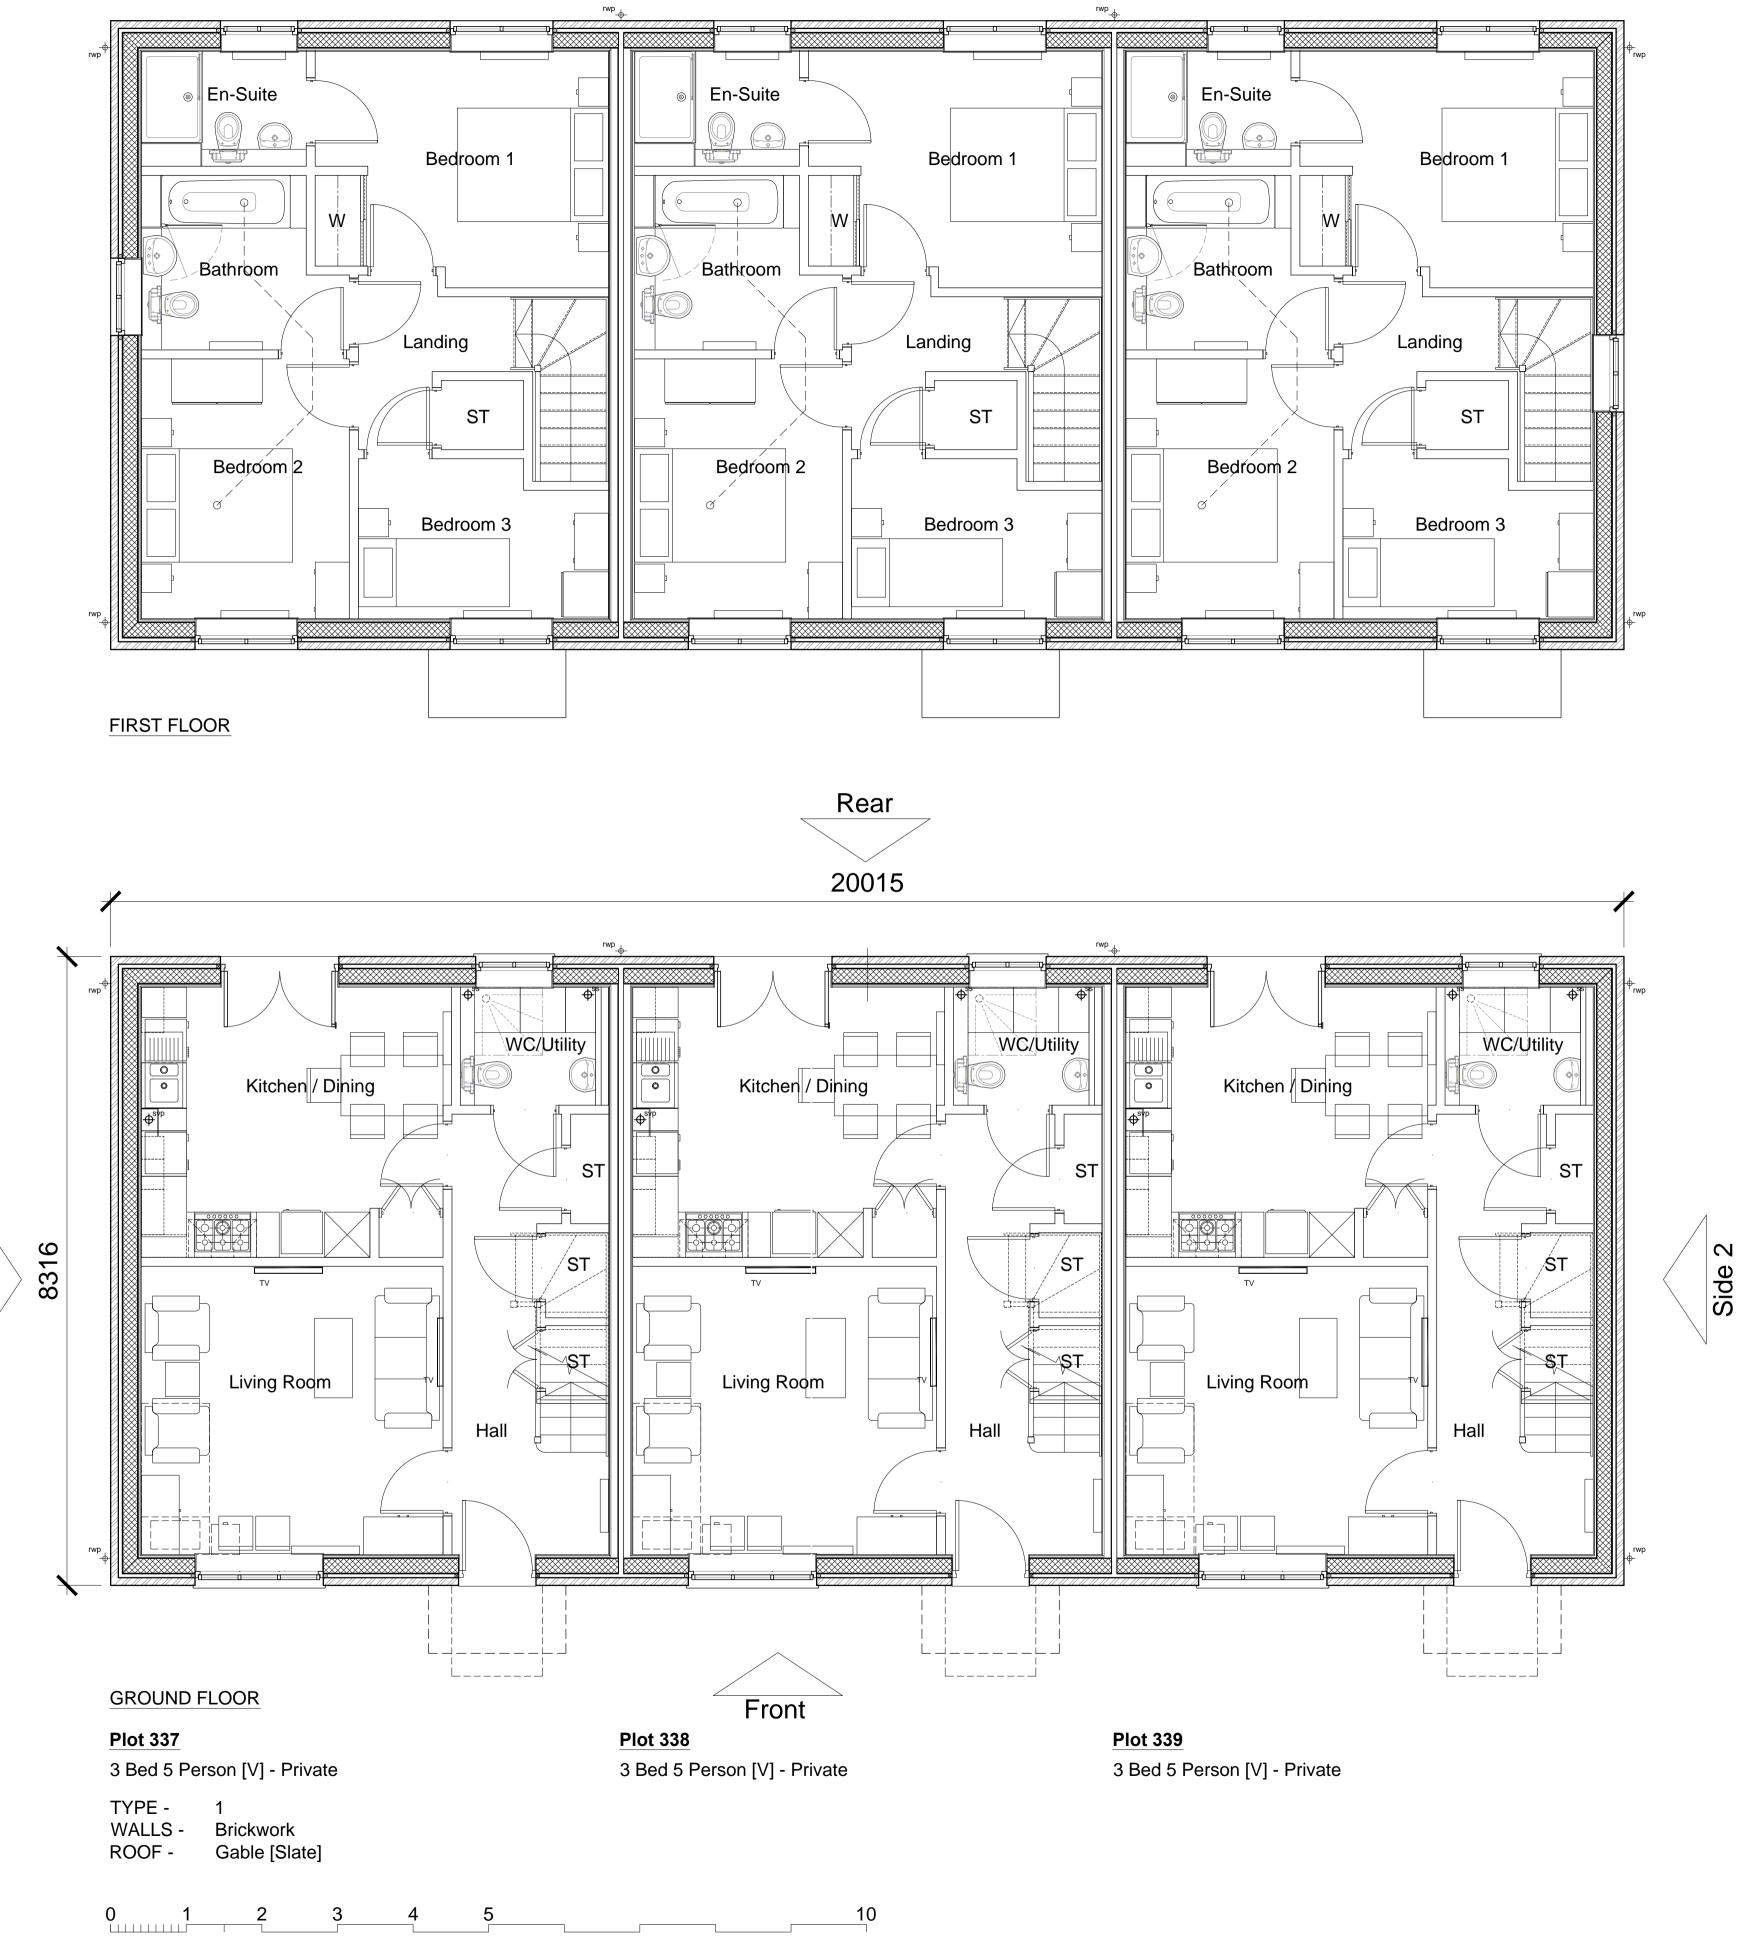

## For elevations please refer to drawing AA2699C/4.1/215

| 21-02-13                                                        | A              | Doors and windows to ground hoor rear amended<br>DGH/JW<br>Minor amendments status changed to planning<br>DGH/JW |               |     |          |
|-----------------------------------------------------------------|----------------|------------------------------------------------------------------------------------------------------------------|---------------|-----|----------|
| date                                                            | rev            | revision/a                                                                                                       | author/checke | ər  |          |
| purpose<br>PLAN                                                 |                |                                                                                                                  |               |     |          |
| BICESTER ECO TOWN<br>EXEMPLAR SITE<br>drawing<br>GA FLOOR PLANS |                |                                                                                                                  |               |     |          |
| drawing                                                         | no             | 37 - 33<br>                                                                                                      |               |     | rev<br>B |
| drawn                                                           | ILA            | \<br>\                                                                                                           | checked       |     |          |
| scale @                                                         | A1 <b>1</b> :5 | 0                                                                                                                | date          | JAN | 2013     |
|                                                                 |                |                                                                                                                  |               |     |          |

21-02-13 B Doors and windows to ground floor rear amended