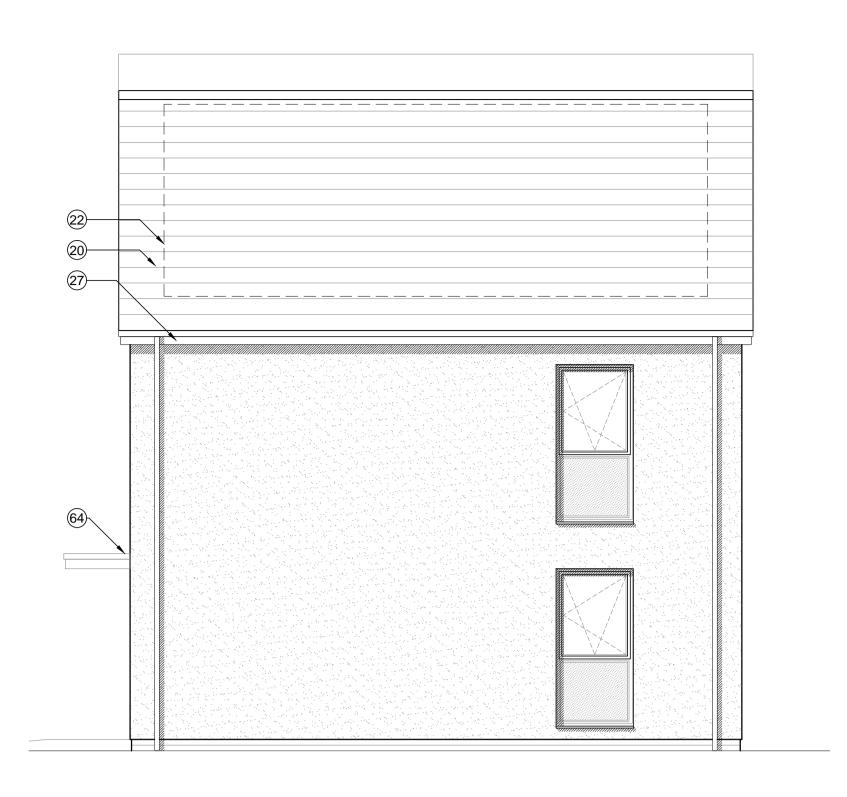

Side Elevation Plot 357

Side Elevation Plot 359

- - (16) Reconstituted stone cill [colour: Oolite]
  - (20) Redland 'Cambrian' composite slate and ridge tile

Plot 357

TYPE -

WALLS -

ROOF -

Rear Elevation

Render

Gable [Slate]

- (21) Beckstone roof tile and ridge tile
- 22 South facing roof slope designated for PV array REF AA2699C/1.1/107
- (23) Roof designated for meadow grass
- 24) Standing seam zinc roofing with concealed gutters and
- (25) PPC aluminium coping; colour: Grey (RAL 7015)

(26) UPVC rainwater gutters & down pipes; colour: black. Fascia & soffit board; colour: white.

Plot 358

27) Fascia & soffit board; colour: to match windows

Plot 358

- (28) Rain water hopper to match black upvc rain water goods
- (29) GRP entrance canopy; Design to match house type; colour to match windows and doors
- 40 High performance triple glazed UPVC window; design to match house type; colour: White

Denotes opaque glazed window panel;

- 60) Steel support post to car port with painted finish; colour: to match windows
- (61) Galvanised steel balustrade with painted finish and
- (62) Galvanised steel entrance gate with painted finish and
- hardwood handrail (63) Painted GMS balconies, colour; Grey (RAL 7015) with
- (64) GRP entrance canopy; style to match dwelling type; colour to match windows and doors