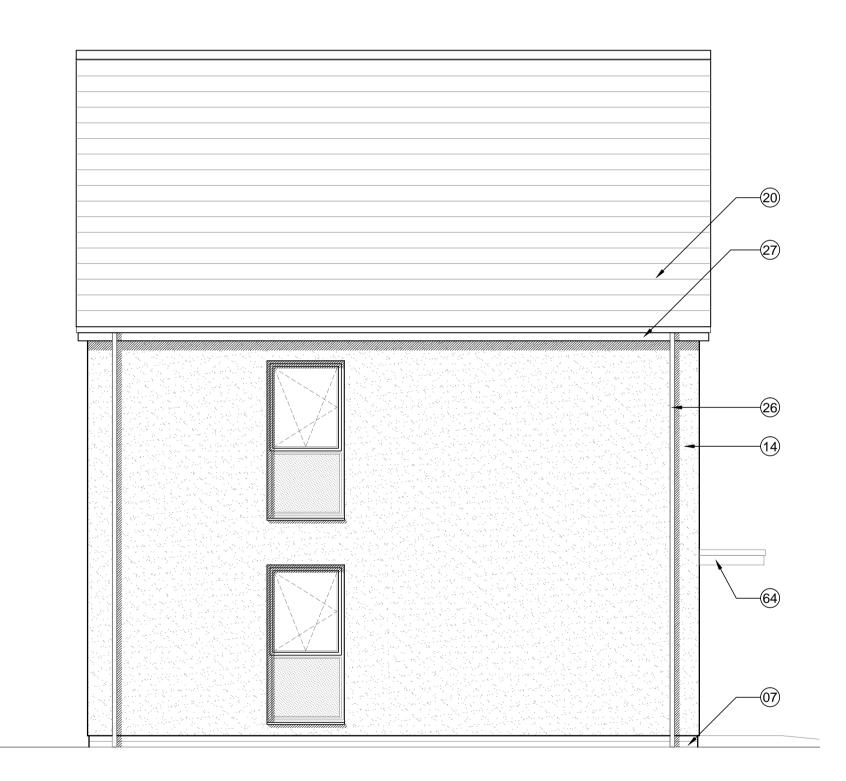

Side Elevation Plot 357

Side Elevation Plot 359

- - (16) Reconstituted stone cill [colour: Oolite]
  - (20) Redland 'Cambrian' composite slate and ridge tile

Plot 357

TYPE -

WALLS -

ROOF -

Rear Elevation

Render

Gable [Slate]

(26) UPVC rainwater gutters & down pipes; colour: black. Fascia & soffit board; colour: white.

Plot 358

27) Fascia & soffit board; colour: to match windows

Plot 358

- (28) Rain water hopper to match black upvc rain water goods
- (29) GRP entrance canopy; Design to match house type; colour to match windows and doors
- 40 High performance triple glazed UPVC window; design to match house type; colour: White

Denotes opaque glazed window panel;

- 60) Steel support post to car port with painted finish; colour: to match windows
- (61) Galvanised steel balustrade with painted finish and
- (62) Galvanised steel entrance gate with painted finish and
- hardwood handrail (63) Painted GMS balconies, colour; Grey (RAL 7015) with
- (64) GRP entrance canopy; style to match dwelling type; colour to match windows and doors