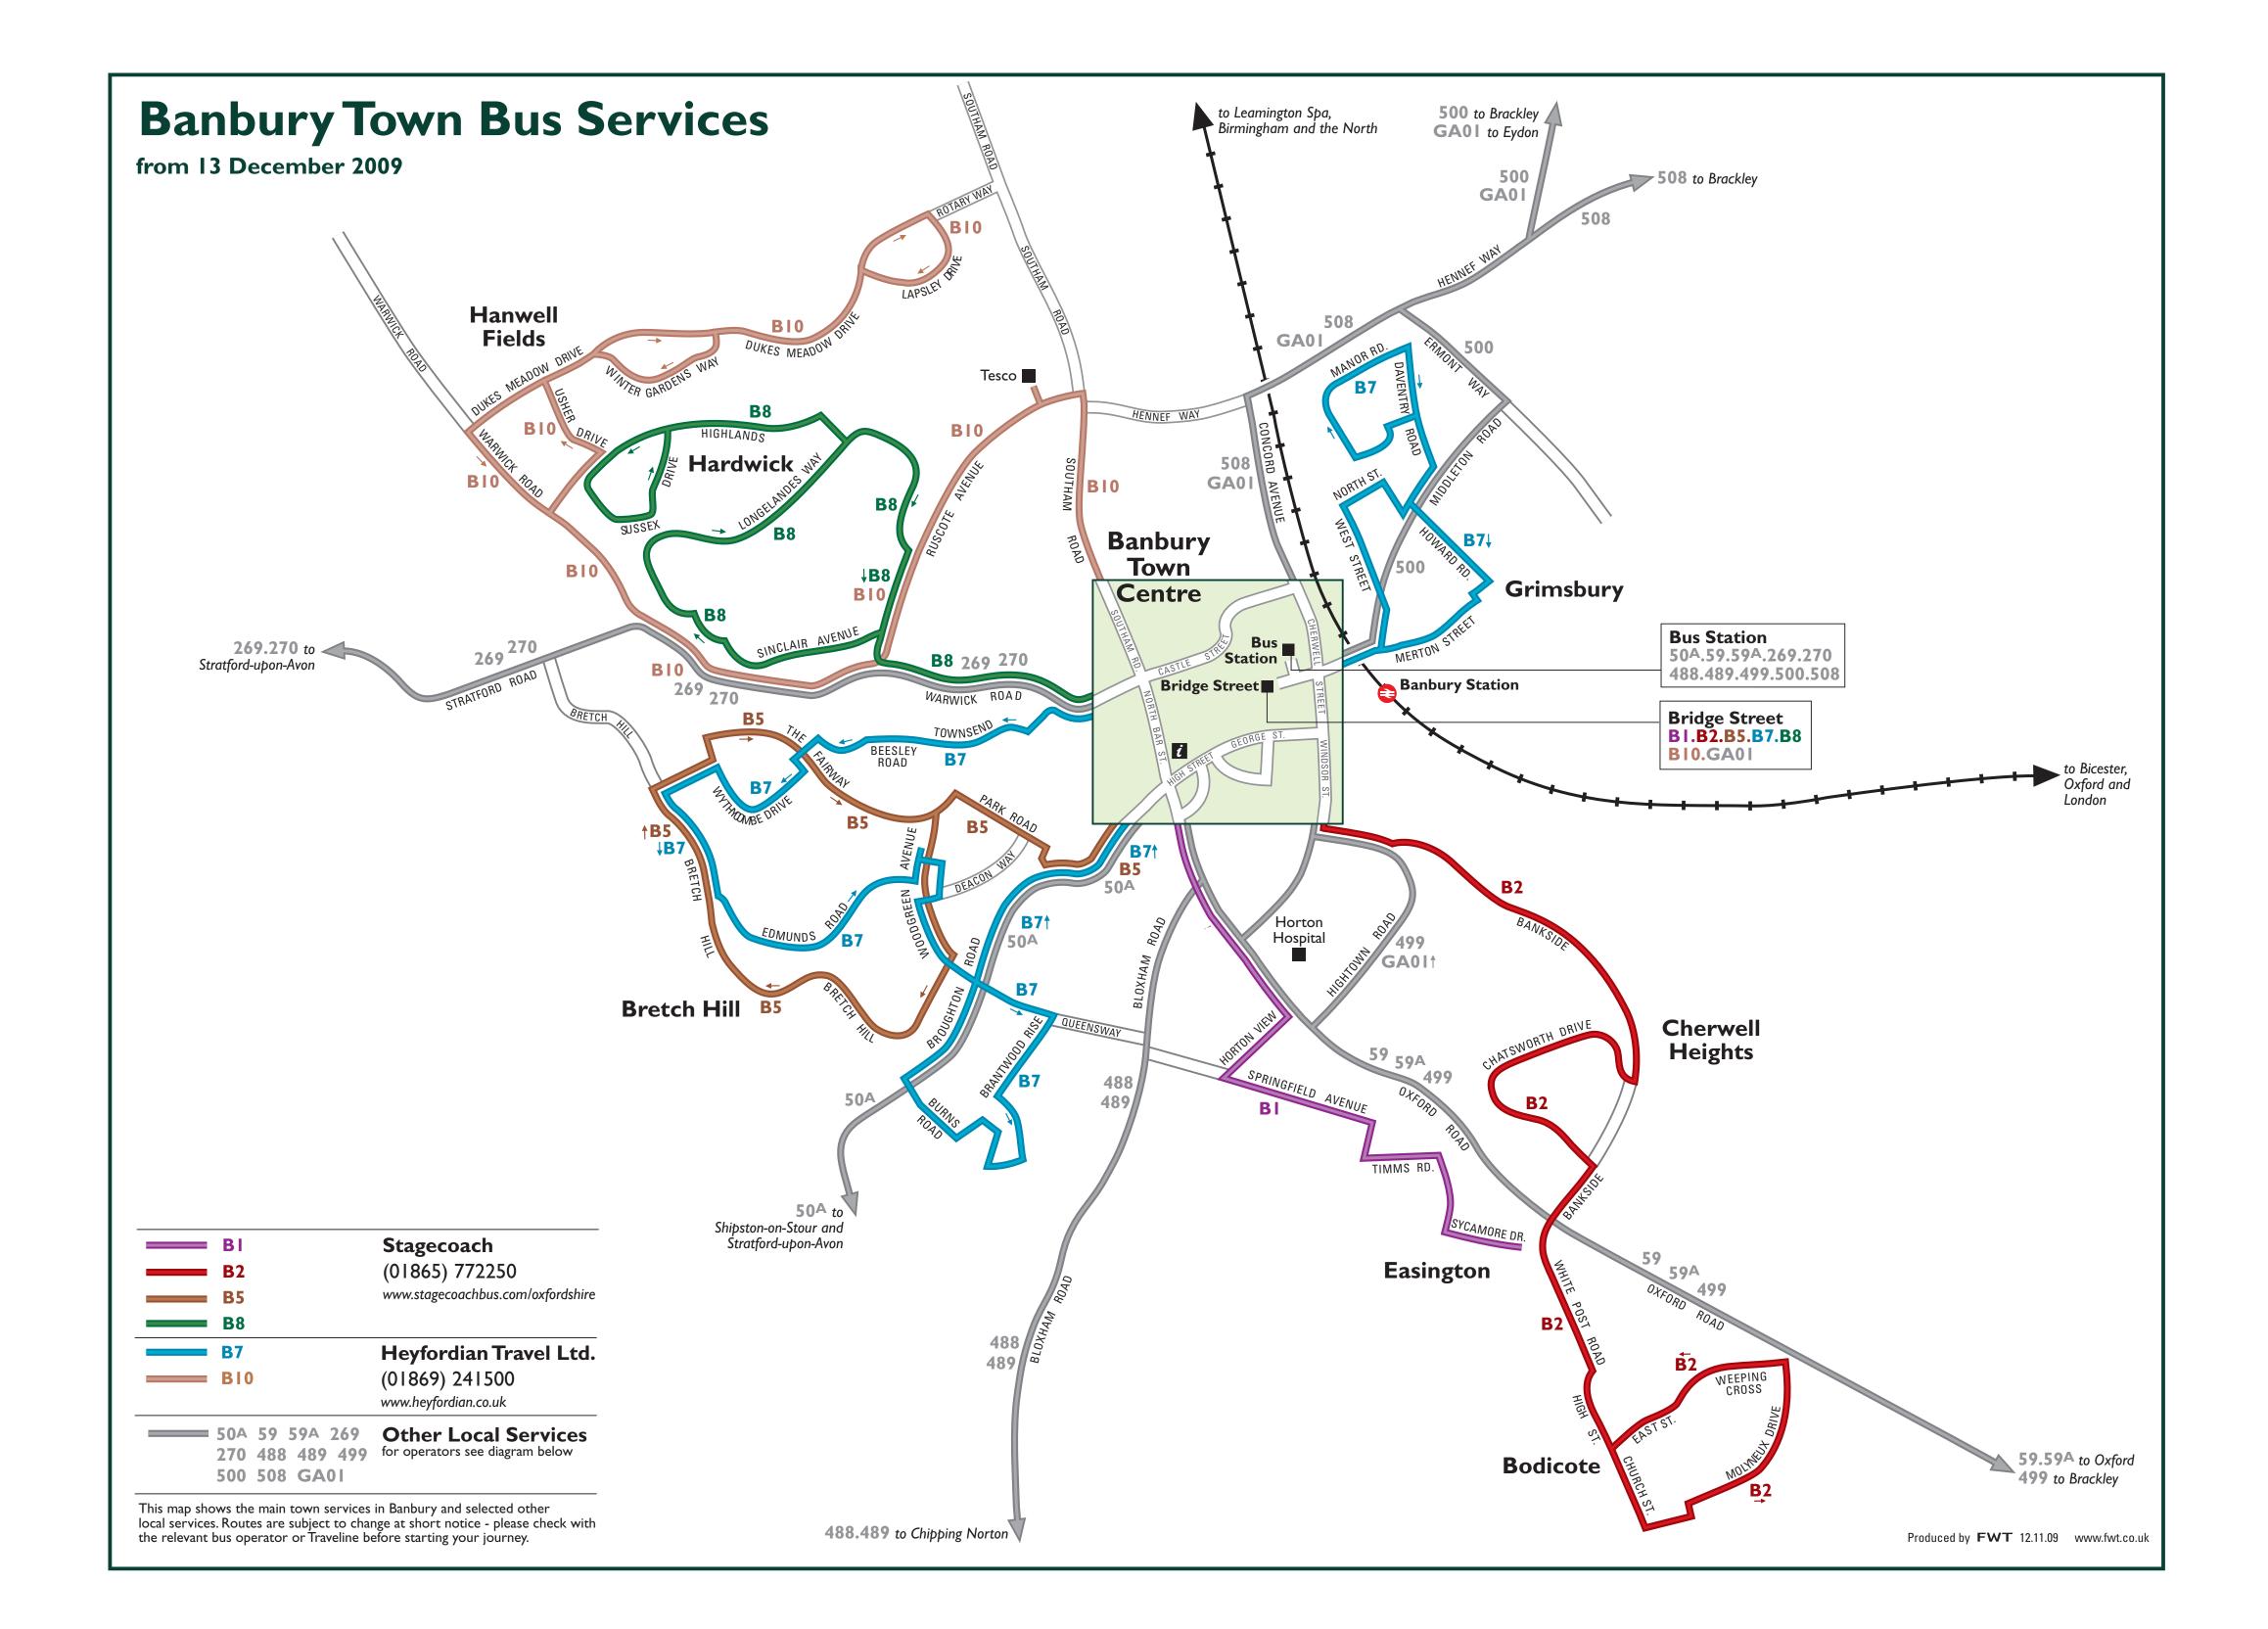

## Local Transport Information

| Taxi Information                                           | 50 50A<br>59 59A<br>488 500 | Stagecoach GAOI   (01865) 772250   www.stagecoachbus.com/oxfordshire | GA01    | Geoff Amos Coaches<br>(01327) 260522<br>www.geoffamos.co.uk  | • • traveline                                                |
|------------------------------------------------------------|-----------------------------|----------------------------------------------------------------------|---------|--------------------------------------------------------------|--------------------------------------------------------------|
| Taxis are available from the taxi rank outside the station | 269 270                     | Johnson's Coaches<br>(01564) 797000<br>www.johnsonscoaches.co.uk     | 499 508 | Tex Cars & Coaches<br>(01295) 257692<br>www.texcoaches.co.uk | 0871 200 22 33<br>(calls from landlines cost 10p per minute) |