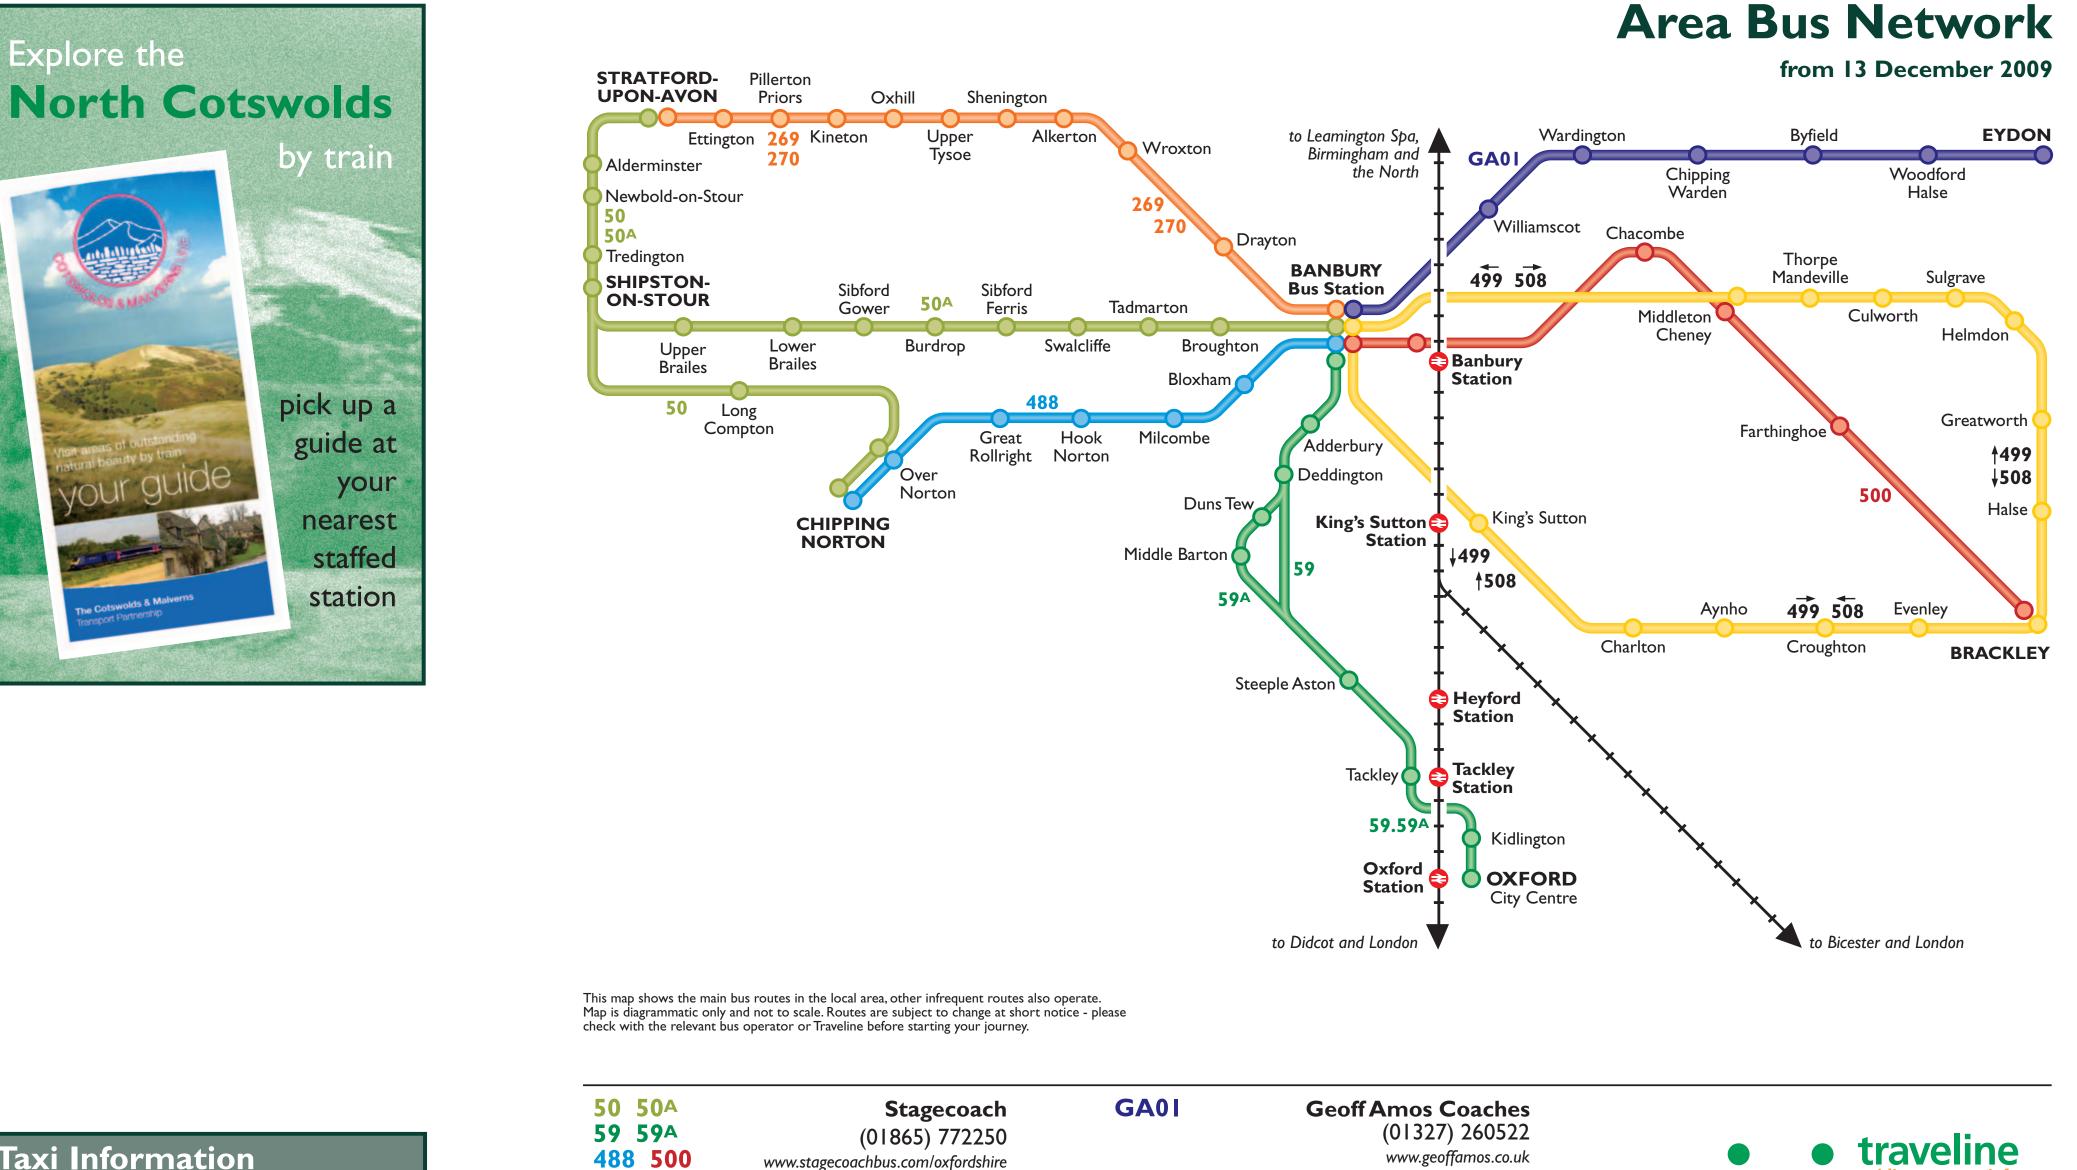

## Local Transport Information

| Taxi Information                                           | 50 50A<br>59 59A<br>488 500 | Stagecoach GAOI   (01865) 772250   www.stagecoachbus.com/oxfordshire | GA01    | Geoff Amos Coaches<br>(01327) 260522<br>www.geoffamos.co.uk  | • • traveline                                                |
|------------------------------------------------------------|-----------------------------|----------------------------------------------------------------------|---------|--------------------------------------------------------------|--------------------------------------------------------------|
| Taxis are available from the taxi rank outside the station | 269 270                     | Johnson's Coaches<br>(01564) 797000<br>www.johnsonscoaches.co.uk     | 499 508 | Tex Cars & Coaches<br>(01295) 257692<br>www.texcoaches.co.uk | 0871 200 22 33<br>(calls from landlines cost 10p per minute) |