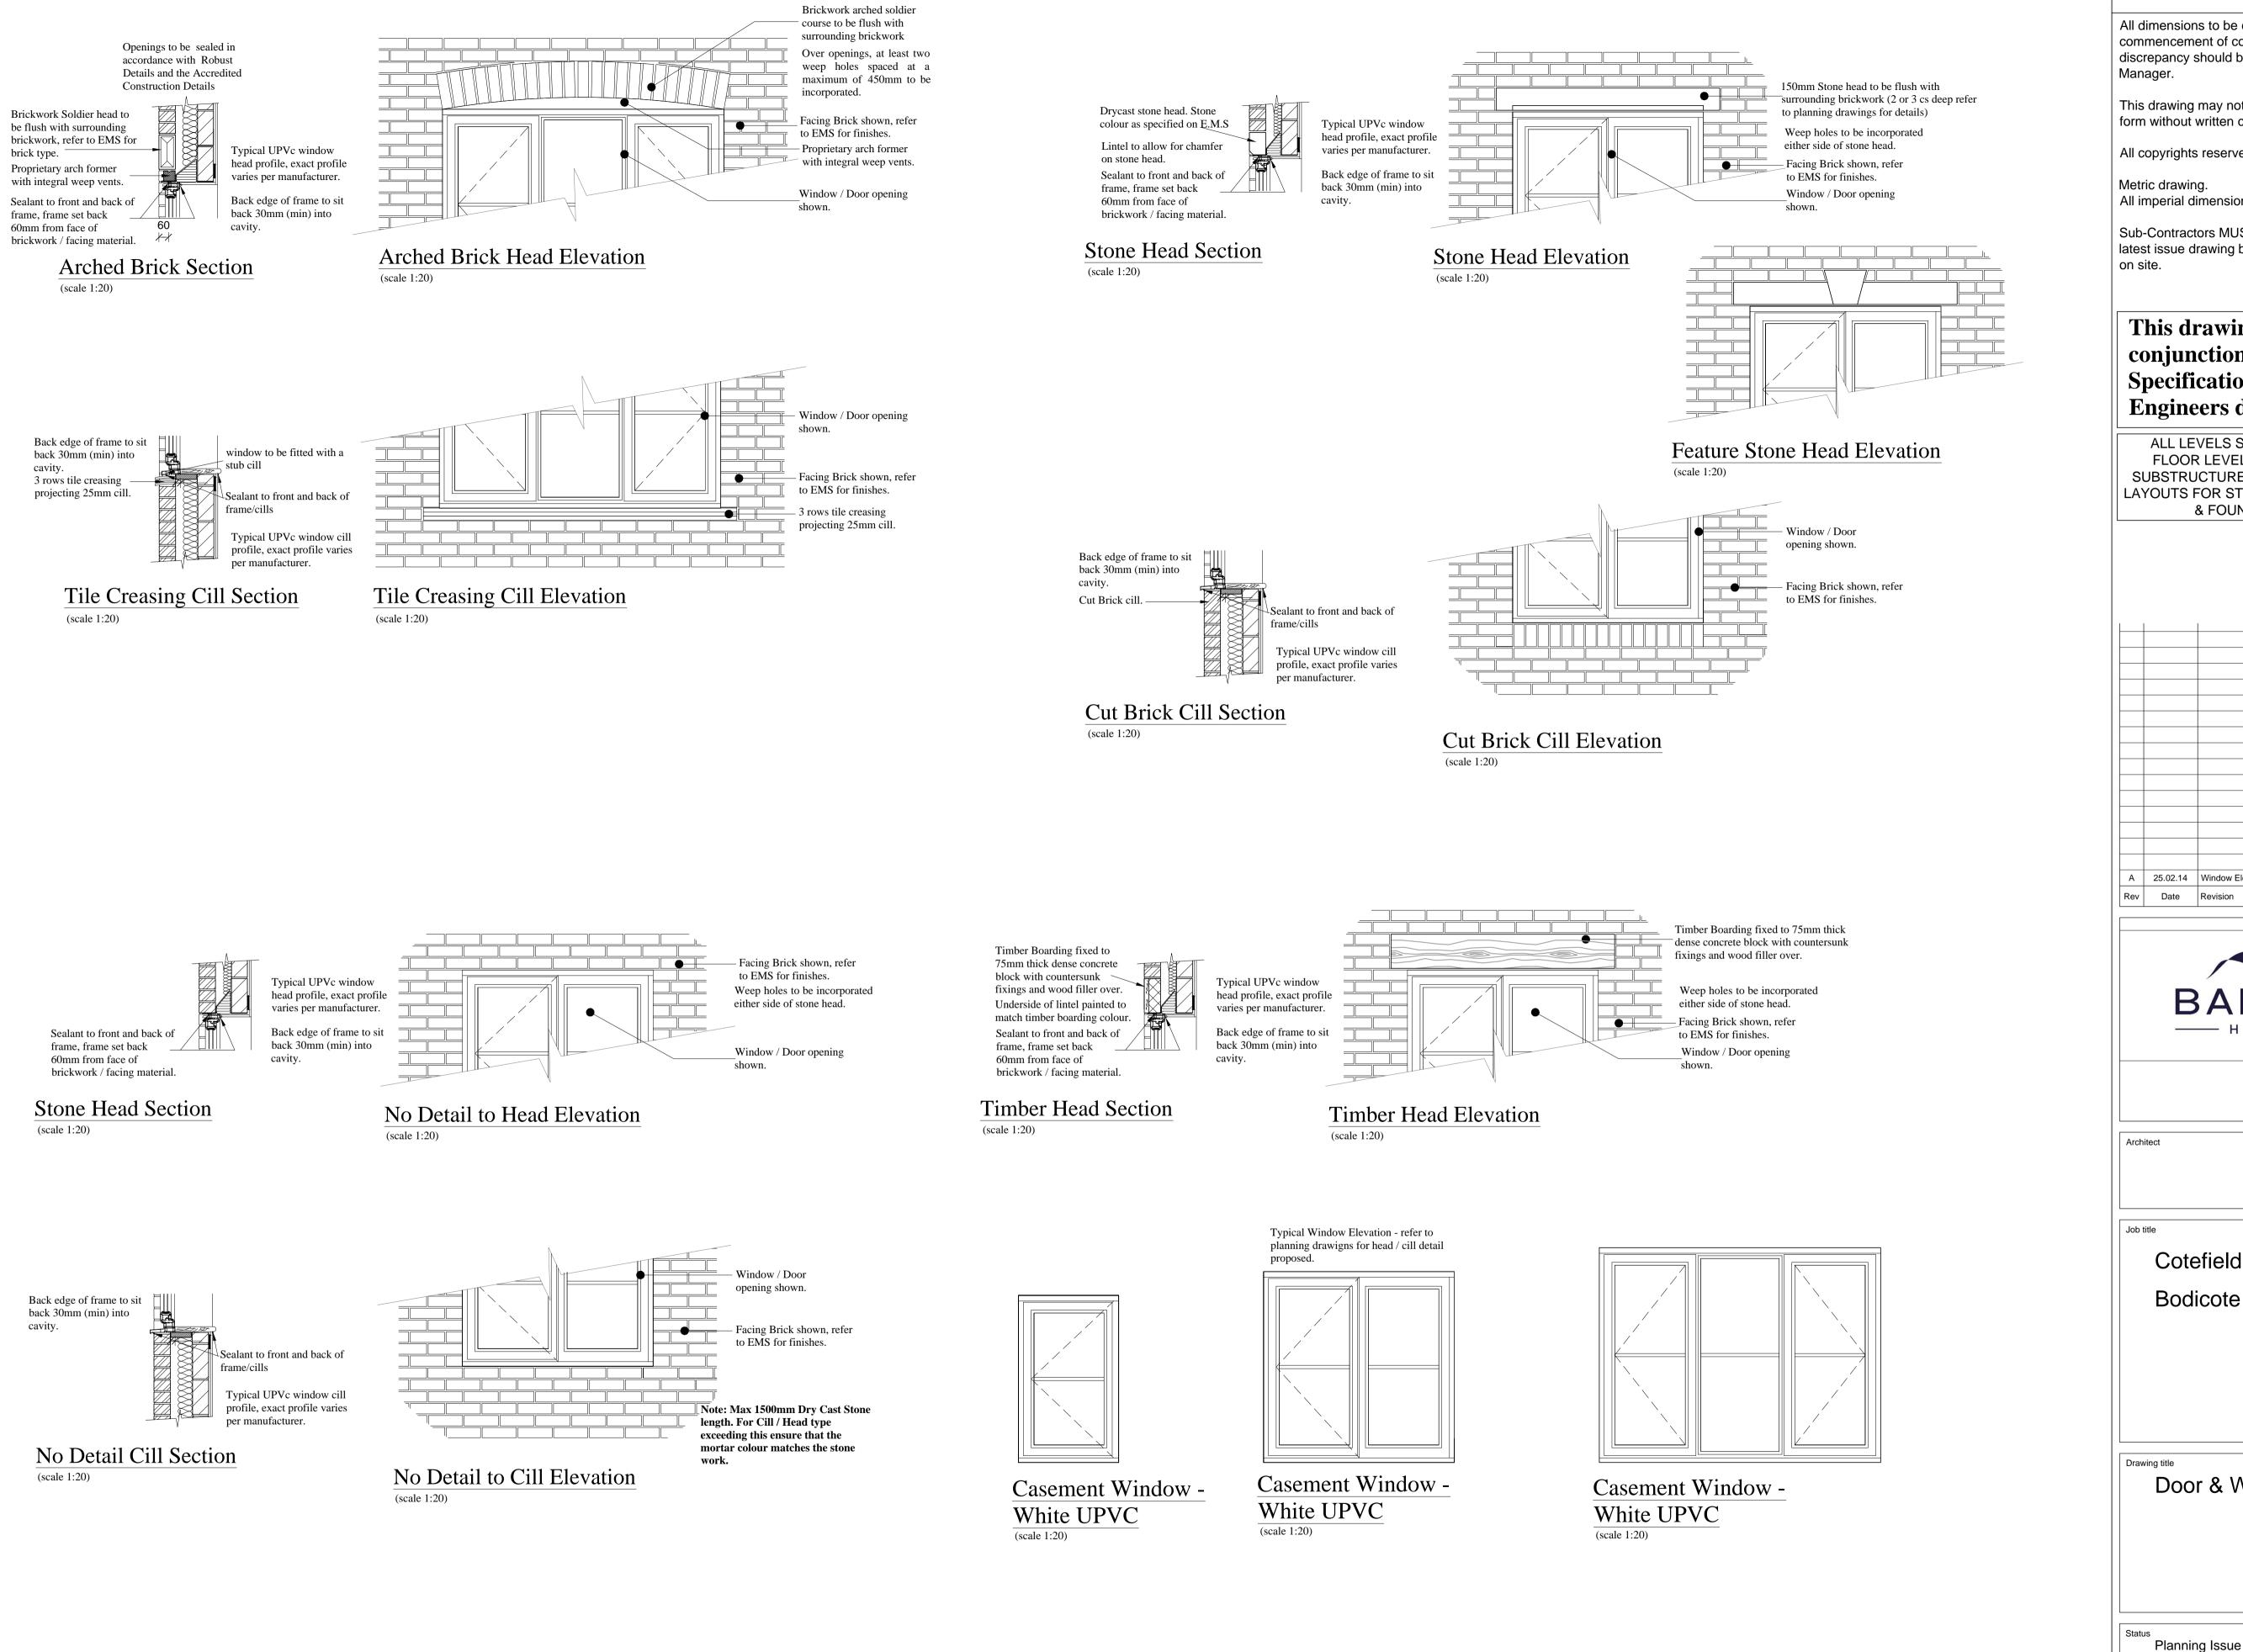

NOTES All dimensions to be checked on site prior to the commencement of construction and any discrepancy should be reported to the Site Manager. This drawing may not be reproduced in any part or form without written consent. All copyrights reserved. Metric drawing. All imperial dimensions (if any) are approximate. Sub-Contractors MUST ensure that they have the latest issue drawing before they commence work on site. This drawing is to be read in conjunction with all relevant Specifications, schedules and **Engineers details.** ALL LEVELS SHOWN ARE FINISHED FLOOR LEVELS. PLEASE REFER TO SUBSTRUCTURE PLANS & ENGINEERING LAYOUTS FOR STRUCTURAL SLAB LEVELS & FOUNDATION LEVELS A 25.02.14 Window Elevations added Rev Date Revision BANNER Cotefield Farm **Bodicote Door & Window Details** 