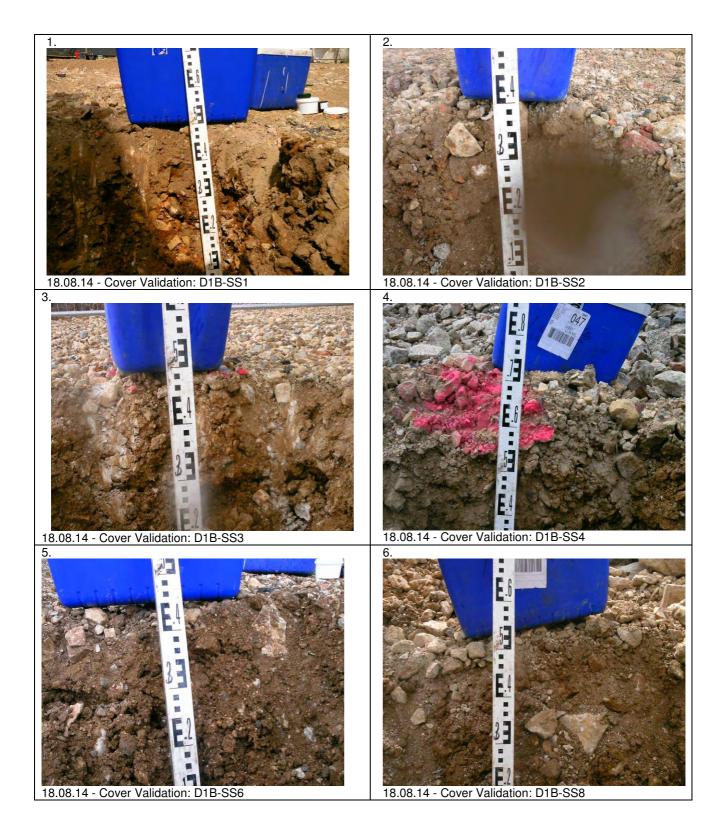

## Formation Level Validation Photo Record

exceedance: D1B-SS6B

10.09.14 Re-Sample Cover Validation following exceedance: D1B-SS6C

10.09.14 Southern view of the site showing the location of D1B-SS6 re-sampling entries