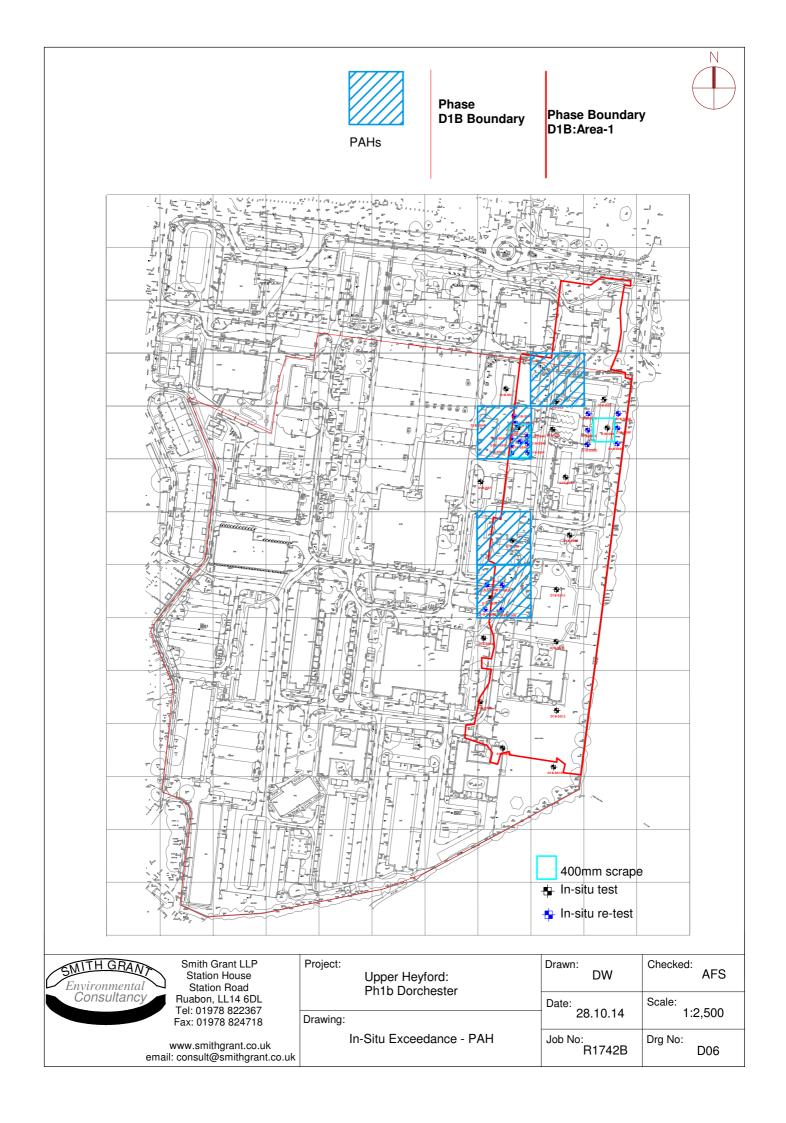

## **APPENDIX A**

Site Photographs

24.09.14 North-east view of the Phase 1B: Area 1

01.07.13 Northern view of Phase 1B: Area 1 with Aggregate Stockpile 'Agg-D1B-NE' in the background

22.10.14 Eastern view with the phase's eastern boundary visible in the background