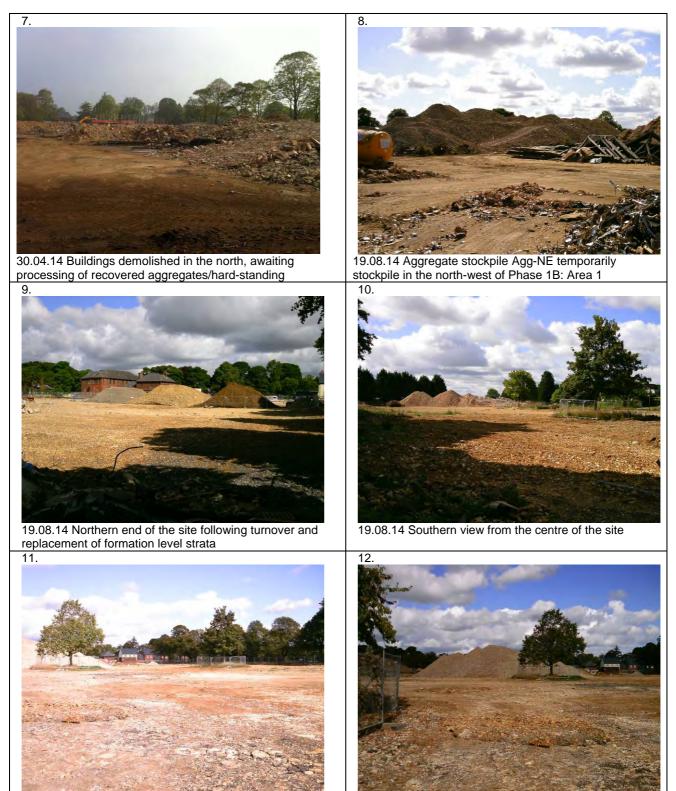

## Formation Level Validation Photo Record

exceedance: D1B-SS6B

10.09.14 Re-Sample Cover Validation following exceedance: D1B-SS6C

10.09.14 Southern view of the site showing the location of D1B-SS6 re-sampling entries