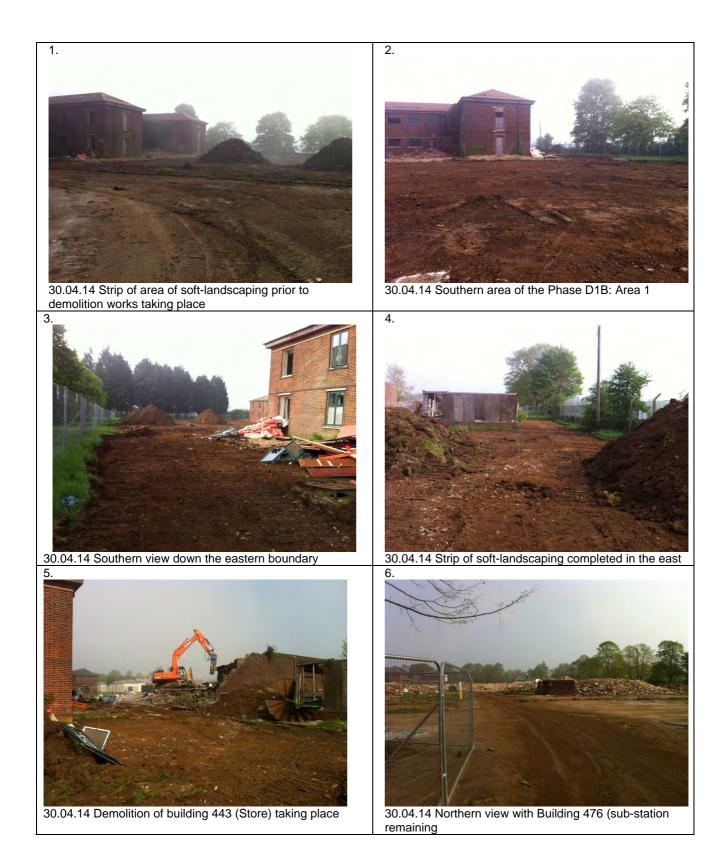

## **APPENDIX A**

Site Photographs

24.09.14 North-east view of the Phase 1B: Area 1

01.07.13 Northern view of Phase 1B: Area 1 with Aggregate Stockpile 'Agg-D1B-NE' in the background

22.10.14 Eastern view with the phase's eastern boundary visible in the background

22.10.14 View to the south-east of the phase, substation visible in the left of the photo awaiting decommission and demolition at a later date