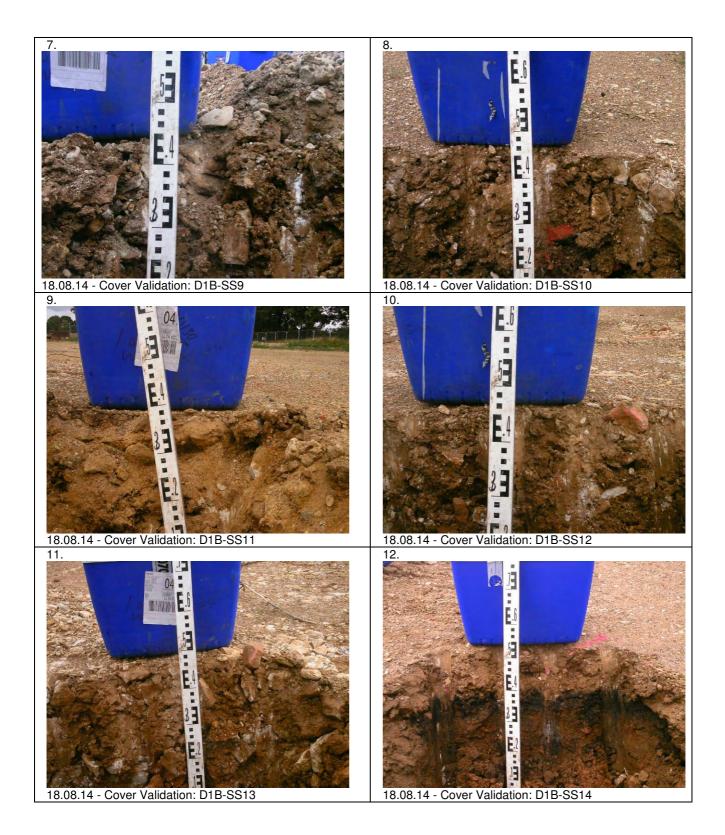

## Formation Level Validation Photo Record

exceedance: D1B-SS6B

10.09.14 Re-Sample Cover Validation following exceedance: D1B-SS6C

10.09.14 Southern view of the site showing the location of D1B-SS6 re-sampling entries