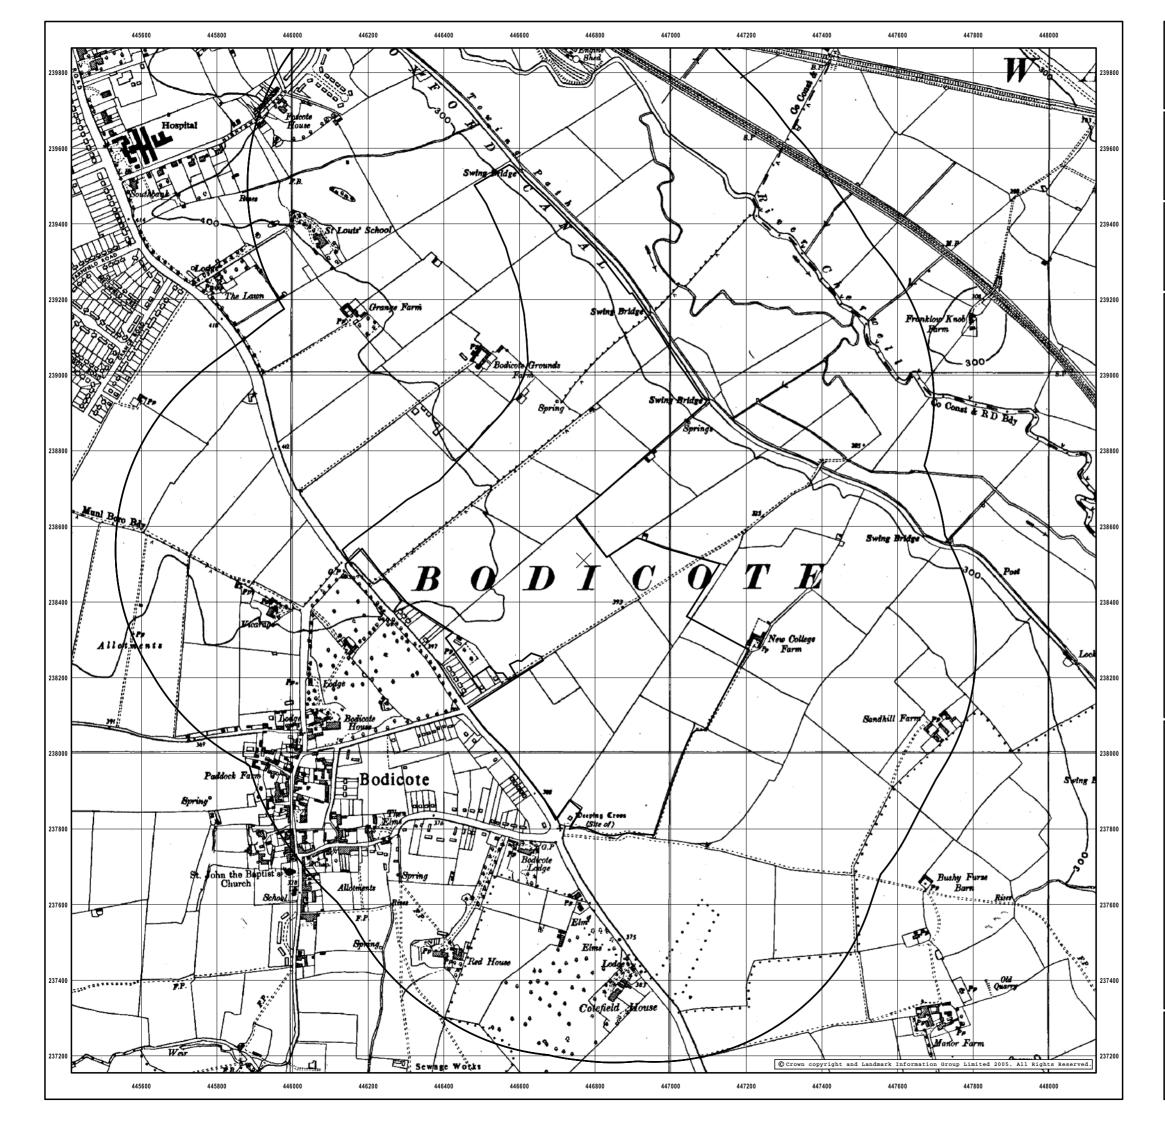

## CLIENT DETAILS

Envirocheck Order No. QC8844201 2 2

Customer Ref: MR S Brookbanks, 1071

Brookbanks Consulting 111 Hagley Road Edgbaston

Birmingha B16 8LB

SITE DETAILS

Grid Reference 446770 238510

Development Land at Banbury

| Historical Map Legend |                                      |             |                                                                   |
|-----------------------|--------------------------------------|-------------|-------------------------------------------------------------------|
| ۵۵<br>۵۵              | Non-coniferous<br>Trees              | $\boxtimes$ | Pylon                                                             |
| ** **                 | Coniferous Trees                     |             | Telephone Line<br>(where shown)