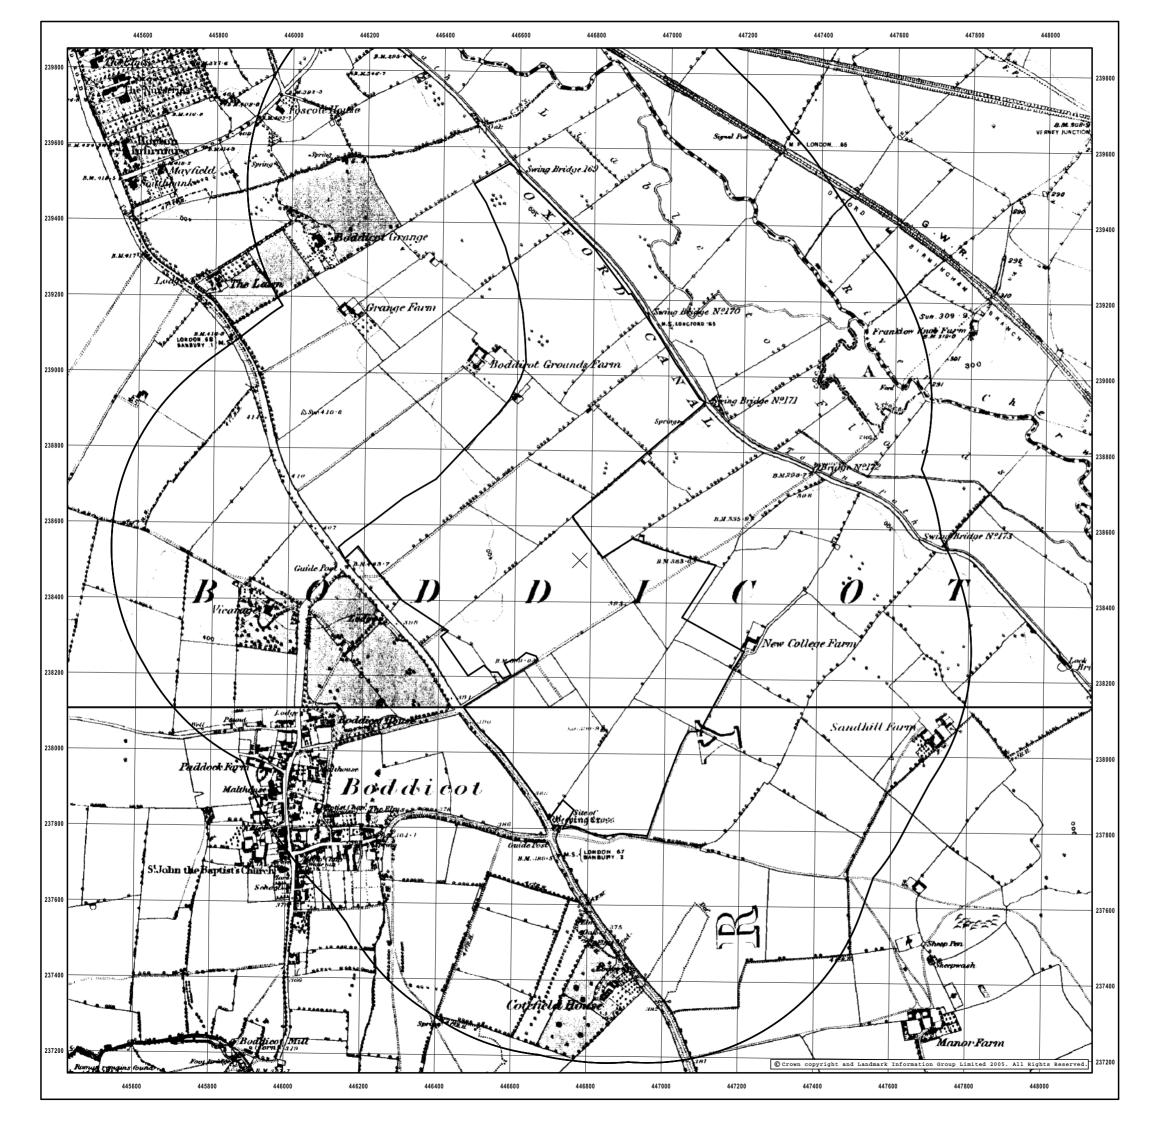

## CLIENT DETAILS

Envirocheck Order No. QC8844201 2 2

Customer Ref: MR S Brookbanks, 1071

Brookbanks Consulting 111 Hagley Road Edgbaston

Birmingha B16 8LB

SITE DETAILS

Grid Reference 446770 238510

Development Land at Banbury

| Historical Map Legend |                                      |             |                                                                   |
|-----------------------|--------------------------------------|-------------|-------------------------------------------------------------------|
| ۵۵<br>۵۵              | Non-coniferous<br>Trees              | $\boxtimes$ | Pylon                                                             |
| ** **                 | Coniferous Trees                     |             | Telephone Line<br>(where shown)