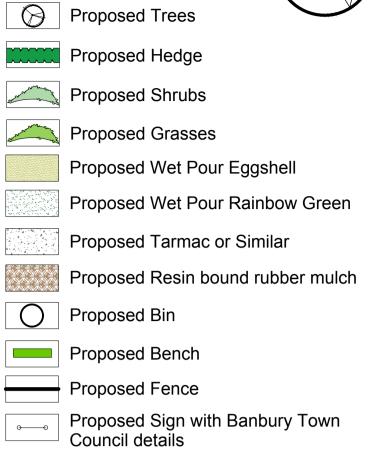

Double Bay with 1 Flat and 1 Cradle Seat -Flexi Swings- Wicksteed



2. Example of Wet Pour surface around play equipment in a two tone design.





4. Speedway Roundabout, Wicksteed





8. Make it Rain

Company: Wicksteed Range: Music Panels Product Code: 6070-117



provides a sensory experience to users with strong scents, colours

4.Potentilla fruticosa 'Elizabeth' 6.Spiraea japonica ' Candle Light' 8.Deschampsia cespitosa 'Goldtau' Based upon the Ordnance Survey map with permission of The Controller of Her Majesty's Stationery Office, © Crown Copyright. Aspect Landscape Planning Ltd, West Court, Hardwick Business Park, Noral Way, Banbury OX16 2AF. Licence 100045345 Copyright reserved No Dimensions to be scaled from this drawing KEY:

NOTES:



Bench Company: Wicksteed Range: Keyston Range Size: 1500mm x 670mm x 720mm Product code: 6120-178 Colour: Dark Green, RAL 6005



Derby Round Company: Broxap Range: Stainless Steel Litter Bins Size: 1050mm high x 500mm dia Product code: BX50 2554-130-SS



9. Talking Flowers - Let's Talk, Wicksteed





## aspect landscape planning

| TITLE                                          |
|------------------------------------------------|
| Longford Park, Banbury<br>Phase 2 - Play Space |
| CLIENT                                         |

| Bovis Homes       |          |          |  |
|-------------------|----------|----------|--|
| SCALE             | DATE     | DRAWN    |  |
| Not to Scale      | APR 2015 | CW       |  |
| DRAWING NUMBER    |          | REVISION |  |
| 5205/PH2/ ASP1.11 |