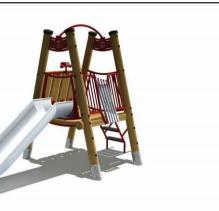

Double Bay with 1 Flat and 1 Cradle Seat -Flexi Swings- Wicksteed



2. Example of Wet Pour surface around play equipment in a two tone design.





4. Speedway Roundabout, Wicksteed





8. Make it Rain

Company: Wicksteed Range: Music Panels Product Code: 6070-117



provides a sensory experience to users with strong scents, colours

4.Potentilla fruticosa 'Elizabeth' 6.Spiraea japonica ' Candle Light' 8.Deschampsia cespitosa 'Goldtau' Based upon the Ordnance Survey map with permission of The Controller of Her Majesty's Stationery Office, © Crown Copyright. Aspect Landscape Planning Ltd, West Court, Hardwick Business Park, Noral Way, Banbury OX16 2AF. Licence 100045345 Copyright reserved No Dimensions to be scaled from this drawing KEY:

NOTES:



Bench Company: Wicksteed Range: Keyston Range Size: 1500mm x 670mm x 720mm Product code: 6120-178 Colour: Dark Green, RAL 6005



Derby Round Company: Broxap Range: Stainless Steel Litt