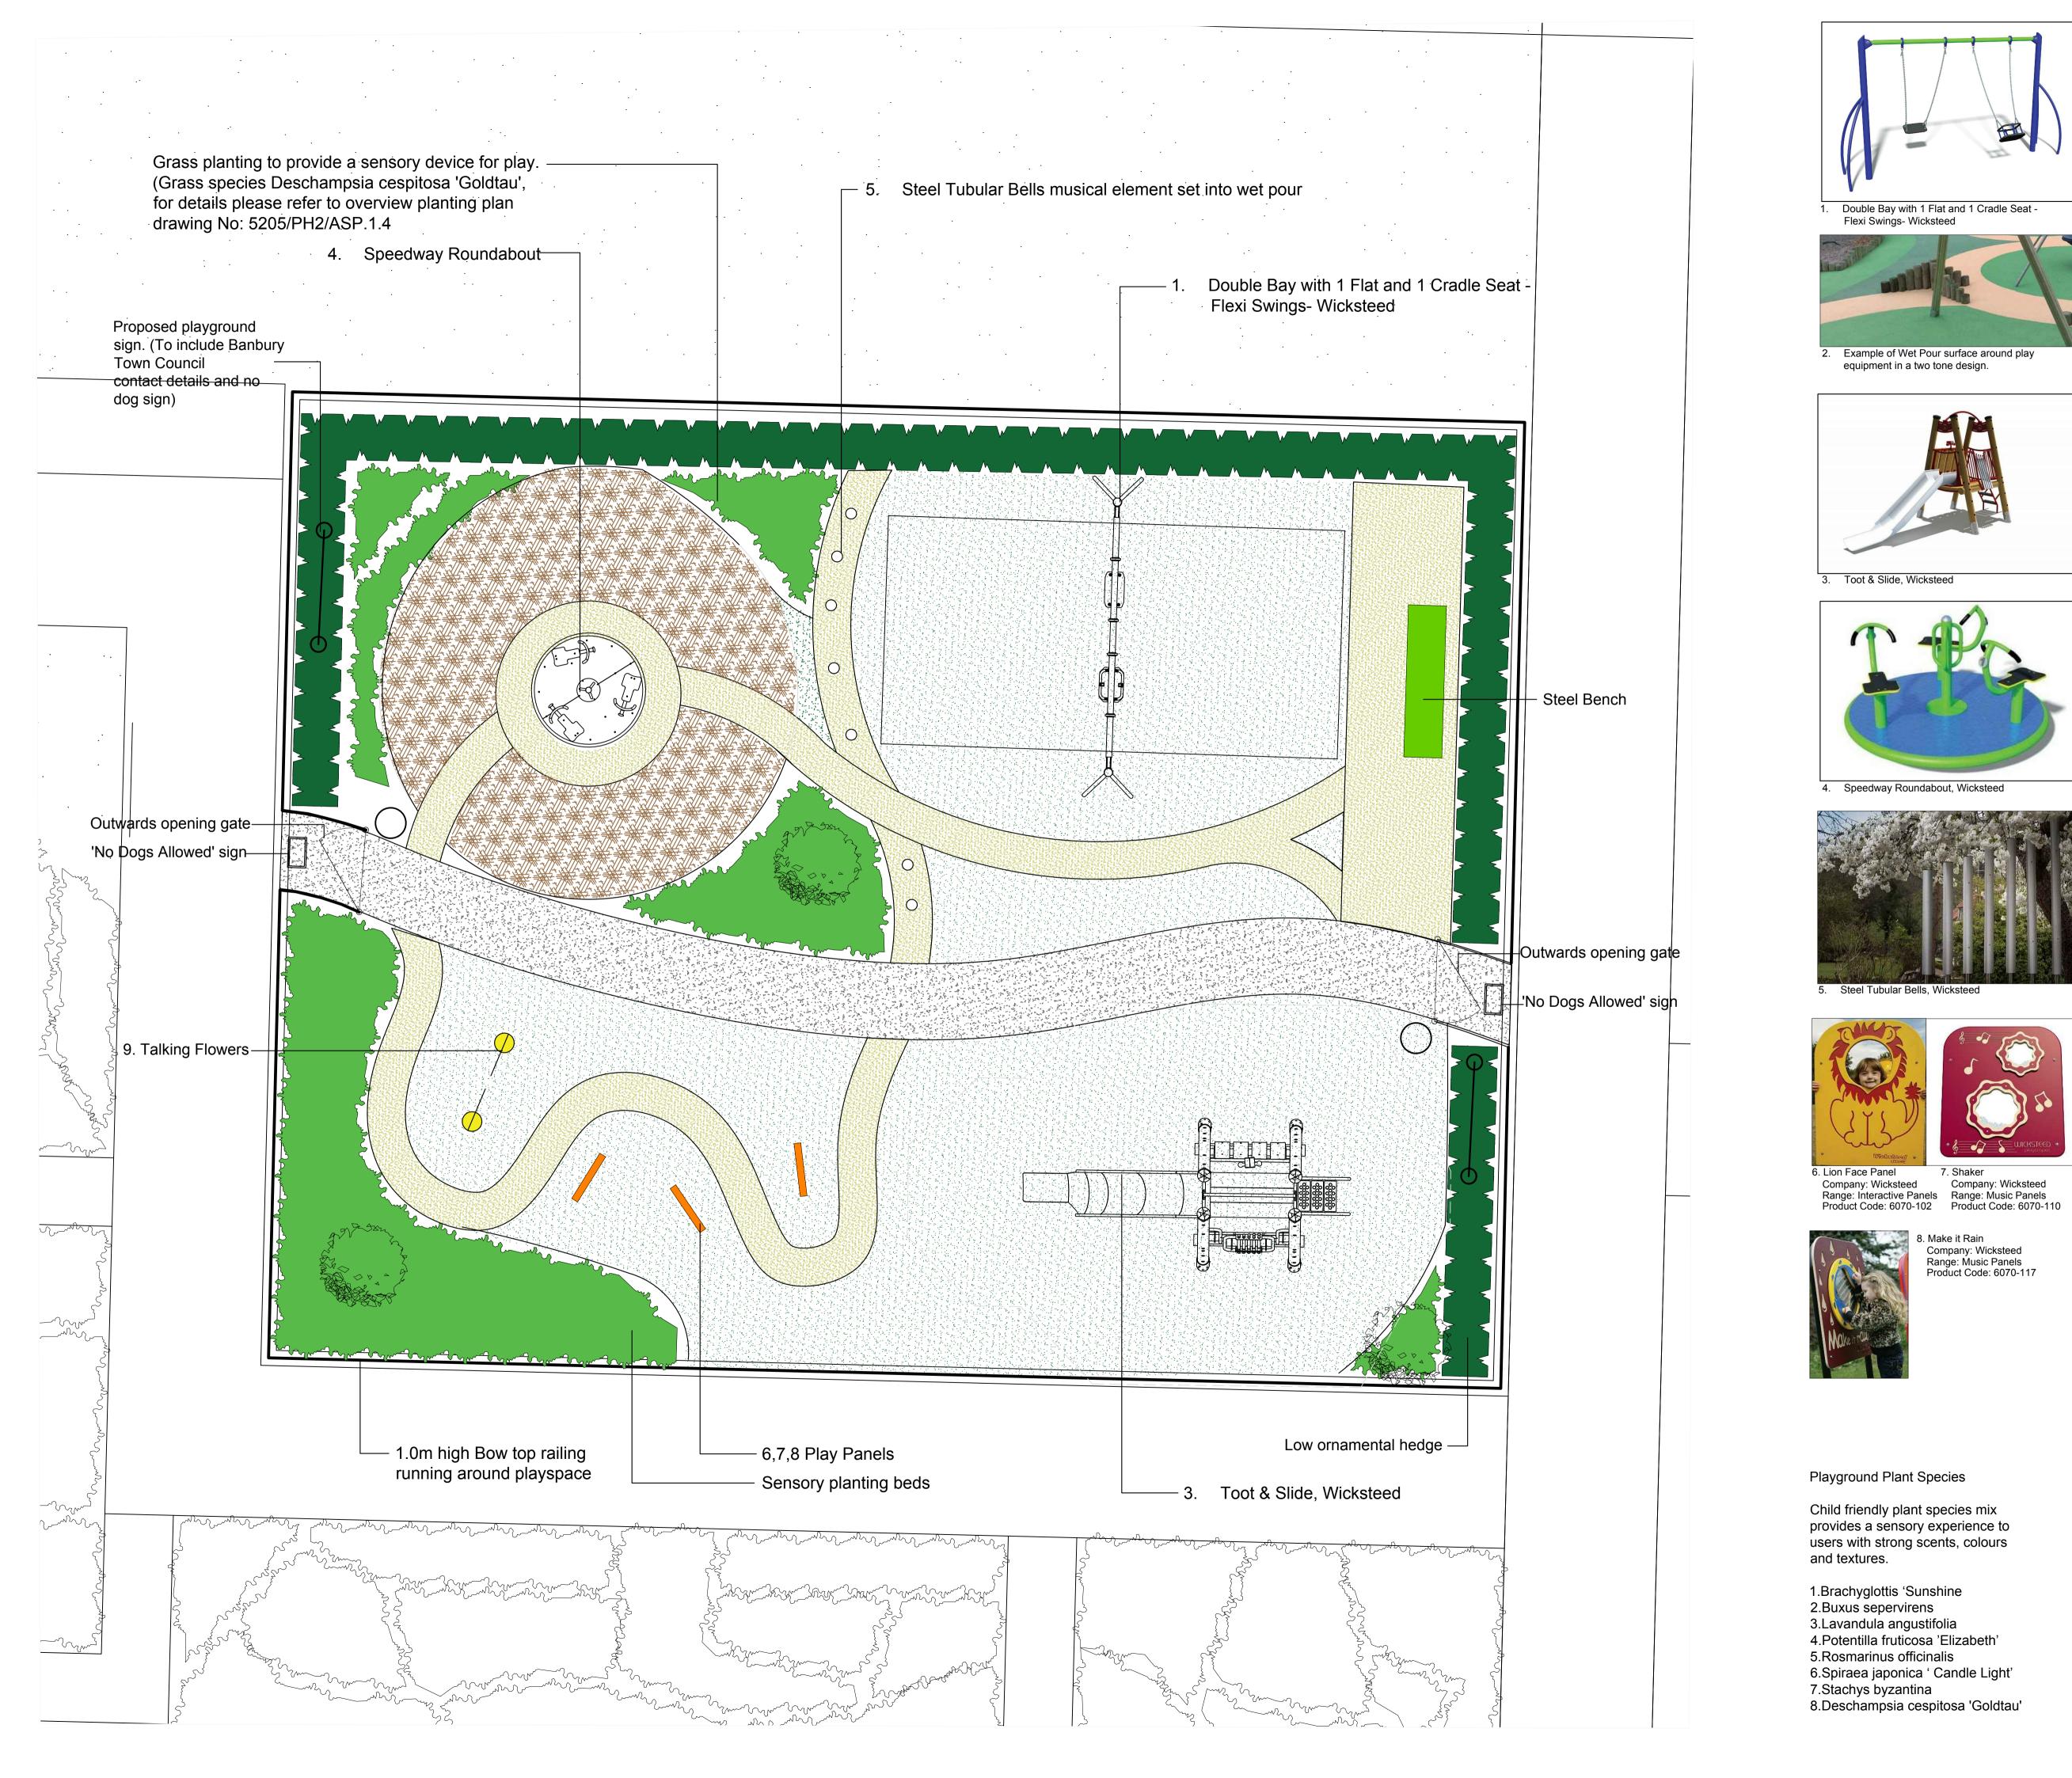

Double Bay with 1 Flat and 1 Cradle Seat -Flexi Swings- Wicksteed

2. Example of Wet Pour surface around play equipment in a two tone design.

4. Speedway Roundabout, Wicksteed

8. Make it Rain

Company: Wicksteed Range: Music Panels Product Code: 6070-117