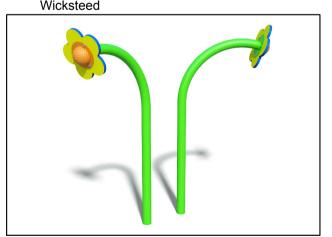

0-117



provides a sensory experience to users with strong scents, colours

4.Potentilla fruticosa 'Elizabeth' 6.Spiraea japonica ' Candle Light' 8.Deschampsia cespitosa 'Goldtau' Based upon the Ordnance Survey map with permission of The Controller of Her Majesty's Stationery Office, © Crown Copyright. Aspect Landscape Planning Ltd, West Court, Hardwick Business Park, Noral Way, Banbury OX16 2AF. Licence 100045345 Copyright reserved No Dimensions to be scaled from this drawing KEY:

NOTES:



Bench Company: Wicksteed Range: Keyston Range Size: 1500mm x 670mm x 720mm Product code: 6120-178 Colour: Dark Green, RAL 6005



Derby Round Company: Broxap Range: Stainless Steel Litter Bins Size: 1050mm high x 500mm dia Product code: BX50 2554-130-SS



9. Talking Flowers - Let's Talk, Wicksteed





## aspect landscape planning

| TITLE                                          |
|------------------------------------------------|
| Longford Park, Banbury<br>Phase 2 - Play Space |
| CLIENT                                         |

| Bovis Homes       |          |          |  |
|-------------------|----------|----------|--|
| SCALE             | DATE     | DRAWN    |  |
| Not to Scale      | APR 2015 | CW       |  |
| DRAWING NUMBER    |          | REVISION |  |
| 5205/PH2/ ASP1.11 |          | С        |  |

Based on Focus Architects drawing no.0476-102 Planning Layout