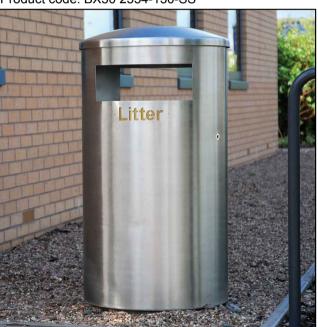

NOTES:

Bench Company: Wicksteed Range: Keyston Range Size: 1500mm x 670mm x 720mm Product code: 6120-178 Colour: Dark Green, RAL 6005

Derby Round Company: Broxap Range: Stainless Steel Litter Bins Size: 1050mm high x 500mm dia Product code: BX50 2554-130-SS