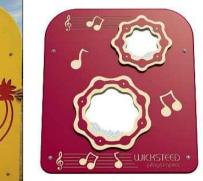

Double Bay with 1 Flat and 1 Cradle Seat -Flexi Swings- Wicksteed

2. Example of Wet Pour surface around play equipment in a two tone design.

4. Speedway Roundabout, Wicksteed

8. Make it Rain

Company: Wicksteed Range: Music Panels Product Code: 6070-117