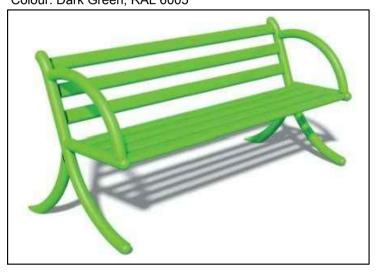

NOTES:

Bench Company: Wicksteed Range: Keyston Range Size: 1500mm x 670mm x 720mm Product code: 6120-178 Colour: Dark Green, RAL 6005

Derby Round Company: Broxap Range: Stainless Steel Litter Bins Size: 1050mm high x 500mm dia Product code: BX50 2554-130-SS