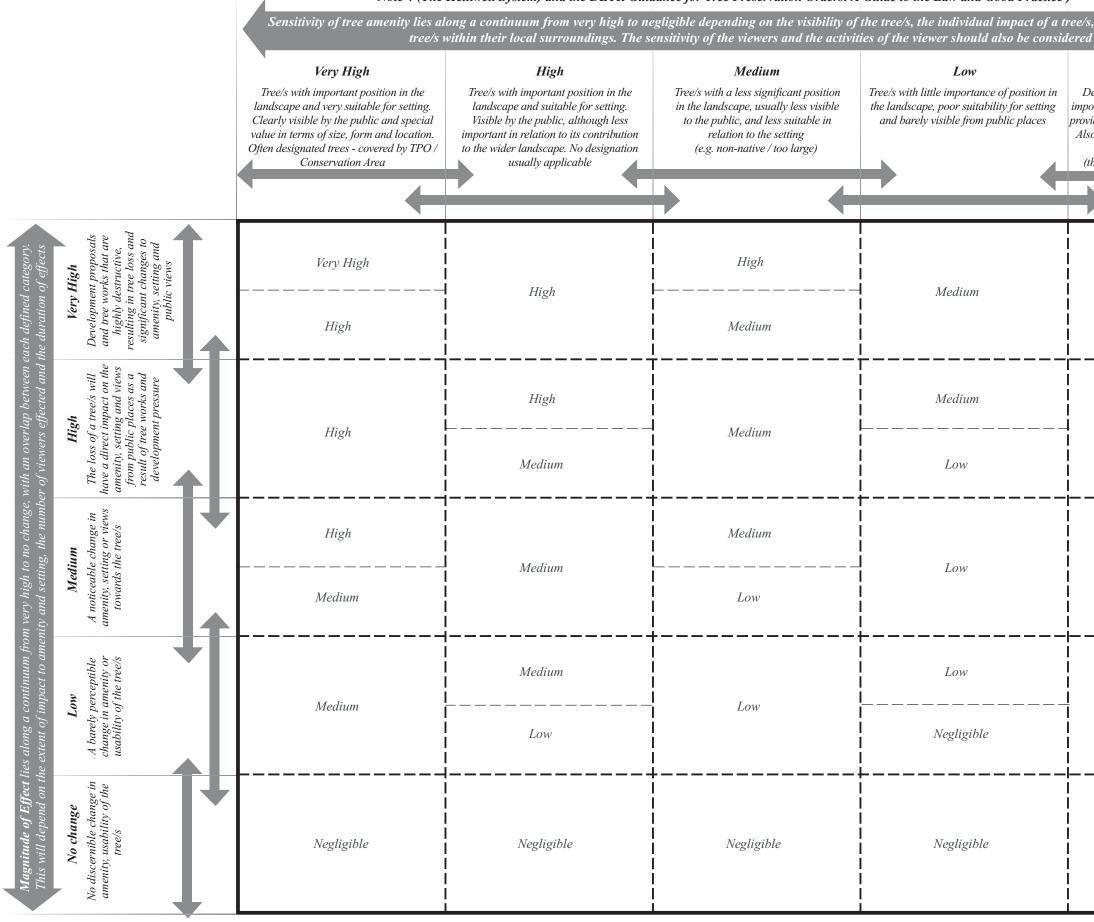

## FIGURE 5.1 : SIGNIFICANCE MATRIX FOR IMPACTS ON ARBORICULTURAL AMENITY

(Arboricultural and visual amenity interpretations in accordance with the Arboricultural Association Guidance Note 4 (The Helliwell System) and the DETR Guidance for Tree Preservation Orders: A Guide to the Law and Good Practice)

- h.

| , and the significance of a                                                                                                                                                                           |  |
|-------------------------------------------------------------------------------------------------------------------------------------------------------------------------------------------------------|--|
| <b>Negligible</b><br>lead, dying or dangerous trees with no<br>ortance of position in the landscape, and<br>iding no contribution to the local setting.<br>o trees that are not visible by the public |  |
| his does not include ecological value)                                                                                                                                                                |  |
|                                                                                                                                                                                                       |  |
| Negligible                                                                                                                                                                                            |  |
| Negligible                                                                                                                                                                                            |  |
|                                                                                                                                                                                                       |  |
| Negligible                                                                                                                                                                                            |  |
|                                                                                                                                                                                                       |  |
| Negligible                                                                                                                                                                                            |  |
|                                                                                                                                                                                                       |  |
| Negligible                                                                                                                                                                                            |  |
| с) СРМ                                                                                                                                                                                                |  |
| CPM2172/41b 11/04 JB/SH                                                                                                                                                                               |  |