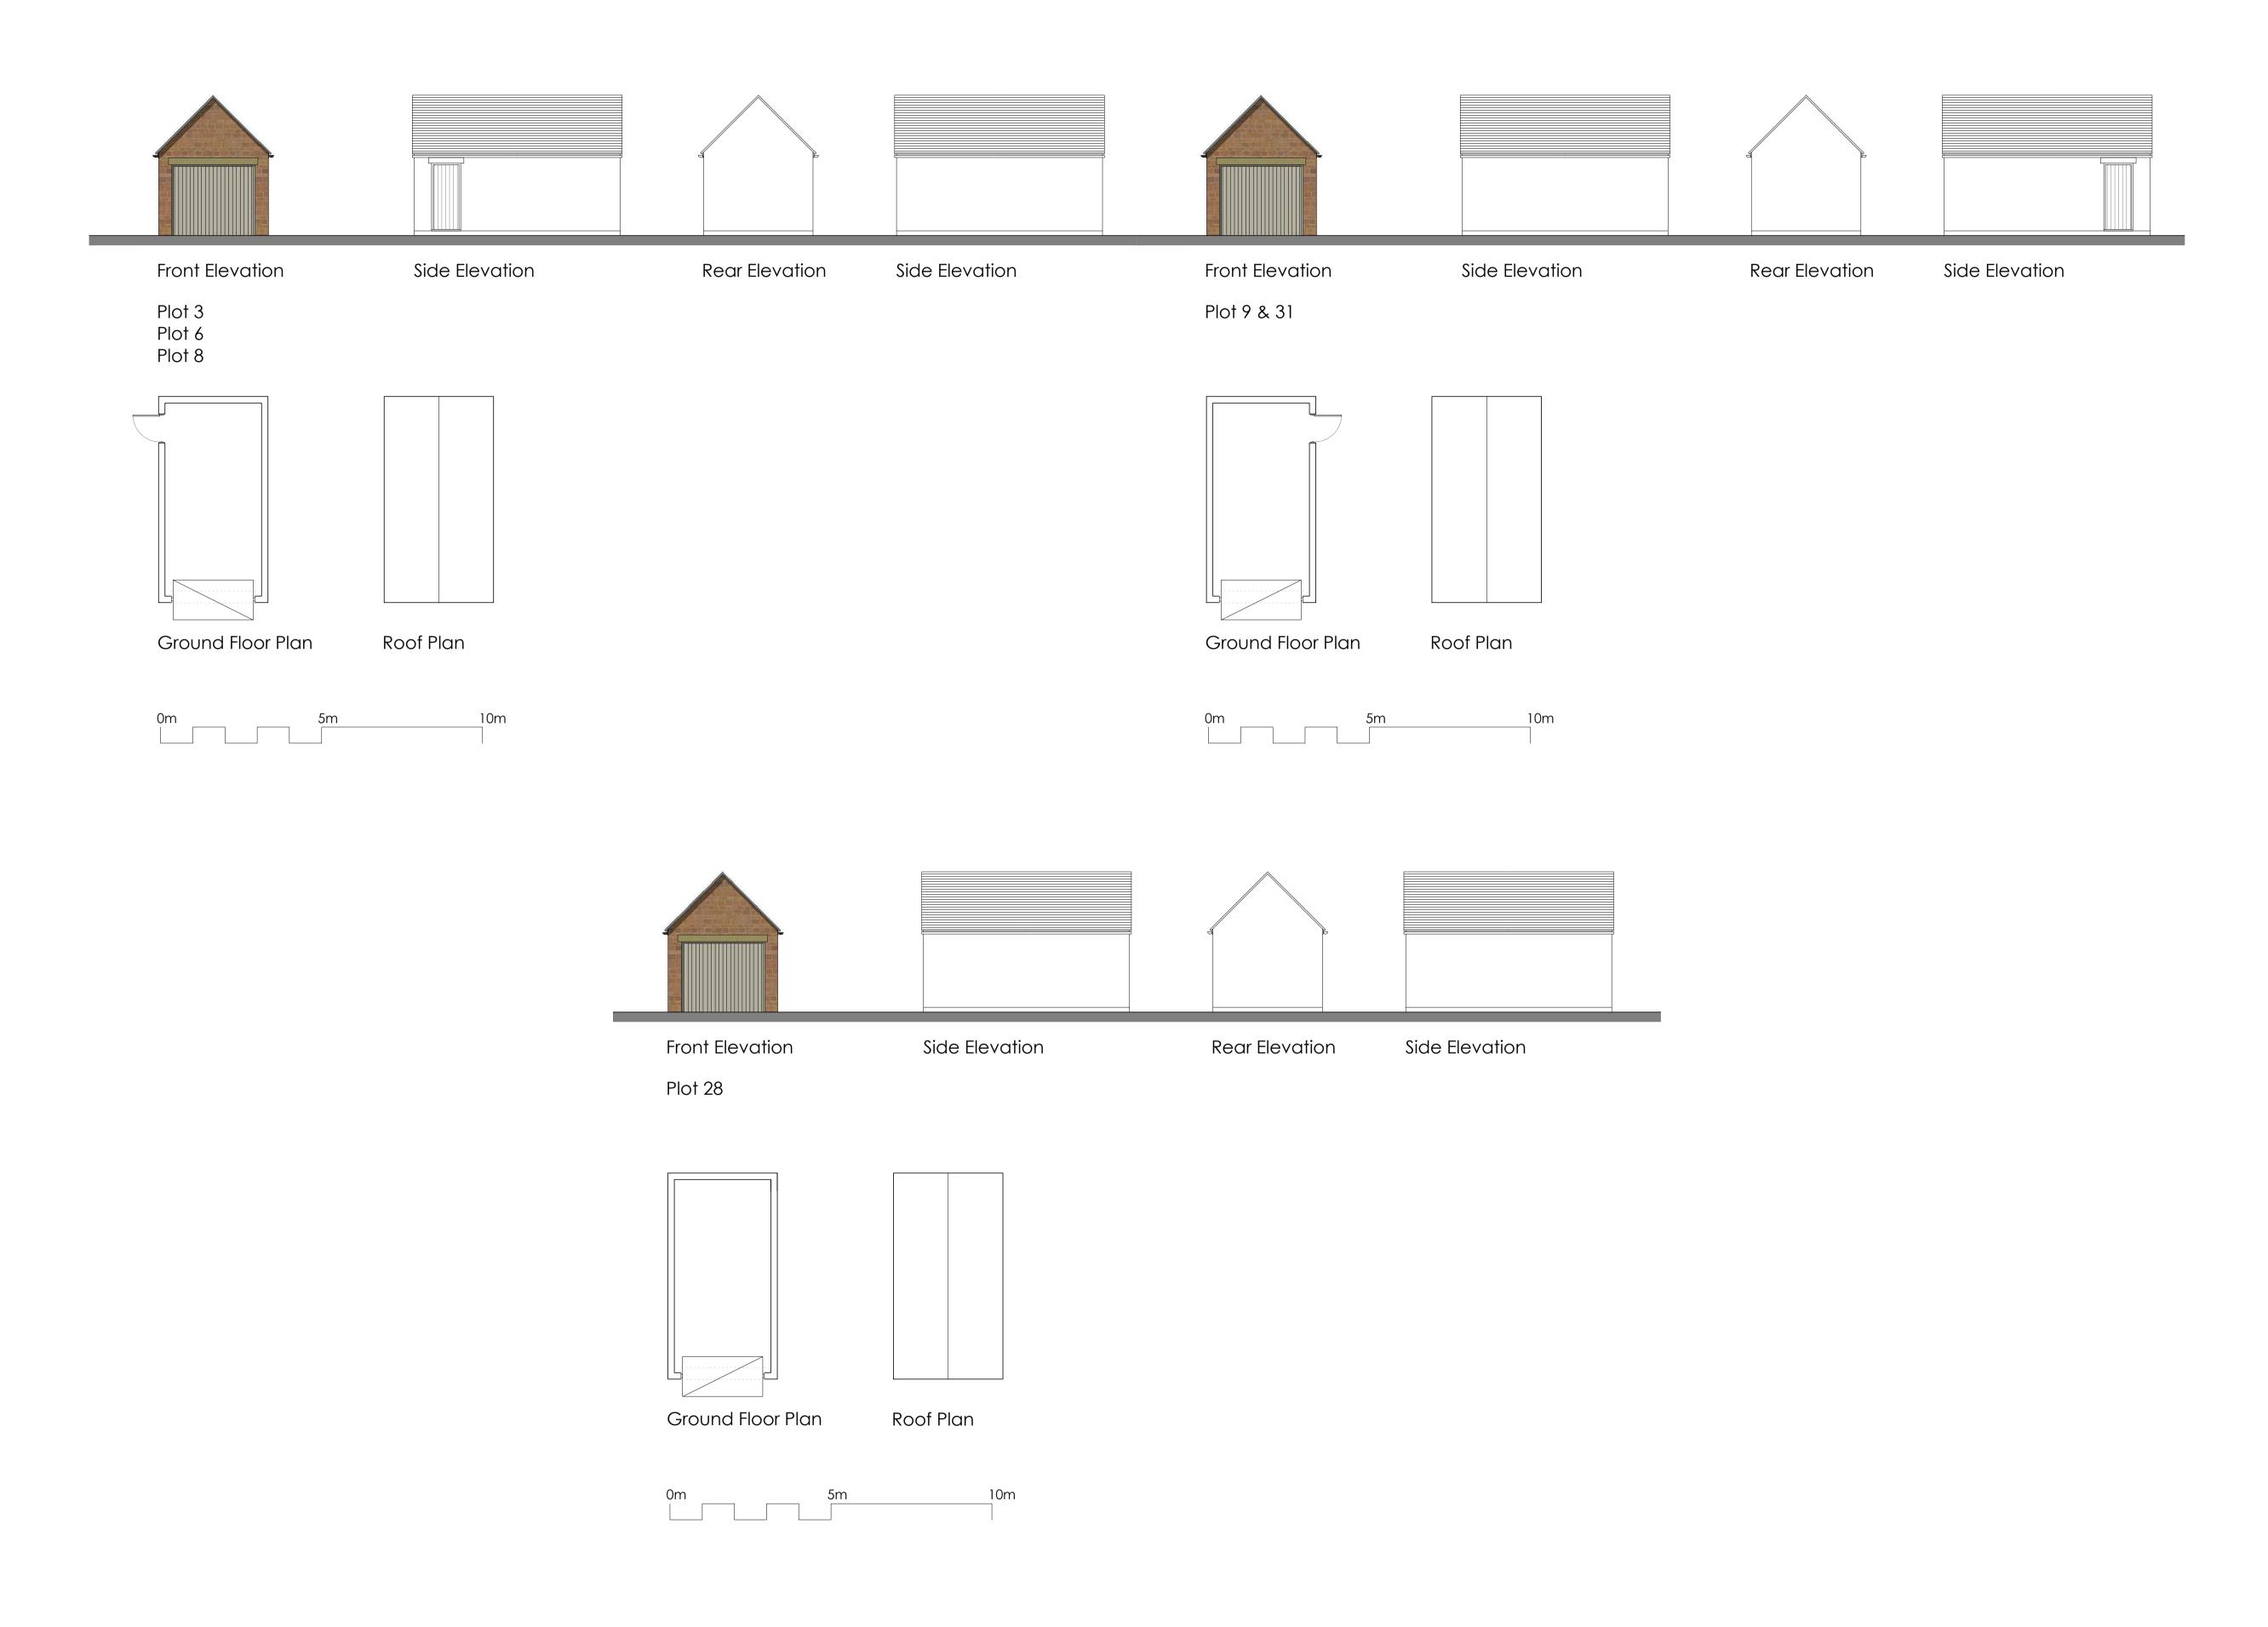

## Job:

House, Station Road, Hook Norton Drawing Title:

Single Garages Plans & Elevations

Scale: 1:100 @ A1

Date: **Jan 24** 

Drawn By Checked

JO \*\*\*

Revision: