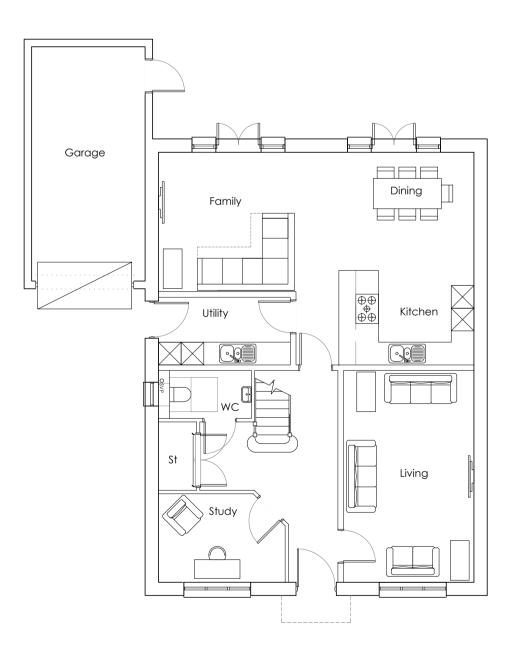

# Ground Floor Plan

10m

Rear Elevation

First Floor Plan

Roof Plan

NOTES: NO DIMENSIONS TO BE SCALED FROM THIS DRAWING ALL DIMENSIONS ARE TO BE CHECKED AGAINST SITE DIMENSIONS BEFORE ANY WORK IS BEGAN. IT IS THE CONTRACTOR'S RESPONSIBILITY TO ENSURE COMPLIANCE WITH BUILDING REGULATIONS.