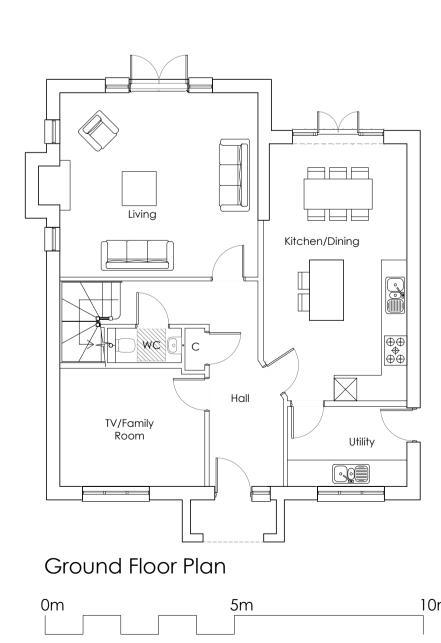

Roof Plan

First Floor Plan

10m

NOTES:

NO DIMENSIONS TO BE SCALED FROM THIS DRAWING
ALL DIMENSIONS ARE TO BE CHECKED AGAINST SITE DIMENSIONS BEFORE ANY WORK IS BEGAN, IT IS THE CONTRACTOR'S RESPONSIBILITY TO ENSURE COMPLIANCE WITH BUILDING REGULATIONS.