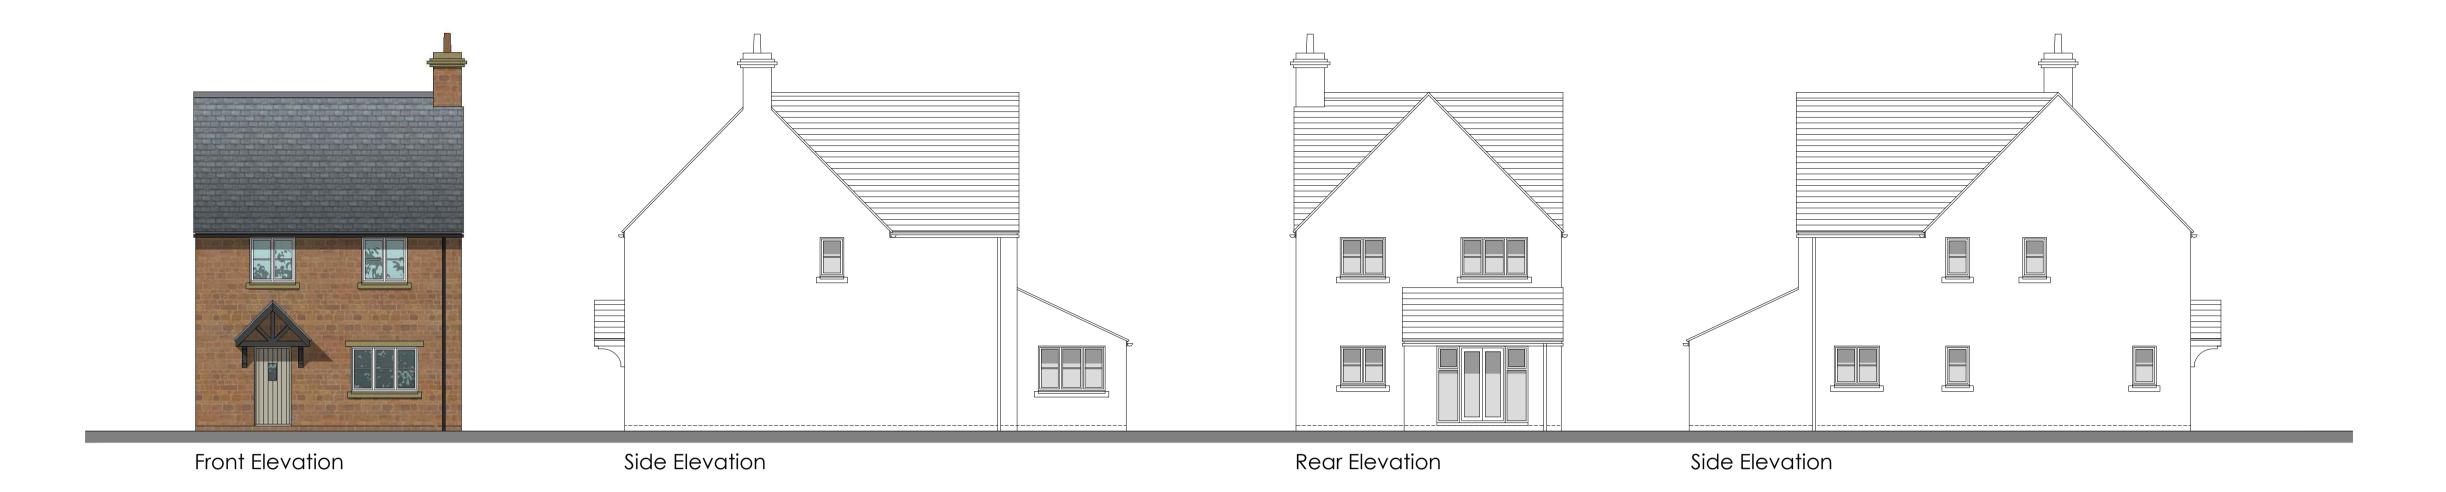

REVISIONS

Rev. Date Description

Client : Deanfield Homes Ltd.

Land North of Railway House,

Station Road,

Hook Norton Drawing Title: Plot 37

Job:

Plans & Elevations