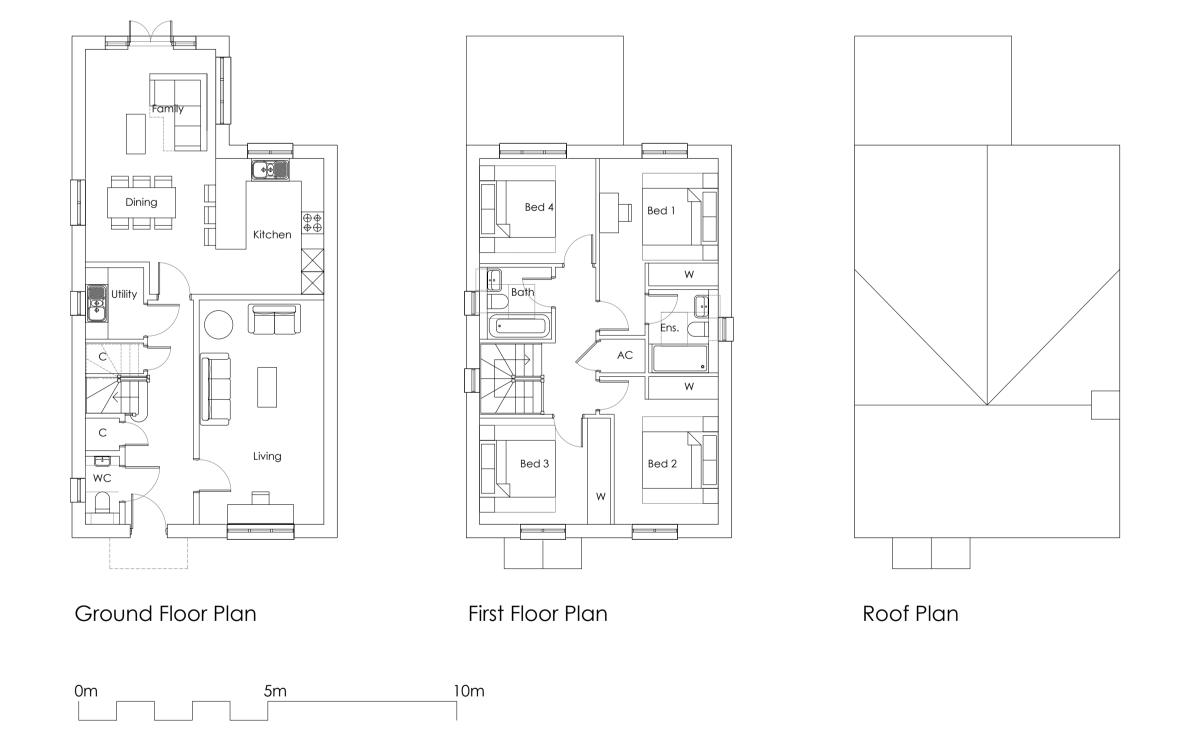

REVISIONS

Rev. Date Description

Client : Deanfield Homes Ltd.

Land North of Railway House,

Station Road,

Hook Norton Drawing Title: Plot 37

Job:

Plans & Elevations