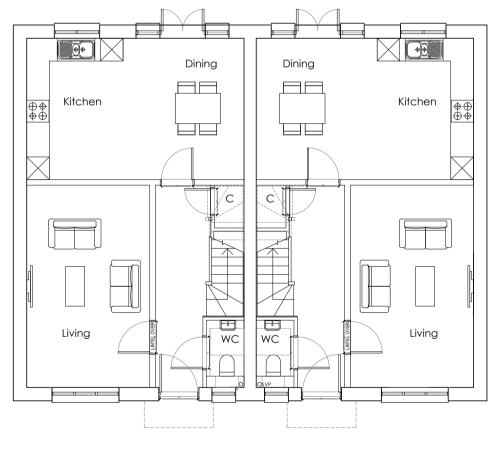

Ground Floor Plan

\_10m

First Floor Plan

Roof Plan

**NOTES:**NO DIMENSIONS TO BE SCALED FROM THIS DRAWING ALL DIMENSIONS ARE TO BE CHECKED AGAINST SITE DIMENSIONS BEFORE ANY WORK IS BEGAN, IT IS THE CONTRACTOR'S RESPONSIBILITY TO ENSURE COMPLIANCE WITH BUILDING REGULATIONS.

REVISIONS Rev. Date Description A 09.04.24 Updated

Client : Deanfield Homes Ltd.

Job: Land North of Railway

House, Station Road, Hook Norton Drawing Title: Plots 35-36 Plans & Elevations

Scale: 1:100 @ A1