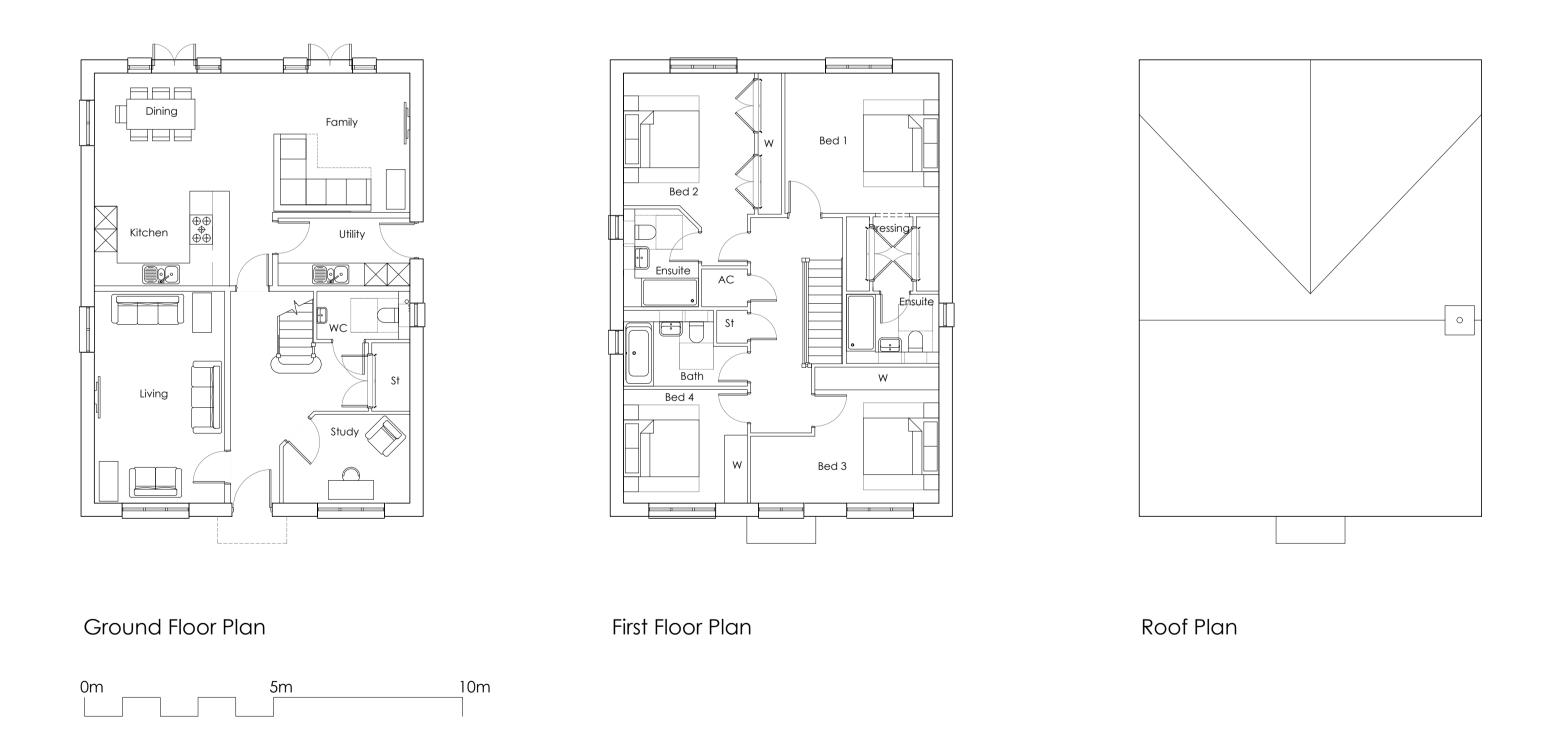

REVISIONS Rev. Date Description O9.04.24 Updated

Client : Deanfield Homes Ltd.

Job: Land North of Railway

House, Station Road, Hook Norton Drawing Title:

Plot 33

Plans & Elevations

Scale: 1:100 @ A1

Date: **Jan 24** 