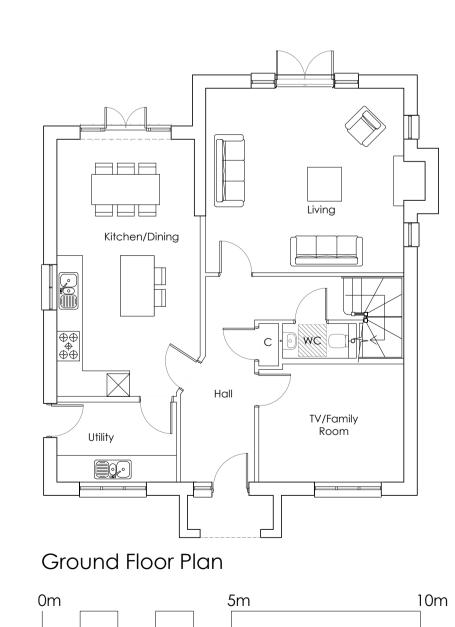

## Job:

House, Station Road, Hook Norton Drawing Title:

Land North of Railway

Plot 32

Plans & Elevations

Scale: 1:100 @ A1

Date: **Jan 24** 

Drawn By Checked