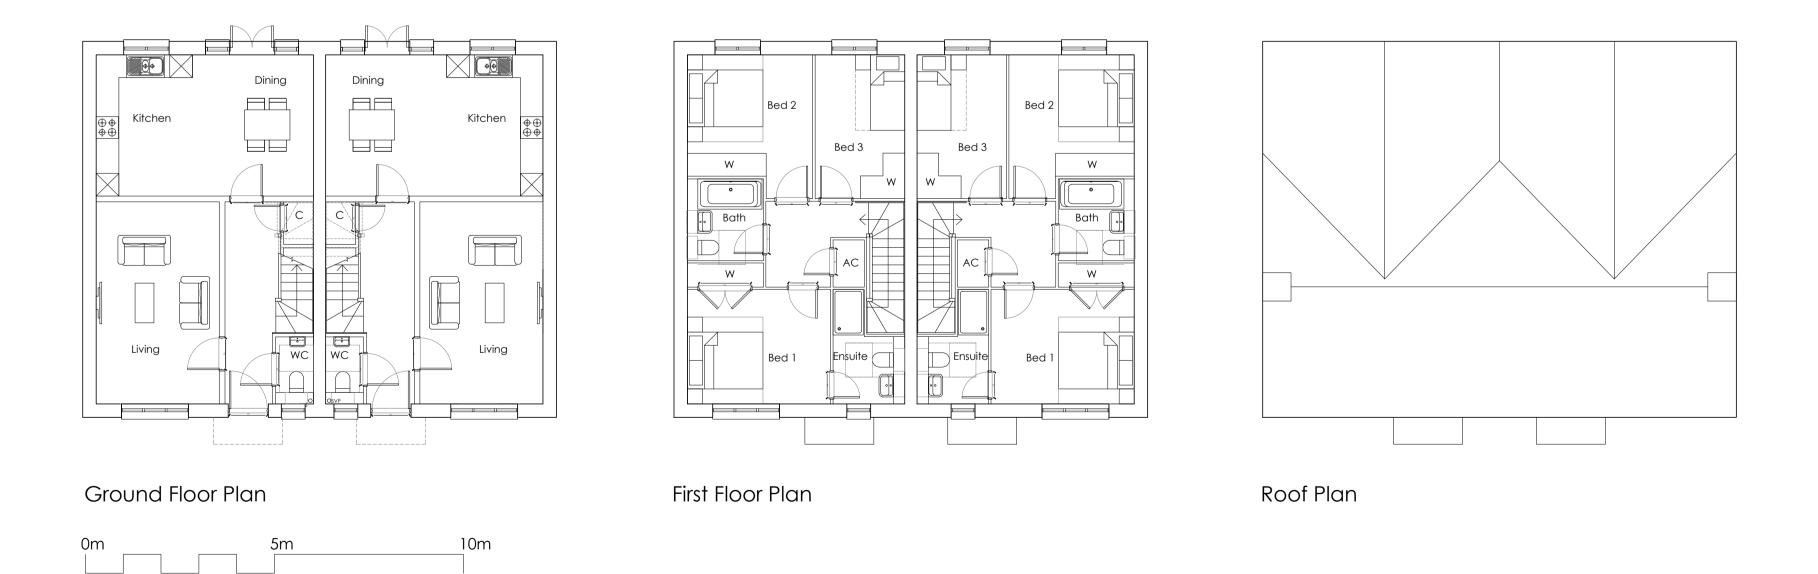

Plots 30-31 - Belmont

**NOTES:**NO DIMENSIONS TO BE SCALED FROM THIS DRAWING ALL DIMENSIONS ARE TO BE CHECKED AGAINST SITE DIMENSIONS BEFORE ANY WORK IS BEGAN, IT IS THE CONTRACTOR'S RESPONSIBILITY TO ENSURE COMPLIANCE WITH BUILDING REGULATIONS.

REVISIONS

Rev. Date Description
A 09.04.24 Updated

Client : Deanfield Homes Ltd.

Job: Land North of Railway

House, Station Road, Hook Norton Drawing Title: Plots 30-31

Plans & Elevations

Scale: 1:100 @ A1

Date: **Jan 24** 