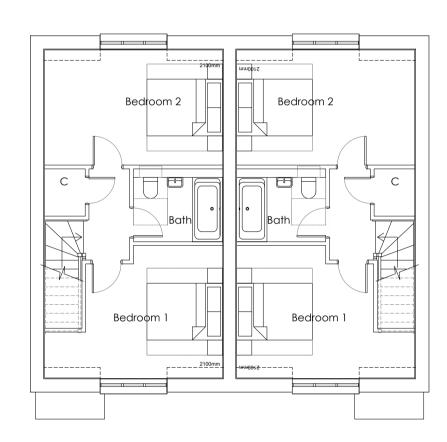

## Roof Plan



First Floor Plan



## Ground Floor Plan







Rev. Date Description

REVISIONS

NOTES:

NO DIMENSIONS TO BE SCALED FROM THIS DRAWING
ALL DIMENSIONS ARE TO BE CHECKED AGAINST SITE
DIMENSIONS BEFORE ANY WORK IS BEGAN. IT IS THE
CONTRACTOR'S RESPONSIBILITY TO ENSURE COMPLIANCE WITH

BUILDING REGULATIONS.

COPYRIGHT RESERVED

THIS DRAWING AND THE ASSOCIATED COPYRIGHT &
INTELLECTUAL PROPERTY RIGHTS SHALL REMAIN VESTED IN BHP
HARWOOD ARCHITECTS LLP. THIS DRAWING MAY NOT BE
COPIED, REPRODUCED, LENT OR DISCLOSED WITHOUT THE
EXPLICIT PERMISSION OF BHPH ARCHITECTS

Client : Deanfield Homes Ltd.

Job:
Land North of Railway
House,
Station Road,
Hook Norton
Drawing Title:
Plots 25-26

Plans & Elevations

Scale: 1:100 @ A1

<sup>Date:</sup> Jan 24

Drawn By Checked JO \*\*\*

Revision:

Drawing No: