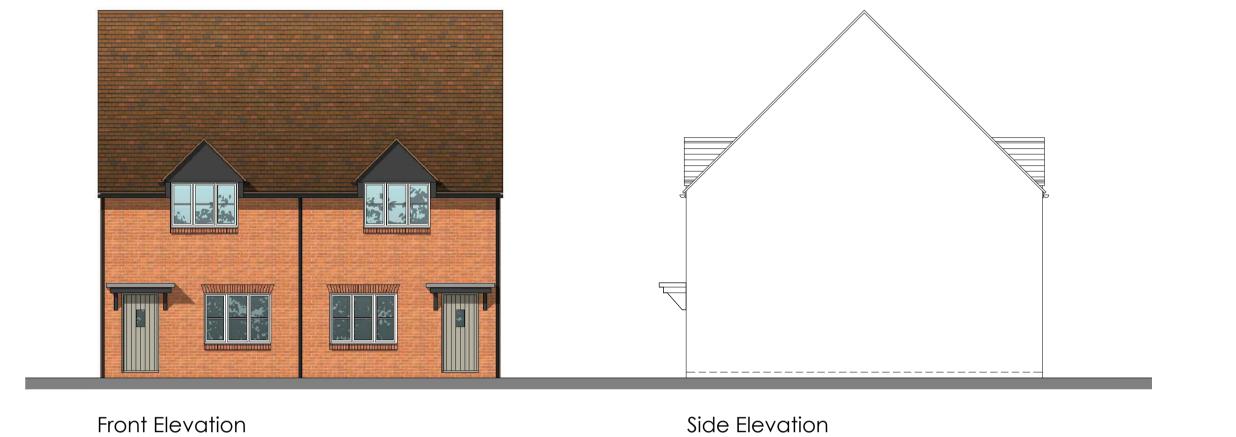

Client : Deanfield Homes Ltd.

Job:
Land North of Railway
House,
Station Road,
Hook Norton
Drawing Title:
Plots 25-26

Plans & Elevations

Scale: 1:100 @ A1

<sup>Date:</sup> Jan 24

Drawn By Checked JO \*\*\*

Revision: