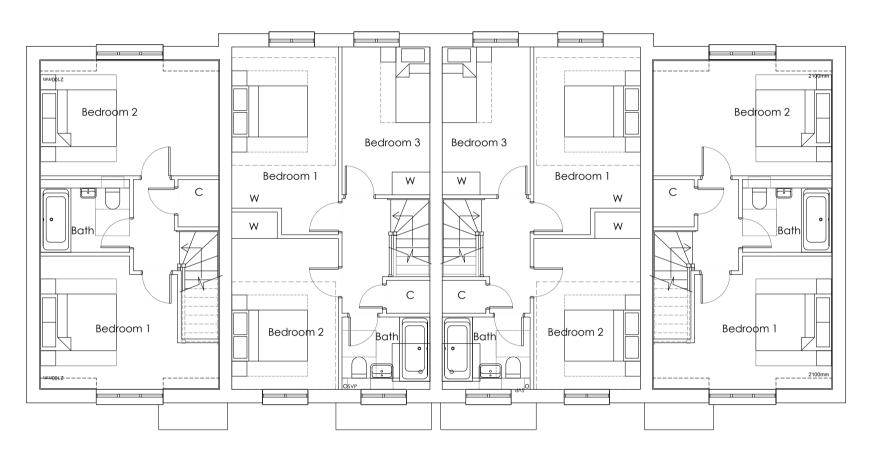

Roof Plan



First Floor Plan



## Ground Floor Plan





ALL DIMENSIONS ARE TO BE CHECKED AGAINST SITE DIMENSIONS BEFORE ANY WORK IS BEGAN. IT IS THE CONTRACTOR'S RESPONSIBILITY TO ENSURE COMPLIANCE WITH BUILDING REGULATIONS.

## COPYRIGHT RESERVED THIS DRAWING AND THE ASSOCIATED COPYRIGHT & INTELLECTUAL PROPERTY RIGHTS SHALL REMAIN VESTED IN BHP HARWOOD ARCHITECTS LLP. THIS DRAWING MAY NOT BE

COPIED, REPRODUCED, LENT OR DISCLOSED WITHOUT THE EXPLICIT PERMISSION OF BHPH ARCHITECTS REVISIONS

Rev. Date Description



Front Elevation Side Elevation



Side Elevation Rear Elevation

Client : Deanfield Homes Ltd.

Job: Land North of Railway House, Station Road, Hook Norton Drawing Title: Plots 21-24 Plans & Elevations

Scale: 1:100 @ A1

Date: **Jan 24** Drawn By Checked

JO \*\*\*

Revision:

Drawing