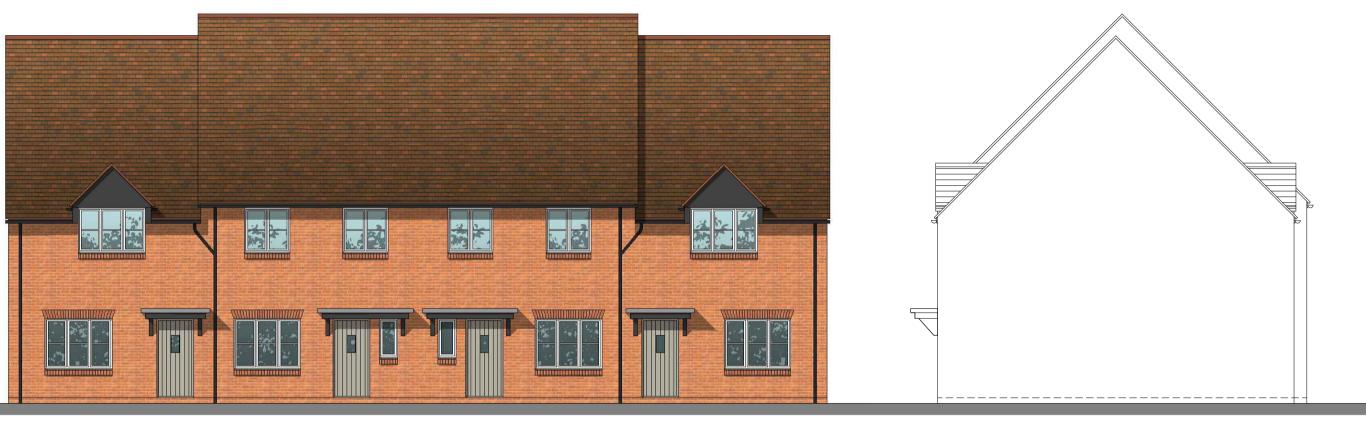

Rev. Date Description

Front Elevation Side Elevation

Side Elevation Rear Elevation

Client : Deanfield Homes Ltd.

Job: Land North of Railway House, Station Road, Hook Norton Drawing Title: Plots 21-24 Plans & Elevations