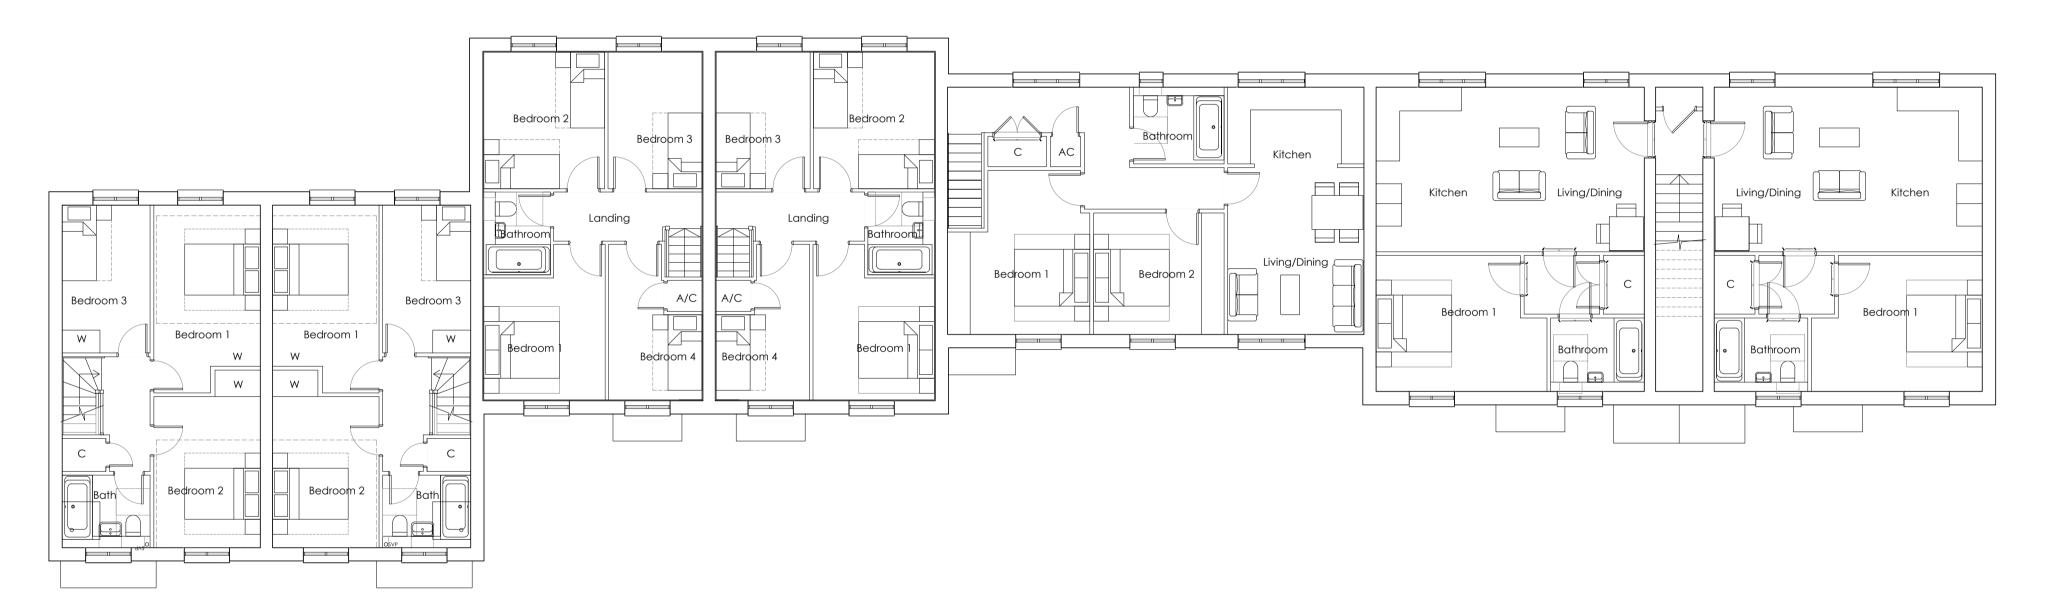

### Roof Plan



# First Floor Plan



## Ground Floor Plan



### NOTES:

NO DIMENSIONS TO BE SCALED FROM THIS DRAWING ALL DIMENSIONS ARE TO BE CHECKED AGAINST SITE DIMENSIONS BEFORE ANY WORK IS BEGAN, IT IS THE CONTRACTOR'S RESPONSIBILITY TO ENSURE COMPLIANCE WITH BUILDING REGULATIONS.

#### COPYRIGHT RESERVED THIS DRAWING AND THE ASSOCIATED COPYRIGHT &

INTELLECTUAL PROPERTY RIGHTS SHALL REMAIN VESTED IN BHP COPIED, REPRODUCED, LENT OR DISCLOSED WITHOUT THE EXPLICIT PERMISSION OF BHPH ARCHITECTS

## REVISIONS

Rev. Date Description O9.04.24 Updated

Client : Deanfield Homes

Job:

Ltd.

House, Station Road, Hook Norton Drawing Title:

Land North of Railway

Plots 12-20 Plans

Scale: 1:100 @ A1

Date: **Jan 24** Drawn By Checked

\*\*\*

Drawing No: 3884.P.158

Revision:





info@bhpharchitects.com ww