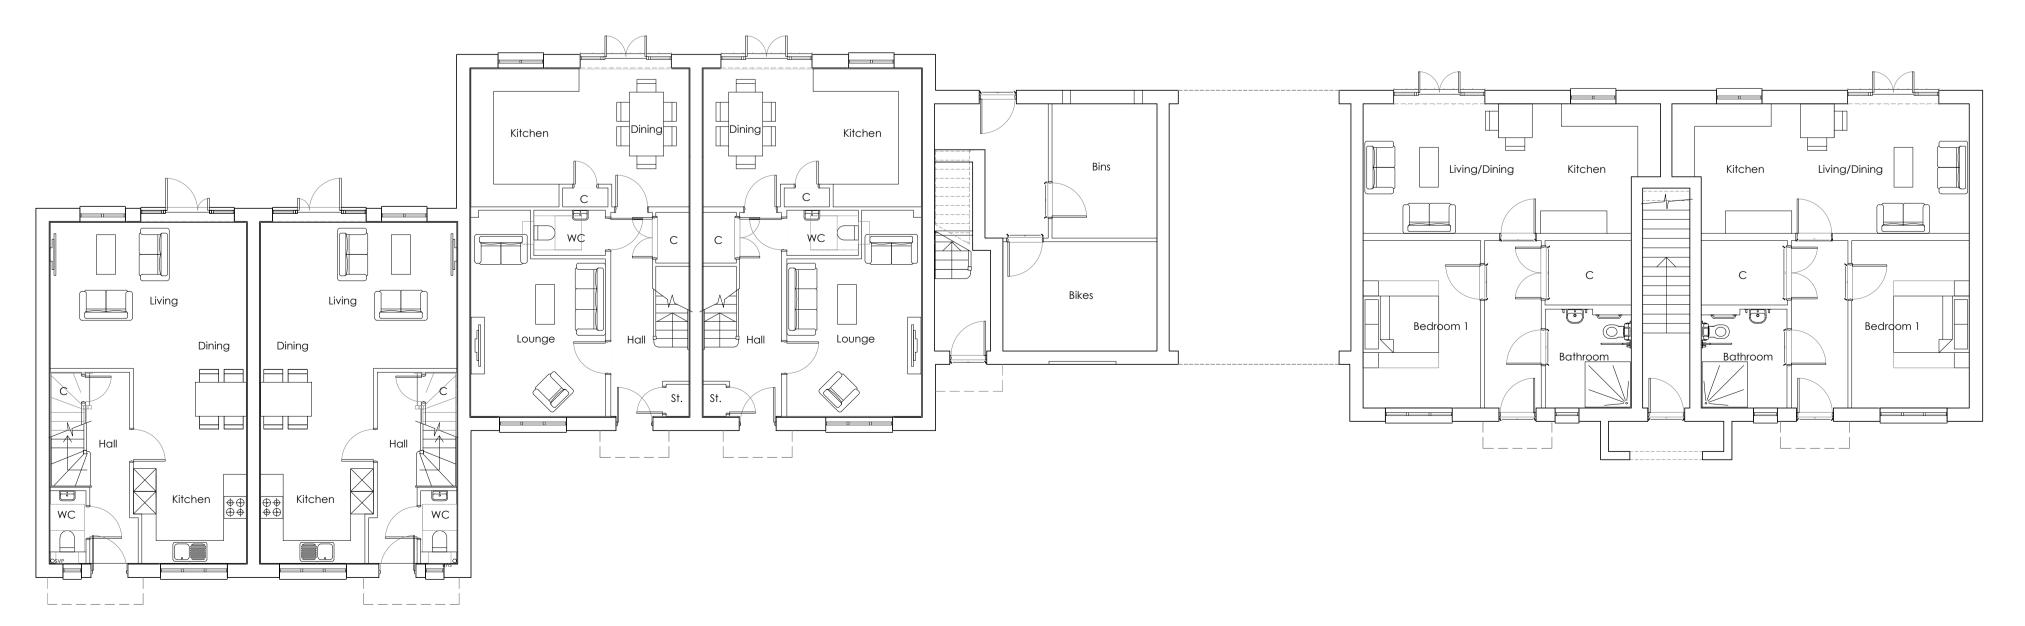

### Roof Plan



# First Floor Plan



## Ground Floor Plan



### NOTES:

NO DIMENSIONS TO BE SCALED FROM THIS DRAWING ALL DIMENSIONS ARE TO BE CHECKED AGAINST SITE DIMENSIONS BEFORE ANY WORK IS BEGAN, IT IS THE CONTRACTOR'S RESPONSIBILITY TO ENSURE COMPLIANCE WITH BUILDING REGULATIONS.

#### COPYRIGHT RESERVED THIS DRAWING AND THE ASSOCIATED COPYRIGHT &

INTELLECTUAL PROPERTY RIGHTS SHALL REMAIN VESTED IN BHP COPIED, REPRODUCED, LENT OR DISCLOSED WITHOUT THE EXPLICIT PERMISSION OF BHPH ARCHITECTS

## REVISIONS

Rev. Date Description O9.04.24 Updated

Client : Deanfield Homes

Job:

Ltd.

House, Station Road, Hook Norton Drawing Title:

Land North of Railway

Plots 12-20 Plans

Scale: 1:100 @ A1

Date: **Jan 24** Drawn By Checked

\*\*\*

Drawing No: 3884.P.158

Revision:





info@bhpharchitects.com www.bhpharchitects.com