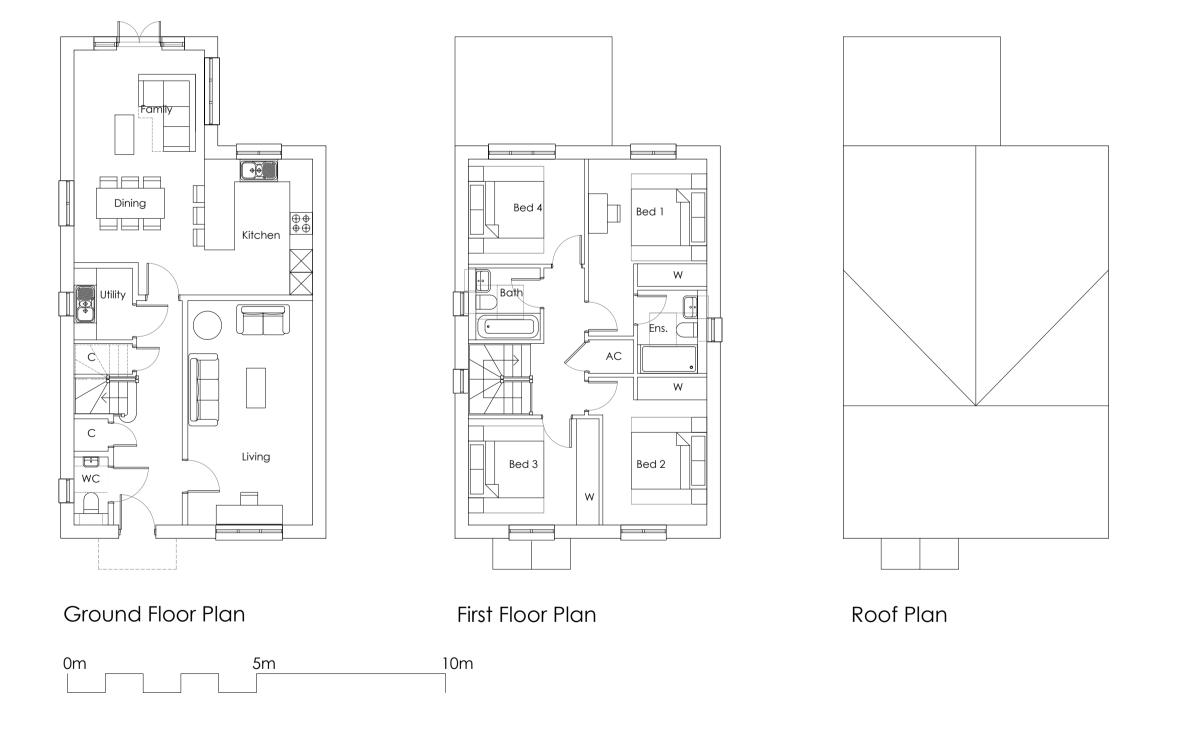

REVISIONS Rev. Date Description

Client : Deanfield Homes Ltd.

Job: Land North of Railway

House, Station Road, Hook Norton Drawing Title:

Plot 11

Plans & Elevations

Scale: 1:100 @ A1

Date: **Jan 24** 