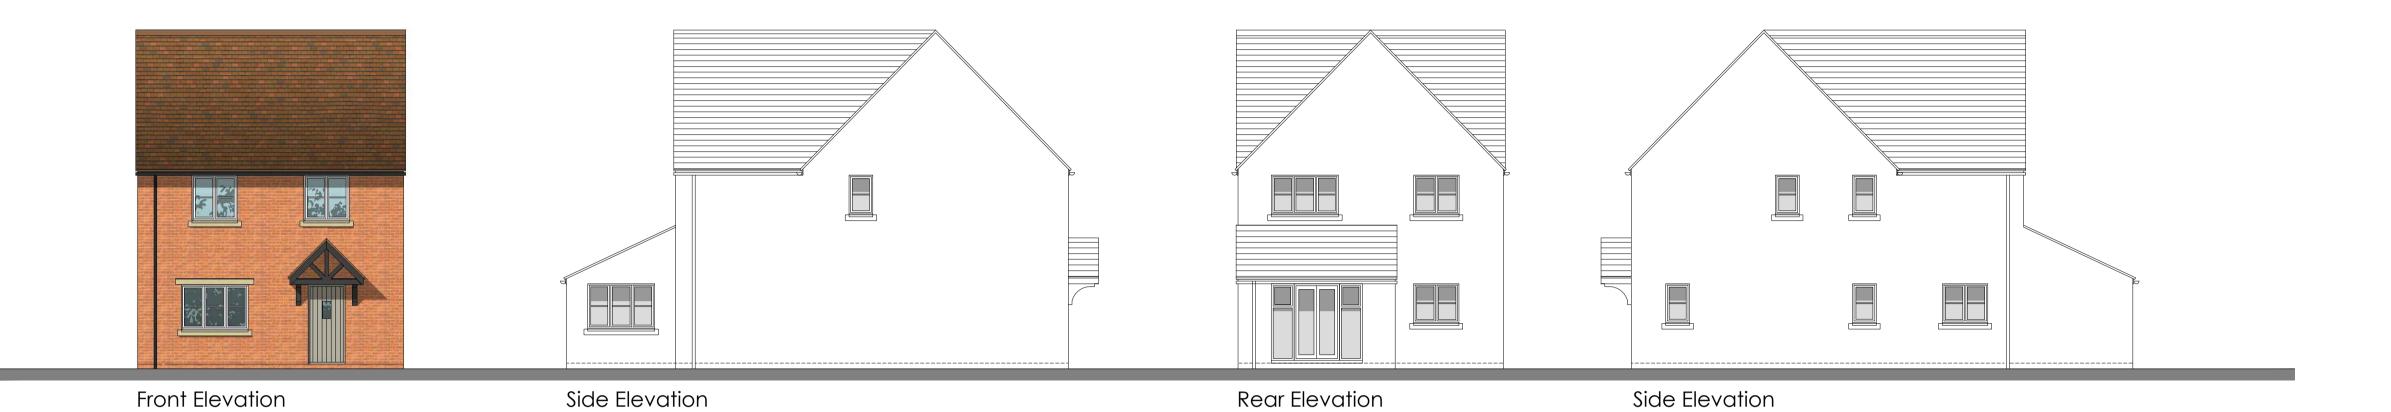

REVISIONS Rev. Date Description

Client : Deanfield Homes Ltd.

Land North of Railway

House, Station Road,

Hook Norton Drawing Title:

Plot 10 Plans & Elevations

Job:

Scale: 1:100 @ A1