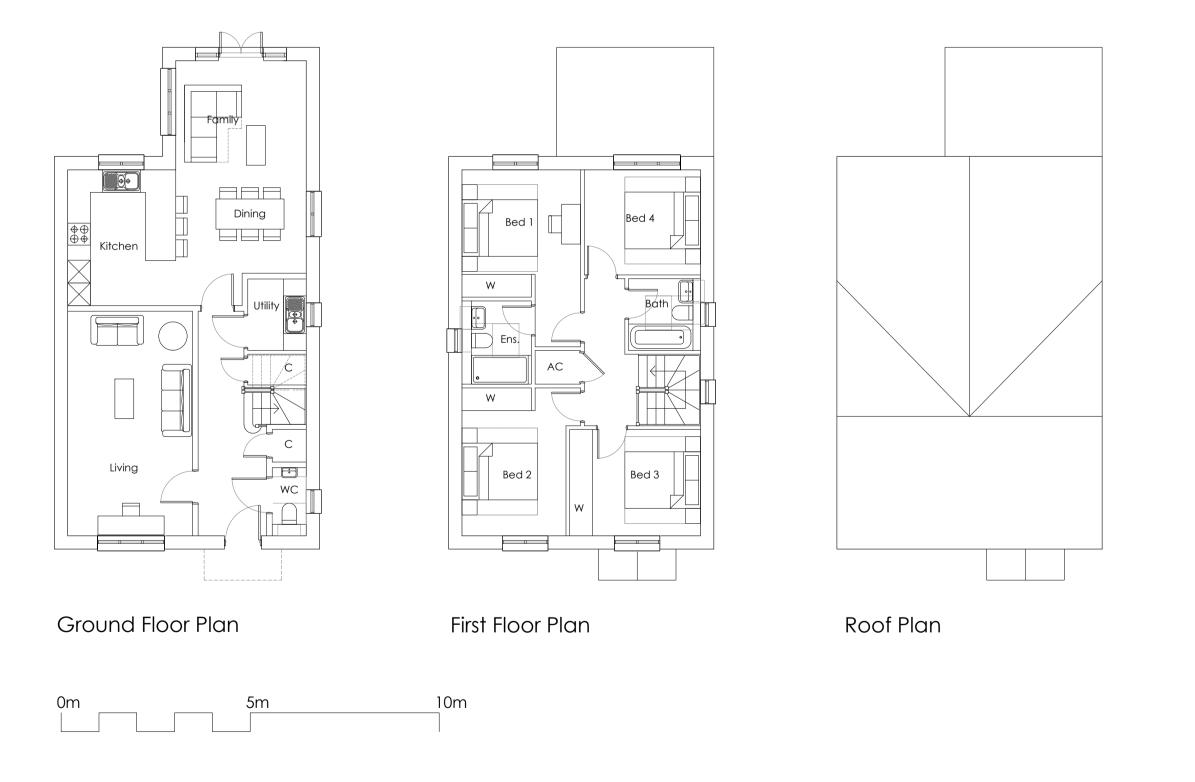

REVISIONS Rev. Date Description

Client : Deanfield Homes Ltd.

Land North of Railway

House, Station Road,

Hook Norton Drawing Title:

Plot 10 Plans & Elevations

Job:

Scale: 1:100 @ A1