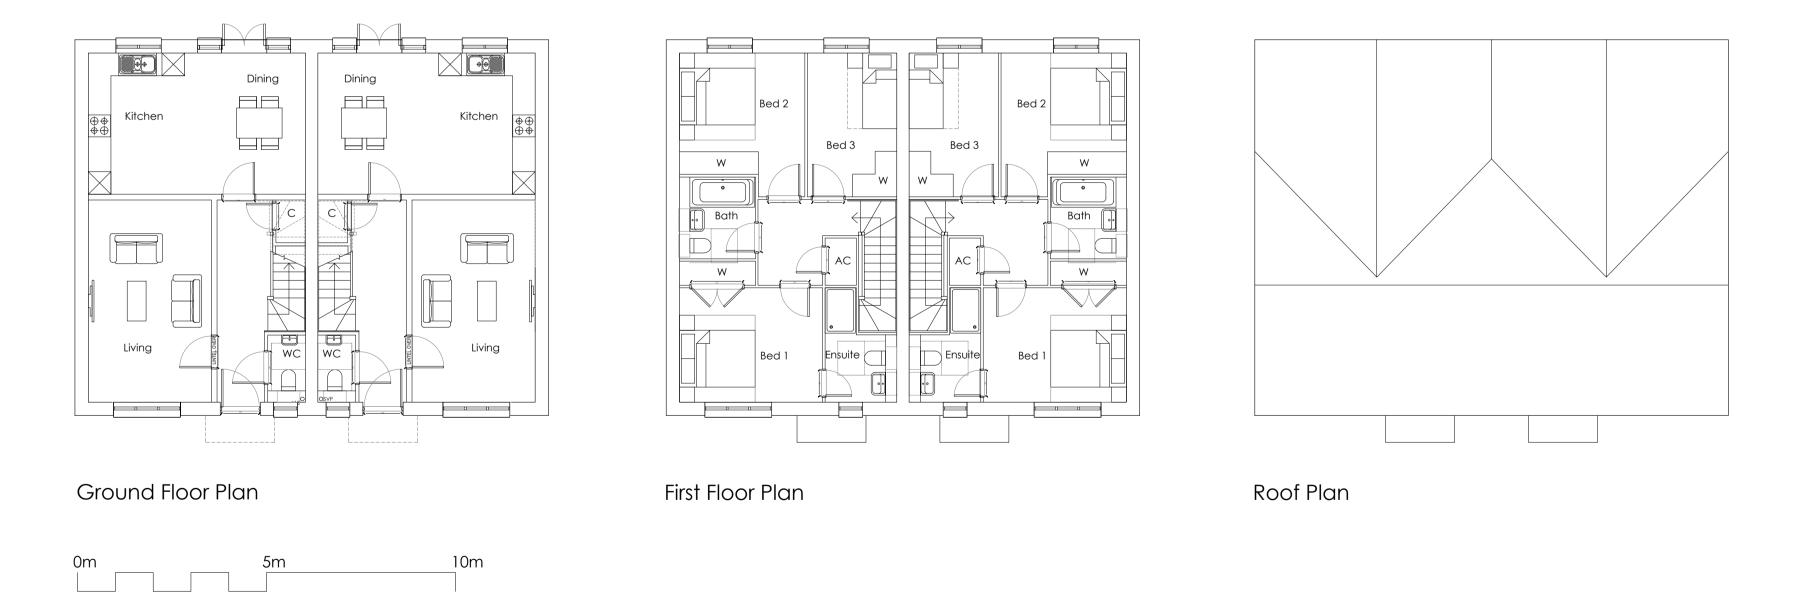

REVISIONS Rev. Date Description

Client :

Deanfield Homes Ltd.

Job: Land North of Railway

House, Station Road, Hook Norton Drawing Title:

Plots 8-9

Plans & Elevations

Scale: 1:100 @ A1