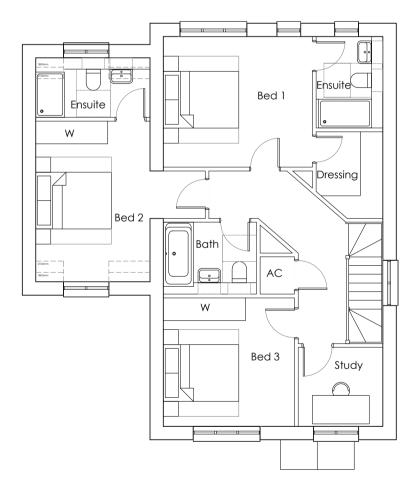

Front Elevation

First Floor Plan

Roof Plan

NOTES: NO DIMENSIONS TO BE SCALED FROM THIS DRAWING ALL DIMENSIONS ARE TO BE CHECKED AGAINST SITE DIMENSIONS BEFORE ANY WORK IS BEGAN. IT IS THE CONTRACTOR'S RESPONSIBILITY TO ENSURE COMPLIANCE WITH BUILDING REGULATIONS.