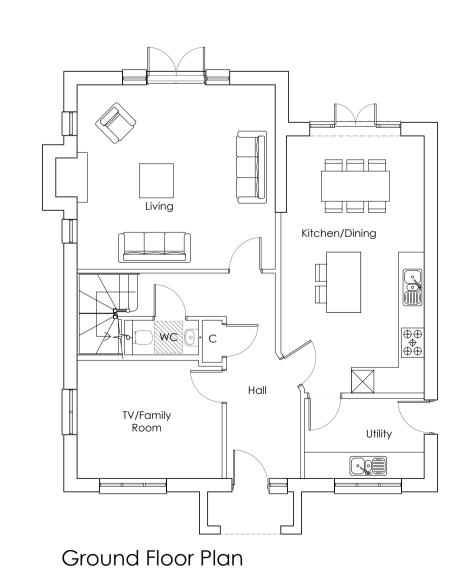

Roof Plan

First Floor Plan

\_10m

Front Elevation

Side Elevation

NOTES:

NO DIMENSIONS TO BE SCALED FROM THIS DRAWING
ALL DIMENSIONS ARE TO BE CHECKED AGAINST SITE DIMENSIONS BEFORE ANY WORK IS BEGAN, IT IS THE CONTRACTOR'S RESPONSIBILITY TO ENSURE COMPLIANCE WITH BUILDING REGULATIONS.