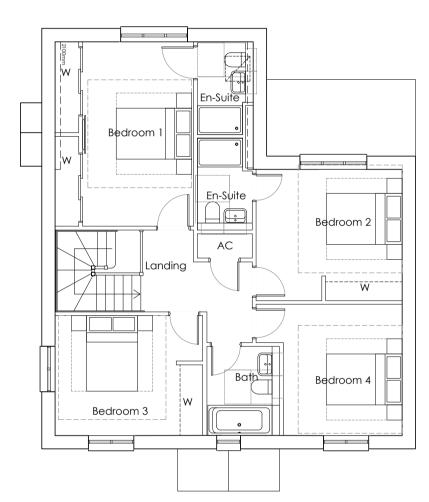

Roof Plan

First Floor Plan

\_10m

Front Elevation

Side Elevation

NOTES:

NO DIMENSIONS TO BE SCALED FROM THIS DRAWING
ALL DIMENSIONS ARE TO BE CHECKED AGAINST SITE DIMENSIONS BEFORE ANY WORK IS BEGAN, IT IS THE CONTRACTOR'S RESPONSIBILITY TO ENSURE COMPLIANCE WITH BUILDING REGULATIONS.