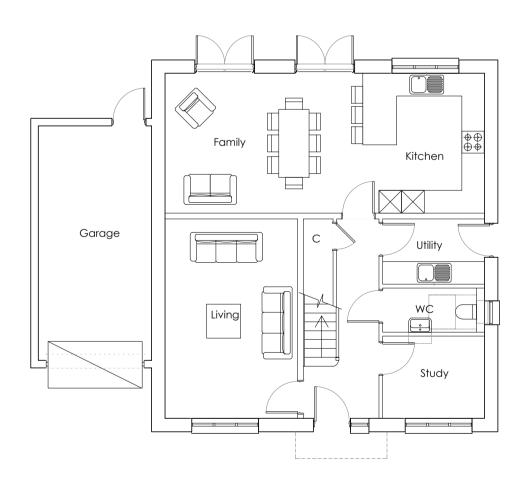

Front Elevation

Side Elevation

10m

Rear Elevation

Side Elevation

First Floor Plan

NOTES: NO DIMENSIONS TO BE SCALED FROM THIS DRAWING ALL DIMENSIONS ARE TO BE CHECKED AGAINST SITE DIMENSIONS BEFORE ANY WORK IS BEGAN. IT IS THE CONTRACTOR'S RESPONSIBILITY TO ENSURE COMPLIANCE WITH BUILDING REGULATIONS.

## Job :

Land North of Railway House, Station Road, Hook Norton Drawing Title: Plot 1 Plans & Elevations

Scale: 1:100 @ A1

<sup>Date:</sup> Jan 24

Drawn By Checked JO \*\*\*

Drawing No: 3884.P.150

Revision: А