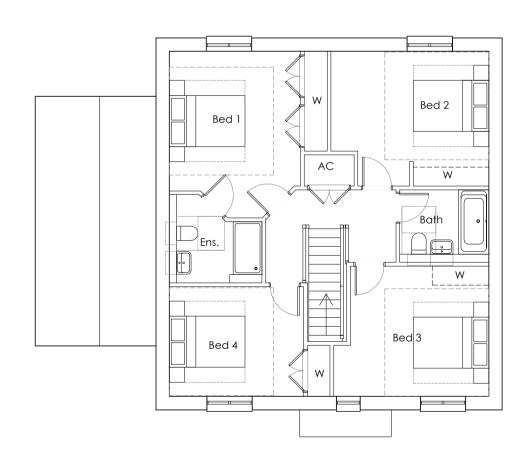

Front Elevation

Side Elevation

10m

Rear Elevation

Side Elevation

First Floor Plan

NOTES: NO DIMENSIONS TO BE SCALED FROM THIS DRAWING ALL DIMENSIONS ARE TO BE CHECKED AGAINST SITE DIMENSIONS BEFORE ANY WORK IS BEGAN. IT IS THE CONTRACTOR'S RESPONSIBILITY TO ENSURE COMPLIANCE WITH BUILDING REGULATIONS.

## Job :

Land North of Railway House, Station Road, Hook Norton Drawing Title: Plot 1 Plans & Elevations

Scale: 1:100 @ A1

<sup>Date:</sup> Jan 24

Drawn By Checked JO \*\*\*

Drawing No: 3884.P.150

Revision: А