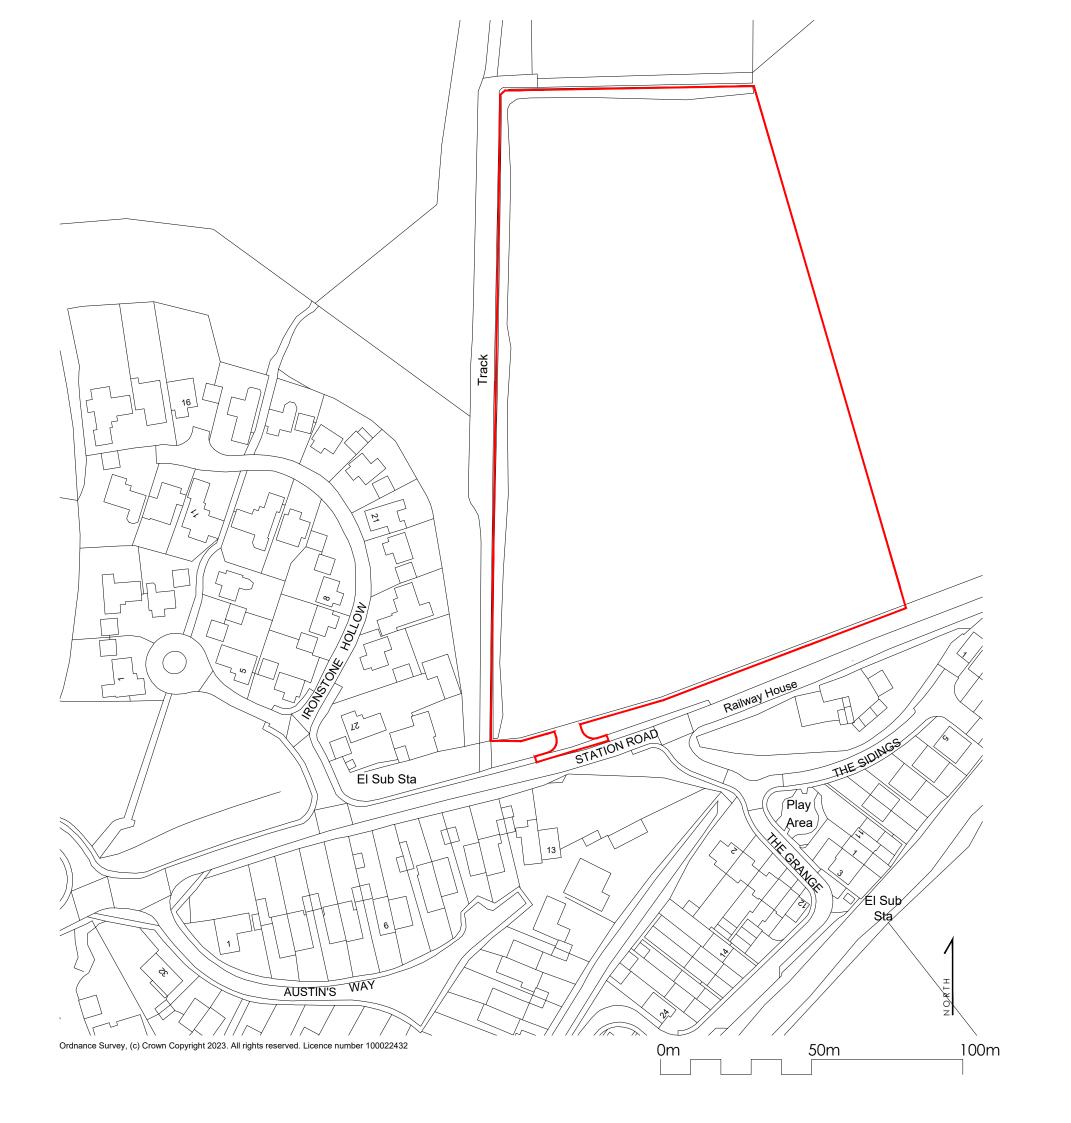

Client:

Deanfield Homes Ltd.

Job:

Land North of Railway House, Station Road, Hook Norton Drawing Title:

Site Location Plan

Scale: 1:1250 @A3

Drawn By Checked SR \*\*\* Mar 2024 SR

Drawing No: Revision: