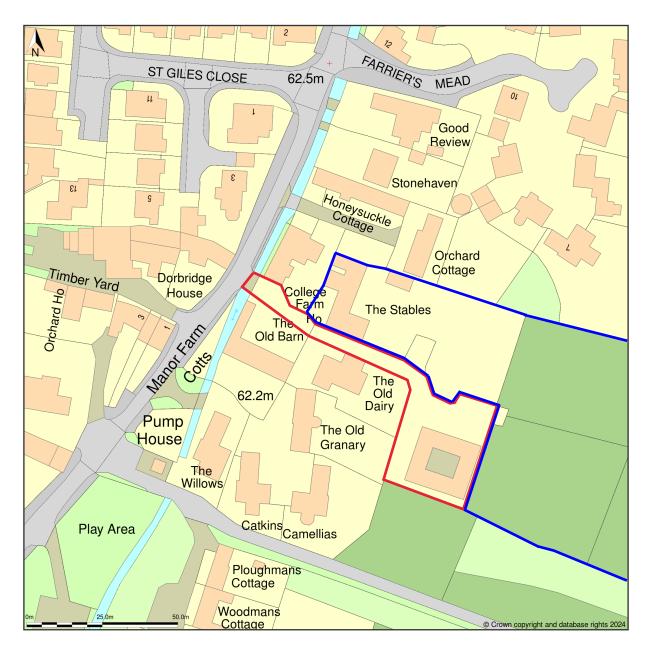

## The Stables, College Farm, Wendlebury, Oxfordshire, OX25 2PR - Location Plan

Location Plan shows area bounded by: 455994.53, 219358.59 456194.53, 219558.59 (at a scale of 1:1250), OSGridRef: SP56091945. The representation of a road, track or path is no evidence of a right of way. The representation of features as lines is no evidence of a property boundary.